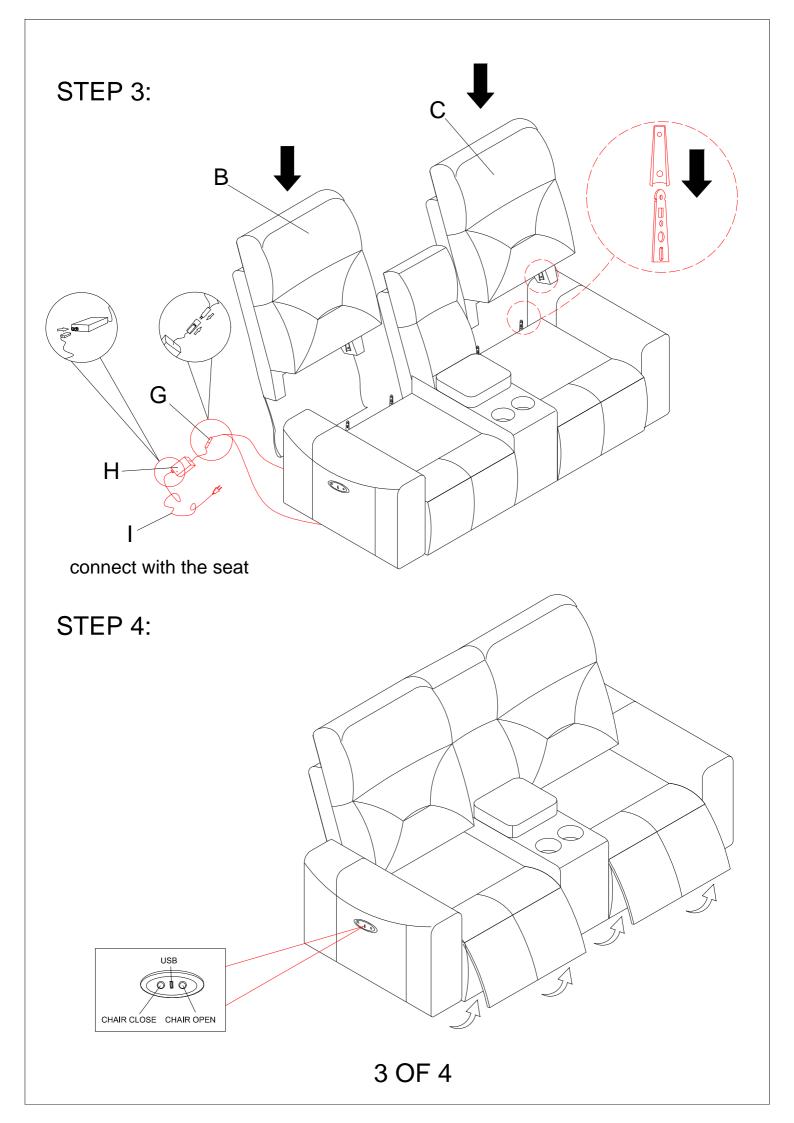

## **ASSEMBLY INSTRUCTION**

ITEM NO.: 9446CB/GY-2PW

Power Double Reclining Love Seat with Center Console and USB ports

<u>!</u>

Adaptor set and hardware are stored in box and place on seat. Please take out for assembly

NOTE: Do not use power tools for assembly. Power tools increase the risk of over tightening which lead to splitting or cracking the wood.

| NO. | DRAWING | QTY | DESCRIPTION             |
|-----|---------|-----|-------------------------|
| Α   |         | 1   | LOVESEAT                |
| В   |         | 1   | LEFT BACK<br>REST       |
| С   |         | 1   | RIGHT BACK<br>REST      |
| D   |         | 1   | CONSOLE<br>BACK REST    |
| Е   |         | 2   | BOLT<br>5/16"*2-3/4"    |
| F   |         | 2   | FLAT WASHER<br>5/16"*22 |
| G   |         |     | Y CABLE                 |
| Н   |         |     | ADAPTOR                 |
| I   |         |     | PLUG WITH<br>WIRE       |