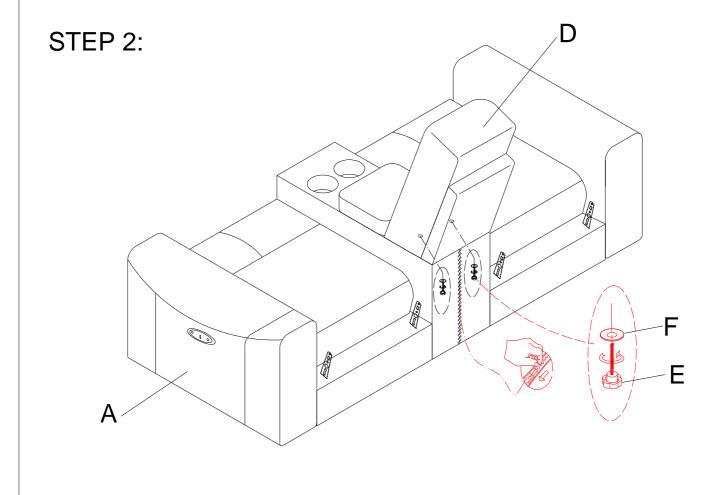

## **ASSEMBLY INSTRUCTION**

ITEM NO.: 9446CB/GY-2PW

Power Double Reclining Love Seat with Center Console and USB ports

<u>!</u>

Adaptor set and hardware are stored in box and place on seat. Please take out for assembly

NOTE: Do not use power tools for assembly. Power tools increase the risk of over tightening which lead to splitting or cracking the wood.

| NO. | DRAWING | QTY | DESCRIPTION             |
|-----|---------|-----|-------------------------|
| Α   |         | 1   | LOVESEAT                |
| В   |         | 1   | LEFT BACK<br>REST       |
| С   |         | 1   | RIGHT BACK<br>REST      |
| D   |         | 1   | CONSOLE<br>BACK REST    |
| Е   |         | 2   | BOLT<br>5/16"*2-3/4"    |
| F   |         | 2   | FLAT WASHER<br>5/16"*22 |
| G   |         |     | Y CABLE                 |
| Н   |         |     | ADAPTOR                 |
| I   |         |     | PLUG WITH<br>WIRE       |