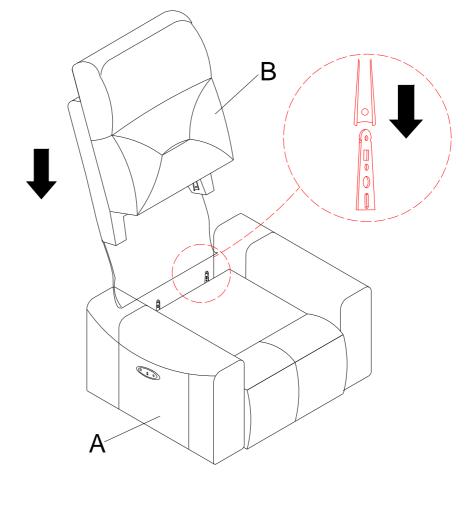

## **ASSEMBLY INSTRUCTION**

ITEM NO.: 9446CB/GY-1PW
Power Reclining Chair with USB port



Adaptor set is stored in box and place on seat. Please take out for assembly

NOTE: Do not use power tools for assembly. Power tools increase the risk of over tightening which lead to splitting or cracking the wood.

| NO. | DRAWING | QTY | DESCRIPTION       |
|-----|---------|-----|-------------------|
| А   |         | 1   | CHAIR             |
| В   |         | 1   | BACK REST         |
| С   |         | 1   | ADAPTOR           |
| D   |         | 1   | PLUG WITH<br>WIRE |

STEP 1:



STEP 2:



2 OF 4



## Care instruction for leather gel match furniture.

In order to maintain the original appearance of your leather gel match furniture, please follow below simple care procedures:

- Avoid exposing furniture directly to sunlight or heating and air conditioning outlets. Sunlight and or exposure to heating and air conditioning outlets will fade/damage fabric.
- Do not place your upholstered furniture too close to windows, radiators, or vents, and be sure to use windows, radiators, or vents.
- Vacuum or wipe with a cloth regularly to remove dust.



For items used on wooden floor, hard surfaces or carpets, it is recommended to install protecve pads under all legs and supports to avoid/prevent from damages/scratches discoloration.

## Warning

Do not allow electrical cord to be pin