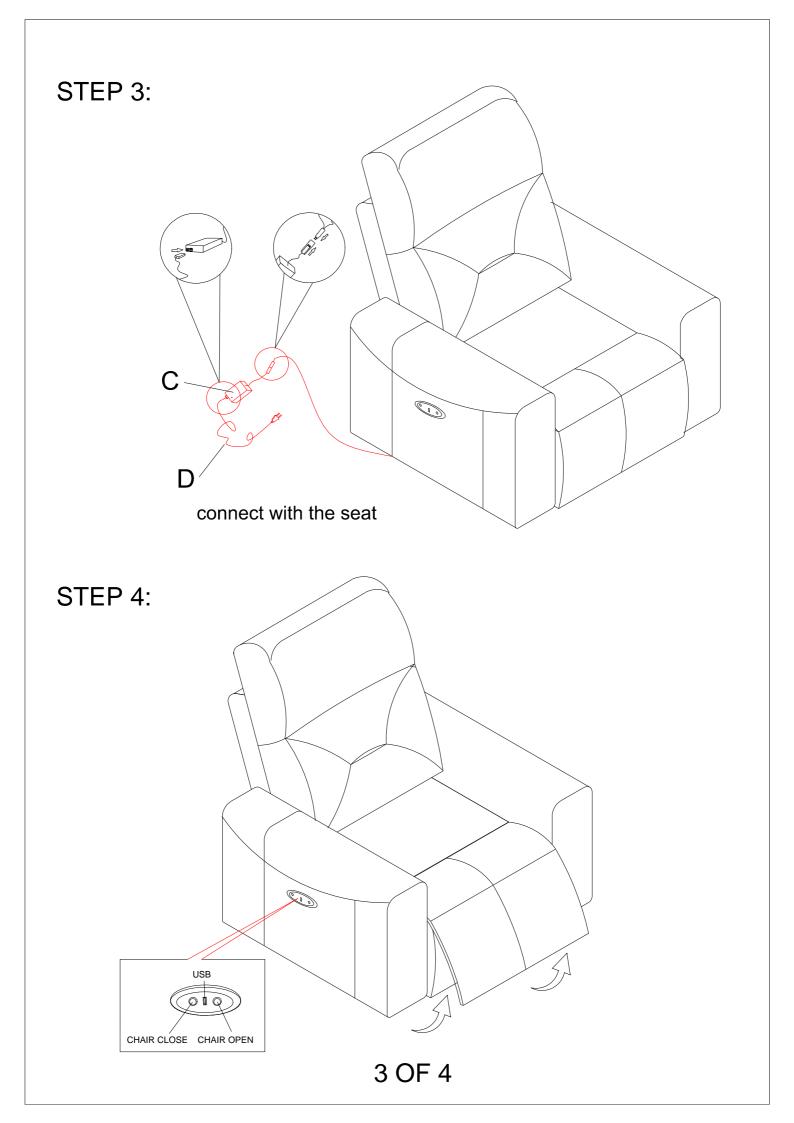

## **ASSEMBLY INSTRUCTION**

ITEM NO.: 9446CB/GY-1PW
Power Reclining Chair with USB port



Adaptor set is stored in box and place on seat. Please take out for assembly

NOTE: Do not use power tools for assembly. Power tools increase the risk of over tightening which lead to splitting or cracking the wood.

| NO. | DRAWING | QTY | DESCRIPTION       |
|-----|---------|-----|-------------------|
| А   |         | 1   | CHAIR             |
| В   |         | 1   | BACK REST         |
| С   |         | 1   | ADAPTOR           |
| D   |         | 1   | PLUG WITH<br>WIRE |

STEP 1:



STEP 2:



2 OF 4



## Care instruction for leather gel match furniture.

In order to maintain the original appearance of your leather gel match furniture, please follow below simple care procedures:

- Avoid exposing furniture directly to sunlight or heating and air conditioning outlets. Sunlight and or exposure to heating and air conditioning outlets will fade/damage fabric.
- Do not place your upholstered furniture too close to windows, radiators, or vents, and be sure to use windows, radiators, or vents.
- Vacuum or wipe with a cloth regularly to remove dust.



For items used on wooden floor, hard surfaces or carpets, it is recommended to install protecve pads under all legs and supports to avoid/prevent from damages/scratches discoloration.

## Warning

Do not allow electrical cord to be pinched betwe