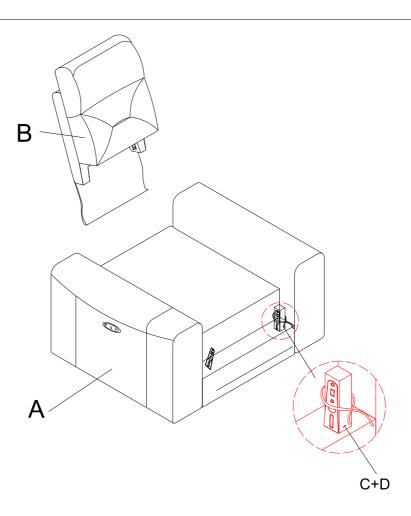

| NO. | DRAWING | QTY | DESCRIPTION       |
|-----|---------|-----|-------------------|
| А   |         | 1   | CHAIR             |
| В   |         | 1   | BACK REST         |
| С   |         | 1   | ADAPTOR           |
| D   |         | 1   | PLUG WITH<br>WIRE |