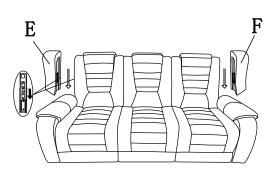

## PARTS LIST

| NO. | DRAWING | QTY | DESCRIPTION      |
|-----|---------|-----|------------------|
| А   |         | 1   | SEAT             |
| В   |         | 1   | LSF BACK REST    |
| С   |         | 1   | RSF BACK REST    |
| D   |         | 1   | MIDDLE BACK REST |
| Е   |         | 1   | LSF EAR          |
| F   |         | 1   | RSF EAR          |

Step 3. Completed.

Step 5. Completed.

Step 2. Please insert the LSF ear and RSF ear to the back rest and make sure it is secured in position.

Step 4. Completed. Pull the middle back cushion off to use the drop down table.