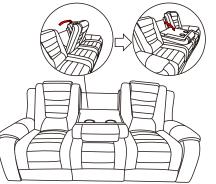

## Please follow the drawings below to assemble the item.

Step 1. Align the female brackets at the back onto the male brackets at the seat, insert and push to the end, make sure the brackets are secured in position

Step 3. Completed.

Step 5. Completed.

Step 2. Please insert the LSF ear and RSF ear to the back rest and make sure it is secured in position.

Step 4. Completed. Pull the middle back cushion off to use the drop down table.