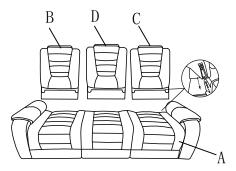

## PARTS LIST

| NO. | DRAWING | QTY | DESCRIPTION      |
|-----|---------|-----|------------------|
| А   |         | 1   | SEAT             |
| В   |         | 1   | LSF BACK REST    |
| С   |         | 1   | RSF BACK REST    |
| D   |         | 1   | MIDDLE BACK REST |
| Е   |         | 1   | LSF EAR          |
| F   |         | 1   | RSF EAR          |

## Please follow the drawings below to assemble the item.

Step 1. Align the female brackets at the back onto the male brackets at the seat, insert and push to the end, make sure the brackets are secured in position