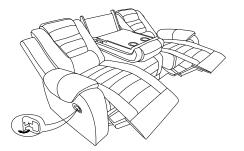

Step 3. Completed.

Step 5. Completed.

Step 2. Please insert the LSF ear and RSF ear to the back rest and make sure it is secured in position.

Step 4. Completed. Pull the middle back cushion off to use the drop down table.