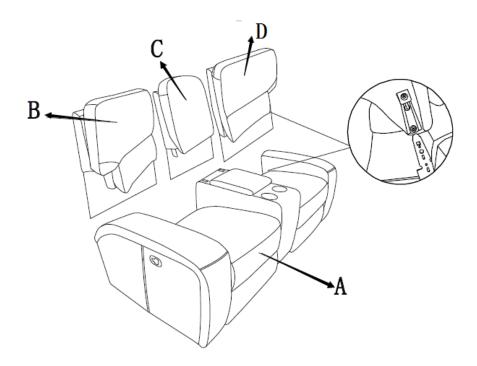

## **COMPONENT LIST (LOVE SEAT)**

| NO. | DRAWING | QTY | DESCRIPTION          |
|-----|---------|-----|----------------------|
| A   |         | 1   | SEAT                 |
| В   |         | 1   | LSF BACK REST        |
| C   |         | 1   | CONSOLE<br>BACK REST |
| D   |         | 1   | RSF BACK REST        |

## **STEP# 1**

Align the female brackets at the back onto the male brackets at the seat, insert back rest to the seat and make sure it is fixed in position securely.