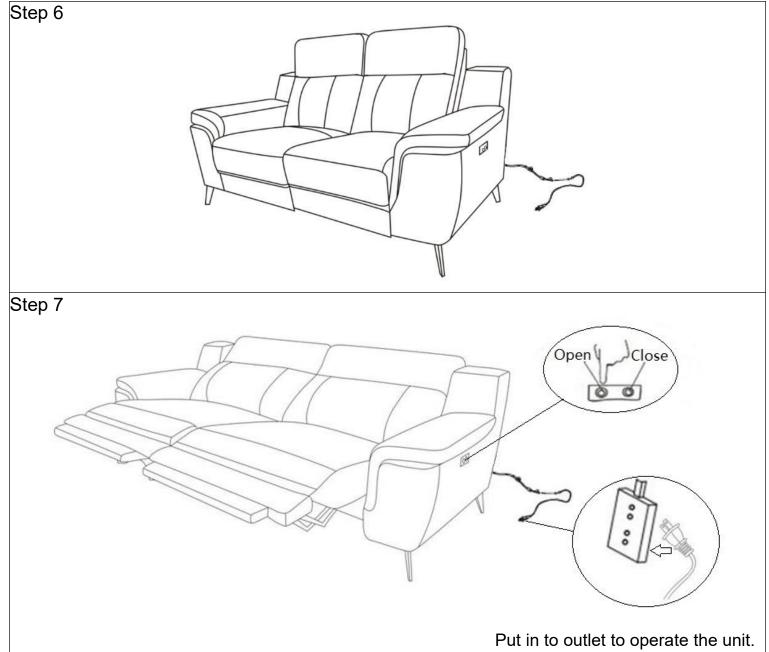

## Warning

Do not allow electrical cord to be pinched between moving parts or between the frame and the floor.Do not place cord under carpet or in location where it could become worn.