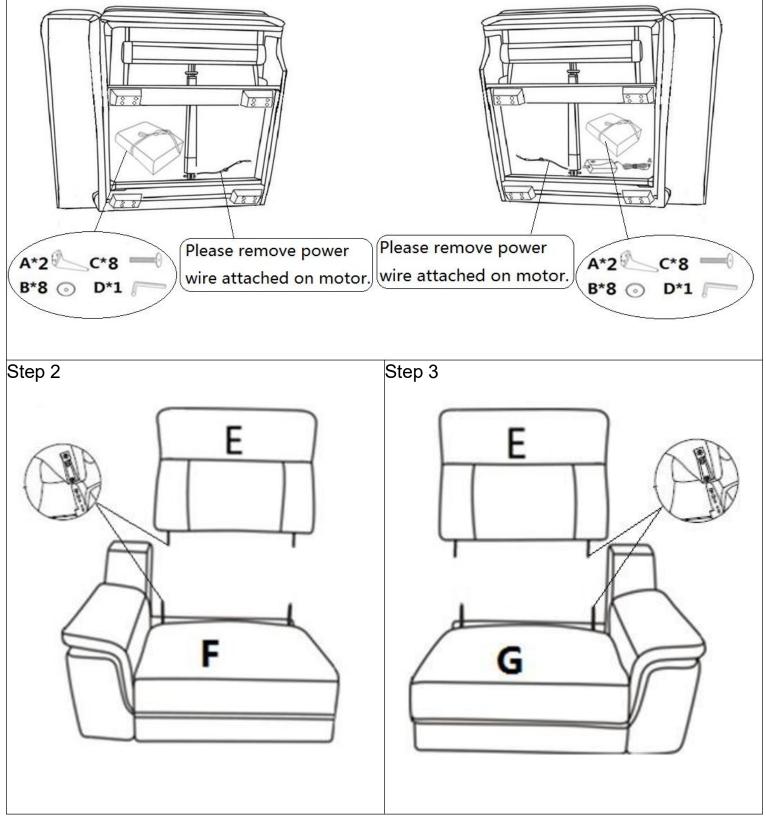

assembly.

Note: Do not use power tools for assembly. Power tools increase the risk of over tightening which lead to splitting or cracking the wood.

Component list

| Label | Picture    | QTY         | Description            |
|-------|------------|-------------|------------------------|
| A     |            | 4 PCS       | Metal Leg<br>H 5 1/2"  |
| В     | $\bigcirc$ | 16 PCS      | Metal Washer<br>ф1/2 " |
| С     |            | 16 PCS      | Bolt<br>φ1/2"X1"       |
| D     |            | 1 PC        | Allen Key<br>21/4"X1"  |
| E     |            | 2 PCS       | Back Rest              |
| F     |            | 1 PC        | LSF Seat               |
| G     |            | 1 PC        | RSF Seat               |
|       |            | Page 1 of 4 |                        |

## Step 1

Adaptor set is pre-connected and located under the right side seat,

please take out the plug and wire for use.