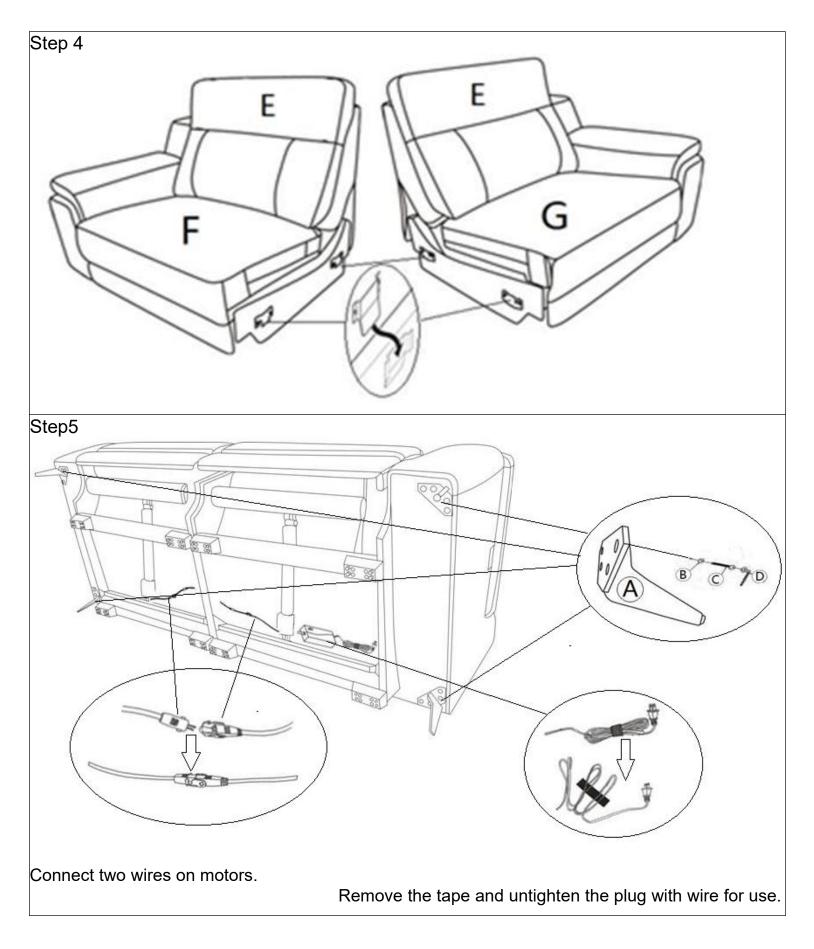

## **Assembly Instruction**

ITEM N0.:9360BEG-2LRPW/2RRPW (1/2)Power Left Side Reclining Chair for Love Seat/ (2/2)Power Right Side Reclining Chair for Love Seat

Legs & hardware are stored at the bottom of the seat, please take out for

assembly.

Note: Do not use power tools for assembly. Power tools increase the risk of over tightening which lead to splitting or cracking the wood.

Component list

| Label | Picture    | QTY         | Description            |
|-------|------------|-------------|------------------------|
| А     |            | 4 PCS       | Metal Leg<br>H 5 1/2″  |
| В     | $\bigcirc$ | 16 PCS      | Metal Washer<br>¢1/2 " |
| с     |            | 16 PCS      | Bolt<br>φ1/2"X1"       |
| D     |            | 1 PC        | Allen Key<br>21/4"X1"  |
| E     |            | 2 PCS       | Back Rest              |
| F     |            | 1 PC        | LSF Seat               |
| G     |            | 1 PC        | RSF Seat               |
|       |            | Page 1 of 4 |                        |