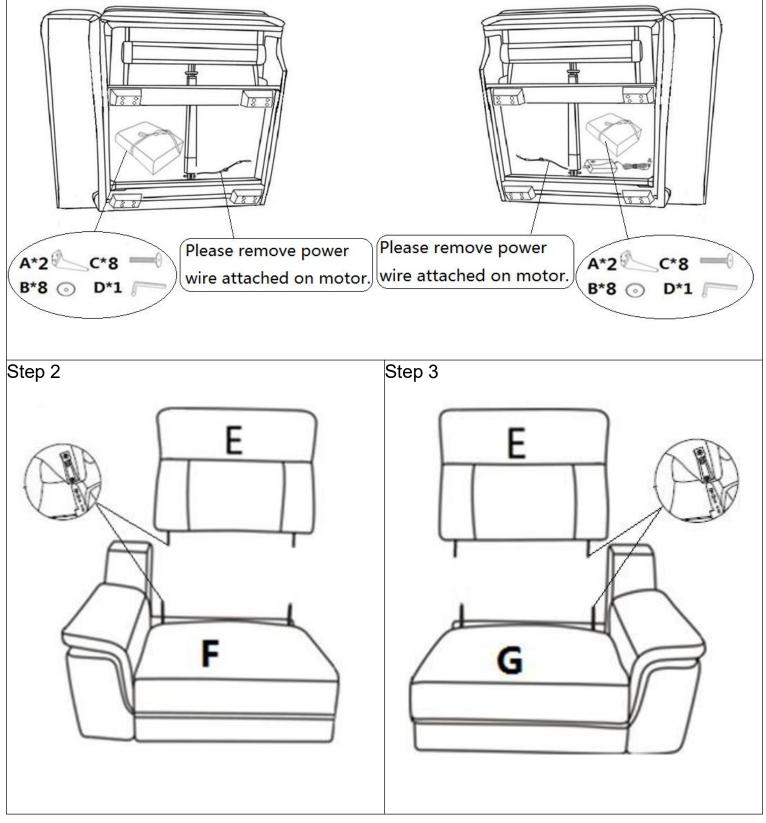

## **Assembly Instruction**

ITEM N0.:9360BEG-2LRPW/2RRPW (1/2)Power Left Side Reclining Chair for Love Seat/ (2/2)Power Right Side Reclining Chair for Love Seat

Legs & hardware are stored at the bottom of the seat, please take out for

assembly.

Note: Do not use power tools for assembly. Power tools increase the risk of over tightening which lead to splitting or cracking the wood.

Component list

| Label | Picture    | QTY         | Description            |
|-------|------------|-------------|------------------------|
| А     |            | 4 PCS       | Metal Leg<br>H 5 1/2″  |
| В     | $\bigcirc$ | 16 PCS      | Metal Washer<br>¢1/2 " |
| с     |            | 16 PCS      | Bolt<br>φ1/2"X1"       |
| D     |            | 1 PC        | Allen Key<br>21/4"X1"  |
| E     |            | 2 PCS       | Back Rest              |
| F     |            | 1 PC        | LSF Seat               |
| G     |            | 1 PC        | RSF Seat               |
|       |            | Page 1 of 4 |                        |

## Step 1

Adaptor set is pre-connected and located under the right side seat,

please take out the plug and wire for use.