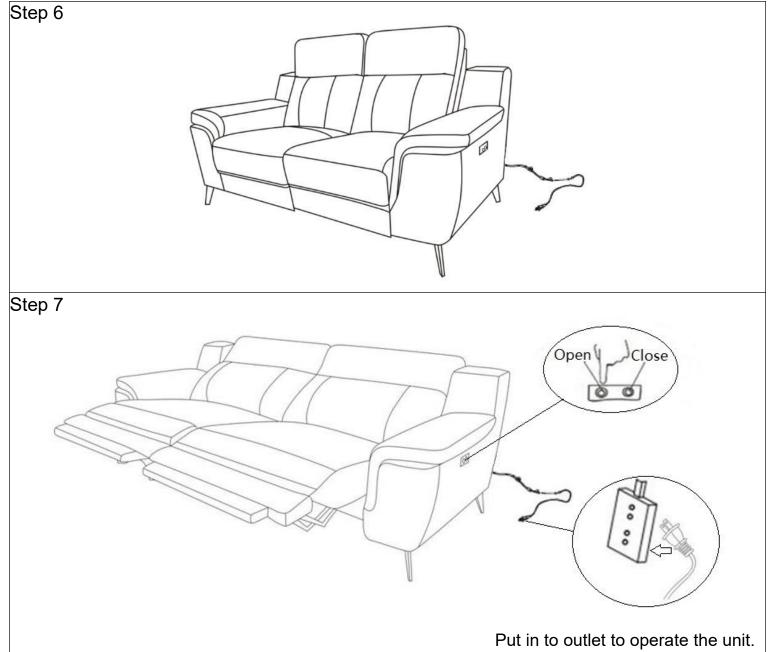

## Step 1

Adaptor set is pre-connected and located under the right side seat,

please take out the plug and wire for use.

## Warning

Do not allow electrical cord to be pinched between moving parts or between the frame and the floor.Do not place cord under carpet or in location where it could become worn.