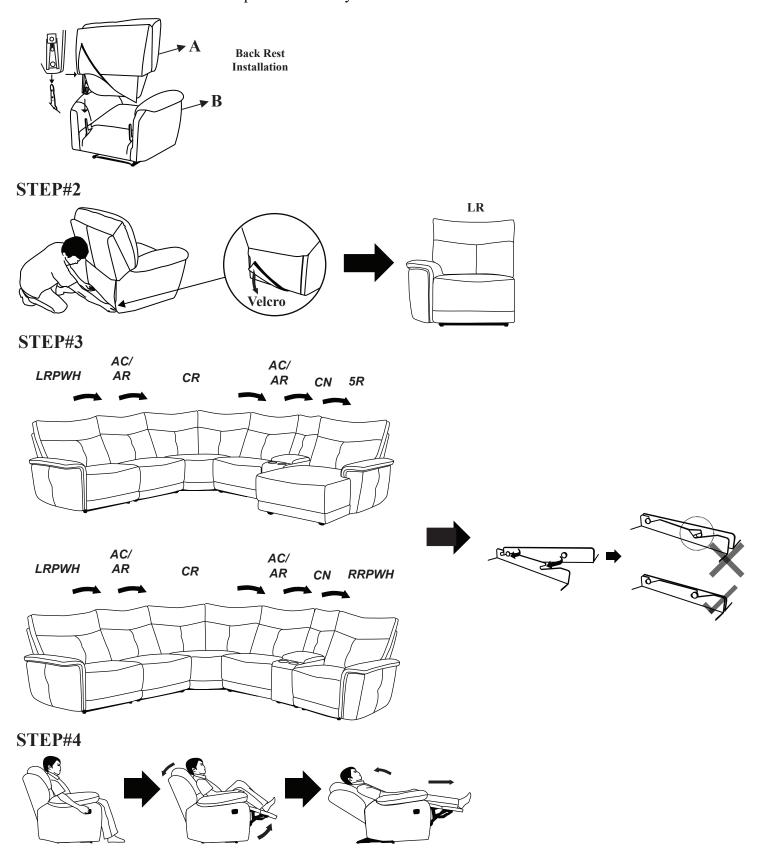

## STEP#1

Align the female brackets at the back rest onto the male brackets at the seat, insert back rest to the seat then push to the end and make sure it is fixed in position securely.