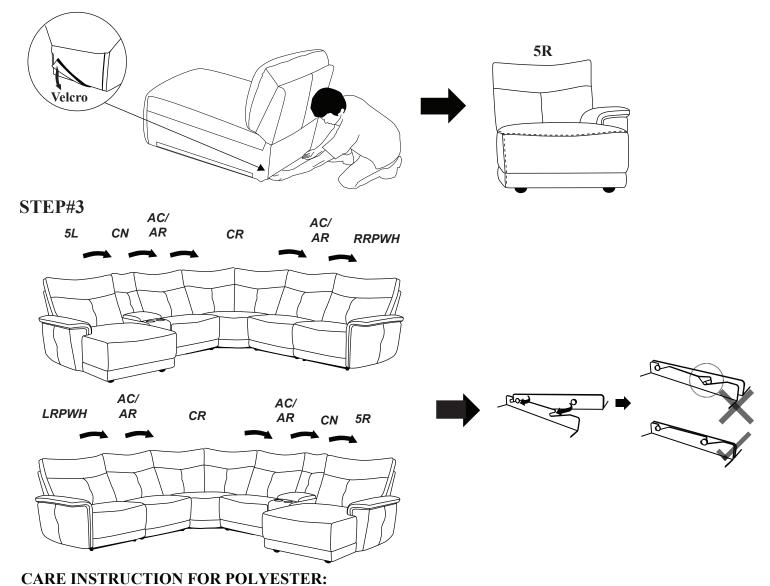

## In order to maintain the original appearance of your polyester furniture, please follow below simple care procedure :

- Avoid exposing furniture directly to sunlight or heating and air conditioning outlets. Exposure to sunlight or heating and air conditioning outlets will fade/damage polyester.
- Wipe gently with a damp soft cloth to remove dust, dirt and any grime build up.