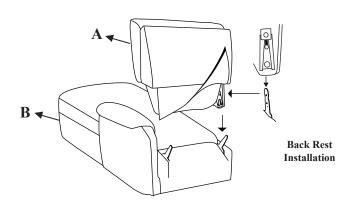

## STEP#1

Align the female brackets at the back rest onto the male brackets at the seat, insert back rest to the seat then push to the end and make sure it is fixed in position securely.