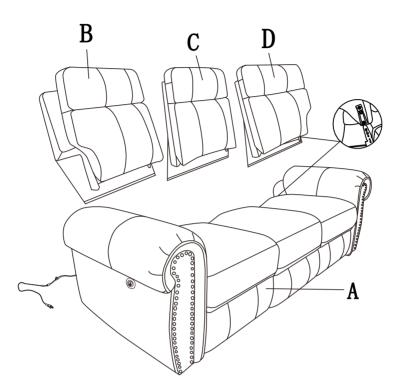

### COMPONENT LIST (SOFA)

| NO. | DRAWING | QTY | DESCRIPTION         |
|-----|---------|-----|---------------------|
| A   |         | 1   | SEAT                |
| В   |         | 1   | LSF BACK REST       |
| С   |         | 1   | MIDDLE BACK<br>REST |
| D   |         | 1   | RSF BACK REST       |
| E   |         | 1   | PLUG WITH<br>WIRE   |

#### PAGE 1 OF 3

STEP# 1 Attach LSF Back Rest(B) and RSF Back Rest(D) to the Seat (A). STEP# 2 Attach Middle Back Rest (C) to the seat(A).

STEP#3 Attach Plug with Wire(E) to the Power Switch

PAGE 2 OF 3