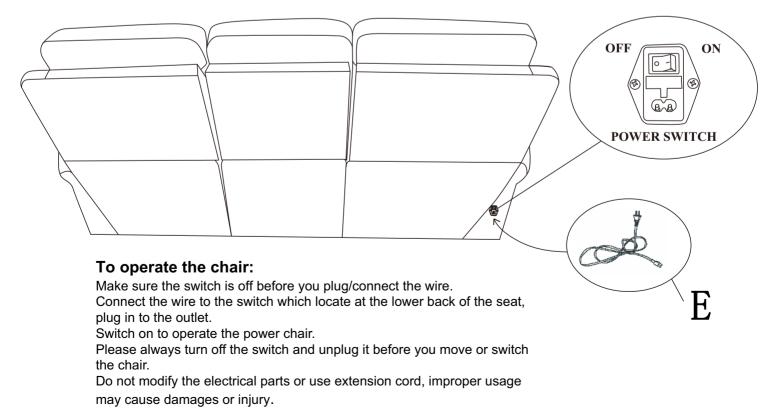

#### PAGE 1 OF 3

STEP# 1 Attach LSF Back Rest(B) and RSF Back Rest(D) to the Seat (A). STEP# 2 Attach Middle Back Rest (C) to the seat(A).

STEP#3 Attach Plug with Wire(E) to the Power Switch

PAGE 2 OF 3

#### Warning

Do not allow electrical cord to be pinched between moving parts or between the frame and the floor. Do not place cord under carpet or in location where it could become worn.