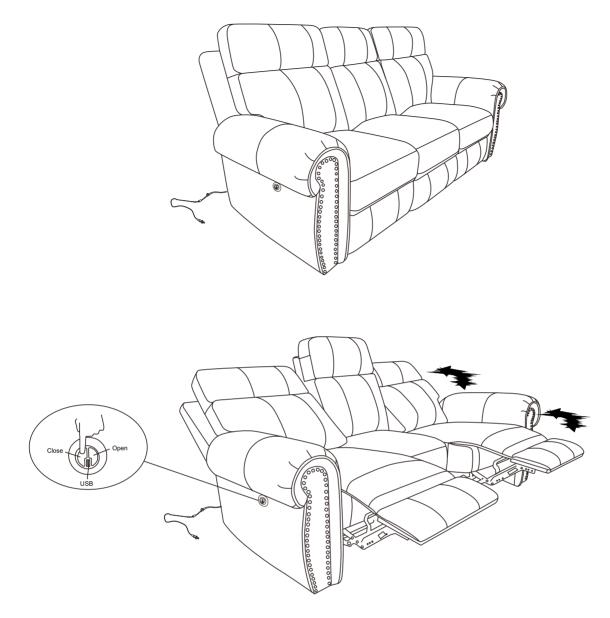

## POWER DOUBLE RECLINING SOFA

The plug with wire stored in the bottom of the seat, please take out of assembly.

NOTE: Do not use power tools for assembly. Power tools increase the risk of over tightening which leads to splitting or cracking the wood.

#### PAGE 1 OF 3

STEP# 1 Attach LSF Back Rest(B) and RSF Back Rest(D) to the Seat (A). STEP# 2 Attach Middle Back Rest (C) to the seat(A).

STEP#3 Attach Plug with Wire(E) to the Power Switch

PAGE 2 OF 3