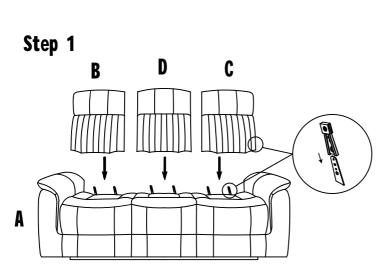

Step 1 # Align the femal metal bracket at the back onto the male metal bracket at the seat, insert back rest to the seat then push to the end and make sure it is fixed in position securely.

Step 2 # Align the metal bracket at the ear onto the male metal bracket at the back rest, push the ear down and make sune it is fixed in position securely.