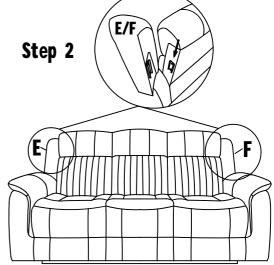

Step 1 # Align the femal metal bracket at the back onto the male metal bracket at the seat, insert back rest to the seat then push to the end and make sure it is fixed in position securely.

Step 2 # Align the metal bracket at the ear onto the male metal bracket at the back rest, push the ear down and make sune it is fixed in position securely.