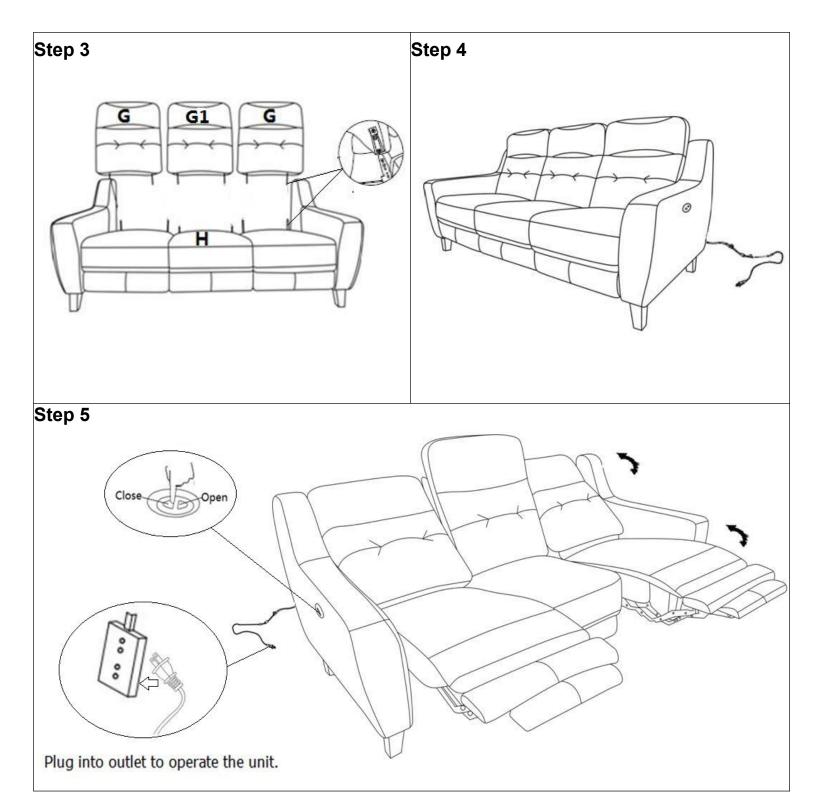

## **Component list**

| Label | Picture | QTY   | Description                        |
|-------|---------|-------|------------------------------------|
| А     |         | 4PCS  | Wooden Leg<br>3 1/2"x3 1/2"x5 1/2" |
| В     |         | 8PCS  | Plastic Leg<br>2 1/4 "x2 1/4"      |
| С     | <u></u> | 16PCS | Metal Washer<br>φ 1/2"             |
| D     |         | 16PCS | Bolt<br>φ1/4"X3/4"                 |
| E     |         | 1PC   | Allen Key<br>2 1/4"X1"             |
| F     |         | 8PCS  | Screw<br>φ1/5"x2"                  |
| G     |         | 2PCS  | Back Rest                          |
| G1    |         | 1PC   | Middle Back Rest                   |
| Н     |         | 1PC   | Seat                               |