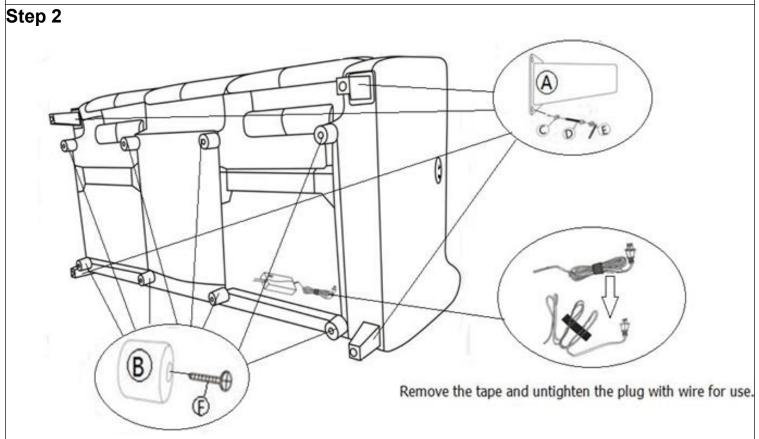

## **Component list**

| Label | Picture | QTY   | Description                        |
|-------|---------|-------|------------------------------------|
| А     |         | 4PCS  | Wooden Leg<br>3 1/2"x3 1/2"x5 1/2" |
| В     |         | 8PCS  | Plastic Leg<br>2 1/4 "x2 1/4"      |
| С     | <u></u> | 16PCS | Metal Washer<br>φ 1/2"             |
| D     |         | 16PCS | Bolt<br>φ1/4"X3/4"                 |
| E     |         | 1PC   | Allen Key<br>2 1/4"X1"             |
| F     |         | 8PCS  | Screw<br>φ1/5"x2"                  |
| G     |         | 2PCS  | Back Rest                          |
| G1    |         | 1PC   | Middle Back Rest                   |
| Н     |         | 1PC   | Seat                               |

## Step 1

Adaptor seat is pre-connected and located under the seat,

please take out the plug and wire for use.