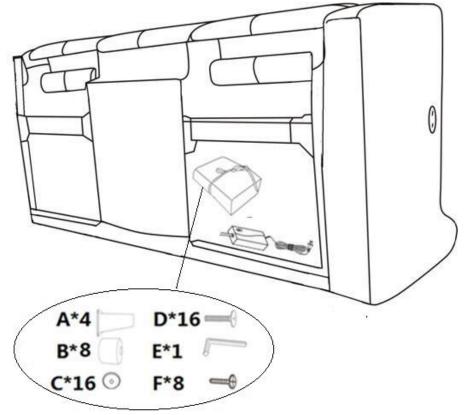

## **Assembly Instruction**

ITEM N0.:9337GB-3PW SOFA

Legs & hardware are stored at the bottom of the seat, please take out for assembly.

Note: Do not use power tools for assembly. Power tools increase the risk of over tightening which lead to splitting or cracking the wood.

## **Component list**

| Label | Picture | QTY   | Description                        |
|-------|---------|-------|------------------------------------|
| А     |         | 4PCS  | Wooden Leg<br>3 1/2"x3 1/2"x5 1/2" |
| В     |         | 8PCS  | Plastic Leg<br>2 1/4 "x2 1/4"      |
| С     | <u></u> | 16PCS | Metal Washer<br>φ 1/2"             |
| D     |         | 16PCS | Bolt<br>φ1/4"X3/4"                 |
| E     |         | 1PC   | Allen Key<br>2 1/4"X1"             |
| F     |         | 8PCS  | Screw<br>φ1/5"x2"                  |
| G     |         | 2PCS  | Back Rest                          |
| G1    |         | 1PC   | Middle Back Rest                   |
| Н     |         | 1PC   | Seat                               |

## Step 1

Adaptor seat is pre-connected and located under the seat,

please take out the plug and wire for use.