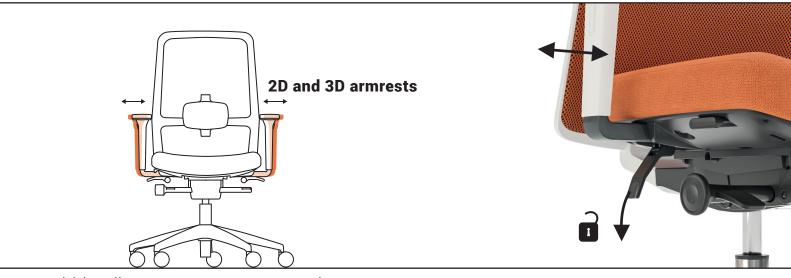

### **General adjustments**

Height-adjustable lumbar support

Depth-adjustable seat

Height adjustment at armrest carrier

Width adjustment at armrest carrier

Depth adjustment of the pad