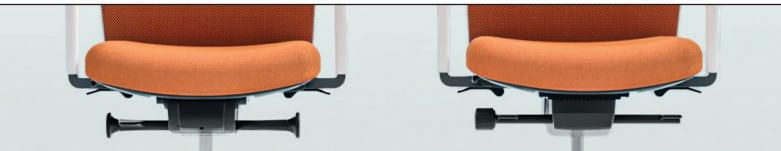

#### Synchro mechanism with BACKREST TRAVEL LIMITATION

Backrest travel limited to 3 positions with back lock in the upright position

Tilt tension adjustment

Seat height adjustment

## Synchro mechanism with BACKREST LOCKING

Backrest locked in 3 positions

Negative seat tilt

# Synchro mechanism with BACKREST LOCKING

Tilt tension adjustment

Seat height adjustment