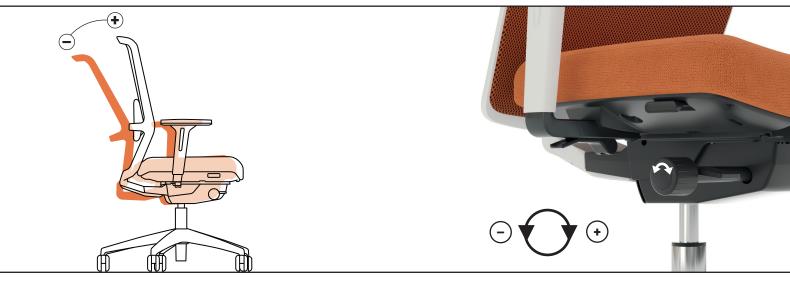

#### Synchro mechanism with BACKREST TRAVEL LIMITATION

Backrest travel limited to 3 positions with back lock in the upright position

Tilt tension adjustment

Seat height adjustment