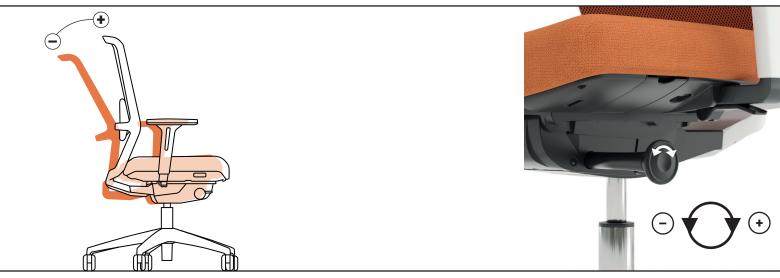

#### Synchro mechanism with BACKREST TRAVEL LIMITATION

Backrest travel limited to 3 positions with back lock in the upright position

Tilt tension adjustment

Seat height adjustment

# Synchro mechanism with BACKREST LOCKING

Tilt tension adjustment

Seat height adjustment