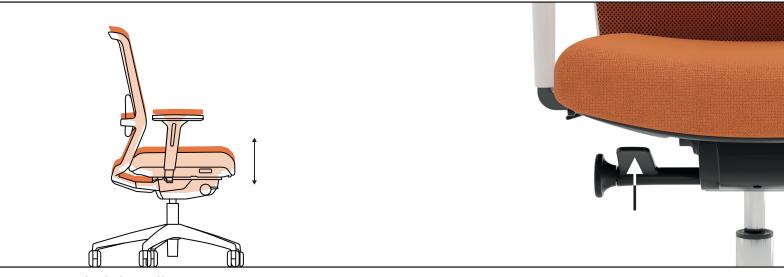

#### Synchro mechanism with BACKREST TRAVEL LIMITATION

Backrest travel limited to 3 positions with back lock in the upright position

Tilt tension adjustment

Seat height adjustment

# Synchro mechanism with BACKREST LOCKING

Tilt tension adjustment

Seat height adjustment