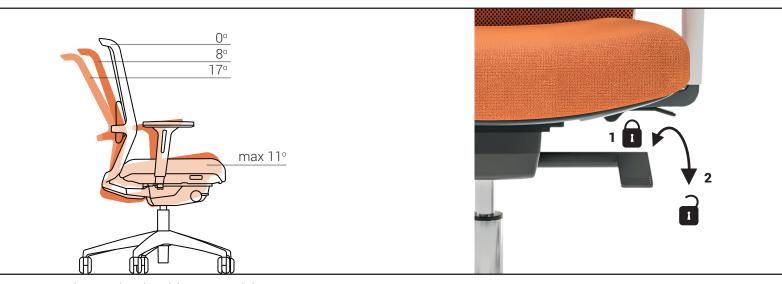

#### Synchro mechanism with BACKREST TRAVEL LIMITATION

Backrest travel limited to 3 positions with back lock in the upright position

Tilt tension adjustment

Seat height adjustment

## Synchro mechanism with BACKREST LOCKING

Backrest locked in 3 positions

Negative seat tilt