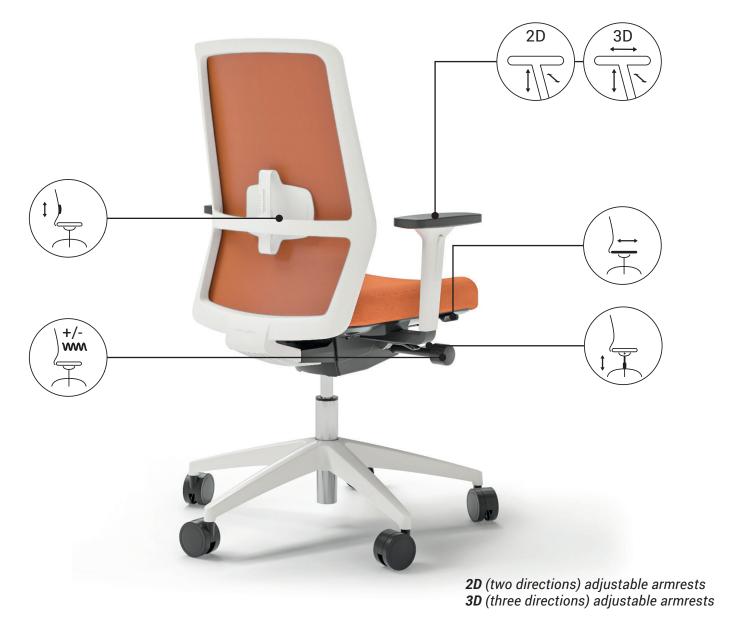

### **General adjustments**

Height-adjustable lumbar support

Depth-adjustable seat

Height adjustment at armrest carrier

Width adjustment at armrest carrier

Depth adjustment of the pad