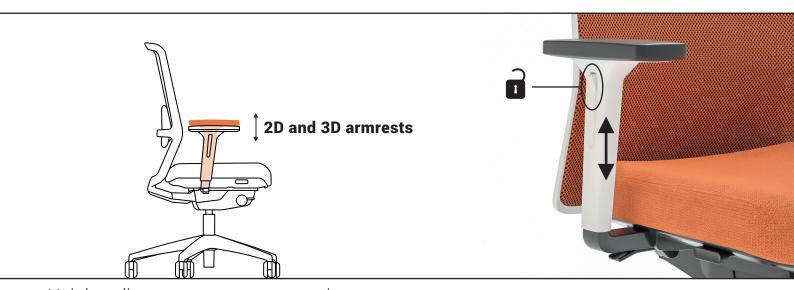

### **General adjustments**

Height-adjustable lumbar support

Depth-adjustable seat

Height adjustment at armrest carrier

Width adjustment at armrest carrier

Depth adjustment of the pad