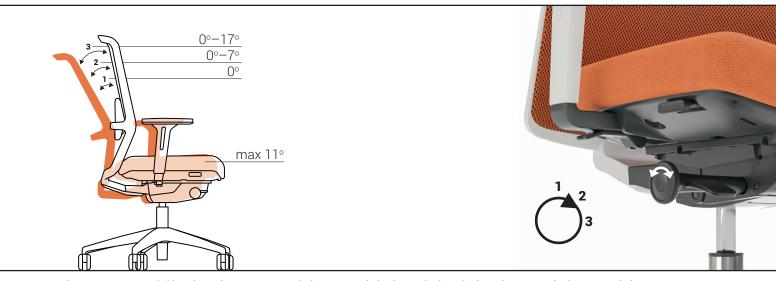

#### Synchro mechanism with BACKREST TRAVEL LIMITATION

Backrest travel limited to 3 positions with back lock in the upright position

Tilt tension adjustment

Seat height adjustment

## Synchro mechanism with BACKREST LOCKING

Backrest locked in 3 positions

Negative seat tilt