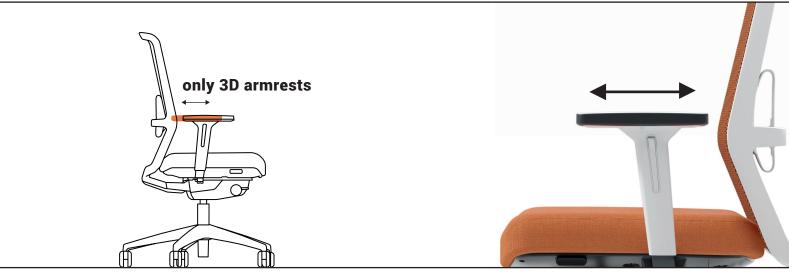

### **General adjustments**

Height-adjustable lumbar support

Depth-adjustable seat

Height adjustment at armrest carrier

Width adjustment at armrest carrier

Depth adjustment of the pad