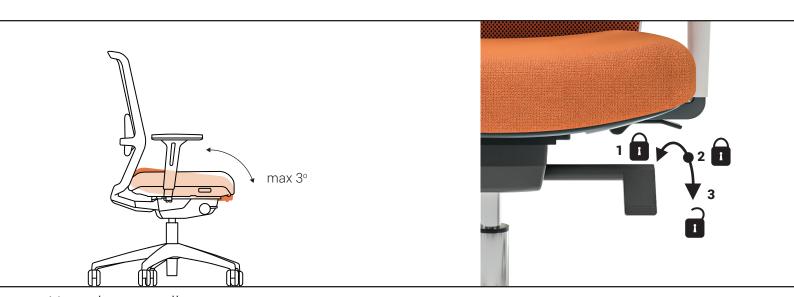

## Synchro mechanism with BACKREST LOCKING

Backrest locked in 3 positions

Negative seat tilt