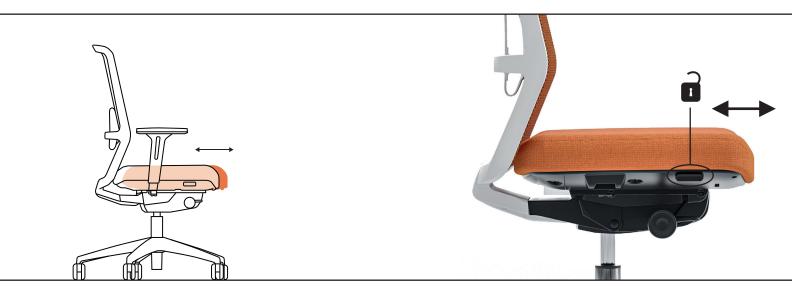

### **General adjustments**

Height-adjustable lumbar support

Depth-adjustable seat

Height adjustment at armrest carrier

Width adjustment at armrest carrier

Depth adjustment of the pad