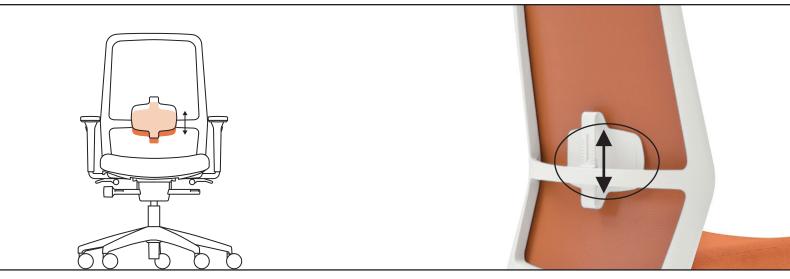

### **General adjustments**

Height-adjustable lumbar support

Depth-adjustable seat

Height adjustment at armrest carrier

Width adjustment at armrest carrier

Depth adjustment of the pad