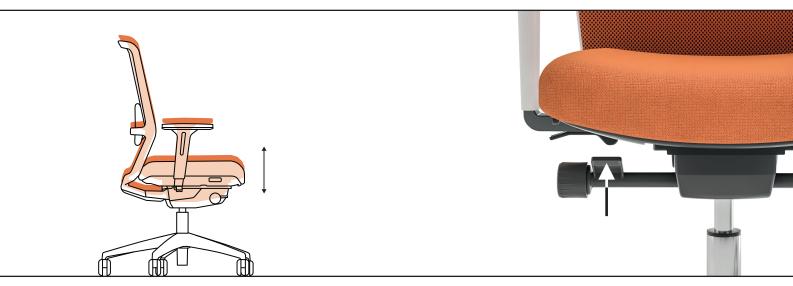

#### Synchro mechanism with BACKREST TRAVEL LIMITATION

Backrest travel limited to 3 positions with back lock in the upright position

Tilt tension adjustment

Seat height adjustment