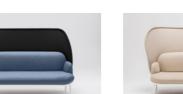

### Mesh

Mesh is an elegant piece of furniture with a contemporary character. Designed to create friendly office spaces, it can be easily customised to fit a specific space or need. The Mesh was created with a high attention to detail, combining a tailored, craft-based approach with the precision of high-volume technology. This eye-catching seating solution is composed of sofa, armchair and two tables. A distinctive look and three types of the shield available to choose from make this range extremely versatile. Mix and match various types of fabrics to personalise any space.

### The Mesh is multifunctional.

It may serve as a place to relax as well as a piece of decoration, and finally as a functional item. It works well in intimate spaces and also provides a great solution for open spaces. Use a large shield to create a comfortable oasis or a less informal area inviting users to talk or

relax for a while. In contrast, a small shield is a perfect pick for less spacious areas – it allows the optimum use of space due to its width. It may be also a great addition to home interiors.

Technical specification