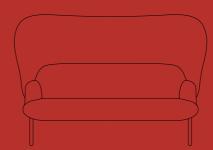

## Mesh Sofa

Being more than beautifully crafted seating, the Mesh Sofa creates a genuine atmosphere. Unique shape and interesting colour combinations make this piece of furniture suitable for any space providing distinctive

character. Supporting intimate atmosphere, becomes the shield available in three sizes the most striking feature of the Mesh – not only does it perform specific functions but also changes the look of the sofa.

### The Mesh is multifunctional.

It may serve as a place to relax as well as a piece of decoration, and finally as a functional item. It works well in intimate spaces and also provides a great solution for open spaces. Use a large shield to create a comfortable oasis or a less informal area inviting users to talk or

relax for a while. In contrast, a small shield is a perfect pick for less spacious areas – it allows the optimum use of space due to its width. It may be also a great addition to home interiors.

Technical specification

Mesh Sofa

8

10

Mesh S sofa with a medium shield 1820 / 900 / 1250 71 5/8" / 35 3/8" / 49 2/8"

Mesh F armchair with a large shield 1000 / 900 / 1250 39 3/8" / 35 3/8" / 49 2/8"

Mesh S sofa with a small shield 1800 / 900 / 900 70 7/8" / 35 3/8" / 35 3/8"