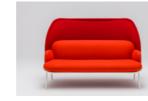

## Mesh Sofa

Being more than beautifully crafted seating, the Mesh Sofa creates a genuine atmosphere. Unique shape and interesting colour combinations make this piece of furniture suitable for any space providing distinctive

character. Supporting intimate atmosphere, becomes the shield available in three sizes the most striking feature of the Mesh – not only does it perform specific functions but also changes the look of the sofa.

### The Mesh is multifunctional.

It may serve as a place to relax as well as a piece of decoration, and finally as a functional item. It works well in intimate spaces and also provides a great solution for open spaces. Use a large shield to create a comfortable oasis or a less informal area inviting users to talk or

relax for a while. In contrast, a small shield is a perfect pick for less spacious areas – it allows the optimum use of space due to its width. It may be also a great addition to home interiors.

Technical specification