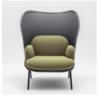

# Mesh Armchair

The Mesh Armchair is a perfect solution not only due to its practical function – it may serve as the focal point of an arrangement. Thanks to a wide spectrum of fabrics offered this armchair works well in every office space - from modern one,

This armchair as well as the sofa has a distinctive shield available in three sizes to choose from – translucent upholstery of the shield makes it looking light and delicate. High-comfort and durable fabrics of various textures are at clients disposal when it comes to seat

through glamour to a classically decorated space. It provides home-like atmosphere, ensures privacy - above it all complements perfectly every arrangement. A precise combination of two fabrics is perceived as the quintessence of quality and elegance.

upholstery. Visually appealing colour combination and the variety of fabric textures combined with white or black frame make this armchair highly functional to personalize and will fire up the imagination of every interior designer.