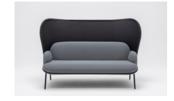

## Mesh Sofa

Being more than beautifully crafted seating, the Mesh Sofa creates a genuine atmosphere. Unique shape and interesting colour combinations make this piece of furniture suitable for any space providing distinctive

character. Supporting intimate atmosphere, becomes the shield available in three sizes the most striking feature of the Mesh – not only does it perform specific functions but also changes the look of the sofa.

### The Mesh is multifunctional.

It may serve as a place to relax as well as a piece of decoration, and finally as a functional item. It works well in intimate spaces and also provides a great solution for open spaces. Use a large shield to create a comfortable oasis or a less informal area inviting users to talk or

relax for a while. In contrast, a small shield is a perfect pick for less spacious areas – it allows the optimum use of space due to its width. It may be also a great addition to home interiors.

Technical specification