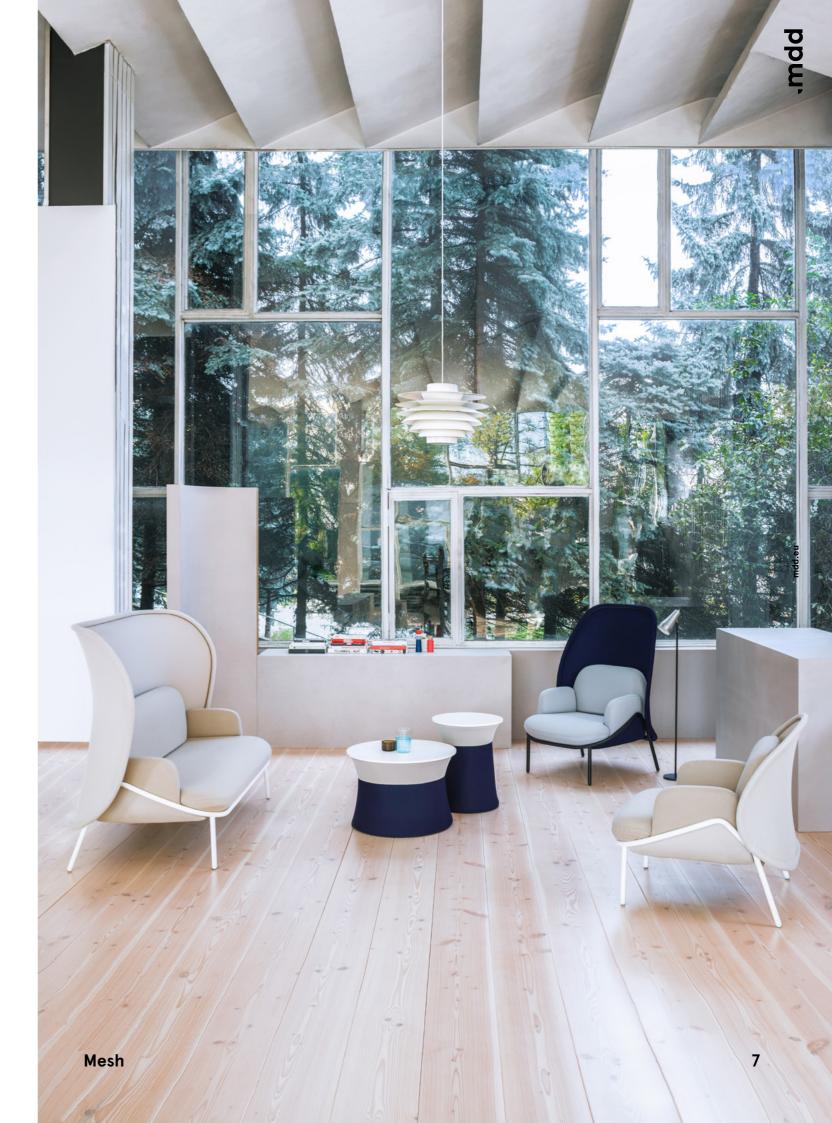

### Mesh

Mesh is an elegant piece of furniture with a contemporary character. Designed to create friendly office spaces, it can be easily customised to fit a specific space or need. The Mesh was created with a high attention to detail, combining a tailored, craft-based approach with the precision of high-volume technology. This eye-catching seating solution is composed of sofa, armchair and two tables. A distinctive look and three types of the shield available to choose from make this range extremely versatile. Mix and match various types of fabrics to personalise any space.

## Mesh Sofa

Being more than beautifully crafted seating, the Mesh Sofa creates a genuine atmosphere. Unique shape and interesting colour combinations make this piece of furniture suitable for any space providing distinctive

character. Supporting intimate atmosphere, becomes the shield available in three sizes the most striking feature of the Mesh – not only does it perform specific functions but also changes the look of the sofa.