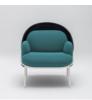

### Mesh

Mesh is an elegant piece of furniture with a contemporary character. Designed to create friendly office spaces, it can be easily customised to fit a specific space or need. The Mesh was created with a high attention to detail, combining a tailored, craft-based approach with the precision of high-volume technology. This eye-catching seating solution is composed of sofa, armchair and two tables. A distinctive look and three types of the shield available to choose from make this range extremely versatile. Mix and match various types of fabrics to personalise any space.

## Mesh Sofa

Being more than beautifully crafted seating, the Mesh Sofa creates a genuine atmosphere. Unique shape and interesting colour combinations make this piece of furniture suitable for any space providing distinctive

character. Supporting intimate atmosphere, becomes the shield available in three sizes the most striking feature of the Mesh – not only does it perform specific functions but also changes the look of the sofa.