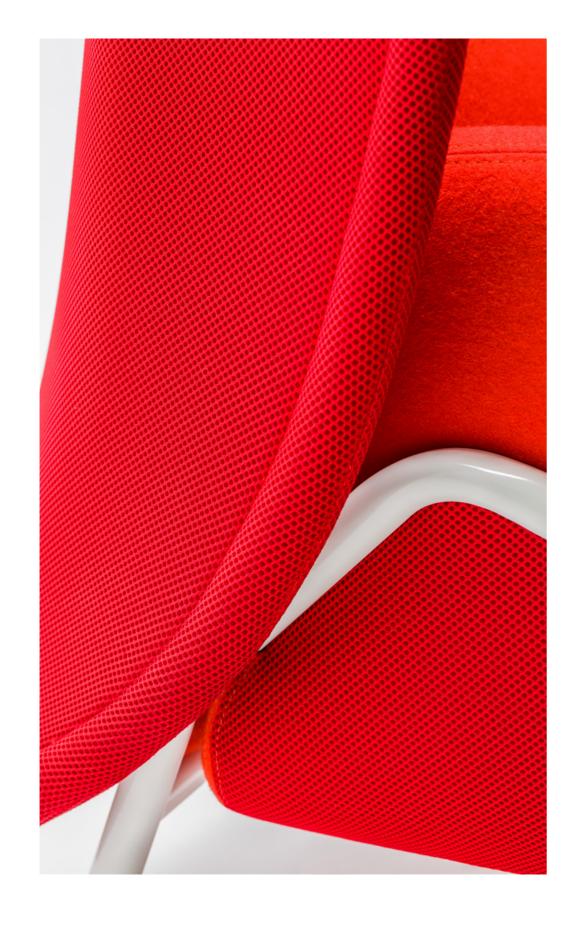

### Mesh

Mesh is an elegant piece of furniture with a contemporary character. Designed to create friendly office spaces, it can be easily customised to fit a specific space or need. The Mesh was created with a high attention to detail, combining a tailored, craft-based approach with the precision of high-volume technology. This eye-catching seating solution is composed of sofa, armchair and two tables. A distinctive look and three types of the shield available to choose from make this range extremely versatile. Mix and match various types of fabrics to personalise any space.

## Mesh Sofa

Being more than beautifully crafted seating, the Mesh Sofa creates a genuine atmosphere. Unique shape and interesting colour combinations make this piece of furniture suitable for any space providing distinctive

character. Supporting intimate atmosphere, becomes the shield available in three sizes the most striking feature of the Mesh – not only does it perform specific functions but also changes the look of the sofa.