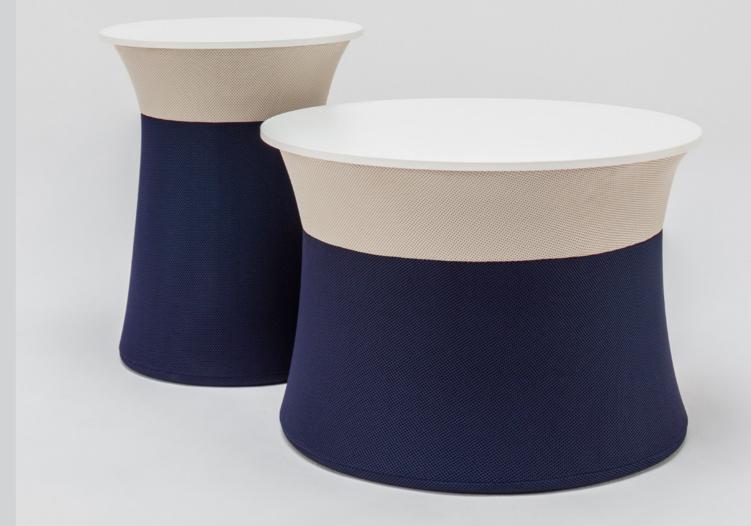

# Mesh Table

The Mesh range includes two tables that can be arranged as pairs or independent units due to their diversified dimensions and heights. Ingenious design composed mostly of the fabric with three dimensional

structure corresponding with the Mesh sofa and armchair details enliven every space. Moreover, a tubular structure upholstered with elastic fabrics makes this product light and easy to move.

\$50mm | 17 6/8''