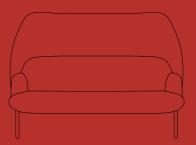

## Mesh Sofa

Being more than beautifully crafted seating, the Mesh Sofa creates a genuine atmosphere. Unique shape and interesting colour combinations make this piece of furniture suitable for any space providing distinctive

character. Supporting intimate atmosphere, becomes the shield available in three sizes the most striking feature of the Mesh – not only does it perform specific functions but also changes the look of the sofa.

### The Mesh is multifunctional.

It may serve as a place to relax as well as a piece of decoration, and finally as a functional item. It works well in intimate spaces and also provides a great solution for open spaces. Use a large shield to create a comfortable oasis or a less informal area inviting users to talk or

relax for a while. In contrast, a small shield is a perfect pick for less spacious areas – it allows the optimum use of space due to its width. It may be also a great addition to home interiors.

Technical specification

Mesh Sofa

8

10

Mesh S sofa with a medium shield 1820 / 900 / 1250 71 5/8" / 35 3/8" / 49 2/8"

Mesh F armchair with a large shield 1000 / 900 / 1250 39 3/8" / 35 3/8" / 49 2/8"

Mesh S sofa with a small shield 1800 / 900 / 900 70 7/8" / 35 3/8" / 35 3/8"