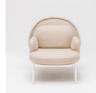

# Mesh Armchair

The Mesh Armchair is a perfect solution not only due to its practical function – it may serve as the focal point of an arrangement. Thanks to a wide spectrum of fabrics offered this armchair works well in every office space - from modern one,

This armchair as well as the sofa has a distinctive shield available in three sizes to choose from – translucent upholstery of the shield makes it looking light and delicate. High-comfort and durable fabrics of various textures are at clients disposal when it comes to seat

through glamour to a classically decorated space. It provides home-like atmosphere, ensures privacy - above it all complements perfectly every arrangement. A precise combination of two fabrics is perceived as the quintessence of quality and elegance.

upholstery. Visually appealing colour combination and the variety of fabric textures combined with white or black frame make this armchair highly functional to personalize and will fire up the imagination of every interior designer.