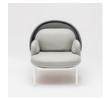

## Mesh Sofa

Being more than beautifully crafted seating, the Mesh Sofa creates a genuine atmosphere. Unique shape and interesting colour combinations make this piece of furniture suitable for any space providing distinctive

character. Supporting intimate atmosphere, becomes the shield available in three sizes the most striking feature of the Mesh – not only does it perform specific functions but also changes the look of the sofa.

### The Mesh is multifunctional.

It may serve as a place to relax as well as a piece of decoration, and finally as a functional item. It works well in intimate spaces and also provides a great solution for open spaces. Use a large shield to create a comfortable oasis or a less informal area inviting users to talk or

relax for a while. In contrast, a small shield is a perfect pick for less spacious areas – it allows the optimum use of space due to its width. It may be also a great addition to home interiors.

Technical specification