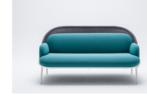

## Mesh Sofa

Being more than beautifully crafted seating, the Mesh Sofa creates a genuine atmosphere. Unique shape and interesting colour combinations make this piece of furniture suitable for any space providing distinctive

character. Supporting intimate atmosphere, becomes the shield available in three sizes the most striking feature of the Mesh – not only does it perform specific functions but also changes the look of the sofa.

### The Mesh is multifunctional.

It may serve as a place to relax as well as a piece of decoration, and finally as a functional item. It works well in intimate spaces and also provides a great solution for open spaces. Use a large shield to create a comfortable oasis or a less informal area inviting users to talk or

relax for a while. In contrast, a small shield is a perfect pick for less spacious areas – it allows the optimum use of space due to its width. It may be also a great addition to home interiors.

Technical specification