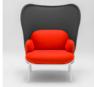

# Mesh Armchair

The Mesh Armchair is a perfect solution not only due to its practical function – it may serve as the focal point of an arrangement. Thanks to a wide spectrum of fabrics offered this armchair works well in every office space - from modern one,

This armchair as well as the sofa has a distinctive shield available in three sizes to choose from – translucent upholstery of the shield makes it looking light and delicate. High-comfort and durable fabrics of various textures are at clients disposal when it comes to seat

through glamour to a classically decorated space. It provides home-like atmosphere, ensures privacy - above it all complements perfectly every arrangement. A precise combination of two fabrics is perceived as the quintessence of quality and elegance.

upholstery. Visually appealing colour combination and the variety of fabric textures combined with white or black frame make this armchair highly functional to personalize and will fire up the imagination of every interior designer.