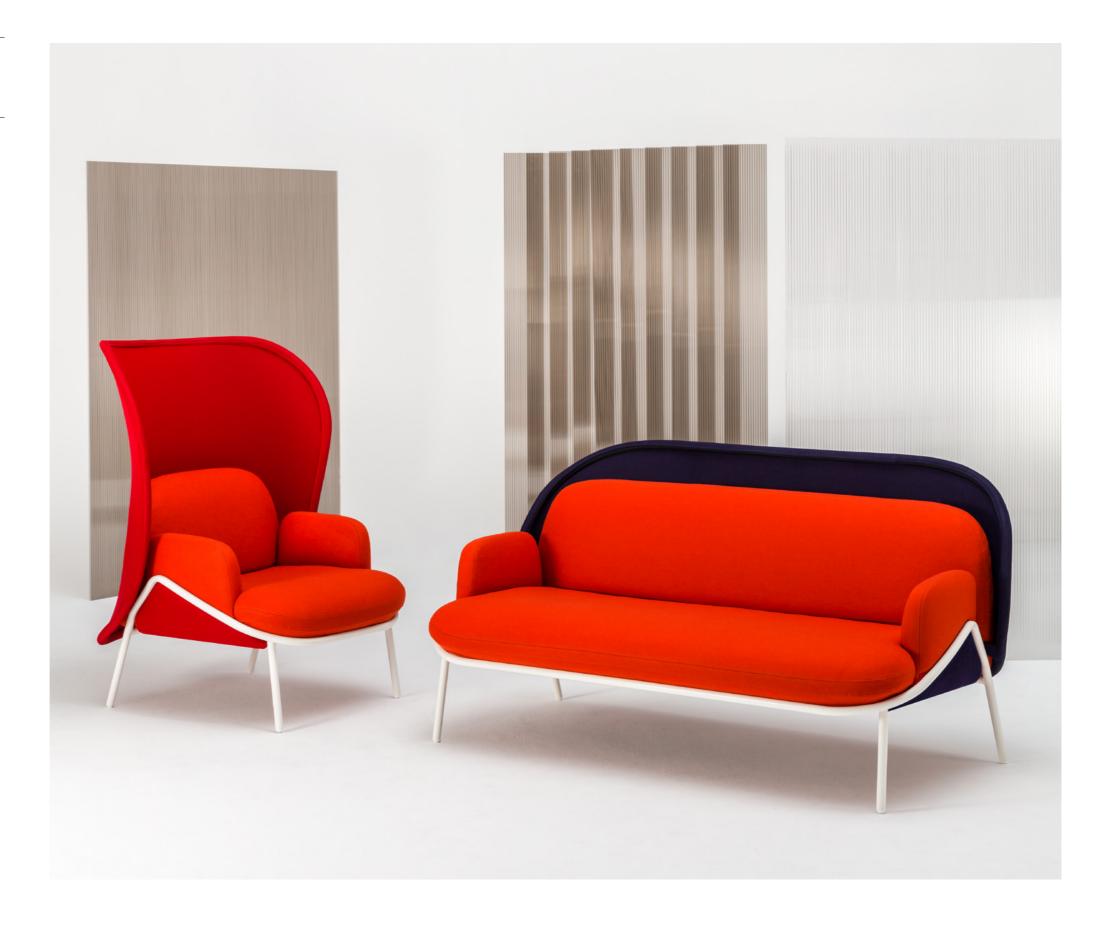

### Mesh

Mesh is an elegant piece of furniture with a contemporary character. Designed to create friendly office spaces, it can be easily customised to fit a specific space or need. The Mesh was created with a high attention to detail, combining a tailored, craft-based approach with the precision of high-volume technology. This eye-catching seating solution is composed of sofa, armchair and two tables. A distinctive look and three types of the shield available to choose from make this range extremely versatile. Mix and match various types of fabrics to personalise any space.

## Mesh Sofa

Being more than beautifully crafted seating, the Mesh Sofa creates a genuine atmosphere. Unique shape and interesting colour combinations make this piece of furniture suitable for any space providing distinctive

character. Supporting intimate atmosphere, becomes the shield available in three sizes the most striking feature of the Mesh – not only does it perform specific functions but also changes the look of the sofa.

### The Mesh is multifunctional.

It may serve as a place to relax as well as a piece of decoration, and finally as a functional item. It works well in intimate spaces and also provides a great solution for open spaces. Use a large shield to create a comfortable oasis or a less informal area inviting users to talk or

relax for a while. In contrast, a small shield is a perfect pick for less spacious areas – it allows the optimum use of space due to its width. It may be also a great addition to home interiors.

Technical specification

# Mesh Armchair

The Mesh Armchair is a perfect solution not only due to its practical function – it may serve as the focal point of an arrangement. Thanks to a wide spectrum of fabrics offered this armchair works well in every office space - from modern one,

This armchair as well as the sofa has a distinctive shield available in three sizes to choose from – translucent upholstery of the shield makes it looking light and delicate. High-comfort and durable fabrics of various textures are at clients disposal when it comes to seat

through glamour to a classically decorated space. It provides home-like atmosphere, ensures privacy - above it all complements perfectly every arrangement. A precise combination of two fabrics is perceived as the quintessence of quality and elegance.

upholstery. Visually appealing colour combination and the variety of fabric textures combined with white or black frame make this armchair highly functional to personalize and will fire up the imagination of every interior designer.