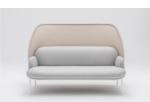

## Mesh Sofa

Being more than beautifully crafted seating, the Mesh Sofa creates a genuine atmosphere. Unique shape and interesting colour combinations make this piece of furniture suitable for any space providing distinctive

character. Supporting intimate atmosphere, becomes the shield available in three sizes the most striking feature of the Mesh – not only does it perform specific functions but also changes the look of the sofa.

### The Mesh is multifunctional.

It may serve as a place to relax as well as a piece of decoration, and finally as a functional item. It works well in intimate spaces and also provides a great solution for open spaces. Use a large shield to create a comfortable oasis or a less informal area inviting users to talk or

relax for a while. In contrast, a small shield is a perfect pick for less spacious areas – it allows the optimum use of space due to its width. It may be also a great addition to home interiors.

Technical specification