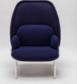

## Mesh Sofa

Being more than beautifully crafted seating, the Mesh Sofa creates a genuine atmosphere. Unique shape and interesting colour combinations make this piece of furniture suitable for any space providing distinctive

character. Supporting intimate atmosphere, becomes the shield available in three sizes the most striking feature of the Mesh – not only does it perform specific functions but also changes the look of the sofa.

### The Mesh is multifunctional.

It may serve as a place to relax as well as a piece of decoration, and finally as a functional item. It works well in intimate spaces and also provides a great solution for open spaces. Use a large shield to create a comfortable oasis or a less informal area inviting users to talk or

relax for a while. In contrast, a small shield is a perfect pick for less spacious areas – it allows the optimum use of space due to its width. It may be also a great addition to home interiors.

Technical specification