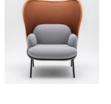

# Mesh Armchair

The Mesh Armchair is a perfect solution not only due to its practical function – it may serve as the focal point of an arrangement. Thanks to a wide spectrum of fabrics offered this armchair works well in every office space - from modern one,

This armchair as well as the sofa has a distinctive shield available in three sizes to choose from – translucent upholstery of the shield makes it looking light and delicate. High-comfort and durable fabrics of various textures are at clients disposal when it comes to seat

through glamour to a classically decorated space. It provides home-like atmosphere, ensures privacy - above it all complements perfectly every arrangement. A precise combination of two fabrics is perceived as the quintessence of quality and elegance.

upholstery. Visually appealing colour combination and the variety of fabric textures combined with white or black frame make this armchair highly functional to personalize and will fire up the imagination of every interior designer.