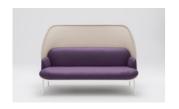

## Mesh Sofa

Being more than beautifully crafted seating, the Mesh Sofa creates a genuine atmosphere. Unique shape and interesting colour combinations make this piece of furniture suitable for any space providing distinctive

character. Supporting intimate atmosphere, becomes the shield available in three sizes the most striking feature of the Mesh – not only does it perform specific functions but also changes the look of the sofa.

### The Mesh is multifunctional.

It may serve as a place to relax as well as a piece of decoration, and finally as a functional item. It works well in intimate spaces and also provides a great solution for open spaces. Use a large shield to create a comfortable oasis or a less informal area inviting users to talk or

relax for a while. In contrast, a small shield is a perfect pick for less spacious areas – it allows the optimum use of space due to its width. It may be also a great addition to home interiors.

Technical specification