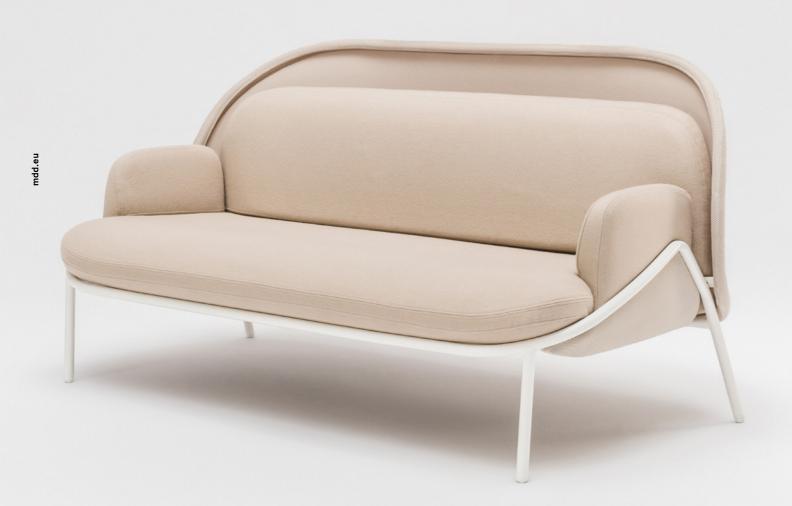

## Mesh Sofa

Being more than beautifully crafted seating, the Mesh Sofa creates a genuine atmosphere. Unique shape and interesting colour combinations make this piece of furniture suitable for any space providing distinctive

character. Supporting intimate atmosphere, becomes the shield available in three sizes the most striking feature of the Mesh – not only does it perform specific functions but also changes the look of the sofa.

### The Mesh is multifunctional.

It may serve as a place to relax as well as a piece of decoration, and finally as a functional item. It works well in intimate spaces and also provides a great solution for open spaces. Use a large shield to create a comfortable oasis or a less informal area inviting users to talk or

relax for a while. In contrast, a small shield is a perfect pick for less spacious areas – it allows the optimum use of space due to its width. It may be also a great addition to home interiors.

Technical specification