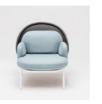

## Mesh Sofa

Being more than beautifully crafted seating, the Mesh Sofa creates a genuine atmosphere. Unique shape and interesting colour combinations make this piece of furniture suitable for any space providing distinctive

character. Supporting intimate atmosphere, becomes the shield available in three sizes the most striking feature of the Mesh – not only does it perform specific functions but also changes the look of the sofa.

### The Mesh is multifunctional.

It may serve as a place to relax as well as a piece of decoration, and finally as a functional item. It works well in intimate spaces and also provides a great solution for open spaces. Use a large shield to create a comfortable oasis or a less informal area inviting users to talk or

relax for a while. In contrast, a small shield is a perfect pick for less spacious areas – it allows the optimum use of space due to its width. It may be also a great addition to home interiors.

Technical specification