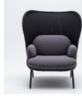

## Mesh Sofa

Being more than beautifully crafted seating, the Mesh Sofa creates a genuine atmosphere. Unique shape and interesting colour combinations make this piece of furniture suitable for any space providing distinctive

character. Supporting intimate atmosphere, becomes the shield available in three sizes the most striking feature of the Mesh – not only does it perform specific functions but also changes the look of the sofa.

### The Mesh is multifunctional.

It may serve as a place to relax as well as a piece of decoration, and finally as a functional item. It works well in intimate spaces and also provides a great solution for open spaces. Use a large shield to create a comfortable oasis or a less informal area inviting users to talk or

relax for a while. In contrast, a small shield is a perfect pick for less spacious areas – it allows the optimum use of space due to its width. It may be also a great addition to home interiors.

Technical specification