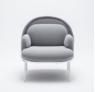

# Mesh Armchair

The Mesh Armchair is a perfect solution not only due to its practical function – it may serve as the focal point of an arrangement. Thanks to a wide spectrum of fabrics offered this armchair works well in every office space - from modern one,

This armchair as well as the sofa has a distinctive shield available in three sizes to choose from – translucent upholstery of the shield makes it looking light and delicate. High-comfort and durable fabrics of various textures are at clients disposal when it comes to seat

through glamour to a classically decorated space. It provides home-like atmosphere, ensures privacy - above it all complements perfectly every arrangement. A precise combination of two fabrics is perceived as the quintessence of quality and elegance.

upholstery. Visually appealing colour combination and the variety of fabric textures combined with white or black frame make this armchair highly functional to personalize and will fire up the imagination of every interior designer.