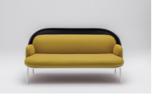

# Mesh Armchair

The Mesh Armchair is a perfect solution not only due to its practical function – it may serve as the focal point of an arrangement. Thanks to a wide spectrum of fabrics offered this armchair works well in every office space - from modern one,

This armchair as well as the sofa has a distinctive shield available in three sizes to choose from – translucent upholstery of the shield makes it looking light and delicate. High-comfort and durable fabrics of various textures are at clients disposal when it comes to seat

through glamour to a classically decorated space. It provides home-like atmosphere, ensures privacy - above it all complements perfectly every arrangement. A precise combination of two fabrics is perceived as the quintessence of quality and elegance.

upholstery. Visually appealing colour combination and the variety of fabric textures combined with white or black frame make this armchair highly functional to personalize and will fire up the imagination of every interior designer.