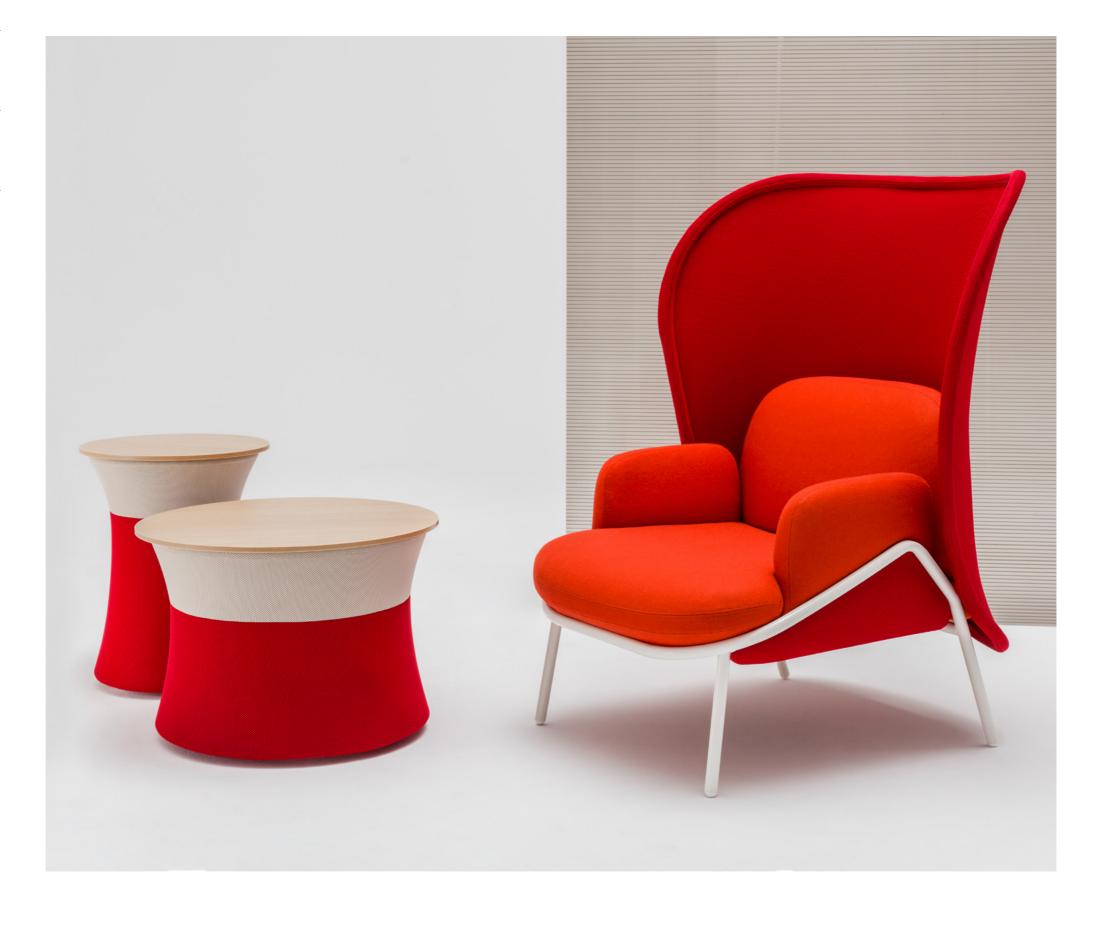

### Mesh

Mesh is an elegant piece of furniture with a contemporary character. Designed to create friendly office spaces, it can be easily customised to fit a specific space or need. The Mesh was created with a high attention to detail, combining a tailored, craft-based approach with the precision of high-volume technology. This eye-catching seating solution is composed of sofa, armchair and two tables. A distinctive look and three types of the shield available to choose from make this range extremely versatile. Mix and match various types of fabrics to personalise any space.

## Mesh Sofa

Being more than beautifully crafted seating, the Mesh Sofa creates a genuine atmosphere. Unique shape and interesting colour combinations make this piece of furniture suitable for any space providing distinctive

character. Supporting intimate atmosphere, becomes the shield available in three sizes the most striking feature of the Mesh – not only does it perform specific functions but also changes the look of the sofa.

### The Mesh is multifunctional.

It may serve as a place to relax as well as a piece of decoration, and finally as a functional item. It works well in intimate spaces and also provides a great solution for open spaces. Use a large shield to create a comfortable oasis or a less informal area inviting users to talk or

relax for a while. In contrast, a small shield is a perfect pick for less spacious areas – it allows the optimum use of space due to its width. It may be also a great addition to home interiors.

Technical specification

# Mesh Table

The Mesh range includes two tables that can be arranged as pairs or independent units due to their diversified dimensions and heights. Ingenious design composed mostly of the fabric with three dimensional

structure corresponding with the Mesh sofa and armchair details enliven every space. Moreover, a tubular structure upholstered with elastic fabrics makes this product light and easy to move.

\$50mm | 17 6/8''