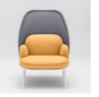

# Mesh Armchair

The Mesh Armchair is a perfect solution not only due to its practical function – it may serve as the focal point of an arrangement. Thanks to a wide spectrum of fabrics offered this armchair works well in every office space - from modern one,

This armchair as well as the sofa has a distinctive shield available in three sizes to choose from – translucent upholstery of the shield makes it looking light and delicate. High-comfort and durable fabrics of various textures are at clients disposal when it comes to seat

through glamour to a classically decorated space. It provides home-like atmosphere, ensures privacy - above it all complements perfectly every arrangement. A precise combination of two fabrics is perceived as the quintessence of quality and elegance.

upholstery. Visually appealing colour combination and the variety of fabric textures combined with white or black frame make this armchair highly functional to personalize and will fire up the imagination of every interior designer.