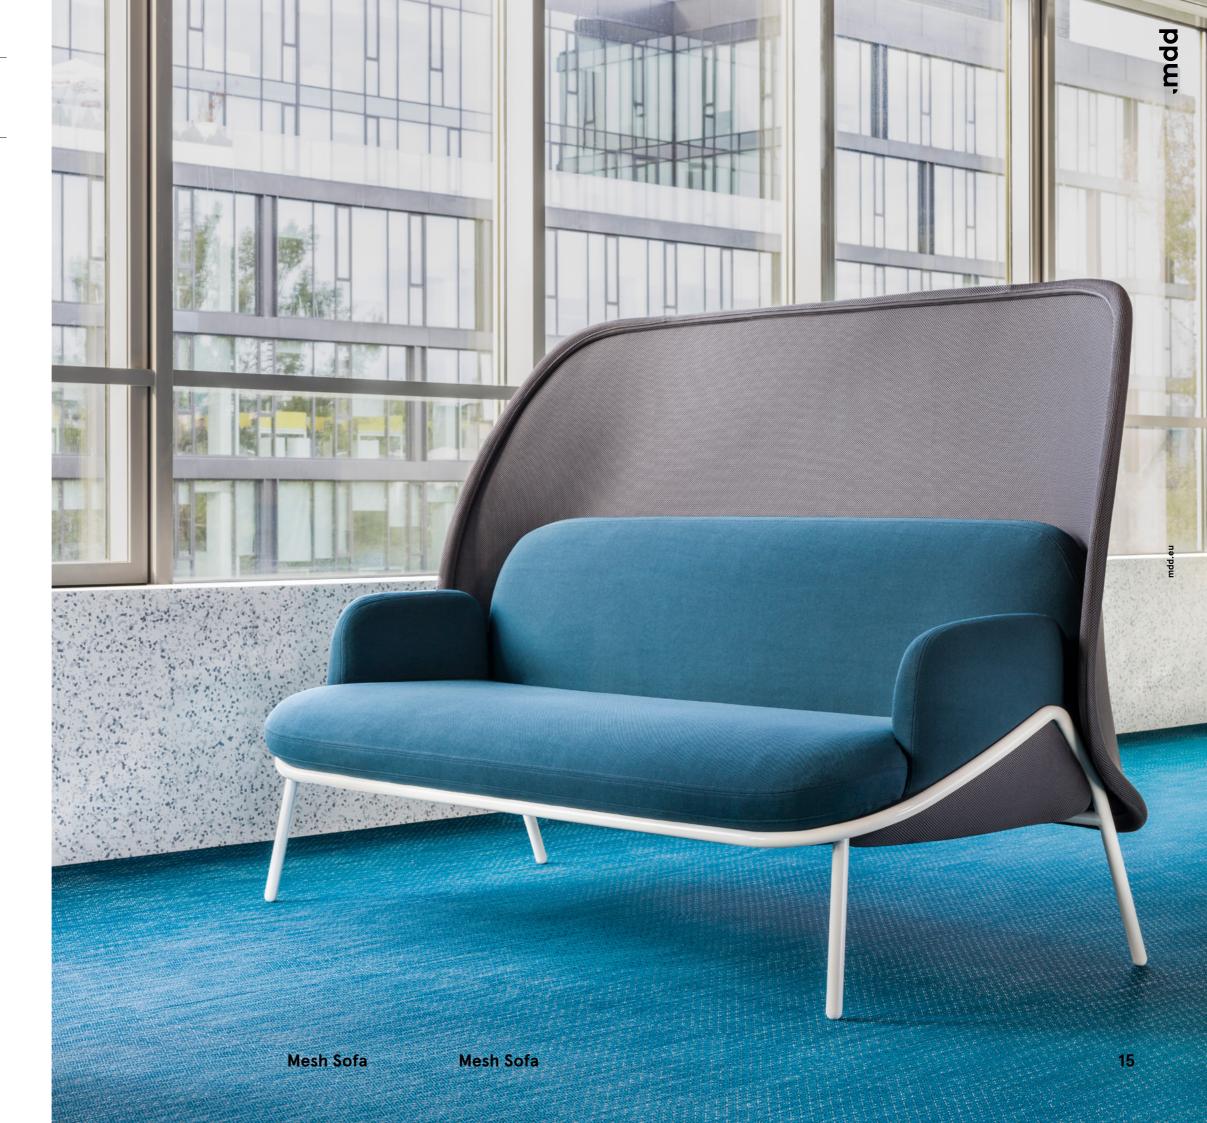

## Mesh Sofa

Being more than beautifully crafted seating, the Mesh Sofa creates a genuine atmosphere. Unique shape and interesting colour combinations make this piece of furniture suitable for any space providing distinctive

character. Supporting intimate atmosphere, becomes the shield available in three sizes the most striking feature of the Mesh – not only does it perform specific functions but also changes the look of the sofa.

### The Mesh is multifunctional.

It may serve as a place to relax as well as a piece of decoration, and finally as a functional item. It works well in intimate spaces and also provides a great solution for open spaces. Use a large shield to create a comfortable oasis or a less informal area inviting users to talk or

relax for a while. In contrast, a small shield is a perfect pick for less spacious areas – it allows the optimum use of space due to its width. It may be also a great addition to home interiors.

Technical specification