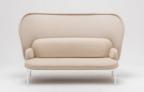

## Mesh Sofa

Being more than beautifully crafted seating, the Mesh Sofa creates a genuine atmosphere. Unique shape and interesting colour combinations make this piece of furniture suitable for any space providing distinctive

character. Supporting intimate atmosphere, becomes the shield available in three sizes the most striking feature of the Mesh – not only does it perform specific functions but also changes the look of the sofa.

### The Mesh is multifunctional.

It may serve as a place to relax as well as a piece of decoration, and finally as a functional item. It works well in intimate spaces and also provides a great solution for open spaces. Use a large shield to create a comfortable oasis or a less informal area inviting users to talk or

relax for a while. In contrast, a small shield is a perfect pick for less spacious areas – it allows the optimum use of space due to its width. It may be also a great addition to home interiors.

Technical specification