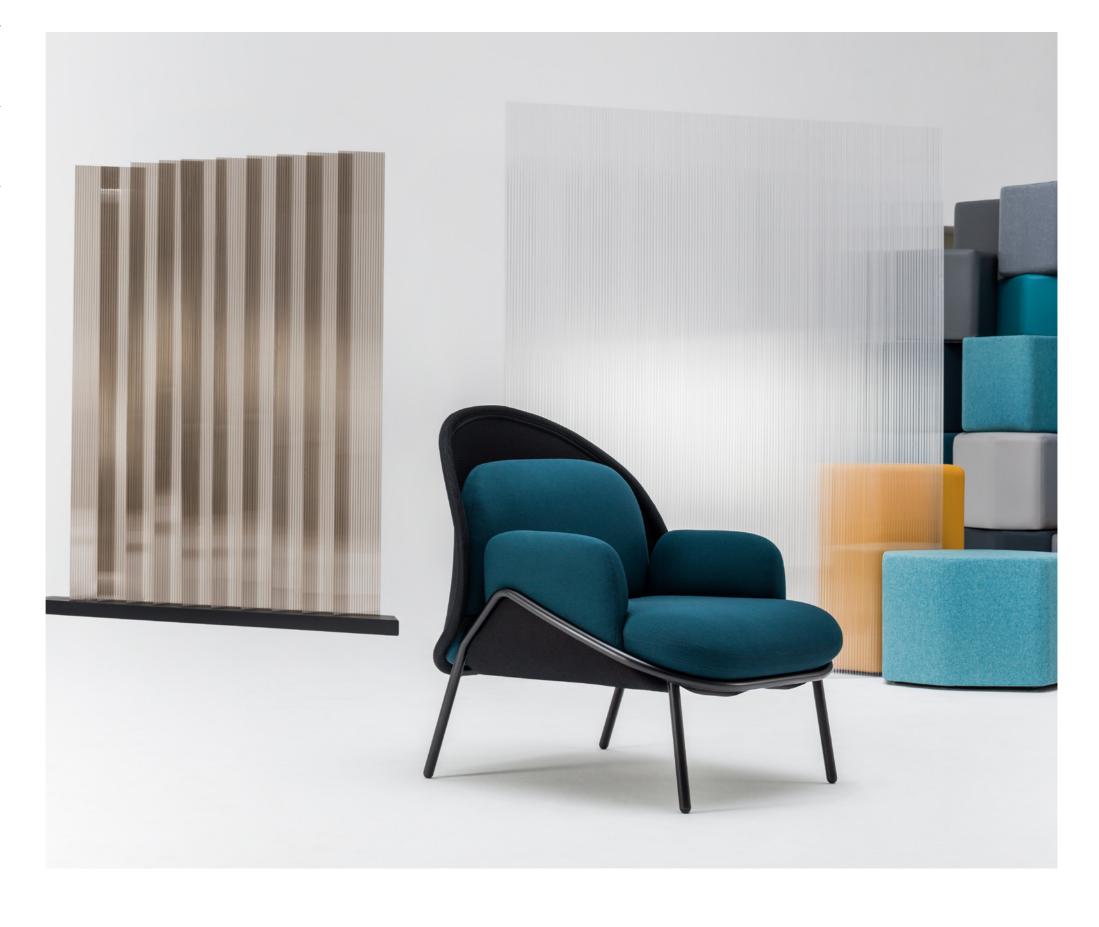

# Mesh Armchair

The Mesh Armchair is a perfect solution not only due to its practical function – it may serve as the focal point of an arrangement. Thanks to a wide spectrum of fabrics offered this armchair works well in every office space - from modern one,

This armchair as well as the sofa has a distinctive shield available in three sizes to choose from – translucent upholstery of the shield makes it looking light and delicate. High-comfort and durable fabrics of various textures are at clients disposal when it comes to seat

through glamour to a classically decorated space. It provides home-like atmosphere, ensures privacy - above it all complements perfectly every arrangement. A precise combination of two fabrics is perceived as the quintessence of quality and elegance.

upholstery. Visually appealing colour combination and the variety of fabric textures combined with white or black frame make this armchair highly functional to personalize and will fire up the imagination of every interior designer.