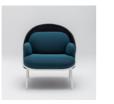

# Mesh Armchair

The Mesh Armchair is a perfect solution not only due to its practical function – it may serve as the focal point of an arrangement. Thanks to a wide spectrum of fabrics offered this armchair works well in every office space - from modern one,

This armchair as well as the sofa has a distinctive shield available in three sizes to choose from – translucent upholstery of the shield makes it looking light and delicate. High-comfort and durable fabrics of various textures are at clients disposal when it comes to seat

through glamour to a classically decorated space. It provides home-like atmosphere, ensures privacy - above it all complements perfectly every arrangement. A precise combination of two fabrics is perceived as the quintessence of quality and elegance.

upholstery. Visually appealing colour combination and the variety of fabric textures combined with white or black frame make this armchair highly functional to personalize and will fire up the imagination of every interior designer.