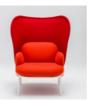

# Mesh Armchair

The Mesh Armchair is a perfect solution not only due to its practical function – it may serve as the focal point of an arrangement. Thanks to a wide spectrum of fabrics offered this armchair works well in every office space - from modern one,

This armchair as well as the sofa has a distinctive shield available in three sizes to choose from – translucent upholstery of the shield makes it looking light and delicate. High-comfort and durable fabrics of various textures are at clients disposal when it comes to seat

through glamour to a classically decorated space. It provides home-like atmosphere, ensures privacy - above it all complements perfectly every arrangement. A precise combination of two fabrics is perceived as the quintessence of quality and elegance.

upholstery. Visually appealing colour combination and the variety of fabric textures combined with white or black frame make this armchair highly functional to personalize and will fire up the imagination of every interior designer.