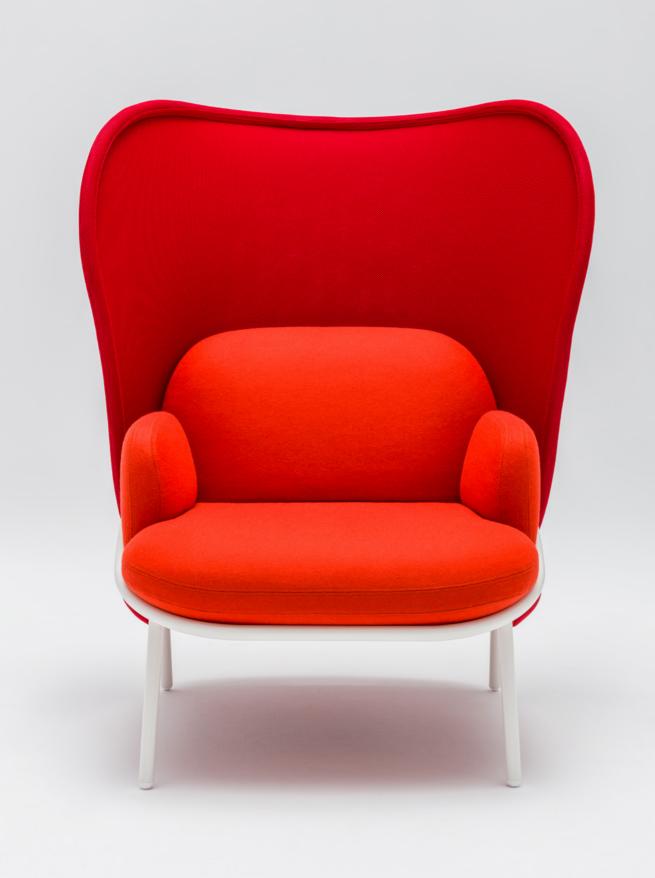

## Mesh Sofa

Being more than beautifully crafted seating, the Mesh Sofa creates a genuine atmosphere. Unique shape and interesting colour combinations make this piece of furniture suitable for any space providing distinctive

character. Supporting intimate atmosphere, becomes the shield available in three sizes the most striking feature of the Mesh – not only does it perform specific functions but also changes the look of the sofa.

### The Mesh is multifunctional.

It may serve as a place to relax as well as a piece of decoration, and finally as a functional item. It works well in intimate spaces and also provides a great solution for open spaces. Use a large shield to create a comfortable oasis or a less informal area inviting users to talk or

relax for a while. In contrast, a small shield is a perfect pick for less spacious areas – it allows the optimum use of space due to its width. It may be also a great addition to home interiors.

Technical specification