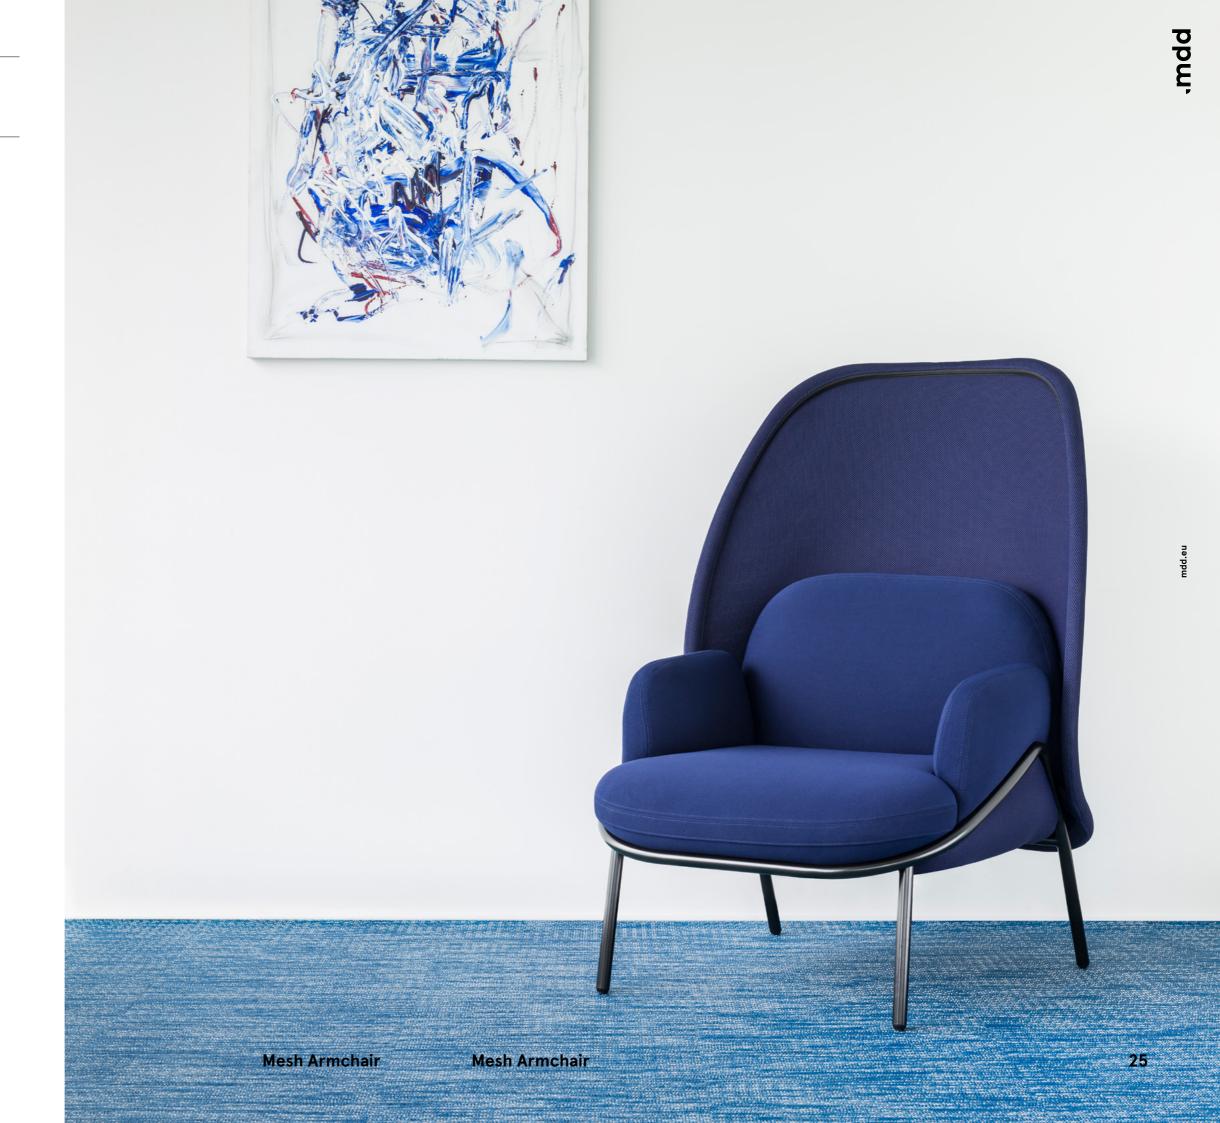

# Mesh Armchair

The Mesh Armchair is a perfect solution not only due to its practical function – it may serve as the focal point of an arrangement. Thanks to a wide spectrum of fabrics offered this armchair works well in every office space - from modern one,

This armchair as well as the sofa has a distinctive shield available in three sizes to choose from – translucent upholstery of the shield makes it looking light and delicate. High-comfort and durable fabrics of various textures are at clients disposal when it comes to seat

through glamour to a classically decorated space. It provides home-like atmosphere, ensures privacy - above it all complements perfectly every arrangement. A precise combination of two fabrics is perceived as the quintessence of quality and elegance.

upholstery. Visually appealing colour combination and the variety of fabric textures combined with white or black frame make this armchair highly functional to personalize and will fire up the imagination of every interior designer.

18 19 **Technical specification Mesh Armchair** 

Mesh Armchair Mesh Armchair 23

Mesh F armchair with a medium shield 870 / 900 / 1250 34 2/8" / 35 3/8" / 49 2/8"

Mesh F armchair with a small shield

850 / 900 / 900 33 4/8"/ 35 3/8 / 35 3/8"