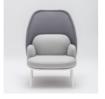

## Mesh Sofa

Being more than beautifully crafted seating, the Mesh Sofa creates a genuine atmosphere. Unique shape and interesting colour combinations make this piece of furniture suitable for any space providing distinctive

character. Supporting intimate atmosphere, becomes the shield available in three sizes the most striking feature of the Mesh – not only does it perform specific functions but also changes the look of the sofa.

### The Mesh is multifunctional.

It may serve as a place to relax as well as a piece of decoration, and finally as a functional item. It works well in intimate spaces and also provides a great solution for open spaces. Use a large shield to create a comfortable oasis or a less informal area inviting users to talk or

relax for a while. In contrast, a small shield is a perfect pick for less spacious areas – it allows the optimum use of space due to its width. It may be also a great addition to home interiors.

Technical specification