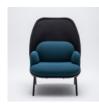

## Mesh Sofa

Being more than beautifully crafted seating, the Mesh Sofa creates a genuine atmosphere. Unique shape and interesting colour combinations make this piece of furniture suitable for any space providing distinctive

character. Supporting intimate atmosphere, becomes the shield available in three sizes the most striking feature of the Mesh – not only does it perform specific functions but also changes the look of the sofa.

### The Mesh is multifunctional.

It may serve as a place to relax as well as a piece of decoration, and finally as a functional item. It works well in intimate spaces and also provides a great solution for open spaces. Use a large shield to create a comfortable oasis or a less informal area inviting users to talk or

relax for a while. In contrast, a small shield is a perfect pick for less spacious areas – it allows the optimum use of space due to its width. It may be also a great addition to home interiors.

Technical specification