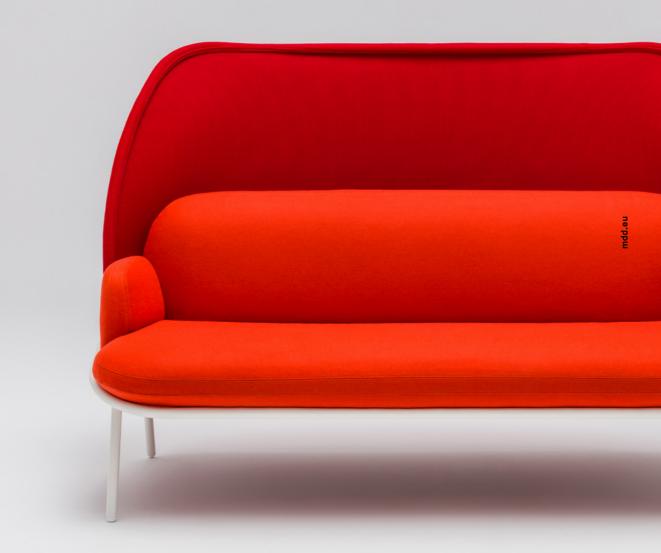

## Mesh Sofa

Being more than beautifully crafted seating, the Mesh Sofa creates a genuine atmosphere. Unique shape and interesting colour combinations make this piece of furniture suitable for any space providing distinctive

character. Supporting intimate atmosphere, becomes the shield available in three sizes the most striking feature of the Mesh – not only does it perform specific functions but also changes the look of the sofa.