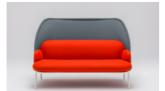

# Mesh Armchair

The Mesh Armchair is a perfect solution not only due to its practical function – it may serve as the focal point of an arrangement. Thanks to a wide spectrum of fabrics offered this armchair works well in every office space - from modern one,

This armchair as well as the sofa has a distinctive shield available in three sizes to choose from – translucent upholstery of the shield makes it looking light and delicate. High-comfort and durable fabrics of various textures are at clients disposal when it comes to seat

through glamour to a classically decorated space. It provides home-like atmosphere, ensures privacy - above it all complements perfectly every arrangement. A precise combination of two fabrics is perceived as the quintessence of quality and elegance.

upholstery. Visually appealing colour combination and the variety of fabric textures combined with white or black frame make this armchair highly functional to personalize and will fire up the imagination of every interior designer.