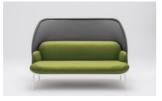

## Mesh Sofa

Being more than beautifully crafted seating, the Mesh Sofa creates a genuine atmosphere. Unique shape and interesting colour combinations make this piece of furniture suitable for any space providing distinctive

character. Supporting intimate atmosphere, becomes the shield available in three sizes the most striking feature of the Mesh – not only does it perform specific functions but also changes the look of the sofa.

### The Mesh is multifunctional.

It may serve as a place to relax as well as a piece of decoration, and finally as a functional item. It works well in intimate spaces and also provides a great solution for open spaces. Use a large shield to create a comfortable oasis or a less informal area inviting users to talk or

relax for a while. In contrast, a small shield is a perfect pick for less spacious areas – it allows the optimum use of space due to its width. It may be also a great addition to home interiors.

Technical specification