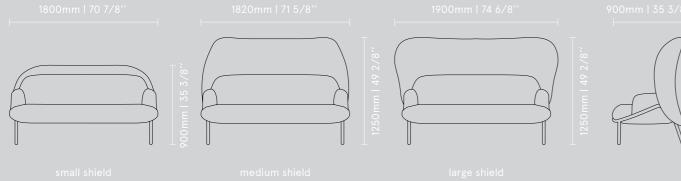

### The Mesh is multifunctional.

It may serve as a place to relax as well as a piece of decoration, and finally as a functional item. It works well in intimate spaces and also provides a great solution for open spaces. Use a large shield to create a comfortable oasis or a less informal area inviting users to talk or

relax for a while. In contrast, a small shield is a perfect pick for less spacious areas – it allows the optimum use of space due to its width. It may be also a great addition to home interiors.

Technical specification

Mesh Sofa

8

10

Mesh S sofa with a medium shield 1820 / 900 / 1250 71 5/8" / 35 3/8" / 49 2/8"

Mesh F armchair with a large shield 1000 / 900 / 1250 39 3/8" / 35 3/8" / 49 2/8"

Mesh S sofa with a small shield 1800 / 900 / 900 70 7/8" / 35 3/8" / 35 3/8"

18 19 **Technical specification Mesh Armchair** 

Mesh Armchair Mesh Armchair 23

Mesh F armchair with a medium shield 870 / 900 / 1250 34 2/8" / 35 3/8" / 49 2/8"

Mesh F armchair with a small shield

850 / 900 / 900 33 4/8"/ 35 3/8 / 35 3/8"