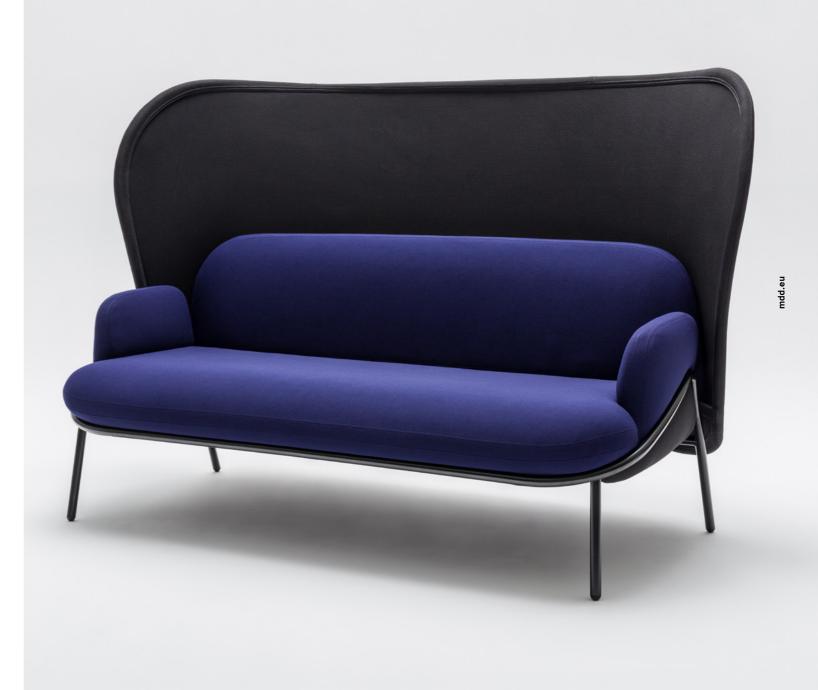

## Mesh Sofa

Being more than beautifully crafted seating, the Mesh Sofa creates a genuine atmosphere. Unique shape and interesting colour combinations make this piece of furniture suitable for any space providing distinctive

character. Supporting intimate atmosphere, becomes the shield available in three sizes the most striking feature of the Mesh – not only does it perform specific functions but also changes the look of the sofa.

### The Mesh is multifunctional.

It may serve as a place to relax as well as a piece of decoration, and finally as a functional item. It works well in intimate spaces and also provides a great solution for open spaces. Use a large shield to create a comfortable oasis or a less informal area inviting users to talk or

relax for a while. In contrast, a small shield is a perfect pick for less spacious areas – it allows the optimum use of space due to its width. It may be also a great addition to home interiors.

Technical specification