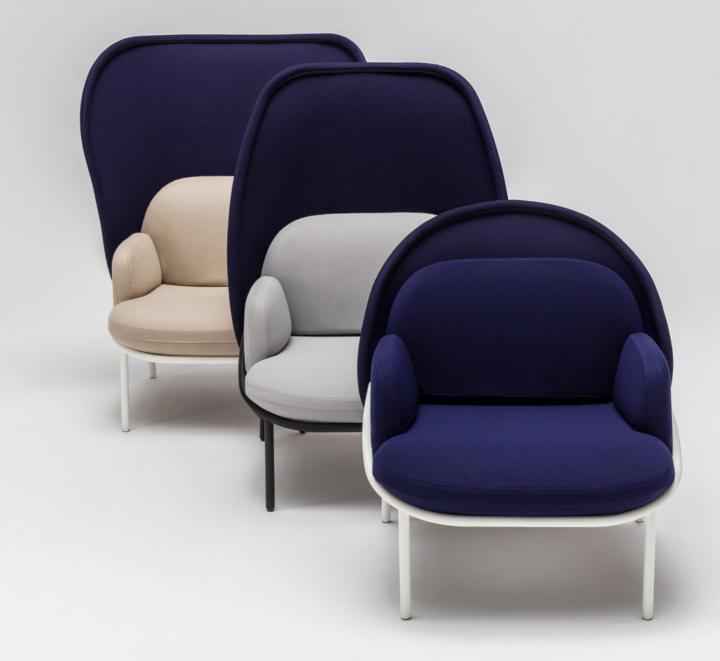

### Mesh

Mesh is an elegant piece of furniture with a contemporary character. Designed to create friendly office spaces, it can be easily customised to fit a specific space or need. The Mesh was created with a high attention to detail, combining a tailored, craft-based approach with the precision of high-volume technology. This eye-catching seating solution is composed of sofa, armchair and two tables. A distinctive look and three types of the shield available to choose from make this range extremely versatile. Mix and match various types of fabrics to personalise any space.

character. Supporting intimate atmosphere, becomes the shield available in three sizes the most striking feature of the Mesh – not only does it perform specific functions but also changes the look of the sofa.

This armchair as well as the sofa has a distinctive shield available in three sizes to choose from – translucent upholstery of the shield makes it looking light and delicate. High-comfort and durable fabrics of various textures are at clients disposal when it comes to seat

upholstery. Visually appealing colour combination and the variety of fabric textures combined with white or black frame make this armchair highly functional to personalize and will fire up the imagination of every interior designer.