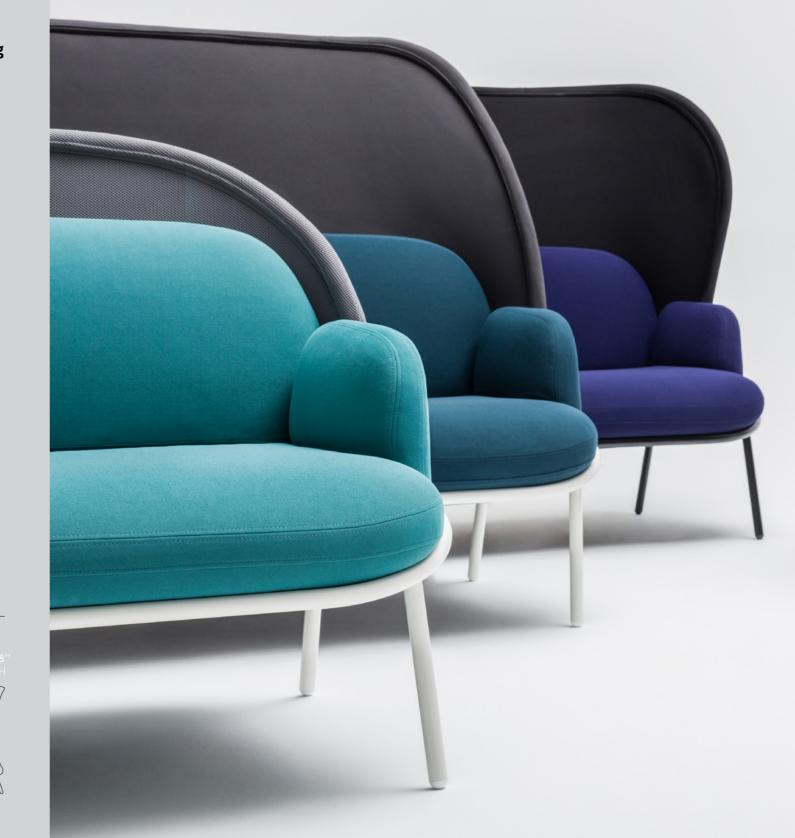

### Mesh

Mesh is an elegant piece of furniture with a contemporary character. Designed to create friendly office spaces, it can be easily customised to fit a specific space or need. The Mesh was created with a high attention to detail, combining a tailored, craft-based approach with the precision of high-volume technology. This eye-catching seating solution is composed of sofa, armchair and two tables. A distinctive look and three types of the shield available to choose from make this range extremely versatile. Mix and match various types of fabrics to personalise any space.

## Mesh Sofa

Being more than beautifully crafted seating, the Mesh Sofa creates a genuine atmosphere. Unique shape and interesting colour combinations make this piece of furniture suitable for any space providing distinctive

character. Supporting intimate atmosphere, becomes the shield available in three sizes the most striking feature of the Mesh – not only does it perform specific functions but also changes the look of the sofa.

### The Mesh is multifunctional.

It may serve as a place to relax as well as a piece of decoration, and finally as a functional item. It works well in intimate spaces and also provides a great solution for open spaces. Use a large shield to create a comfortable oasis or a less informal area inviting users to talk or

relax for a while. In contrast, a small shield is a perfect pick for less spacious areas – it allows the optimum use of space due to its width. It may be also a great addition to home interiors.

Technical specification

# Mesh Armchair

The Mesh Armchair is a perfect solution not only due to its practical function – it may serve as the focal point of an arrangement. Thanks to a wide spectrum of fabrics offered this armchair works well in every office space - from modern one,

This armchair as well as the sofa has a distinctive shield available in three sizes to choose from – translucent upholstery of the shield makes it looking light and delicate. High-comfort and durable fabrics of various textures are at clients disposal when it comes to seat

through glamour to a classically decorated space. It provides home-like atmosphere, ensures privacy - above it all complements perfectly every arrangement. A precise combination of two fabrics is perceived as the quintessence of quality and elegance.

upholstery. Visually appealing colour combination and the variety of fabric textures combined with white or black frame make this armchair highly functional to personalize and will fire up the imagination of every interior designer.