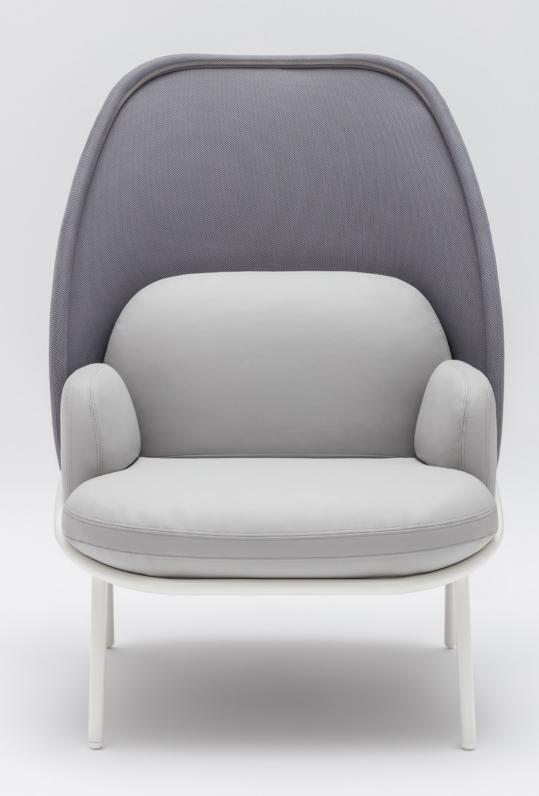

# Mesh Armchair

The Mesh Armchair is a perfect solution not only due to its practical function – it may serve as the focal point of an arrangement. Thanks to a wide spectrum of fabrics offered this armchair works well in every office space - from modern one,

This armchair as well as the sofa has a distinctive shield available in three sizes to choose from – translucent upholstery of the shield makes it looking light and delicate. High-comfort and durable fabrics of various textures are at clients disposal when it comes to seat

through glamour to a classically decorated space. It provides home-like atmosphere, ensures privacy - above it all complements perfectly every arrangement. A precise combination of two fabrics is perceived as the quintessence of quality and elegance.

upholstery. Visually appealing colour combination and the variety of fabric textures combined with white or black frame make this armchair highly functional to personalize and will fire up the imagination of every interior designer.