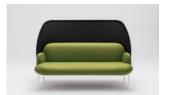

## Mesh Sofa

Being more than beautifully crafted seating, the Mesh Sofa creates a genuine atmosphere. Unique shape and interesting colour combinations make this piece of furniture suitable for any space providing distinctive

character. Supporting intimate atmosphere, becomes the shield available in three sizes the most striking feature of the Mesh – not only does it perform specific functions but also changes the look of the sofa.

### The Mesh is multifunctional.

It may serve as a place to relax as well as a piece of decoration, and finally as a functional item. It works well in intimate spaces and also provides a great solution for open spaces. Use a large shield to create a comfortable oasis or a less informal area inviting users to talk or

relax for a while. In contrast, a small shield is a perfect pick for less spacious areas – it allows the optimum use of space due to its width. It may be also a great addition to home interiors.

Technical specification