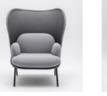

# Mesh Armchair

The Mesh Armchair is a perfect solution not only due to its practical function – it may serve as the focal point of an arrangement. Thanks to a wide spectrum of fabrics offered this armchair works well in every office space - from modern one,

This armchair as well as the sofa has a distinctive shield available in three sizes to choose from – translucent upholstery of the shield makes it looking light and delicate. High-comfort and durable fabrics of various textures are at clients disposal when it comes to seat

through glamour to a classically decorated space. It provides home-like atmosphere, ensures privacy - above it all complements perfectly every arrangement. A precise combination of two fabrics is perceived as the quintessence of quality and elegance.

upholstery. Visually appealing colour combination and the variety of fabric textures combined with white or black frame make this armchair highly functional to personalize and will fire up the imagination of every interior designer.