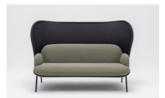

## Mesh Sofa

Being more than beautifully crafted seating, the Mesh Sofa creates a genuine atmosphere. Unique shape and interesting colour combinations make this piece of furniture suitable for any space providing distinctive

character. Supporting intimate atmosphere, becomes the shield available in three sizes the most striking feature of the Mesh – not only does it perform specific functions but also changes the look of the sofa.

### The Mesh is multifunctional.

It may serve as a place to relax as well as a piece of decoration, and finally as a functional item. It works well in intimate spaces and also provides a great solution for open spaces. Use a large shield to create a comfortable oasis or a less informal area inviting users to talk or

relax for a while. In contrast, a small shield is a perfect pick for less spacious areas – it allows the optimum use of space due to its width. It may be also a great addition to home interiors.

Technical specification