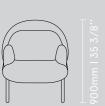

Mesh Sofa

8

10

Mesh S sofa with a medium shield 1820 / 900 / 1250 71 5/8" / 35 3/8" / 49 2/8"

Mesh F armchair with a large shield 1000 / 900 / 1250 39 3/8" / 35 3/8" / 49 2/8"

Mesh S sofa with a small shield 1800 / 900 / 900 70 7/8" / 35 3/8" / 35 3/8"