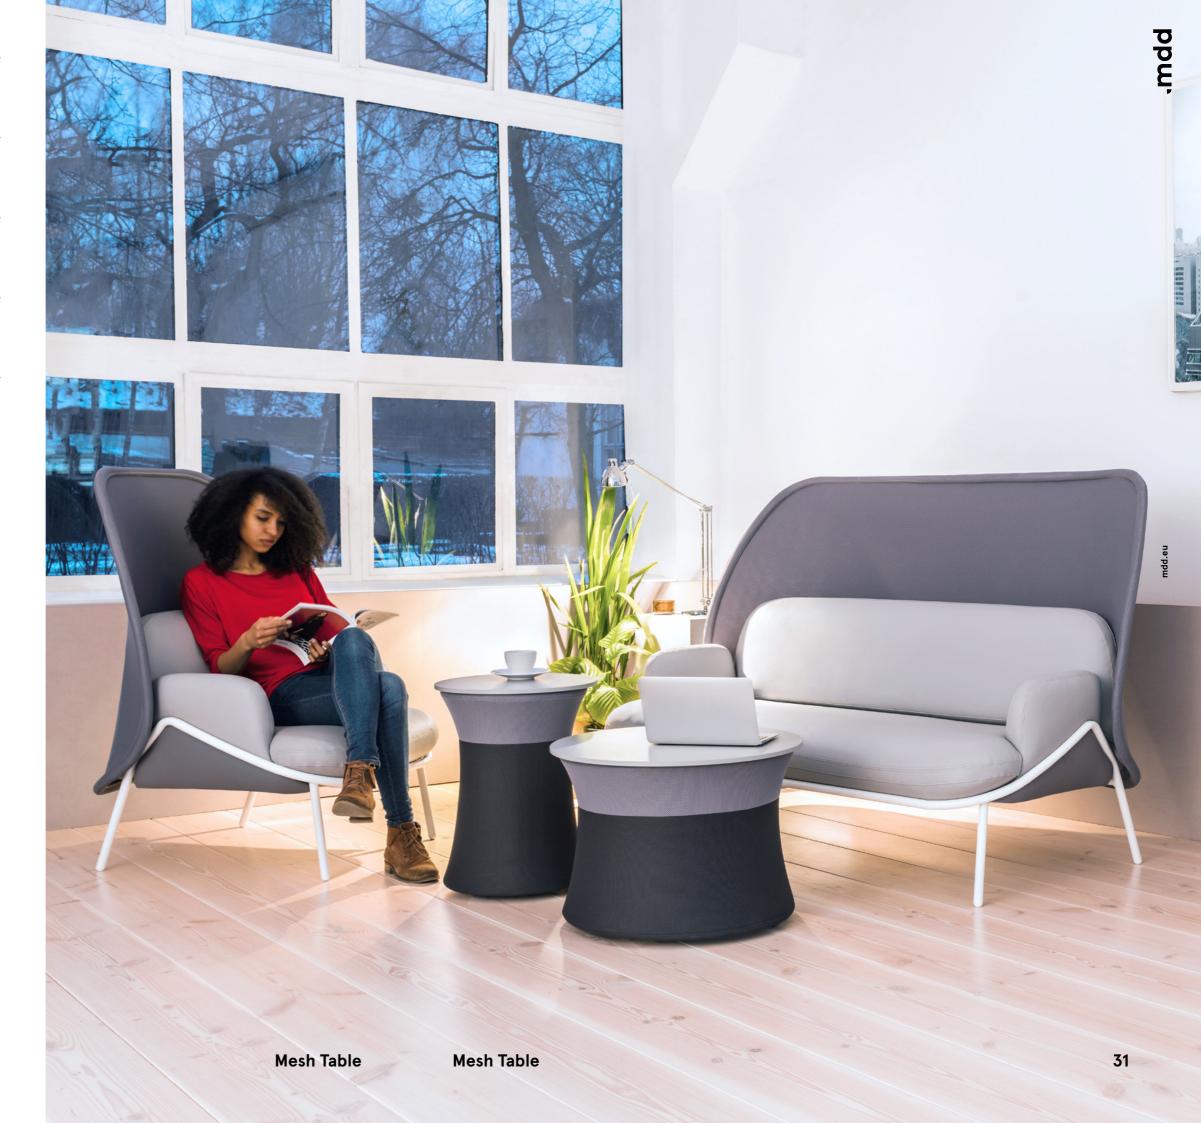

# Mesh Table

The Mesh range includes two tables that can be arranged as pairs or independent units due to their diversified dimensions and heights. Ingenious design composed mostly of the fabric with three dimensional

structure corresponding with the Mesh sofa and armchair details enliven every space. Moreover, a tubular structure upholstered with elastic fabrics makes this product light and easy to move.

\$50mm | 17 6/8''

## Mesh Sofa

Being more than beautifully crafted seating, the Mesh Sofa creates a genuine atmosphere. Unique shape and interesting colour combinations make this piece of furniture suitable for any space providing distinctive

character. Supporting intimate atmosphere, becomes the shield available in three sizes the most striking feature of the Mesh – not only does it perform specific functions but also changes the look of the sofa.

### The Mesh is multifunctional.

It may serve as a place to relax as well as a piece of decoration, and finally as a functional item. It works well in intimate spaces and also provides a great solution for open spaces. Use a large shield to create a comfortable oasis or a less informal area inviting users to talk or

relax for a while. In contrast, a small shield is a perfect pick for less spacious areas – it allows the optimum use of space due to its width. It may be also a great addition to home interiors.

Technical specification