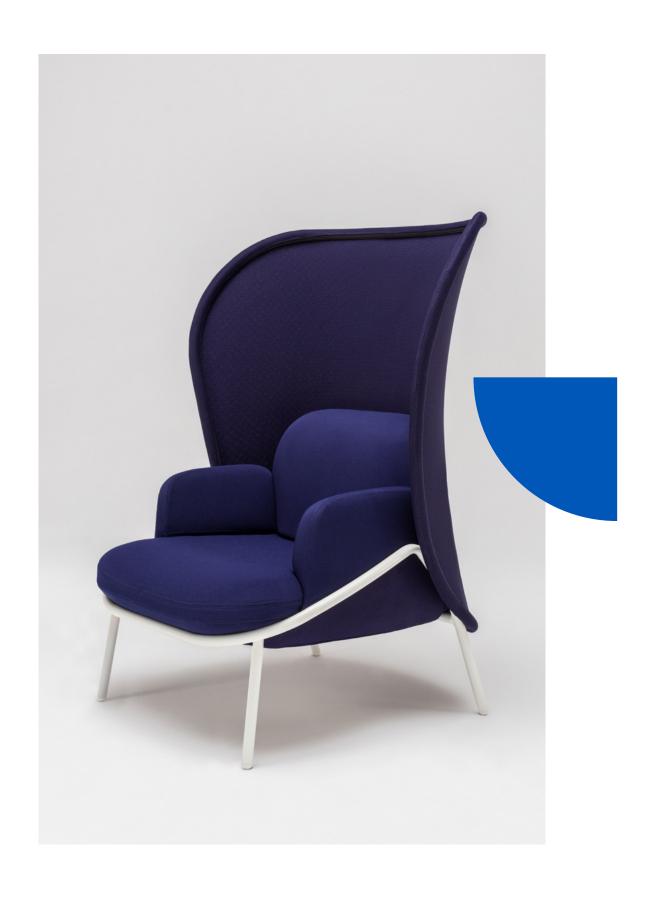

### Mesh

Mesh is an elegant piece of furniture with a contemporary character. Designed to create friendly office spaces, it can be easily customised to fit a specific space or need. The Mesh was created with a high attention to detail, combining a tailored, craft-based approach with the precision of high-volume technology. This eye-catching seating solution is composed of sofa, armchair and two tables. A distinctive look and three types of the shield available to choose from make this range extremely versatile. Mix and match various types of fabrics to personalise any space.

# Mesh Armchair

The Mesh Armchair is a perfect solution not only due to its practical function – it may serve as the focal point of an arrangement. Thanks to a wide spectrum of fabrics offered this armchair works well in every office space - from modern one,

This armchair as well as the sofa has a distinctive shield available in three sizes to choose from – translucent upholstery of the shield makes it looking light and delicate. High-comfort and durable fabrics of various textures are at clients disposal when it comes to seat

upholstery. Visually appealing colour combination and the variety of fabric textures combined with white or black frame make this armchair highly functional to personalize and will fire up the imagination of every interior designer.