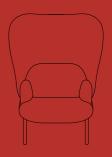

# Mesh Armchair

The Mesh Armchair is a perfect solution not only due to its practical function – it may serve as the focal point of an arrangement. Thanks to a wide spectrum of fabrics offered this armchair works well in every office space - from modern one,

This armchair as well as the sofa has a distinctive shield available in three sizes to choose from – translucent upholstery of the shield makes it looking light and delicate. High-comfort and durable fabrics of various textures are at clients disposal when it comes to seat

through glamour to a classically decorated space. It provides home-like atmosphere, ensures privacy - above it all complements perfectly every arrangement. A precise combination of two fabrics is perceived as the quintessence of quality and elegance.

upholstery. Visually appealing colour combination and the variety of fabric textures combined with white or black frame make this armchair highly functional to personalize and will fire up the imagination of every interior designer.

18 19 **Technical specification Mesh Armchair** 

Mesh Armchair Mesh Armchair 23

Mesh F armchair with a medium shield 870 / 900 / 1250 34 2/8" / 35 3/8" / 49 2/8"

Mesh F armchair with a small shield

850 / 900 / 900 33 4/8"/ 35 3/8 / 35 3/8"