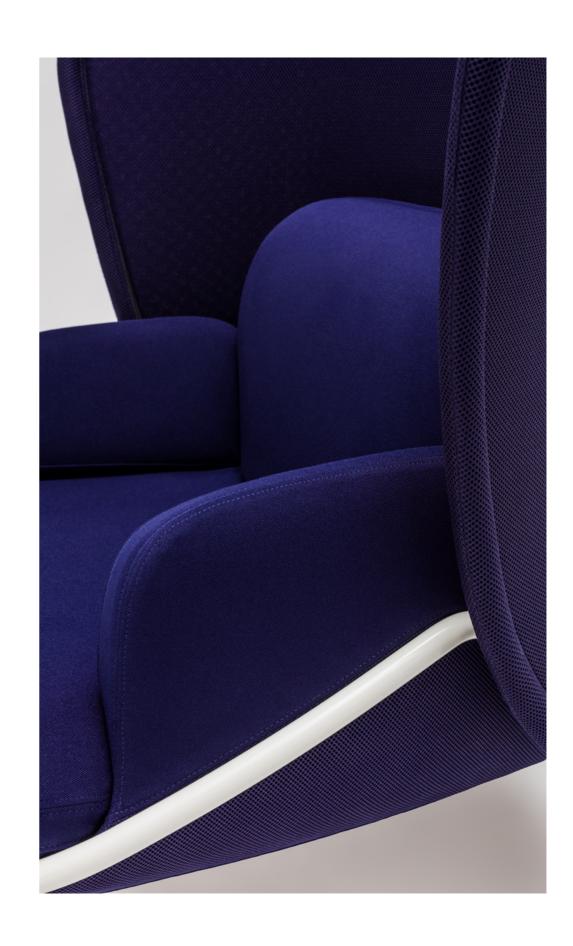

This armchair as well as the sofa has a distinctive shield available in three sizes to choose from – translucent upholstery of the shield makes it looking light and delicate. High-comfort and durable fabrics of various textures are at clients disposal when it comes to seat

upholstery. Visually appealing colour combination and the variety of fabric textures combined with white or black frame make this armchair highly functional to personalize and will fire up the imagination of every interior designer.