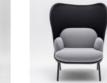

# Mesh Armchair

The Mesh Armchair is a perfect solution not only due to its practical function – it may serve as the focal point of an arrangement. Thanks to a wide spectrum of fabrics offered this armchair works well in every office space - from modern one,

This armchair as well as the sofa has a distinctive shield available in three sizes to choose from – translucent upholstery of the shield makes it looking light and delicate. High-comfort and durable fabrics of various textures are at clients disposal when it comes to seat

through glamour to a classically decorated space. It provides home-like atmosphere, ensures privacy - above it all complements perfectly every arrangement. A precise combination of two fabrics is perceived as the quintessence of quality and elegance.

upholstery. Visually appealing colour combination and the variety of fabric textures combined with white or black frame make this armchair highly functional to personalize and will fire up the imagination of every interior designer.