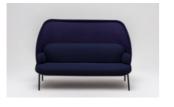

## Mesh Sofa

Being more than beautifully crafted seating, the Mesh Sofa creates a genuine atmosphere. Unique shape and interesting colour combinations make this piece of furniture suitable for any space providing distinctive

character. Supporting intimate atmosphere, becomes the shield available in three sizes the most striking feature of the Mesh – not only does it perform specific functions but also changes the look of the sofa.

### The Mesh is multifunctional.

It may serve as a place to relax as well as a piece of decoration, and finally as a functional item. It works well in intimate spaces and also provides a great solution for open spaces. Use a large shield to create a comfortable oasis or a less informal area inviting users to talk or

relax for a while. In contrast, a small shield is a perfect pick for less spacious areas – it allows the optimum use of space due to its width. It may be also a great addition to home interiors.

Technical specification