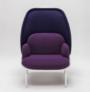

## Mesh Sofa

Being more than beautifully crafted seating, the Mesh Sofa creates a genuine atmosphere. Unique shape and interesting colour combinations make this piece of furniture suitable for any space providing distinctive

character. Supporting intimate atmosphere, becomes the shield available in three sizes the most striking feature of the Mesh – not only does it perform specific functions but also changes the look of the sofa.

### The Mesh is multifunctional.

It may serve as a place to relax as well as a piece of decoration, and finally as a functional item. It works well in intimate spaces and also provides a great solution for open spaces. Use a large shield to create a comfortable oasis or a less informal area inviting users to talk or

relax for a while. In contrast, a small shield is a perfect pick for less spacious areas – it allows the optimum use of space due to its width. It may be also a great addition to home interiors.

Technical specification