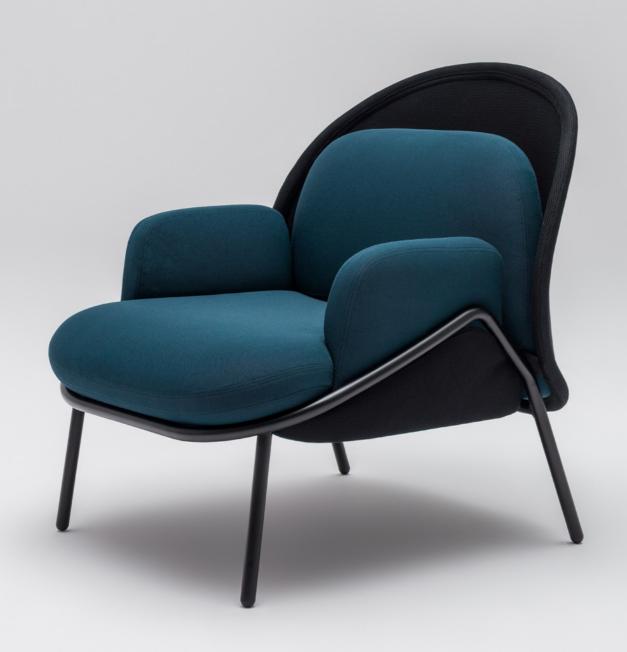

# Mesh Armchair

The Mesh Armchair is a perfect solution not only due to its practical function – it may serve as the focal point of an arrangement. Thanks to a wide spectrum of fabrics offered this armchair works well in every office space - from modern one,

This armchair as well as the sofa has a distinctive shield available in three sizes to choose from – translucent upholstery of the shield makes it looking light and delicate. High-comfort and durable fabrics of various textures are at clients disposal when it comes to seat

through glamour to a classically decorated space. It provides home-like atmosphere, ensures privacy - above it all complements perfectly every arrangement. A precise combination of two fabrics is perceived as the quintessence of quality and elegance.

upholstery. Visually appealing colour combination and the variety of fabric textures combined with white or black frame make this armchair highly functional to personalize and will fire up the imagination of every interior designer.