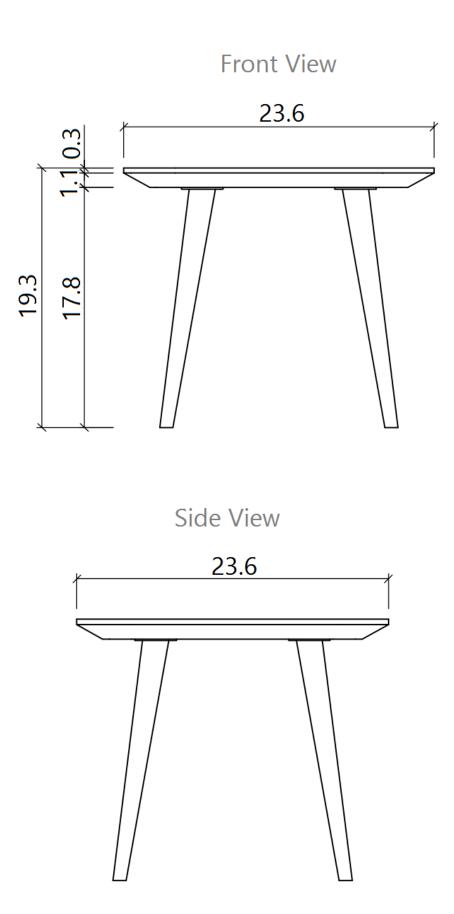

44 National Road Edison, NJ 08817 www.jnmfurniture.biz



## SKU: 17978-ET

Downtown End Table

The downtown end table lends a touch of natural allure to any aesthetic. Its minimalist design is ideal for the center of your living room area. Featuring an openwork design, splayed legs and a rich warm walnut veneer finish, this eye-catching end table anchors your living room in contemporary style and a perfect piece to let your favorite accents take center stage. The downtown end table features a matching coffee table that can be purchased separately. SKU: 17978-ET

**Detailed Dimensions** 







## Assembly Instructions