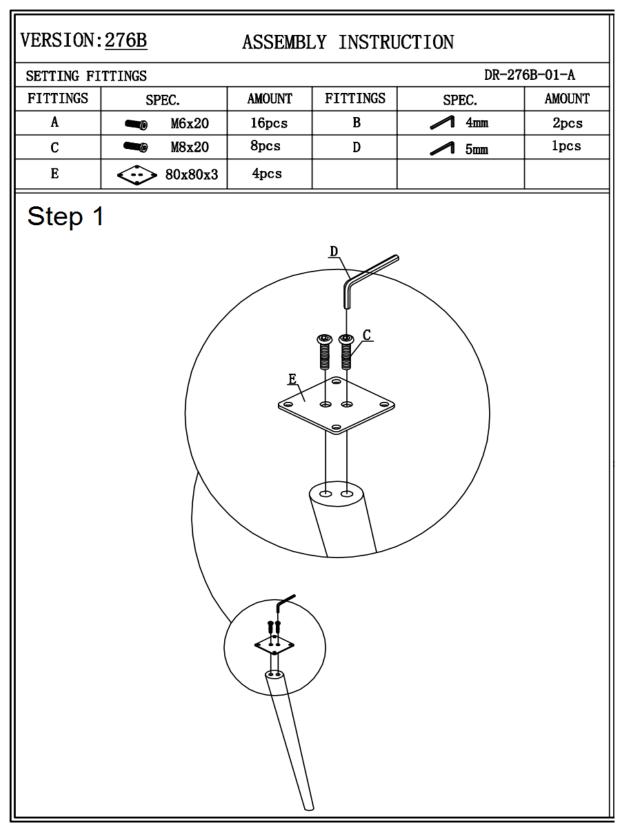

44 National Road Edison, NJ 08817 www.jnmfurniture.biz



## SKU: 17978-ET

Downtown End Table

The downtown end table lends a touch of natural allure to any aesthetic. Its minimalist design is ideal for the center of your living room area. Featuring an openwork design, splayed legs and a rich warm walnut veneer finish, this eye-catching end table anchors your living room in contemporary style and a perfect piece to let your favorite accents take center stage. The downtown end table features a matching coffee table that can be purchased separately. SKU: 17978-ET

**Detailed Dimensions** 







## Assembly Instructions