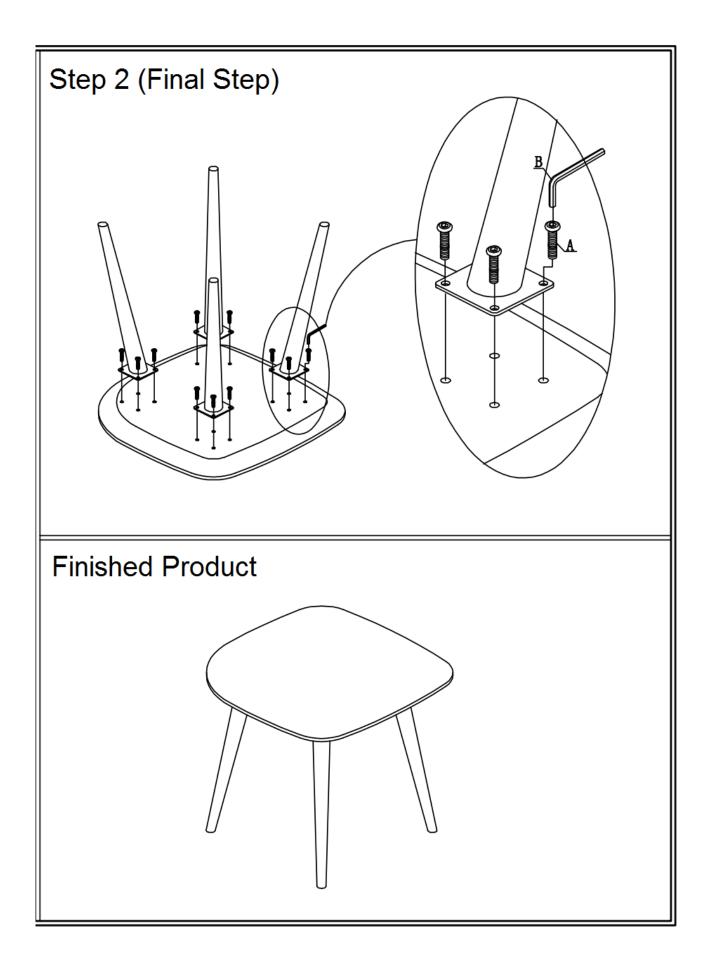

44 National Road Edison, NJ 08817 www.jnmfurniture.biz



## SKU: 17978-ET

Downtown End Table

The downtown end table lends a touch of natural allure to any aesthetic. Its minimalist design is ideal for the center of your living room area. Featuring an openwork design, splayed legs and a rich warm walnut veneer finish, this eye-catching end table anchors your living room in contemporary style and a perfect piece to let your favorite accents take center stage. The downtown end table features a matching coffee table that can be purchased separately. SKU: 17978-ET

**Detailed Dimensions** 







## Assembly Instructions