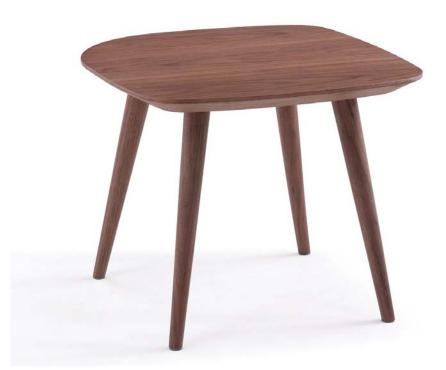

## SKU: 17978-ET

Downtown End Table

The downtown end table lends a touch of natural allure to any aesthetic. Its minimalist design is ideal for the center of your living room area. Featuring an openwork design, splayed legs and a rich warm walnut veneer finish, this eye-catching end table anchors your living room in contemporary style and a perfect piece to let your favorite accents take center stage. The downtown end table features a matching coffee table that can be purchased separately. SKU: 17978-ET