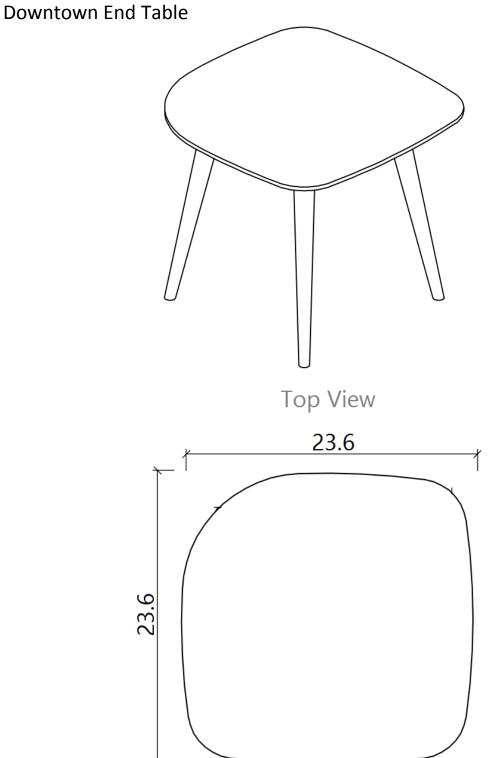

44 National Road Edison, NJ 08817 www.jnmfurniture.biz



## SKU: 17978-ET

Downtown End Table

The downtown end table lends a touch of natural allure to any aesthetic. Its minimalist design is ideal for the center of your living room area. Featuring an openwork design, splayed legs and a rich warm walnut veneer finish, this eye-catching end table anchors your living room in contemporary style and a perfect piece to let your favorite accents take center stage. The downtown end table features a matching coffee table that can be purchased separately. SKU: 17978-ET

**Detailed Dimensions** 







## Assembly Instructions