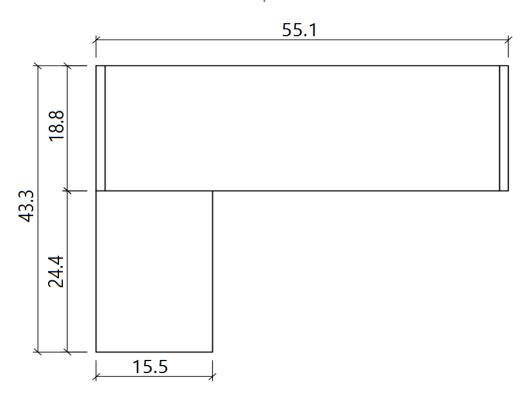

SKU: 17914-GR

LP A33 Office Desk Grey

Crafted in a matte grey finish, the A33 modern office desk features a simplistic design that captures the eye. Equipped with an S-design bookcase, this desk is perfect for extra storage & organization.

LP A33 Office Desk Grey

SKU: 17914-GR



Top View



## Front View



Side View



## **Assembly Instruction**

| VERSION: A33 ASSEMBLY INSTRUCTION |          |          |        |          |                |             |  |
|-----------------------------------|----------|----------|--------|----------|----------------|-------------|--|
| SETTING FI                        | TTINGS   |          |        |          | DR-A3          | DR-A33-01-A |  |
| FITTINGS                          | SPEC.    |          | AMOUNT | FITTINGS | SPEC.          | AMOUNT      |  |
| A                                 | 0        | Ф8х30    | 11pcs  | В        | M8x80          | 1pcs        |  |
| С                                 | <b>6</b> | М8       | 3pcs   | D        | M8x95          | 1pcs        |  |
| E                                 | 5/       | 14mm