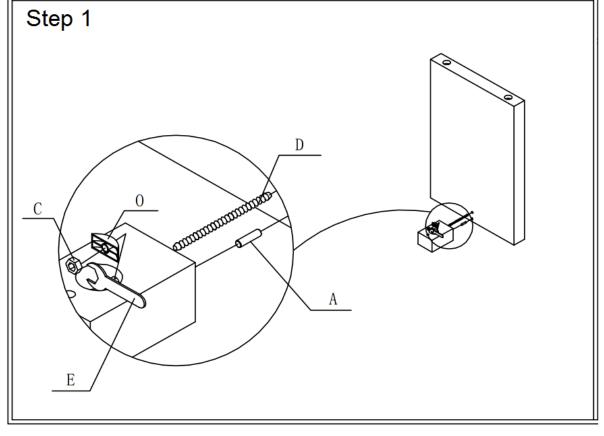

## **Assembly Instruction**

| VERSION: A33 ASSEMBLY INSTRUCTION |          |          |        |          |                |             |  |
|-----------------------------------|----------|----------|--------|----------|----------------|-------------|--|
| SETTING FI                        | TTINGS   |          |        |          | DR-A3          | DR-A33-01-A |  |
| FITTINGS                          | SPEC.    |          | AMOUNT | FITTINGS | SPEC.          | AMOUNT      |  |
| A                                 | 0        | Ф8х30    | 11pcs  | В        | M8x80          | 1pcs        |  |
| С                                 | <b>6</b> | М8       | 3pcs   | D        | M8x95          | 1pcs        |  |
| E                                 | 5/       | 14mm     | 1pcs   | F        | Ф20хФ10х2      | 2pcs        |  |
| G                                 |          | 6mm      | 1pcs   | Н        | Ф17хФ8х2       | 1pcs        |  |
| I                                 |          | М6       | 4pcs   | J        | M8x720         | 2pcs        |  |
| K                                 |          | M8x330   | 6pcs   | L        |                | 1pcs        |  |
| М                                 |          | 5mm      | 1pcs   | _        |                | 1000        |  |
| N                                 | /        | 4mm      | 1pcs   | 0        | <b>SS</b>      | 1pcs        |  |
| P                                 | @mm@     | M6x20    | 4pcs   | Q        | <b>⊚</b> M8x18 | 6pcs        |  |
| R                                 | <b>6</b> | 14mm     | 1pcs   | S        | Ф Ф 38         | 1pcs        |  |
| T                                 |          | Ф 50х263 | 2pcs   |          |                |             |  |
|                                   |          |          |        |          |                |             |  |