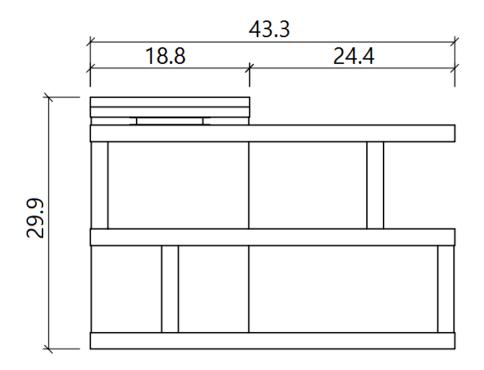

SKU: 17914-GR

LP A33 Office Desk Grey

Crafted in a matte grey finish, the A33 modern office desk features a simplistic design that captures the eye. Equipped with an S-design bookcase, this desk is perfect for extra storage & organization.

LP A33 Office Desk Grey

SKU: 17914-GR



Top View



## Front View



Side View



## **Assembly Instruction**

| VERSION: A33 ASSEMBLY INSTRUCTION |          |          |        |          |                |             |  |
|-----------------------------------|----------|----------|--------|----------|----------------|-------------|--|
| SETTING FI                        | TTINGS   |          |        |          | DR-A3          | DR-A33-01-A |  |
| FITTINGS                          | SPEC.    |          | AMOUNT | FITTINGS | SPEC.          | AMOUNT      |  |
| A                                 | 0        | Ф8х30    | 11pcs  | В        | M8x80          | 1pcs        |  |
| С                                 | <b>6</b> | М8       | 3pcs   | D        | M8x95          | 1pcs        |  |
| E                                 | 5/       | 14mm     | 1pcs   | F        | Ф20хФ