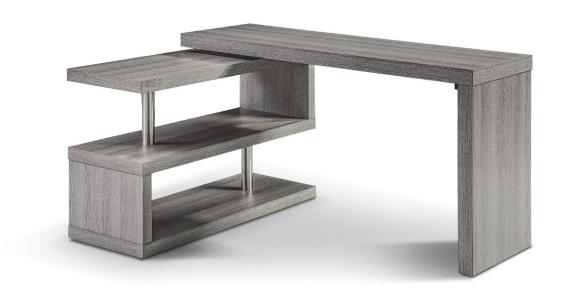

SKU: 17914-GR

LP A33 Office Desk Grey

Crafted in a matte grey finish, the A33 modern office desk features a simplistic design that captures the eye. Equipped with an S-design bookcase, this desk is perfect for extra storage & organization.