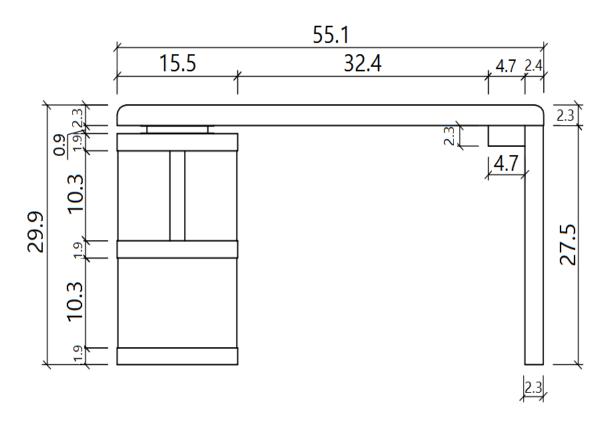

SKU: 17914-GR

LP A33 Office Desk Grey

Crafted in a matte grey finish, the A33 modern office desk features a simplistic design that captures the eye. Equipped with an S-design bookcase, this desk is perfect for extra storage & organization.

LP A33 Office Desk Grey

SKU: 17914-GR



Top View



## Front View



Side View



## **Assembly Instruction**

| VERSION: A33 ASSEMBLY INSTRUCTION |          |          |        |          |                |             |  |
|-----------------------------------|----------|----------|--------|----------|----------------|-------------|--|
| SETTING FI                        | TTINGS   |          |        |          | DR-A3          | DR-A33-01-A |  |
| FITTINGS                          | SPEC.    |          | AMOUNT | FITTINGS | SPEC.          | AMOUNT      |  |
| A                                 | 0        | Ф8х30    | 11pcs  | В        | M8x80          | 1pcs        |  |
| С                                 | <b>6</b> | М8       | 3pcs   | D        | M8x95          | 1pcs        |  |
| E                                 | 5/       | 14mm     | 1pcs   | F