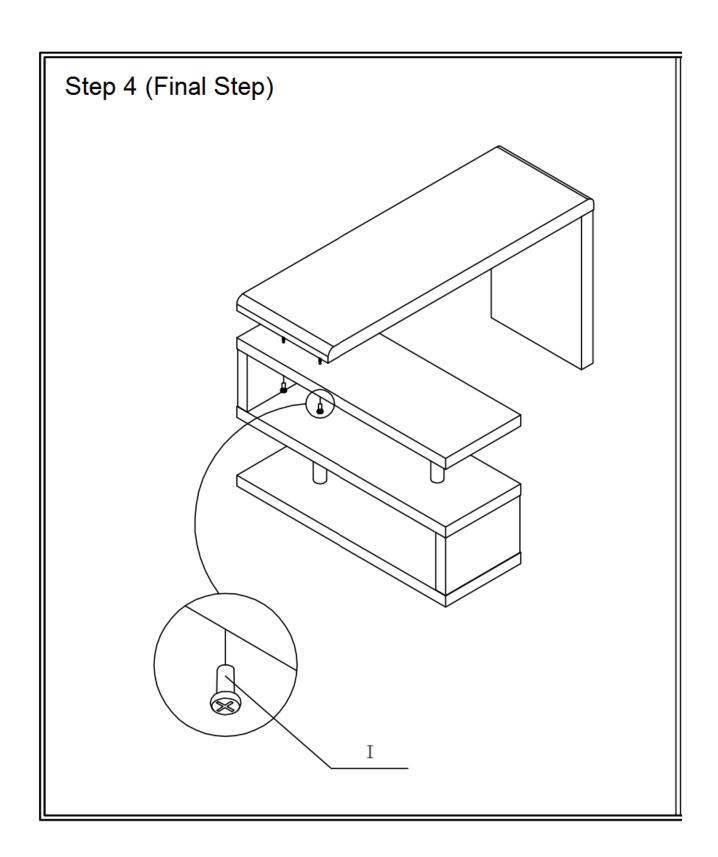

## **Assembly Instruction**

| VERSION: A33 ASSEMBLY INSTRUCTION |          |          |        |          |                |             |  |
|-----------------------------------|----------|----------|--------|----------|----------------|-------------|--|
| SETTING FI                        | TTINGS   |          |        |          | DR-A3          | DR-A33-01-A |  |
| FITTINGS                          | SPEC.    |          | AMOUNT | FITTINGS | SPEC.          | AMOUNT      |  |
| A                                 | 0        | Ф8х30    | 11pcs  | В        | M8x80          | 1pcs        |  |
| С                                 | <b>6</b> | М8       | 3pcs   | D        | M8x95          | 1pcs        |  |
| E                                 | 5/       | 14mm     | 1pcs   | F        | Ф20хФ10х2      | 2pcs        |  |
| G                                 |          | 6mm      | 1pcs   | Н        | Ф17хФ8х2       | 1pcs        |  |
| I                                 |          | М6       | 4pcs   | J        | M8x720         | 2pcs        |  |
| K                                 |          | M8x330   | 6pcs   | L        |                | 1pcs        |  |
| М                                 |          | 5mm      | 1pcs   | _        |                | 1000        |  |
| N                                 | /        | 4mm      | 1pcs   | 0        | <b>SS</b>      | 1pcs        |  |
| P                                 | @mm@     | M6x20    | 4pcs   | Q        | <b>⊚</b> M8x18 | 6pcs        |  |
| R                                 | <b>6</b> | 14mm     | 1pcs   | S        | Ф Ф 38         | 1pcs        |  |
| T                                 |          | Ф 50х263 | 2pcs   |          |                |             |  |
|                                   |          |          |        |          |                |             |  |