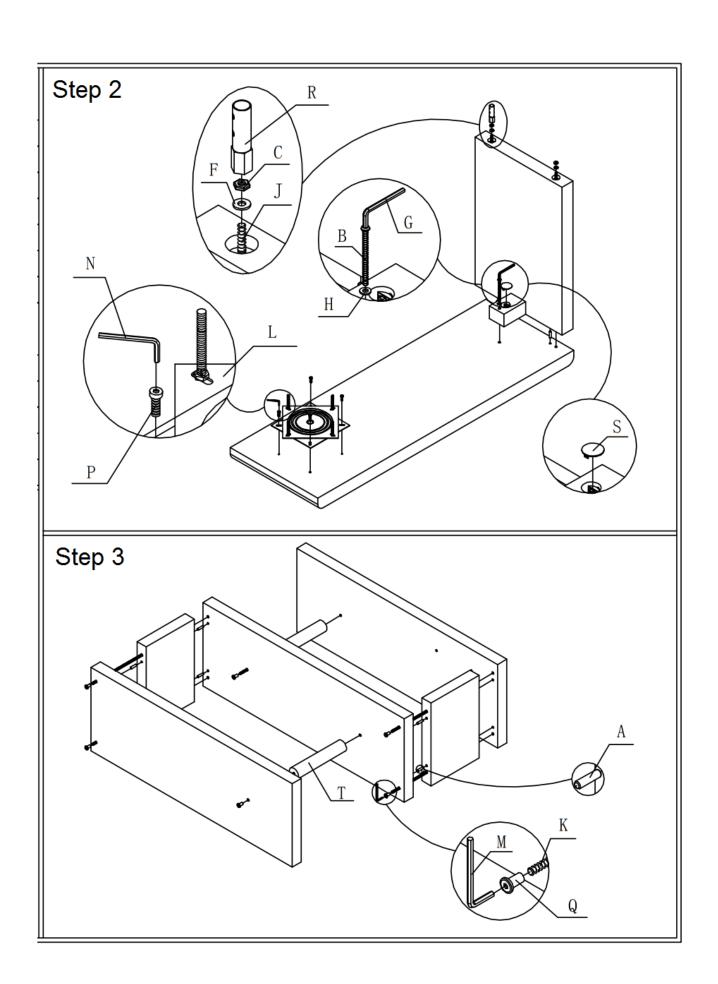

## **Assembly Instruction**

| VERSION: A33 ASSEMBLY INSTRUCTION |          |          |        |          |                |             |  |
|-----------------------------------|----------|----------|--------|----------|----------------|-------------|--|
| SETTING FI                        | TTINGS   |          |        |          | DR-A3          | DR-A33-01-A |  |
| FITTINGS                          | SPEC.    |          | AMOUNT | FITTINGS | SPEC.          | AMOUNT      |  |
| A                                 | 0        | Ф8х30    | 11pcs  | В        | M8x80          | 1pcs        |  |
| С                                 | <b>6</b> | М8       | 3pcs   | D        | M8x95          | 1pcs        |  |
| E                                 | 5/       | 14mm     | 1pcs   | F        | Ф20хФ10х2      | 2pcs        |  |
| G                                 |          | 6mm      | 1pcs   | Н        | Ф17хФ8х2       | 1pcs        |  |
| I                                 |          | М6       | 4pcs   | J        | M8x720         | 2pcs        |  |
| K                                 |          | M8x330   | 6pcs   | L        |                | 1pcs        |  |
| М                                 |          | 5mm      | 1pcs   | _        |                | 1000        |  |
| N                                 | /        | 4mm      | 1pcs   | 0        | <b>SS</b>      | 1pcs        |  |
| P                                 | @mm@     | M6x20    | 4pcs   | Q        | <b>⊚</b> M8x18 | 6pcs        |  |
| R                                 | <b>6</b> | 14mm     | 1pcs   | S        | Ф Ф 38         | 1pcs        |  |
| T                                 |          | Ф 50х263 | 2pcs   |          |                |             |  |
|                                   |          |          |        |          |                |             |  |