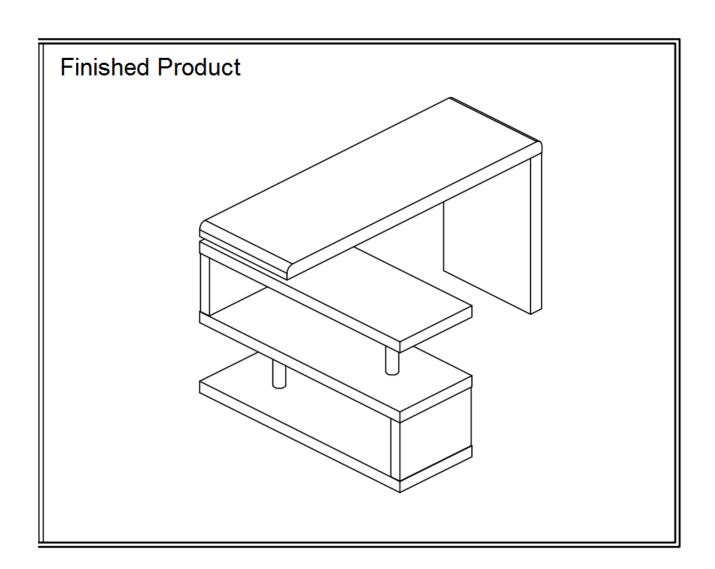

SKU: 17914-GR

LP A33 Office Desk Grey

Crafted in a matte grey finish, the A33 modern office desk features a simplistic design that captures the eye. Equipped with an S-design bookcase, this desk is perfect for extra storage & organization.