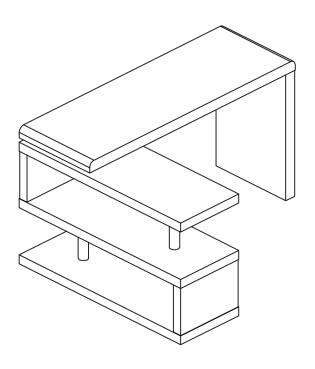

SKU: 17914-GR

LP A33 Office Desk Grey

Crafted in a matte grey finish, the A33 modern office desk features a simplistic design that captures the eye. Equipped with an S-design bookcase, this desk is perfect for extra storage & organization.