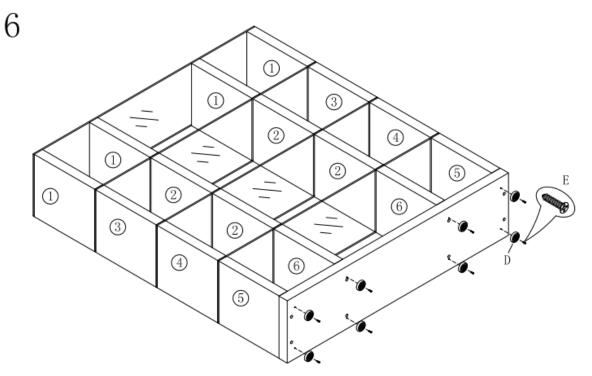

## <u># CP1111F1</u>

A x28 Spec: Ø12\*50

B x4 Spec:5/16\*L75

C x16 Spec:Ø8\*Ø14

D x8 Spec:¢55\*12

 $G_{x2}$ Spec<sub>1</sub> 10g

H x1

Spec:4#

Spec:M8\*L420

E x8 Spec:¢3.8\*L22

F x1 Spec:5#

•

I x4

Spec:M8≉L865

J x4 Spec:M8\*L970