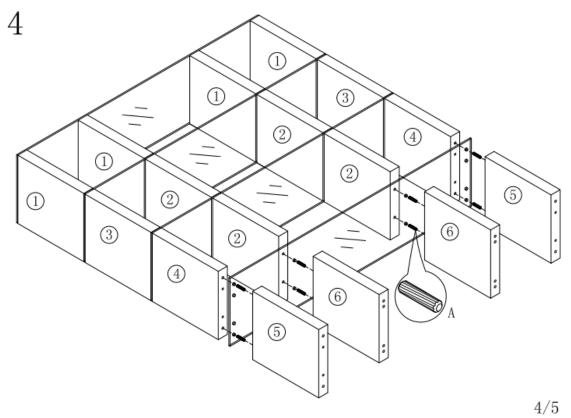

## CE Float Wallunit

Assembly Instructions

## <u># CP1111F1</u>

A x28 Spec: Ø12\*50

B x4 Spec:5/16\*L75

C x16 Spec:Ø8\*Ø14

D x8 Spec:¢55\*12

 $G_{x2}$ Spec<sub>1</sub> 10g

H x1

Spec:4#

Spec:M8\*L420

E x8 Spec:¢3.8\*L22

F x1 Spec:5#

•

I x4

Spec:M8≉L865

J x4 Spec:M8\*L970