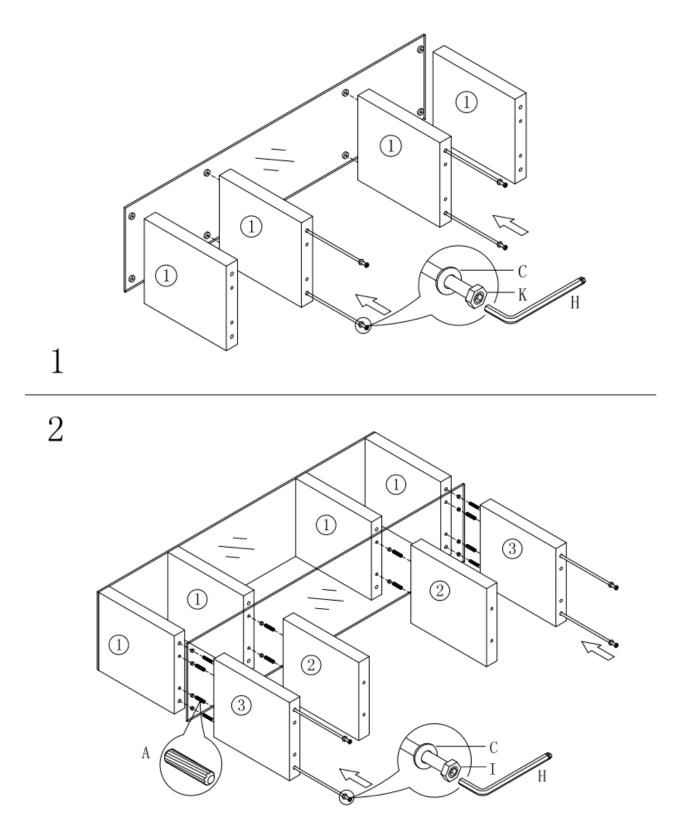

## CE Float Wallunit

Assembly Instructions

## <u># CP1111F1</u>

A x28 Spec: Ø12\*50

B x4 Spec:5/16\*L75

C x16 Spec:Ø8\*Ø14

D x8 Spec:¢55\*12

 $G_{x2}$ Spec<sub>1</sub> 10g

H x1

Spec:4#

Spec:M8\*L420

E x8 Spec:¢3.8\*L22

F x1 Spec:5#

•

I x4

Spec:M8≉L865

J x4 Spec:M8\*L970