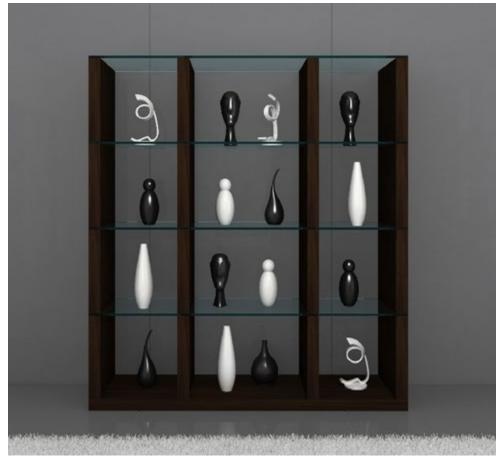

## SKU: 17706

CE Float Wall unit

The Float Wall unit offers a contemporary approach in design with a slight classic flavor. Durable wooden construction gives this set its ultramodern exterior along with a warm color to match just about any living room. The glass base renders an incomparable uniqueness. With the Timber Chocolate wooden frame, giving it higher durability and quality.