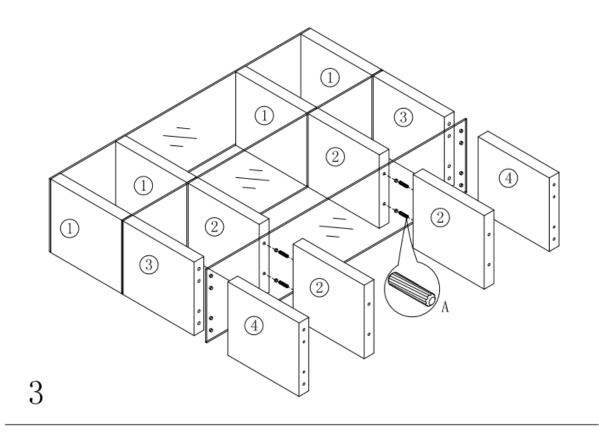

## CE Float Wallunit

Assembly Instructions

## <u># CP1111F1</u>

A x28 Spec: Ø12\*50

B x4 Spec:5/16\*L75

C x16 Spec:Ø8\*Ø14

D x8 Spec:¢55\*12

 $G_{x2}$ Spec<sub>1</sub> 10g

H x1

Spec:4#

Spec:M8\*L420

E x8 Spec:¢3.8\*L22

F x1 Spec:5#

•

I x4

Spec:M8≉L865

J x4 Spec:M8\*L970