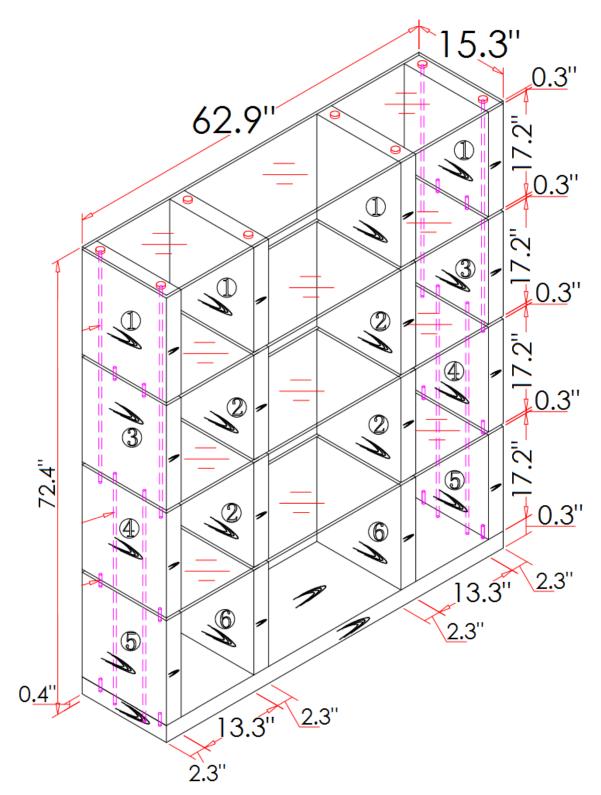

## CE Float Wallunit

Assembly Instructions

## <u># CP1111F1</u>

## <u># CP1111F1</u>

A x28 Spec: Ø12\*50

B x4 Spec:5/16\*L75

C x16 Spec:Ø8\*Ø14

D x8 Spec:¢55\*12

 $G_{x2}$ Spec<sub>1</sub> 10g

H x1

Spec:4#

Spec:M8\*L420

E x8 Spec:¢3.8\*L22

F x1 Spec:5#

•

I x4

Spec:M8≉L865

J x4 Spec:M8\*L970