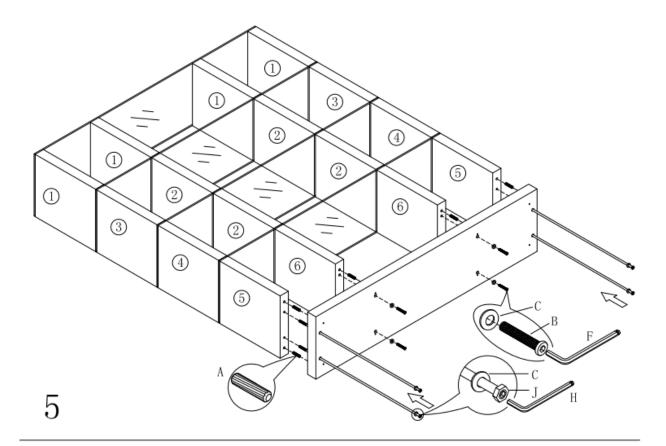

## <u># CP1111F1</u>

A x28 Spec: Ø12\*50

B x4 Spec:5/16\*L75

C x16 Spec:Ø8\*Ø14

D x8 Spec:¢55\*12

 $G_{x2}$ Spec<sub>1</sub> 10g

H x1

Spec:4#

Spec:M8\*L420

E x8 Spec:¢3.8\*L22

F x1 Spec:5#

•

I x4

Spec:M8≉L865

J x4 Spec:M8\*L970