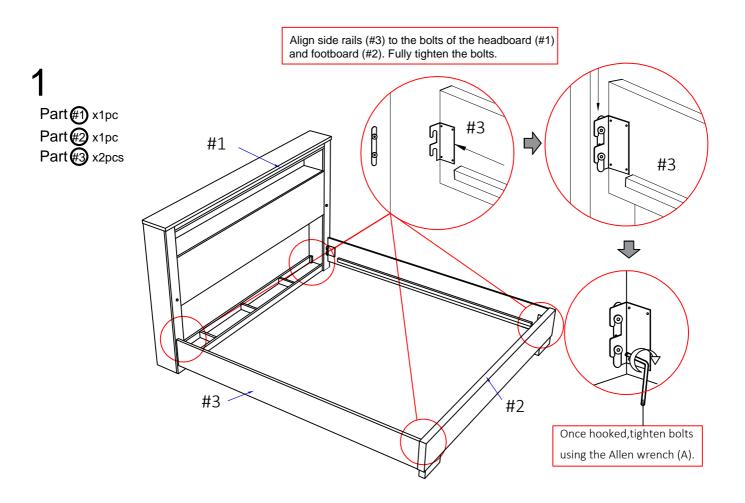

Designation                       |    | Part | Hardware                          |
|---------------------------|-----------------------------------|----|------|-----------------------------------|
| FOA7039K-HB<br>CM7049K-HB | King Size<br>Bed HB               | #1 |      | #A x 1pc<br>#B x 8pcs<br>#C x 1pc |
| FOA7039K-FB<br>CM7049K-FB | King Size<br>Bed FB               | #2 |      |                                   |
|                           |                                   | #4 |      |                                   |
|                           |                                   | #5 |      |                                   |
| FOA7039EK-R<br>CM7049EK-R | Eastern King<br>Size Bed<br>Rails | #3 |      |                                   |

### **ASSEMBLY INSTRUCTIONS**







### **ASSEMBLY INSTRUCTIONS**



### **ASSEMBLY INSTRUCTIONS**



### ASSEMBLY COMPLETED



### Keep this handy!

Please retain this instruction manual and any order-related information for future reference.

Lift, don't drag!
To avoid damage to product
please always LIFT the product

lo avoid damage to product please always LIFT the product when transporting of adjusting the placement.