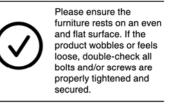

#### Flat Surface

Make sure the furniture rests on a flat and level surface with each leg evenly touching the floor.