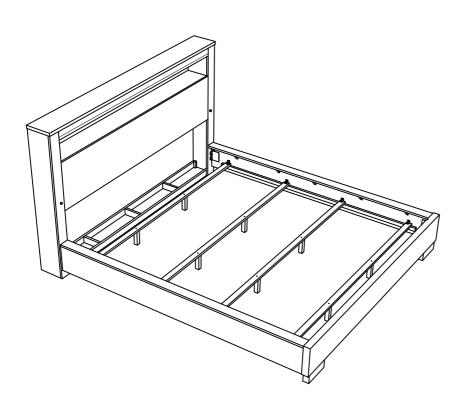

|
|---------------------------|-----------------------------------|----|------|-----------------------------------|
| FOA7039K-HB<br>CM7049K-HB | King Size<br>Bed HB               | #1 |      | #A x 1pc<br>#B x 8pcs<br>#C x 1pc |
| FOA7039K-FB<br>CM7049K-FB | King Size<br>Bed FB               | #2 |      |                                   |
|                           |                                   | #4 |      |                                   |
|                           |                                   | #5 |      |                                   |
| FOA7039EK-R<br>CM7049EK-R | Eastern King<br>Size Bed<br>Rails | #3 |      |                                   |

### **ASSEMBLY INSTRUCTIONS**







### **ASSEMBLY INSTRUCTIONS**



### **ASSEMBLY INSTRUCTIONS**



### ASSEMBLY COMPLETED



### Keep this handy!

Please retain this instruction manual and any order-related information for future reference.

Lift, don't drag!
To avoid damage to product
please always LIFT the product

lo avoid damage to product please always LIFT the product when transporting of adjusting the placement.