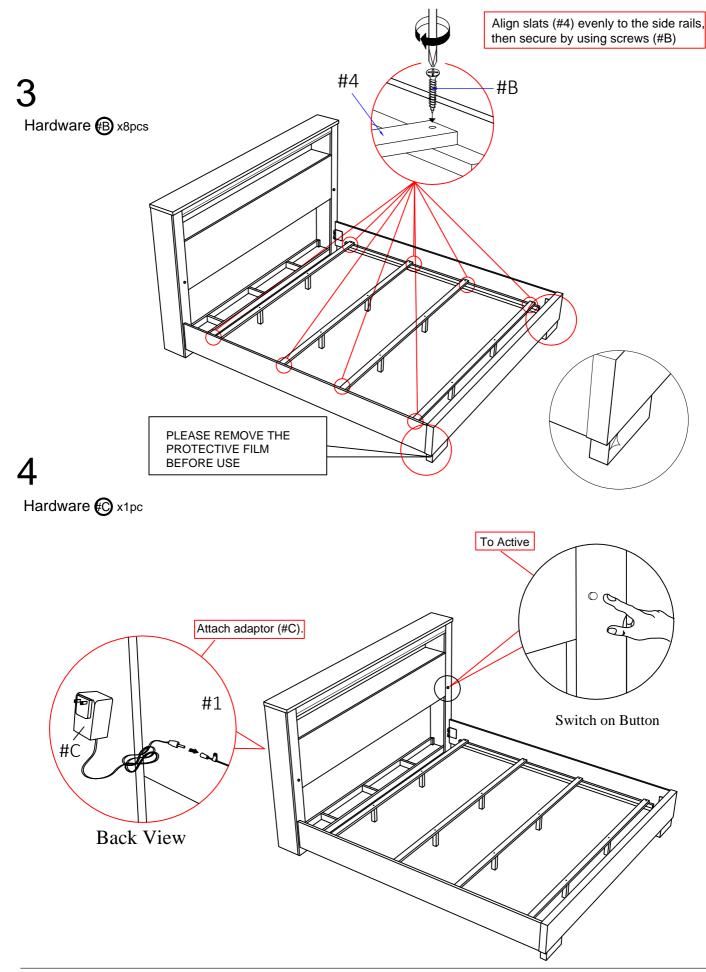

| Part | Hardware                          |
|---------------------------|-----------------------------------|----|------|-----------------------------------|
| FOA7039K-HB<br>CM7049K-HB | King Size<br>Bed HB               | #1 |      | #A x 1pc<br>#B x 8pcs<br>#C x 1pc |
| FOA7039K-FB<br>CM7049K-FB | King Size<br>Bed FB               | #2 |      |                                   |
|                           |                                   | #4 |      |                                   |
|                           |                                   | #5 |      |                                   |
| FOA7039EK-R<br>CM7049EK-R | Eastern King<br>Size Bed<br>Rails | #3 |      |                                   |

### **ASSEMBLY INSTRUCTIONS**







### **ASSEMBLY INSTRUCTIONS**



### **ASSEMBLY INSTRUCTIONS**



### ASSEMBLY COMPLETED



### Keep this handy!

Please retain this instruction manual and any order-related information for future reference.

Lift, don't drag!
To avoid damage to product
please always LIFT the product

lo avoid damage to product please always LIFT the product when transporting of adjusting the placement.