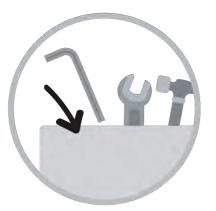

### **TOOLS REQUIRED**

Allen Wrench

Philips Screwdriver

3 - People Recommended

The Assembly Rating is a 5-point system showing the level of effort needed to assemble a specific product.

Thank you for your purchase!