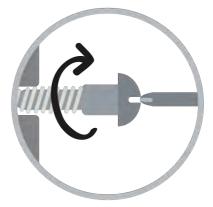

### **ASSEMBLY** AND **CARE ADVICE**

FAILURE TO FOLLOW THE GUIDELINES BELOW MAY RESULT IN INJURY AND/OR PROPERTY DAMAGE.

Turn clockwise to tighten and only tighten when step is completed or when instructed to do so.