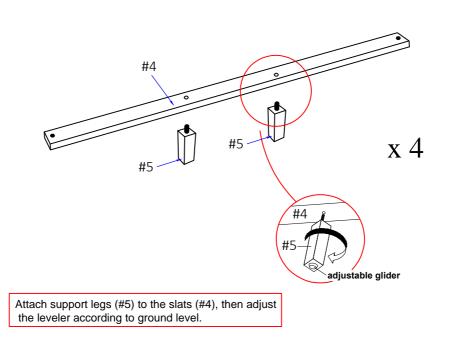

gnation                       |    | Part | Hardware                          |
|---------------------------|-----------------------------------|----|------|-----------------------------------|
| FOA7039K-HB<br>CM7049K-HB | King Size<br>Bed HB               | #1 |      | #A x 1pc<br>#B x 8pcs<br>#C x 1pc |
| FOA7039K-FB<br>CM7049K-FB | King Size<br>Bed FB               | #2 |      |                                   |
|                           |                                   | #4 |      |                                   |
|                           |                                   | #5 |      |                                   |
| FOA7039EK-R<br>CM7049EK-R | Eastern King<br>Size Bed<br>Rails | #3 |      |                                   |

### **ASSEMBLY INSTRUCTIONS**







### **ASSEMBLY INSTRUCTIONS**



### **ASSEMBLY INSTRUCTIONS**



### ASSEMBLY COMPLETED



### Keep this handy!

Please retain this instruction manual and any order-related information for future reference.

Lift, don't drag!
To avoid damage to product
please always LIFT the product

lo avoid damage to product please always LIFT the product when transporting of adjusting the placement.