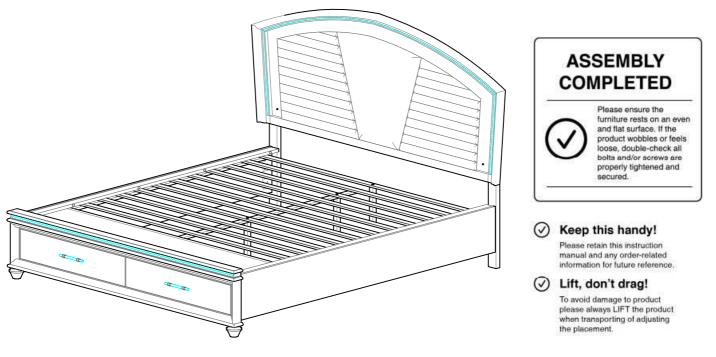

#### Flat Surface

Make sure the furniture rests on a flat and level surface with each leg evenly touching the floor.

## ASSEMBLY AND CARE ADVICE

FAILURE TO FOLLOW THE GUIDELINES BELOW MAY RESULT IN INJURY AND/OR PROPERTY DAMAGE.

IT IS THE USER'S RESPONSIBILITY TO MAINTAIN THE FURNITURE. THE HARDWARE MAY LOOSEN OVER TIME AND MAY CAUSE THE FURNITURE TO BE WOBBLY AND UNABLE TO SUPPORT ITS INTENDED WEIGHT CAPACITY. THIS MAY LEAD TO COLLAPSE AND MAY CAUSE SERIOUS INJURY.