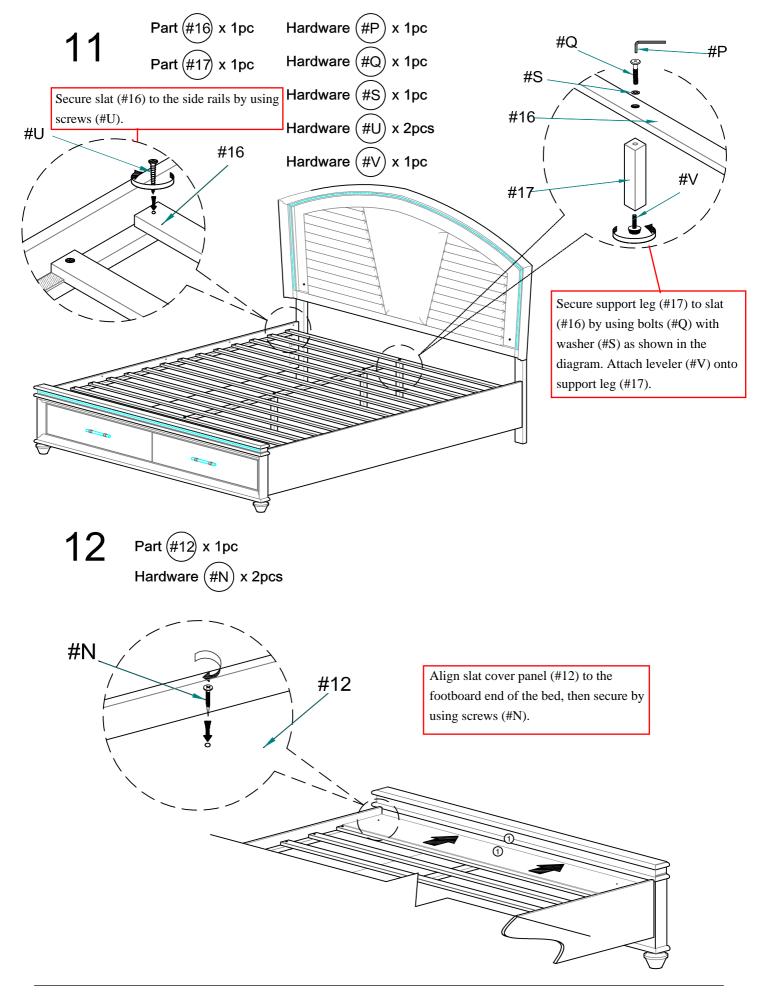

#### **CM7899CK POINT 4 CARTONS**

| Carton     | Designation                |     | Part  | Hard         | ware                     |
|------------|----------------------------|-----|-------|--------------|--------------------------|
| CM7899K-1  | Headboard (1pc)            | #1  |       |              | #A x 1pc<br>#B x 6pcs    |
|            | Headboard Leg - (R) (1pc)  | #2  |       | 0            | #C x 6pcs<br>#D x 6pcs   |
|            | Headboard Leg - (L) (1pc)  | #3  |       | <b>N</b>     | #E x 1pc                 |
| СМ7899К-2  | Footboard (1pc)            | #4  |       |              | #F x 1pc                 |
|            | Bun Foot                   | #5  |       |              | #G x 2pcs<br>#H x 9pcs   |
|            | Drawer Support Rail (1pc)  | #6  |       | 0            | #I x 3pcs<br>#J x 14pcs  |
|            | Roll Slat (13pcs)          | #9  |       |              | #K x 7pcs                |
|            | Slat Support Leg (3pcs)    | #10 |       | §11111111111 | #L x 4pcs<br>#M x 26pcs  |
|            | Drawer Support Leg (1pc)   | #11 |       | @11111122    | #N x 2pcs<br>#O x 4pcs   |
|            | Slat Cover Panel (1pc)     | #12 | • • . |              |                          |
| СМ7899СК-3 | Side Rail (2pcs)           | #13 | 8     |              | #P x 1pc<br>#Q x 1pc     |
|            | Center Vertical Slat (1pc) | #14 | 0 0 0 |              | #R x 10pcs               |
|            | Тор Сар (2рс)              | #15 |       | $\bigcirc$   | #S x 11pcs<br>#T x 10pcs |
|            | Slat (1pc)                 | #16 |       |              | #U x 2pcs<br>#Y x 1pcs   |

#### **CM7899CK POINT 4 CARTONS**

| Carton     | Designation              | Part |  | Hardware |
|------------|--------------------------|------|--|----------|
| CM7899CK-3 | Slat Support Leg (1pc)   | #17  |  |          |
| СМ7899К-4  | Drawer (2pcs)            | #7   |  |          |
|            | Drawer Base Panel (2pcs) | #8   |  |          |