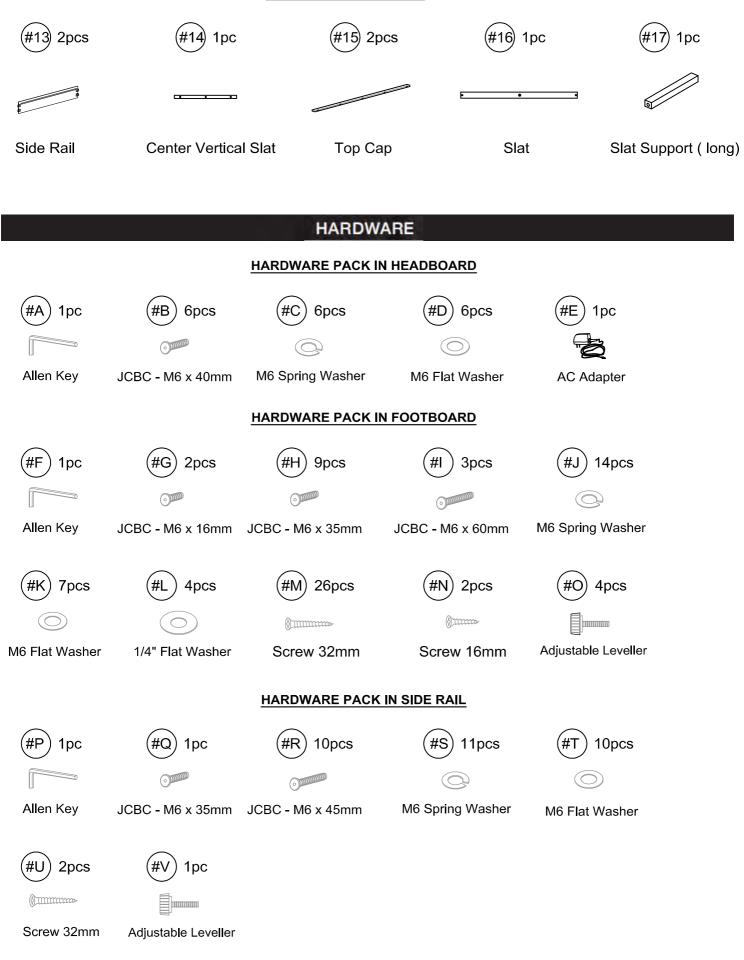

#### PART LIST OF SIDE RAIL

#### **CM7899CK POINT 4 CARTONS**

| Carton     | Designation                |     | Part  | Hard         | ware                     |
|------------|----------------------------|-----|-------|--------------|--------------------------|
| CM7899K-1  | Headboard (1pc)            | #1  |       |              | #A x 1pc<br>#B x 6pcs    |
|            | Headboard Leg - (R) (1pc)  | #2  |       | 0            | #C x 6pcs<br>#D x 6pcs   |
|            | Headboard Leg - (L) (1pc)  | #3  |       | <b>N</b>     | #E x 1pc                 |
| СМ7899К-2  | Footboard (1pc)            | #4  |       |              | #F x 1pc                 |
|            | Bun Foot                   | #5  |       |              | #G x 2pcs<br>#H x 9pcs   |
|            | Drawer Support Rail (1pc)  | #6  |       | 0            | #I x 3pcs<br>#J x 14pcs  |
|            | Roll Slat (13pcs)          | #9  |       |              | #K x 7pcs                |
|            | Slat Support Leg (3pcs)    | #10 |       | §11111111111 | #L x 4pcs<br>#M x 26pcs  |
|            | Drawer Support Leg (1pc)   | #11 |       | @11111122    | #N x 2pcs<br>#O x 4pcs   |
|            | Slat Cover Panel (1pc)     | #12 | • • . |              |                          |
| СМ7899СК-3 | Side Rail (2pcs)           | #13 | 8     |              | #P x 1pc<br>#Q x 1pc     |
|            | Center Vertical Slat (1pc) | #14 | 0 0 0 |              | #R x 10pcs               |
|            | Тор Сар (2рс)              | #15 |       | $\bigcirc$   | #S x 11pcs<br>#T x 10pcs |
|            | Slat (1pc)                 | #16 |       |              | #U x 2pcs<br>#Y x 1pcs   |

#### **CM7899CK POINT 4 CARTONS**

| Carton     | Designation              | Part |  | Hardware |
|------------|--------------------------|------|--|----------|
| CM7899CK-3 | Slat Support Leg (1pc)   | #17  |  |          |
| СМ7899К-4  | Drawer (2pcs)            | #7   |  |          |
|            | Drawer Base Panel (2pcs) | #8   |  |          |