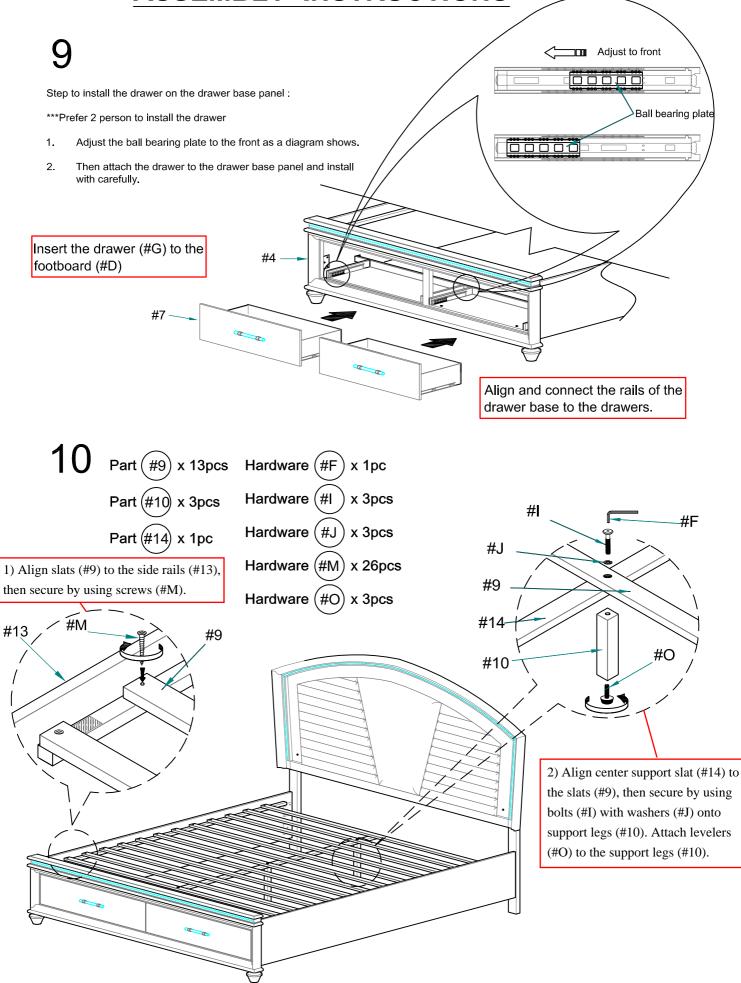

#### **CM7899CK POINT 4 CARTONS**

| Carton     | Designation                |     | Part  | Hard         | ware                     |
|------------|----------------------------|-----|-------|--------------|--------------------------|
| CM7899K-1  | Headboard (1pc)            | #1  |       |              | #A x 1pc<br>#B x 6pcs    |
|            | Headboard Leg - (R) (1pc)  | #2  |       | 0            | #C x 6pcs<br>#D x 6pcs   |
|            | Headboard Leg - (L) (1pc)  | #3  |       | <b>N</b>     | #E x 1pc                 |
| СМ7899К-2  | Footboard (1pc)            | #4  |       |              | #F x 1pc                 |
|            | Bun Foot                   | #5  |       |              | #G x 2pcs<br>#H x 9pcs   |
|            | Drawer Support Rail (1pc)  | #6  |       | 0            | #I x 3pcs<br>#J x 14pcs  |
|            | Roll Slat (13pcs)          | #9  |       |              | #K x 7pcs                |
|            | Slat Support Leg (3pcs)    | #10 |       | §11111111111 | #L x 4pcs<br>#M x 26pcs  |
|            | Drawer Support Leg (1pc)   | #11 |       | @11111122    | #N x 2pcs<br>#O x 4pcs   |
|            | Slat Cover Panel (1pc)     | #12 | • • . |              |                          |
| СМ7899СК-3 | Side Rail (2pcs)           | #13 | 8     |              | #P x 1pc<br>#Q x 1pc     |
|            | Center Vertical Slat (1pc) | #14 | 0 0 0 |              | #R x 10pcs               |
|            | Тор Сар (2рс)              | #15 |       | $\bigcirc$   | #S x 11pcs<br>#T x 10pcs |
|            | Slat (1pc)                 | #16 |       |              | #U x 2pcs<br>#Y x 1pcs   |

#### **CM7899CK POINT 4 CARTONS**

| Carton     | Designation              | Part |  | Hardware |
|------------|--------------------------|------|--|----------|
| CM7899CK-3 | Slat Support Leg (1pc)   | #17  |  |          |
| СМ7899К-4  | Drawer (2pcs)            | #7   |  |          |
|            | Drawer Base Panel (2pcs) | #8   |  |          |