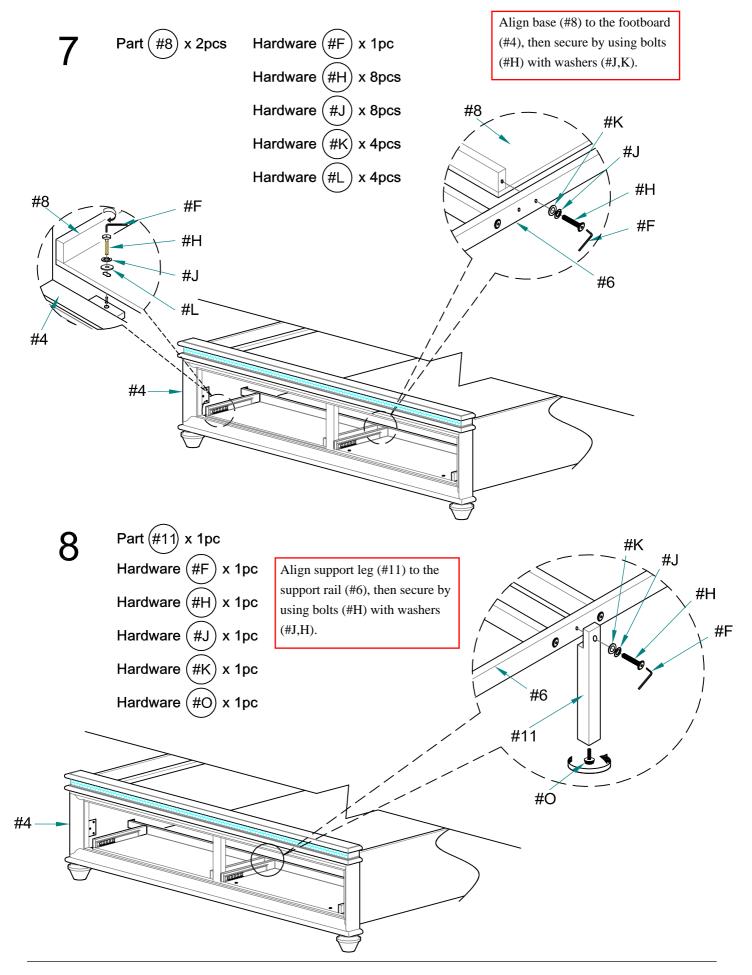

#### **CM7899CK POINT 4 CARTONS**

| Carton     | Designation                |     | Part  | Hard         | ware                     |
|------------|----------------------------|-----|-------|--------------|--------------------------|
| CM7899K-1  | Headboard (1pc)            | #1  |       |              | #A x 1pc<br>#B x 6pcs    |
|            | Headboard Leg - (R) (1pc)  | #2  |       | 0            | #C x 6pcs<br>#D x 6pcs   |
|            | Headboard Leg - (L) (1pc)  | #3  |       | <b>N</b>     | #E x 1pc                 |
| СМ7899К-2  | Footboard (1pc)            | #4  |       |              | #F x 1pc                 |
|            | Bun Foot                   | #5  |       |              | #G x 2pcs<br>#H x 9pcs   |
|            | Drawer Support Rail (1pc)  | #6  |       | 0            | #I x 3pcs<br>#J x 14pcs  |
|            | Roll Slat (13pcs)          | #9  |       |              | #K x 7pcs                |
|            | Slat Support Leg (3pcs)    | #10 |       | §11111111111 | #L x 4pcs<br>#M x 26pcs  |
|            | Drawer Support Leg (1pc)   | #11 |       | @11111122    | #N x 2pcs<br>#O x 4pcs   |
|            | Slat Cover Panel (1pc)     | #12 | • • . |              |                          |
| СМ7899СК-3 | Side Rail (2pcs)           | #13 | 8     |              | #P x 1pc<br>#Q x 1pc     |
|            | Center Vertical Slat (1pc) | #14 | 0 0 0 |              | #R x 10pcs               |
|            | Тор Сар (2рс)              | #15 |       | $\bigcirc$   | #S x 11pcs<br>#T x 10pcs |
|            | Slat (1pc)                 | #16 |       |              | #U x 2pcs<br>#Y x 1pcs   |