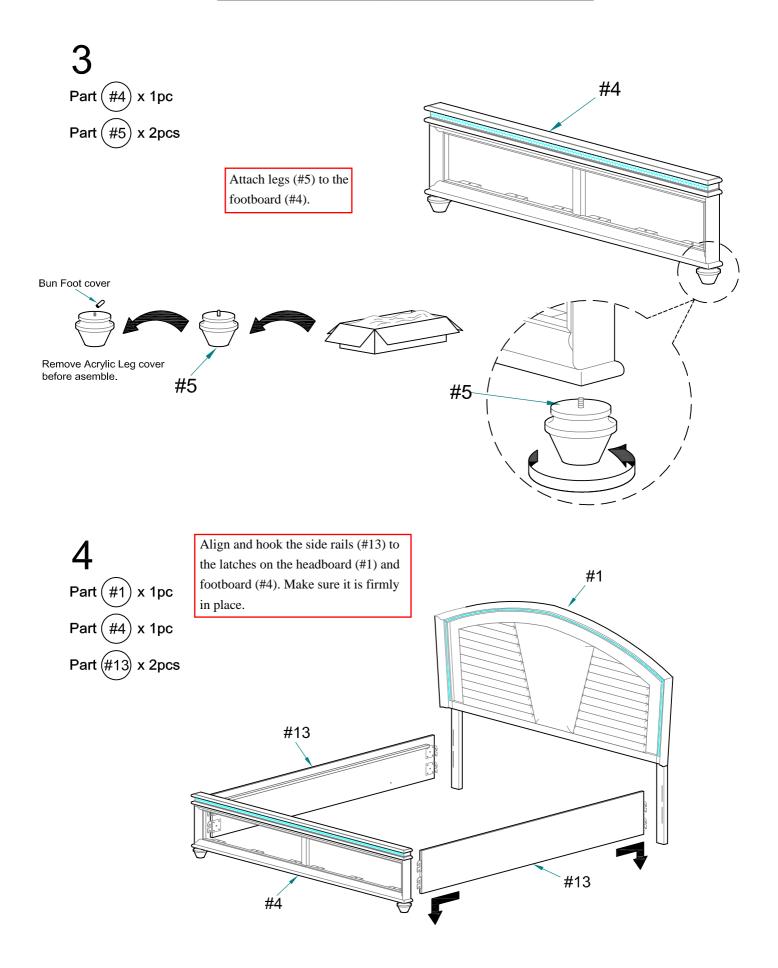

#### CM7899CK

 Please keep instructions for future reference.

 Check the quantity and irregularity of parts and hardware before you start.

#### **CM7899CK POINT 4 CARTONS**

| Carton     | Designation                |     | Part  | Hard         | ware                     |
|------------|----------------------------|-----|-------|--------------|--------------------------|
| CM7899K-1  | Headboard (1pc)            | #1  |       |              | #A x 1pc<br>#B x 6pcs    |
|            | Headboard Leg - (R) (1pc)  | #2  |       | 0            | #C x 6pcs<br>#D x 6pcs   |
|            | Headboard Leg - (L) (1pc)  | #3  |       | <b>N</b>     | #E x 1pc                 |
| СМ7899К-2  | Footboard (1pc)            | #4  |       |              | #F x 1pc                 |
|            | Bun Foot                   | #5  |       |              | #G x 2pcs<br>#H x 9pcs   |
|            | Drawer Support Rail (1pc)  | #6  |       | 0            | #I x 3pcs<br>#J x 14pcs  |
|            | Roll Slat (13pcs)          | #9  |       |              | #K x 7pcs                |
|            | Slat Support Leg (3pcs)    | #10 |       | §11111111111 | #L x 4pcs<br>#M x 26pcs  |
|            | Drawer Support Leg (1pc)   | #11 |       | @11111122    | #N x 2pcs<br>#O x 4pcs   |
|            | Slat Cover Panel (1pc)     | #12 | • • . |              |                          |
| СМ7899СК-3 | Side Rail (2pcs)           | #13 | 8     |              | #P x 1pc<br>#Q x 1pc     |
|            | Center Vertical Slat (1pc) | #14 | 0 0 0 |              | #R x 10pcs               |
|            | Тор Сар (2рс)              | #15 |       | $\bigcirc$   | #S x 11pcs<br>#T x 10pcs |
|            | Slat (1pc)                 | #16 |       |              | #U x 2pcs<br>#Y x 1pcs   |