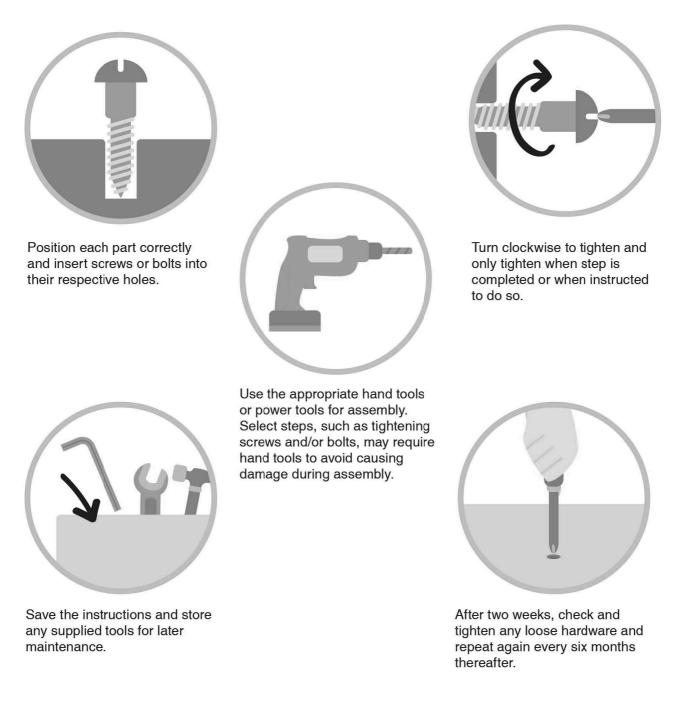

## ASSEMBLY AND CARE ADVICE

FAILURE TO FOLLOW THE GUIDELINES BELOW MAY RESULT IN INJURY AND/OR PROPERTY DAMAGE.

IT IS THE USER'S RESPONSIBILITY TO MAINTAIN THE FURNITURE. THE HARDWARE MAY LOOSEN OVER TIME AND MAY CAUSE THE FURNITURE TO BE WOBBLY AND UNABLE TO SUPPORT ITS INTENDED WEIGHT CAPACITY. THIS MAY LEAD TO COLLAPSE AND MAY CAUSE SERIOUS INJURY.