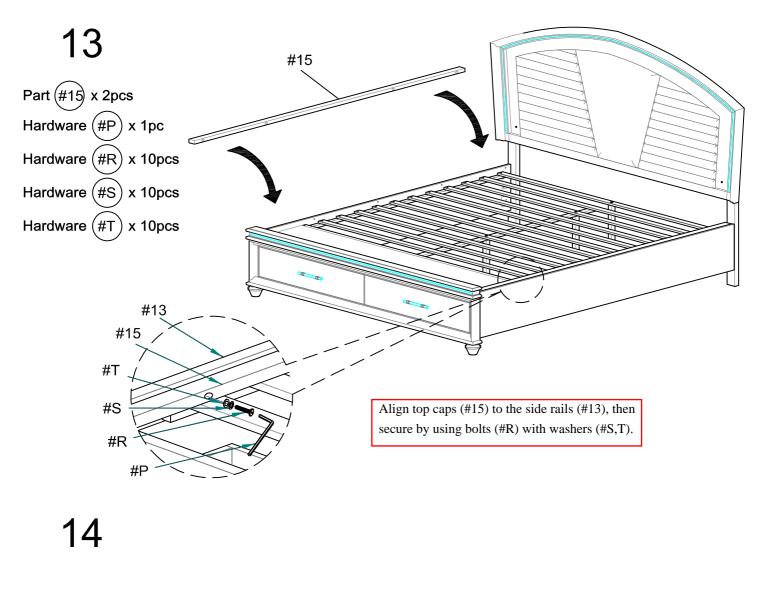

#### **CM7899CK POINT 4 CARTONS**

| Carton     | Designation                |     | Part  | Hard         | ware                     |
|------------|----------------------------|-----|-------|--------------|--------------------------|
| CM7899K-1  | Headboard (1pc)            | #1  |       |              | #A x 1pc<br>#B x 6pcs    |
|            | Headboard Leg - (R) (1pc)  | #2  |       | 0            | #C x 6pcs<br>#D x 6pcs   |
|            | Headboard Leg - (L) (1pc)  | #3  |       | <b>N</b>     | #E x 1pc                 |
| СМ7899К-2  | Footboard (1pc)            | #4  |       |              | #F x 1pc                 |
|            | Bun Foot                   | #5  |       |              | #G x 2pcs<br>#H x 9pcs   |
|            | Drawer Support Rail (1pc)  | #6  |       | 0            | #I x 3pcs<br>#J x 14pcs  |
|            | Roll Slat (13pcs)          | #9  |       |              | #K x 7pcs                |
|            | Slat Support Leg (3pcs)    | #10 |       | §11111111111 | #L x 4pcs<br>#M x 26pcs  |
|            | Drawer Support Leg (1pc)   | #11 |       | @11111122    | #N x 2pcs<br>#O x 4pcs   |
|            | Slat Cover Panel (1pc)     | #12 | • • . |              |                          |
| СМ7899СК-3 | Side Rail (2pcs)           | #13 | 8     |              | #P x 1pc<br>#Q x 1pc     |
|            | Center Vertical Slat (1pc) | #14 | 0 0 0 |              | #R x 10pcs               |
|            | Тор Сар (2рс)              | #15 |       | $\bigcirc$   | #S x 11pcs<br>#T x 10pcs |
|            | Slat (1pc)                 | #16 |       |              | #U x 2pcs<br>#Y x 1pcs   |