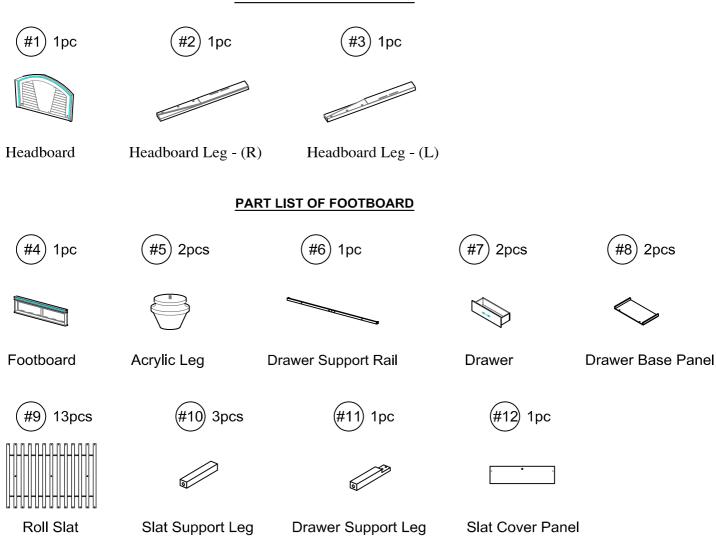

space to move around during the assembly.

#### **Avoid Scratches**

Use cardboard, blankets or a carpeted area while assembling furniture to prevent scratches.

#### Flat Surface

Make sure the furniture rests on a flat and level surface with each leg evenly touching the floor.

## ASSEMBLY AND CARE ADVICE



FAILURE TO FOLLOW THE GUIDELINES BELOW MAY RESULT IN INJURY AND/OR PROPERTY DAMAGE.



IT IS THE USER'S RESPONSIBILITY TO MAINTAIN THE FURNITURE. THE HARDWARE MAY LOOSEN OVER TIME AND MAY CAUSE THE FURNITURE TO BE WOBBLY AND UNABLE TO SUPPORT ITS INTENDED WEIGHT CAPACITY. THIS MAY LEAD TO COLLAPSE AND MAY CAUSE SERIOUS INJURY.



#### CM7899CK

 Please keep instructions for future reference.

 Check the quantity and irregularity of parts and hardware before you start.



#### PARTS



### PART LIST OF HEADBOARD

#### PART LIST OF SIDE RAIL



#### **CM7899CK POINT 4 CARTONS**

| Carton     | Designation                |     | Part  | Hard         | ware                     |
|------------|----------------------------|-----|-------|--------------|--------------------------|
| CM7899K-1  | Headboard (1pc)            | #1  |       |              | #A x 1pc<br>#B x 6pcs    |
|            | Headboard Leg - (R) (1pc)  | #2  |       | 0            | #C x 6pcs<br>#D x 6pcs   |
|            | Headboard Leg - (L) (1pc)  | #3  |       | <b>N</b>     | #E x 1pc                 |
| СМ7899К-2  | Footboard (1pc)            | #4  |       |              | #F x 1pc                 |
|            | Bun Foot                   | #5  |       |              | #G x 2pcs<br>#H x 9pcs   |
|