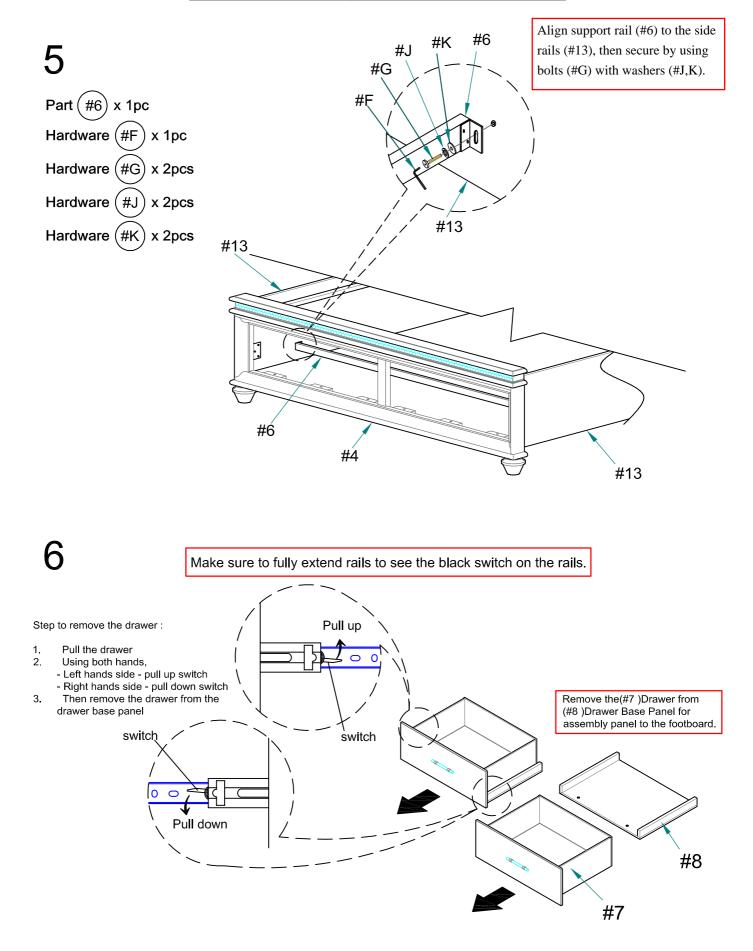

#### **CM7899CK POINT 4 CARTONS**

| Carton     | Designation                |     | Part  | Hard         | ware                     |
|------------|----------------------------|-----|-------|--------------|--------------------------|
| CM7899K-1  | Headboard (1pc)            | #1  |       |              | #A x 1pc<br>#B x 6pcs    |
|            | Headboard Leg - (R) (1pc)  | #2  |       | 0            | #C x 6pcs<br>#D x 6pcs   |
|            | Headboard Leg - (L) (1pc)  | #3  |       | <b>N</b>     | #E x 1pc                 |
| СМ7899К-2  | Footboard (1pc)            | #4  |       |              | #F x 1pc                 |
|            | Bun Foot                   | #5  |       |              | #G x 2pcs<br>#H x 9pcs   |
|            | Drawer Support Rail (1pc)  | #6  |       | 0            | #I x 3pcs<br>#J x 14pcs  |
|            | Roll Slat (13pcs)          | #9  |       |              | #K x 7pcs                |
|            | Slat Support Leg (3pcs)    | #10 |       | §11111111111 | #L x 4pcs<br>#M x 26pcs  |
|            | Drawer Support Leg (1pc)   | #11 |       | @11111122    | #N x 2pcs<br>#O x 4pcs   |
|            | Slat Cover Panel (1pc)     | #12 | • • . |              |                          |
| СМ7899СК-3 | Side Rail (2pcs)           | #13 | 8     |              | #P x 1pc<br>#Q x 1pc     |
|            | Center Vertical Slat (1pc) | #14 | 0 0 0 |              | #R x 10pcs               |
|            | Тор Сар (2рс)              | #15 |       | $\bigcirc$   | #S x 11pcs<br>#T x 10pcs |
|            | Slat (1pc)                 | #16 |       |              | #U x 2pcs<br>#Y x 1pcs   |