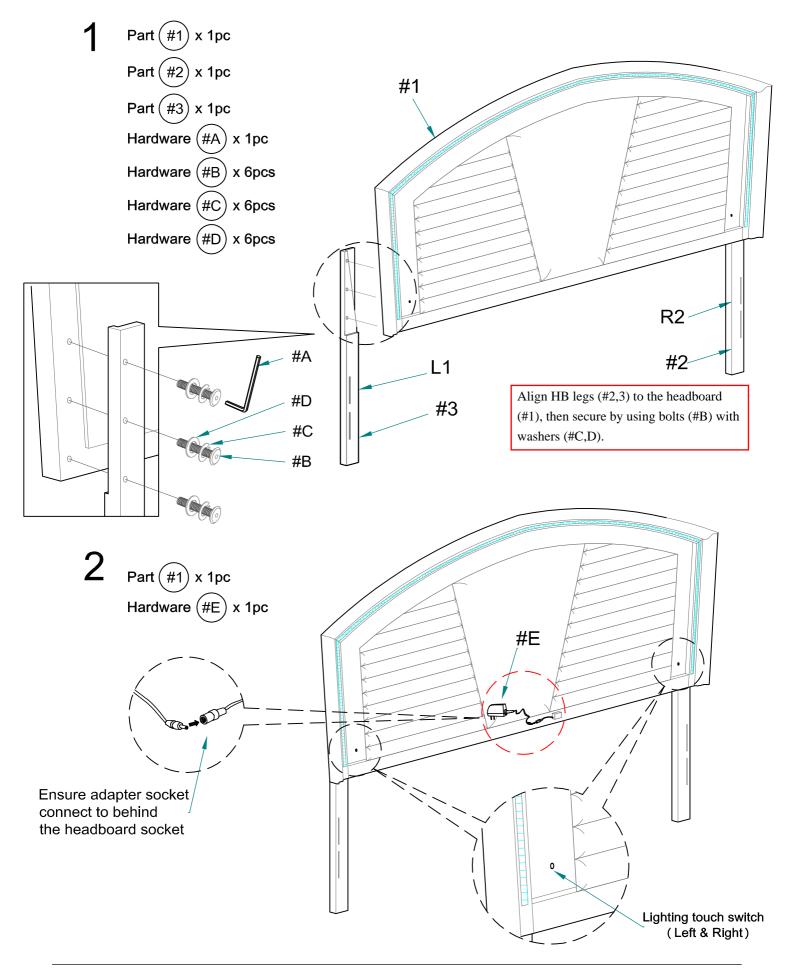

### PART LIST OF HEADBOARD

#### **CM7899CK POINT 4 CARTONS**

| Carton     | Designation                |     | Part  | Hard         | ware                     |
|------------|----------------------------|-----|-------|--------------|--------------------------|
| CM7899K-1  | Headboard (1pc)            | #1  |       |              | #A x 1pc<br>#B x 6pcs    |
|            | Headboard Leg - (R) (1pc)  | #2  |       | 0            | #C x 6pcs<br>#D x 6pcs   |
|            | Headboard Leg - (L) (1pc)  | #3  |       | <b>N</b>     | #E x 1pc                 |
| СМ7899К-2  | Footboard (1pc)            | #4  |       |              | #F x 1pc                 |
|            | Bun Foot                   | #5  |       |              | #G x 2pcs<br>#H x 9pcs   |
|            | Drawer Support Rail (1pc)  | #6  |       | 0            | #I x 3pcs<br>#J x 14pcs  |
|            | Roll Slat (13pcs)          | #9  |       |              | #K x 7pcs                |
|            | Slat Support Leg (3pcs)    | #10 |       | §11111111111 | #L x 4pcs<br>#M x 26pcs  |
|            | Drawer Support Leg (1pc)   | #11 |       | @11111122    | #N x 2pcs<br>#O x 4pcs   |
|            | Slat Cover Panel (1pc)     | #12 | • • . |              |                          |
| СМ7899СК-3 | Side Rail (2pcs)           | #13 | 8     |              | #P x 1pc<br>#Q x 1pc     |
|            | Center Vertical Slat (1pc) | #14 | 0 0 0 |              | #R x 10pcs               |
|            | Тор Сар (2рс)              | #15 |       | $\bigcirc$   | #S x 11pcs<br>#T x 10pcs |
|            | Slat (1pc)                 | #16 |       |              | #U x 2pcs<br>#Y x 1pcs   |