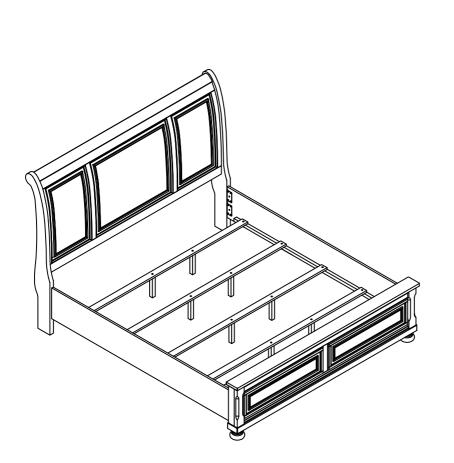

# CM7548EK

## CM7548EK is packed in 3 cases

| Carton      | Disignation        | Part |  | Hardware                                                      |
|-------------|--------------------|------|--|---------------------------------------------------------------|
| СМ7548 К-НВ | Headboard          | #1   |  |                                                               |
|             | Headboard Leg(L&R) | #2   |  |                                                               |
| CM7548K-FB  | Footboard          | #3   |  | <ul> <li>#A 6pcs</li> <li>#B 6pcs</li> <li>#C 6pcs</li> </ul> |
|             | Bed Slat           | #5   |  | <b>└──</b> #D 1pc<br>⊕                                        |
|             | Support Leg        | #6   |  |                                                               |
| CM7548EK-R  | Side Rail          | #4   |  |                                                               |