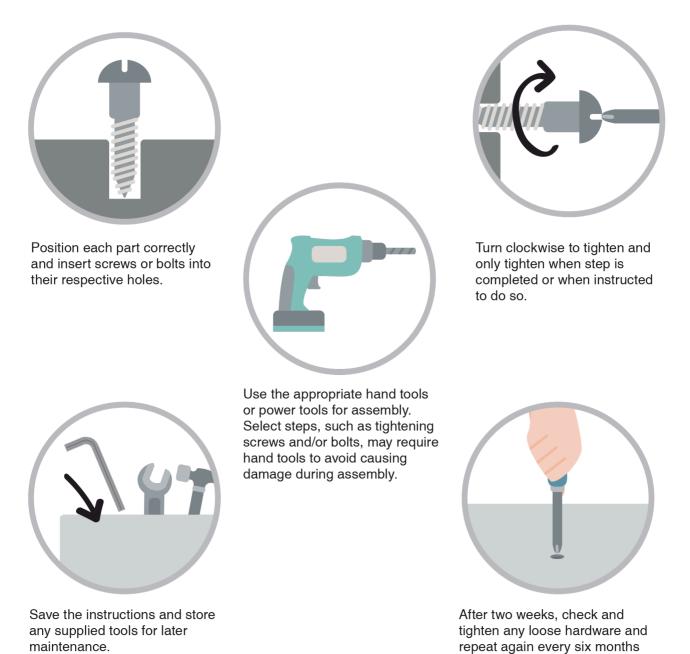

# PRE ASSEMBLY

We understand building ready-to-assemble furniture can be a challenging experience for some. To help avoid confusion, we have provided some helpful tips that may speed up the process.

#### Teamwork

ALWAYS have at least two people to help with transporting and assembling the product to avoid potential injury and/or damage.

#### **Suitable Location**

Assembling near the area of the intended location is highly recommended.

#### **Sufficient Space**

Make sure you have enough space to move around during the assembly.

#### **Avoid Scratches**

Use cardboard, blankets or a carpeted area while assembling furniture to prevent scratches.

#### Flat Surface

Make sure the furniture rests on a flat and level surface with each leg evenly touching the floor.