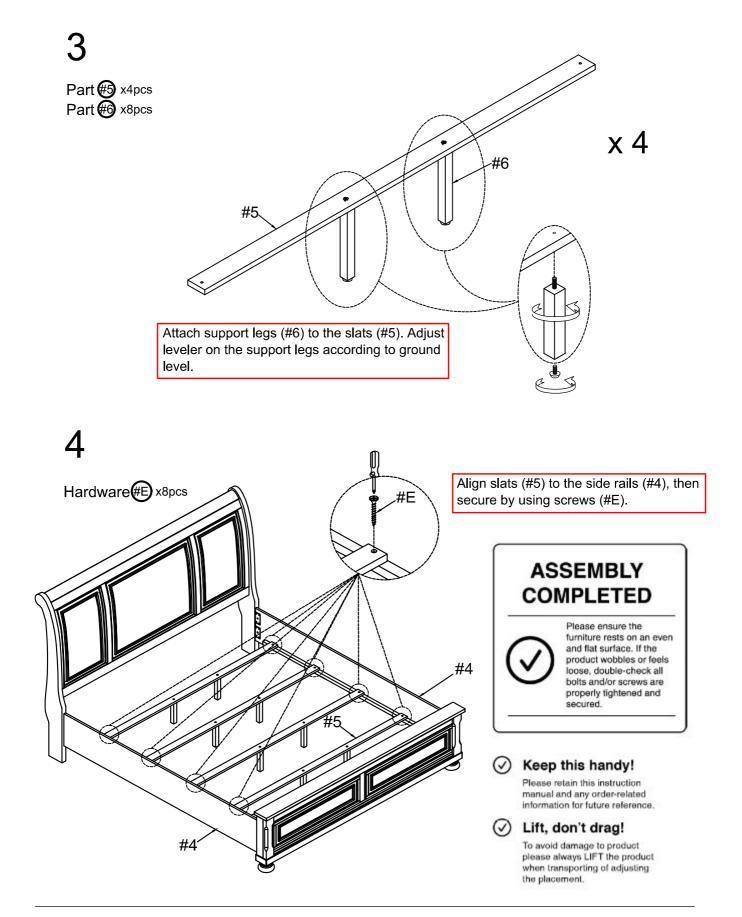

--------------------------------------------------------|
| СМ7548 К-НВ | Headboard          | #1   |  |                                                               |
|             | Headboard Leg(L&R) | #2   |  |                                                               |
| CM7548K-FB  | Footboard          | #3   |  | <ul> <li>#A 6pcs</li> <li>#B 6pcs</li> <li>#C 6pcs</li> </ul> |
|             | Bed Slat           | #5   |  | <b>└──</b> #D 1pc<br>⊕                                        |
|             | Support Leg        | #6   |  |                                                               |
| CM7548EK-R  | Side Rail          | #4   |  |                                                               |

## Exploded View



## ASSEMBLY INSTRUCTIONS



### ASSEMBLY INSTRUCTIONS