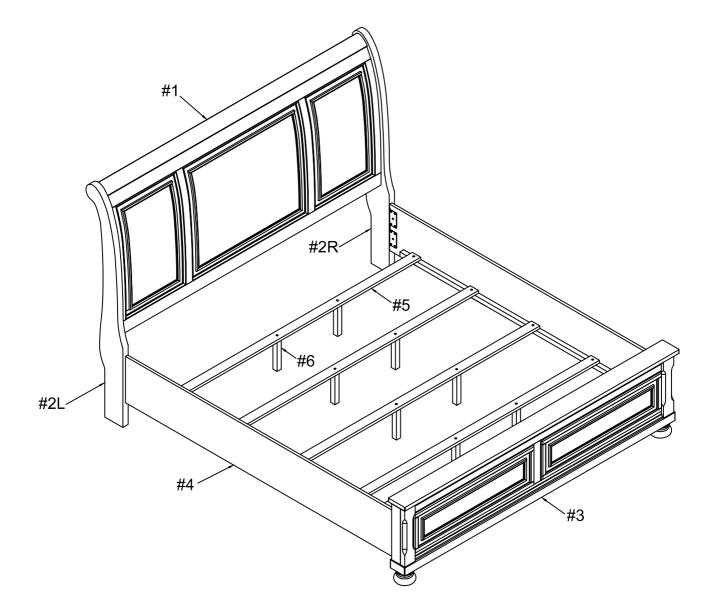

|
|-------------|--------------------|------|--|---------------------------------------------------------------|
| СМ7548 К-НВ | Headboard          | #1   |  |                                                               |
|             | Headboard Leg(L&R) | #2   |  |                                                               |
| CM7548K-FB  | Footboard          | #3   |  | <ul> <li>#A 6pcs</li> <li>#B 6pcs</li> <li>#C 6pcs</li> </ul> |
|             | Bed Slat           | #5   |  | <b>└──</b> #D 1pc<br>⊕                                        |
|             | Support Leg        | #6   |  |                                                               |
| CM7548EK-R  | Side Rail          | #4   |  |                                                               |

## Exploded View



## ASSEMBLY INSTRUCTIONS



### ASSEMBLY INSTRUCTIONS