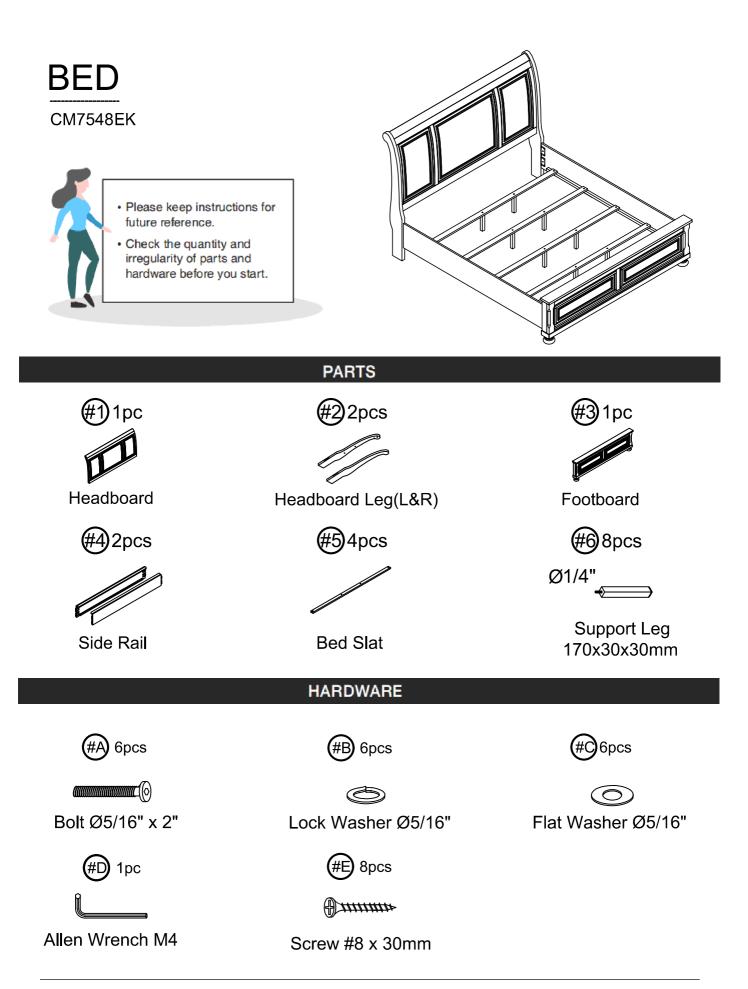

# CM7548EK

## CM7548EK is packed in 3 cases

| Carton      | Disignation        | Part |  | Hardware                                                      |
|-------------|--------------------|------|--|---------------------------------------------------------------|
| СМ7548 К-НВ | Headboard          | #1   |  |                                                               |
|             | Headboard Leg(L&R) | #2   |  |                                                               |
| CM7548K-FB  | Footboard          | #3   |  | <ul> <li>#A 6pcs</li> <li>#B 6pcs</li> <li>#C 6pcs</li> </ul> |
|             | Bed Slat           | #5   |  | <b>└──</b> #D 1pc<br>⊕                                        |
|             | Support Leg        | #6   |  |                                                               |
| CM7548EK-R  | Side Rail          | #4   |  |                                                               |