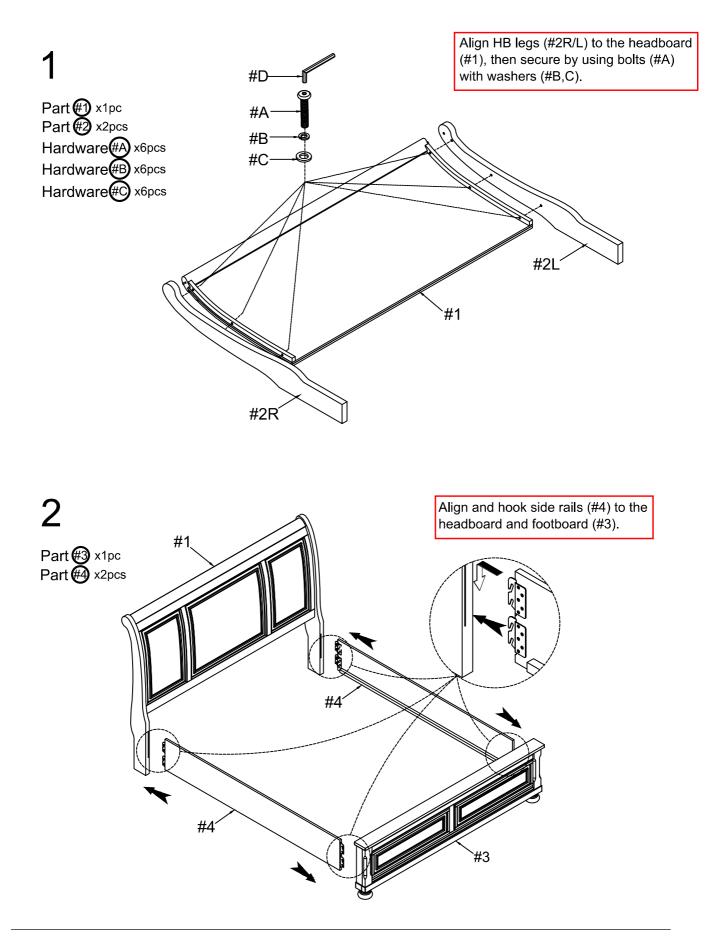

-----------|------|--|---------------------------------------------------------------|
| СМ7548 К-НВ | Headboard          | #1   |  |                                                               |
|             | Headboard Leg(L&R) | #2   |  |                                                               |
| CM7548K-FB  | Footboard          | #3   |  | <ul> <li>#A 6pcs</li> <li>#B 6pcs</li> <li>#C 6pcs</li> </ul> |
|             | Bed Slat           | #5   |  | <b>└──</b> #D 1pc<br>⊕                                        |
|             | Support Leg        | #6   |  |                                                               |
| CM7548EK-R  | Side Rail          | #4   |  |                                                               |

## Exploded View



## ASSEMBLY INSTRUCTIONS



### ASSEMBLY INSTRUCTIONS