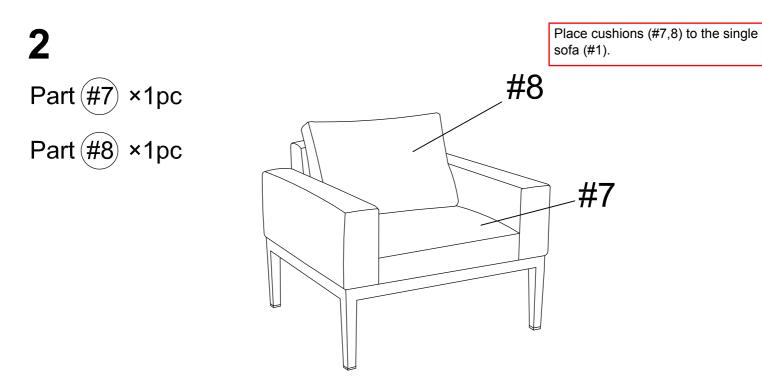

### **CM-OS2139** Points 4 cartons

| Carton          | Designation    | Part |  |      | Hardware       |           |                    |
|-----------------|----------------|------|--|------|----------------|-----------|--------------------|
| CM-OS2139-LV    | Left Loveseat  | #2   |  | 1pc  | #A             |           | 2pcs               |
|                 | Right Loveseat | #3   |  | 1pc  | #B             | 0         | 4pcs               |
|                 | Seat Cushion   | #7   |  | 4pcs | #C<br>#D       |           | 2pcs<br>1pc        |
|                 | Back Cushion A | #8   |  | 4pcs | #E             | 2         | 1pc                |
| CM-OS2139-CNRAS | Side Chair     | #5   |  | 1pc  | #A             |           | 2pcs               |
|                 | Corner         | #4   |  | 1pc  | #B             | 0         | 4pcs               |
|                 | Seat Cushion   | #7   |  | 2pcs | #C             |           | 2pcs               |
|                 | Back Cushion A | #8   |  | 2pcs | #D             |           | 1pc                |
|                 | Back Cushion B | #9   |  | 1pc  | #E             | $\gtrsim$ | ,1pc               |
| CM-OS2139-CH    | Single Sofa    | #1   |  | 1pc  |                |           |                    |
|                 | Seat Cushion   | #7   |  | 1pc  |                |           |                    |
|                 | Back Cushion A | #8   |  | 1pc  |                |           |                    |
| CM-OS2139-T     | Coffee Table   | #6   |  | 1pc  | #A<br>#B<br>#C | © 1       | 2pcs<br>2pcs<br>pc |