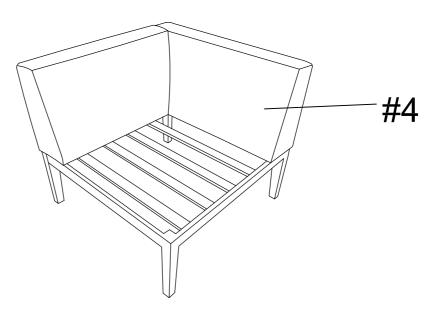

**5** Part #3 ×1pc

Place cushions (#7,8,9) onto corner (#4).

**9** Part #5 ×1pc

**11** Part #6 ×1pc