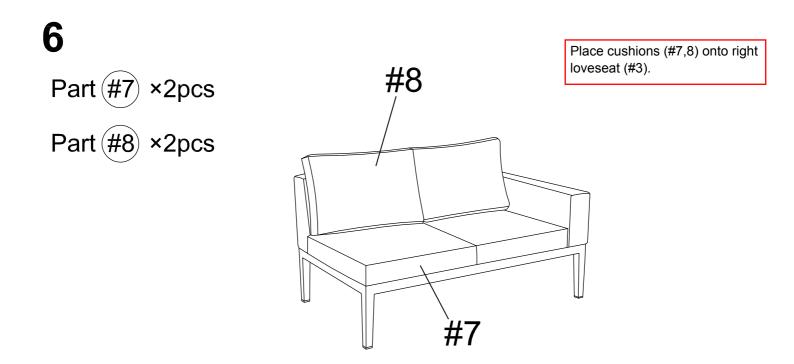

**5** Part #3 ×1pc

Place cushions (#7,8,9) onto corner (#4).

**9** Part #5 ×1pc

**11** Part #6 ×1pc