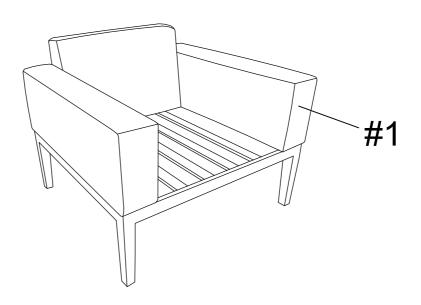

### **CM-OS2139** Points 4 cartons

| Carton          | Designation    | Part |  |      | Hardware       |           |                    |
|-----------------|----------------|------|--|------|----------------|-----------|--------------------|
| CM-OS2139-LV    | Left Loveseat  | #2   |  | 1pc  | #A             |           | 2pcs               |
|                 | Right Loveseat | #3   |  | 1pc  | #B             | 0         | 4pcs               |
|                 | Seat Cushion   | #7   |  | 4pcs | #C<br>#D       |           | 2pcs<br>1pc        |
|                 | Back Cushion A | #8   |  | 4pcs | #E             | 2         | 1pc                |
| CM-OS2139-CNRAS | Side Chair     | #5   |  | 1pc  | #A             |           | 2pcs               |
|                 | Corner         | #4   |  | 1pc  | #B             | 0         | 4pcs               |
|                 | Seat Cushion   | #7   |  | 2pcs | #C             |           | 2pcs               |
|                 | Back Cushion A | #8   |  | 2pcs | #D             |           | 1pc                |
|                 | Back Cushion B | #9   |  | 1pc  | #E             | $\gtrsim$ | ,1pc               |
| CM-OS2139-CH    | Single Sofa    | #1   |  | 1pc  |                |           |                    |
|                 | Seat Cushion   | #7   |  | 1pc  |                |           |                    |
|                 | Back Cushion A | #8   |  | 1pc  |                |           |                    |
| CM-OS2139-T     | Coffee Table   | #6   |  | 1pc  | #A<br>#B<br>#C | © 1       | 2pcs<br>2pcs<br>pc |