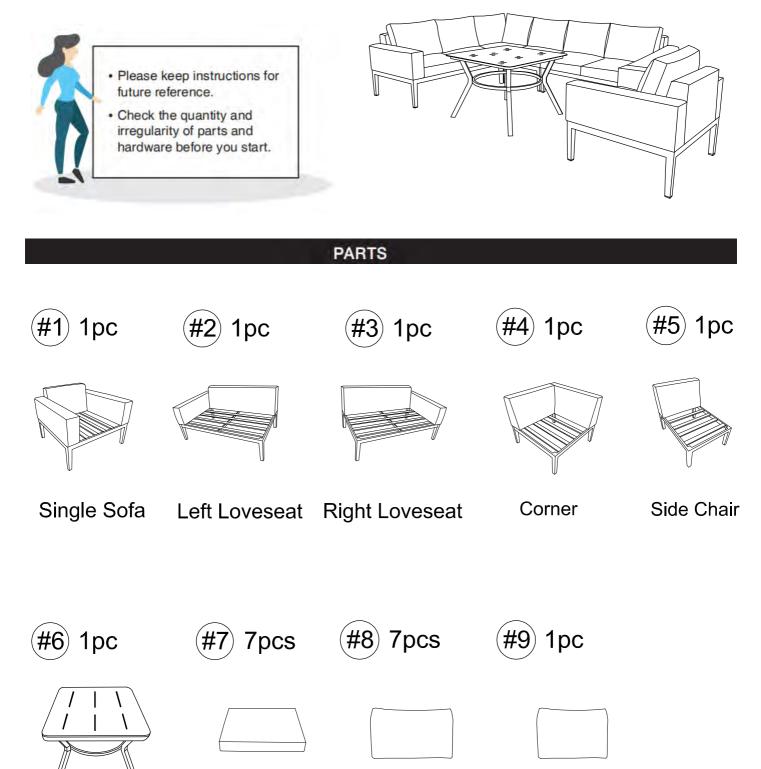

### **CM-OS2139** Points 4 cartons

| Carton          | Designation    | Part |  |      | Hardware       |           |                    |
|-----------------|----------------|------|--|------|----------------|-----------|--------------------|
| CM-OS2139-LV    | Left Loveseat  | #2   |  | 1pc  | #A             |           | 2pcs               |
|                 | Right Loveseat | #3   |  | 1pc  | #B             | 0         | 4pcs               |
|                 | Seat Cushion   | #7   |  | 4pcs | #C<br>#D       |           | 2pcs<br>1pc        |
|                 | Back Cushion A | #8   |  | 4pcs | #E             | 2         | 1pc                |
| CM-OS2139-CNRAS | Side Chair     | #5   |  | 1pc  | #A             |           | 2pcs               |
|                 | Corner         | #4   |  | 1pc  | #B             | 0         | 4pcs               |
|                 | Seat Cushion   | #7   |  | 2pcs | #C             |           | 2pcs               |
|                 | Back Cushion A | #8   |  | 2pcs | #D             |           | 1pc                |
|                 | Back Cushion B | #9   |  | 1pc  | #E             | $\gtrsim$ | ,1pc               |
| CM-OS2139-CH    | Single Sofa    | #1   |  | 1pc  |                |           |                    |
|                 | Seat Cushion   | #7   |  | 1pc  |                |           |                    |
|                 | Back Cushion A | #8   |  | 1pc  |                |           |                    |
| CM-OS2139-T     | Coffee Table   | #6   |  | 1pc  | #A<br>#B<br>#C | © 1       | 2pcs<br>2pcs<br>pc |

**5** Part #3 ×1pc

Place cushions (#7,8,9) onto corner (#4).

**9** Part #5 ×1pc

**11** Part #6 ×1pc