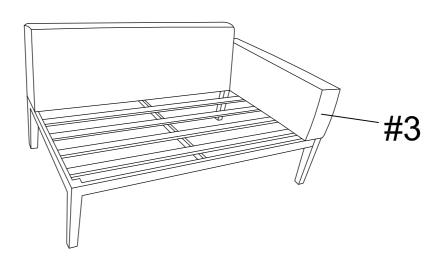

**5** Part #3 ×1pc

Place cushions (#7,8,9) onto corner (#4).

**9** Part #5 ×1pc

**11** Part #6 ×1pc