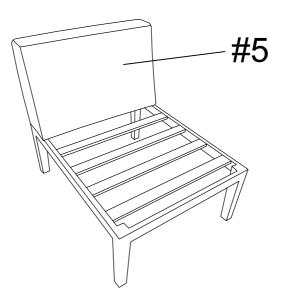

**5** Part #3 ×1pc

Place cushions (#7,8,9) onto corner (#4).

**9** Part #5 ×1pc

**11** Part #6 ×1pc