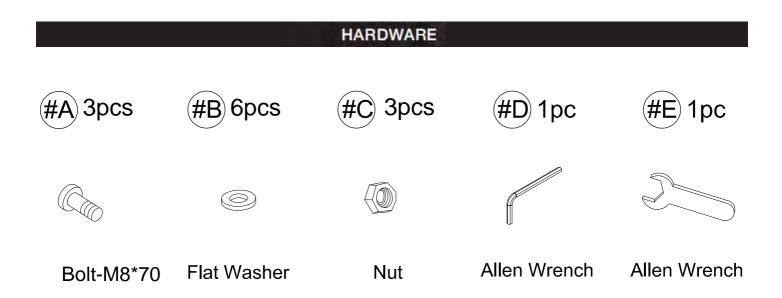

### **CM-OS2139** Points 4 cartons

| Carton          | Designation    | Part |  |      | Hardware       |           |                    |
|-----------------|----------------|------|--|------|----------------|-----------|--------------------|
| CM-OS2139-LV    | Left Loveseat  | #2   |  | 1pc  | #A             |           | 2pcs               |
|                 | Right Loveseat | #3   |  | 1pc  | #B             | 0         | 4pcs               |
|                 | Seat Cushion   | #7   |  | 4pcs | #C<br>#D       |           | 2pcs<br>1pc        |
|                 | Back Cushion A | #8   |  | 4pcs | #E             | 2         | 1pc                |
| CM-OS2139-CNRAS | Side Chair     | #5   |  | 1pc  | #A             |           | 2pcs               |
|                 | Corner         | #4   |  | 1pc  | #B             | 0         | 4pcs               |
|                 | Seat Cushion   | #7   |  | 2pcs | #C             |           | 2pcs               |
|                 | Back Cushion A | #8   |  | 2pcs | #D             |           | 1pc                |
|                 | Back Cushion B | #9   |  | 1pc  | #E             | $\gtrsim$ | ,1pc               |
| CM-OS2139-CH    | Single Sofa    | #1   |  | 1pc  |                |           |                    |
|                 | Seat Cushion   | #7   |  | 1pc  |                |           |                    |
|                 | Back Cushion A | #8   |  | 1pc  |                |           |                    |
| CM-OS2139-T     | Coffee Table   | #6   |  | 1pc  | #A<br>#B<br>#C | © 1       | 2pcs<br>2pcs<br>pc |