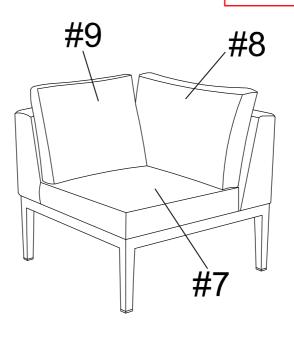

**5** Part #3 ×1pc

Place cushions (#7,8,9) onto corner (#4).

**9** Part #5 ×1pc

**11** Part #6 ×1pc