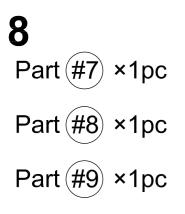

**5** Part #3 ×1pc

Place cushions (#7,8,9) onto corner (#4).

**9** Part #5 ×1pc

**11** Part #6 ×1pc