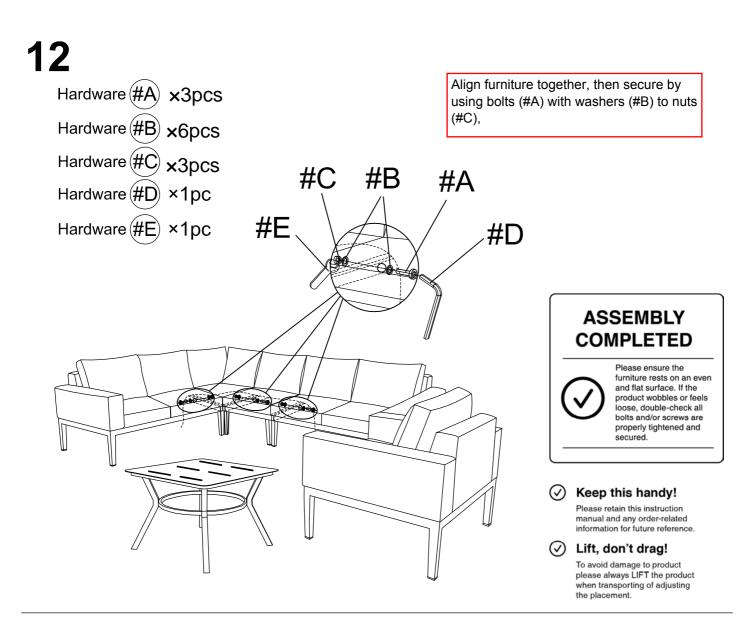

### **CM-OS2139** Points 4 cartons

| Carton          | Designation    | Part |  |      | Hardware       |           |                    |
|-----------------|----------------|------|--|------|----------------|-----------|--------------------|
| CM-OS2139-LV    | Left Loveseat  | #2   |  | 1pc  | #A             |           | 2pcs               |
|                 | Right Loveseat | #3   |  | 1pc  | #B             | 0         | 4pcs               |
|                 | Seat Cushion   | #7   |  | 4pcs | #C<br>#D       |           | 2pcs<br>1pc        |
|                 | Back Cushion A | #8   |  | 4pcs | #E             | 2         | 1pc                |
| CM-OS2139-CNRAS | Side Chair     | #5   |  | 1pc  | #A             |           | 2pcs               |
|                 | Corner         | #4   |  | 1pc  | #B             | 0         | 4pcs               |
|                 | Seat Cushion   | #7   |  | 2pcs | #C             |           | 2pcs               |
|                 | Back Cushion A | #8   |  | 2pcs | #D             |           | 1pc                |
|                 | Back Cushion B | #9   |  | 1pc  | #E             | $\gtrsim$ | ,1pc               |
| CM-OS2139-CH    | Single Sofa    | #1   |  | 1pc  |                |           |                    |
|                 | Seat Cushion   | #7   |  | 1pc  |                |           |                    |
|                 | Back Cushion A | #8   |  | 1pc  |                |           |                    |
| CM-OS2139-T     | Coffee Table   | #6   |  | 1pc  | #A<br>#B<br>#C | © 1       | 2pcs<br>2pcs<br>pc |