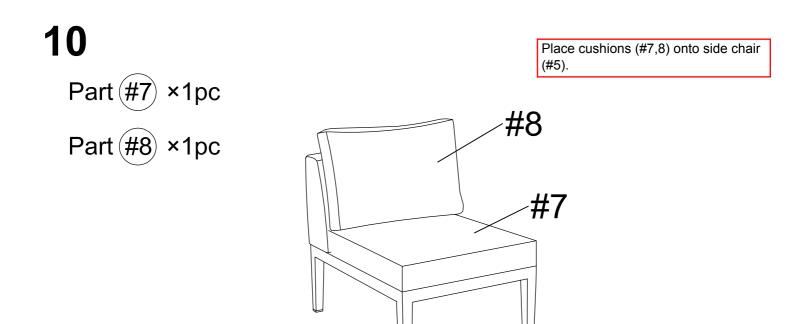

**5** Part #3 ×1pc

Place cushions (#7,8,9) onto corner (#4).

**9** Part #5 ×1pc

**11** Part #6 ×1pc