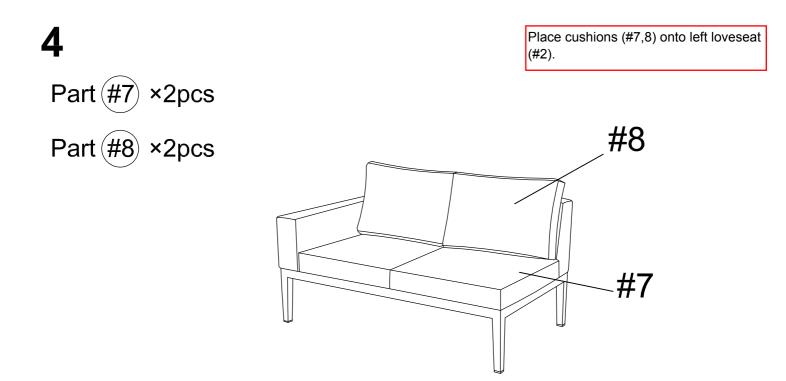

**5** Part #3 ×1pc

Place cushions (#7,8,9) onto corner (#4).

**9** Part #5 ×1pc

**11** Part #6 ×1pc