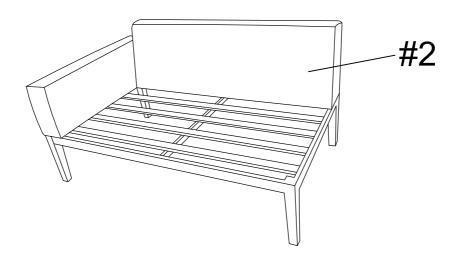

### **CM-OS2139** Points 4 cartons

| Carton          | Designation    | Part |  |      | Hardware       |           |                    |
|-----------------|----------------|------|--|------|----------------|-----------|--------------------|
| CM-OS2139-LV    | Left Loveseat  | #2   |  | 1pc  | #A             |           | 2pcs               |
|                 | Right Loveseat | #3   |  | 1pc  | #B             | 0         | 4pcs               |
|                 | Seat Cushion   | #7   |  | 4pcs | #C<br>#D       |           | 2pcs<br>1pc        |
|                 | Back Cushion A | #8   |  | 4pcs | #E             | 2         | 1pc                |
| CM-OS2139-CNRAS | Side Chair     | #5   |  | 1pc  | #A             |           | 2pcs               |
|                 | Corner         | #4   |  | 1pc  | #B             | 0         | 4pcs               |
|                 | Seat Cushion   | #7   |  | 2pcs | #C             |           | 2pcs               |
|                 | Back Cushion A | #8   |  | 2pcs | #D             |           | 1pc                |
|                 | Back Cushion B | #9   |  | 1pc  | #E             | $\gtrsim$ | ,1pc               |
| CM-OS2139-CH    | Single Sofa    | #1   |  | 1pc  |                |           |                    |
|                 | Seat Cushion   | #7   |  | 1pc  |                |           |                    |
|                 | Back Cushion A | #8   |  | 1pc  |                |           |                    |
| CM-OS2139-T     | Coffee Table   | #6   |  | 1pc  | #A<br>#B<br>#C | © 1       | 2pcs<br>2pcs<br>pc |