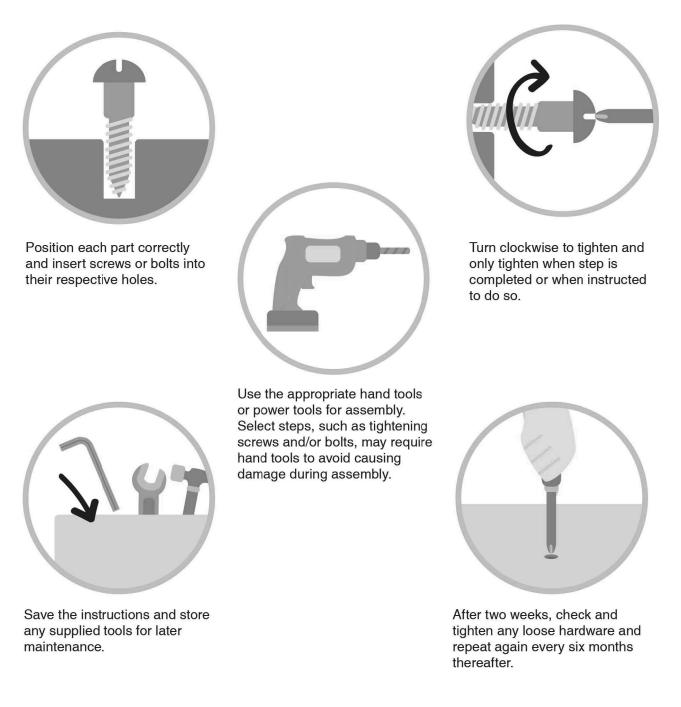

### Allen Wrench

Wrench (Included)

2 - Persons Recommended

The Assembly Rating is a 5-point system showing the level of effort needed to assemble a specific product.

Thank you for your purchase!

We hope you enjoy this new addition to your home for many years to come.

Our commitment to providing quality products does not simply end when you purchase our product. We fully stand behind our products from start to finish. Our customer service department is available Monday – Friday 8:30 AM – 5:30 PM Pacific and can help with assembly questions as well as, if necessary, replacing damaged or missing parts. To help expedite our service, please have these assembly instructions readily available, along with your order receipt.