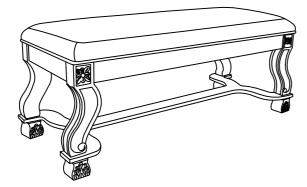

#### CM-BN6620

• Please keep instructions for future reference.

• Check the quantity and irregularity of parts and hardware before you start.

| PARTS              |                      |                  |                    |
|--------------------|----------------------|------------------|--------------------|
| <b>#1</b> 1pc      | #22pcs               | #32pcs           | #4 2pcs            |
|                    | Ø                    | <b>A</b>         |                    |
| Seat Frame         | Right Leg            | Left Leg         | Side Stretchers    |
|                    |                      |                  |                    |
| <b>#5</b> 1pc      | #6 4pcs              |                  |                    |
|                    |                      |                  |                    |
| Center Stretchers  | Low Leg              |                  |                    |
| HARDWARE           |                      |                  |                    |
| #A 8pcs            | #B 4pcs              | #C 2pcs          | #D 8pcs            |
|                    |                      |                  |                    |
| Bolt Ø5/16" x 2"   | Bolt Ø5/16" x 3-1/2" | Bolt Ø1/4" x 3"  | Flat Washer Ø5/16" |
|                    |                      |                  |                    |
| #E 12pcs           | #F) 2pcs             | #G 1pc           | <b>#Н</b> 1рс      |
| $\bigcirc$         | $\bigcirc$           |                  |                    |
| Lock Washer Ø5/16" | Lock Washer Ø1/4"    | Allen Wrench 5mm | Allen Wrench 4mm   |