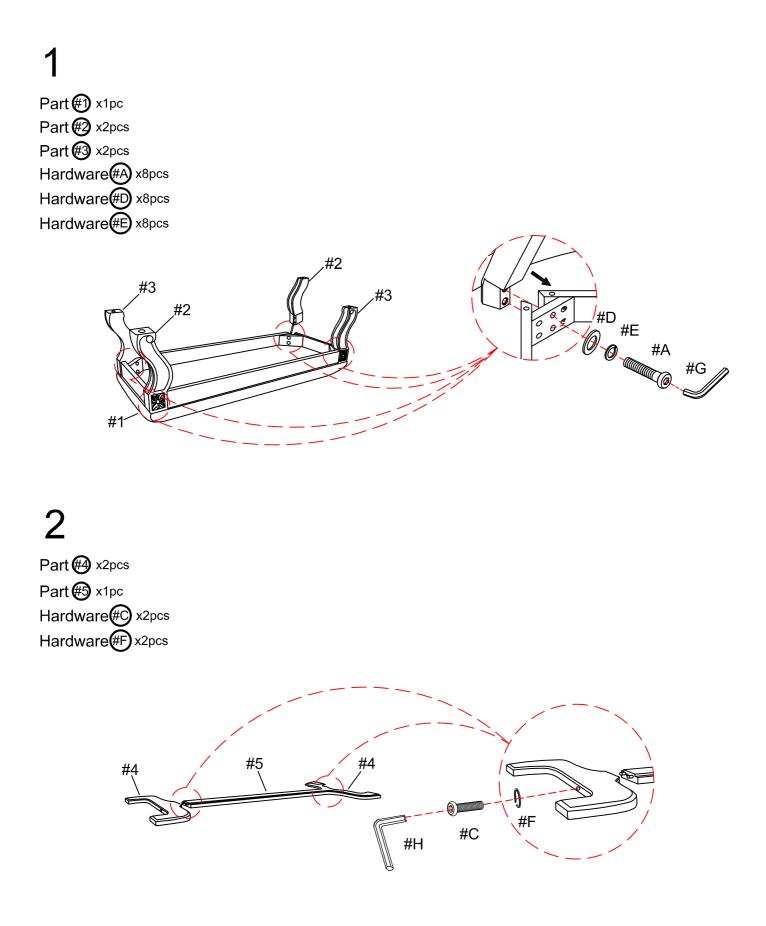

ter Stretchers  | Low Leg              |                  |                    |
| HARDWARE           |                      |                  |                    |
| #A 8pcs            | #B 4pcs              | #C 2pcs          | #D 8pcs            |
|                    |                      |                  |                    |
| Bolt Ø5/16" x 2"   | Bolt Ø5/16" x 3-1/2" | Bolt Ø1/4" x 3"  | Flat Washer Ø5/16" |
|                    |                      |                  |                    |
| #E 12pcs           | #F) 2pcs             | #G 1pc           | <b>#Н</b> 1рс      |
| $\bigcirc$         | $\bigcirc$           |                  |                    |
| Lock Washer Ø5/16" | Lock Washer Ø1/4"    | Allen Wrench 5mm | Allen Wrench 4mm   |

## **ASSEMBLY INSTRUCTIONS**



## **ASSEMBLY INSTRUCTIONS**

3

Δ