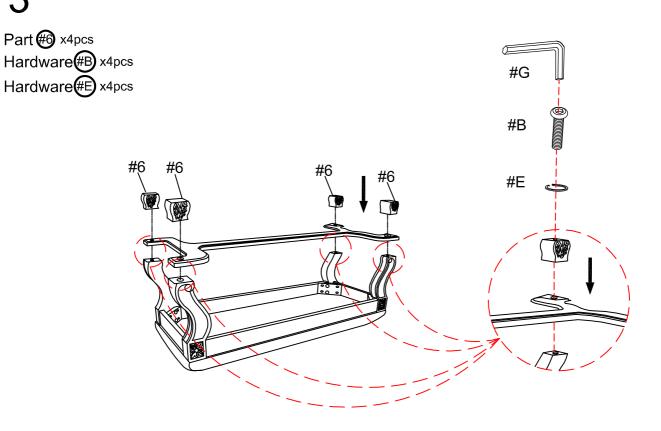

|                  |                    |
| HARDWARE           |                      |                  |                    |
| #A 8pcs            | #B 4pcs              | #C 2pcs          | #D 8pcs            |
|                    |                      |                  |                    |
| Bolt Ø5/16" x 2"   | Bolt Ø5/16" x 3-1/2" | Bolt Ø1/4" x 3"  | Flat Washer Ø5/16" |
|                    |                      |                  |                    |
| #E 12pcs           | #F) 2pcs             | #G 1pc           | <b>#Н</b> 1рс      |
| $\bigcirc$         | $\bigcirc$           |                  |                    |
| Lock Washer Ø5/16" | Lock Washer Ø1/4"    | Allen Wrench 5mm | Allen Wrench 4mm   |

## **ASSEMBLY INSTRUCTIONS**



## **ASSEMBLY INSTRUCTIONS**

3

Δ