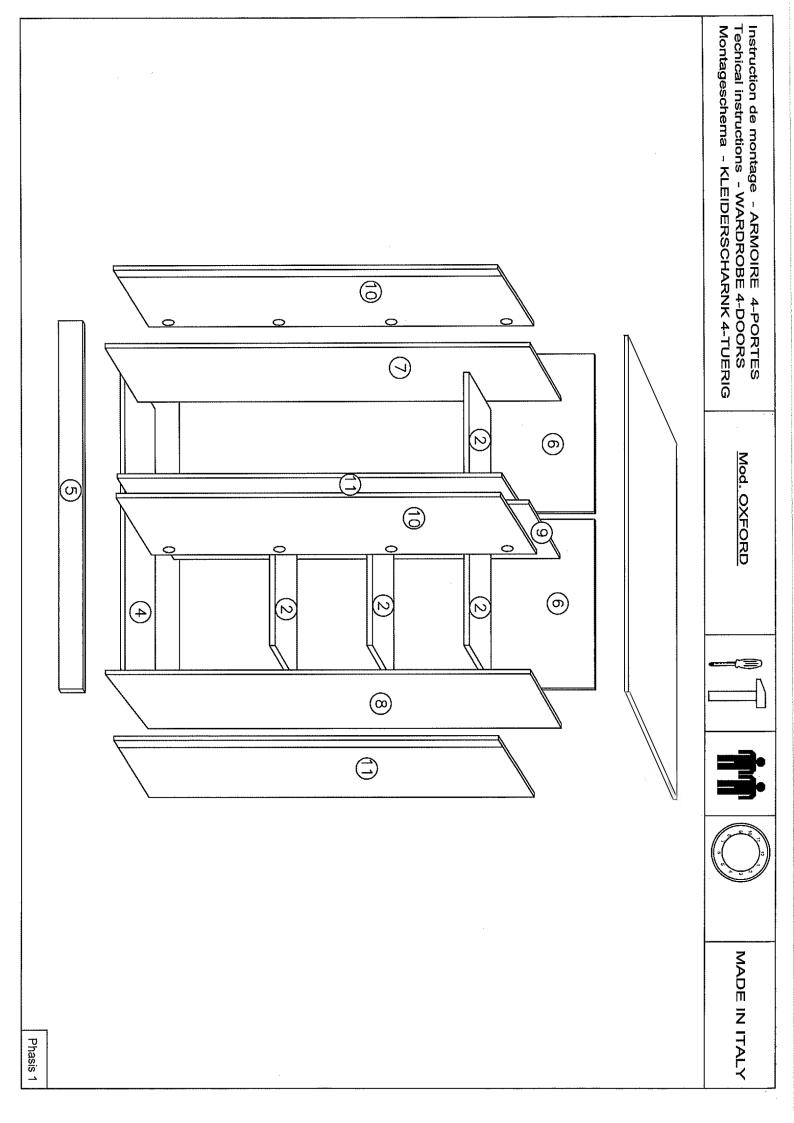

| MOD. OXFORD                                                | LETTO OXFORD                                                                                |                                                         |
|------------------------------------------------------------|---------------------------------------------------------------------------------------------|---------------------------------------------------------|
| NO STORAGE                                                 | NOTICE DE MONTAGE<br>ASSEMBLING INSTRUCTIONS<br>MANTAGEANLEITUNG<br>ISTRUZIONI DI MONTAGGIO | Pag. 1                                                  |
| SEQUENZE DI MONTAGGIO                                      | $3 \Rightarrow 4 \Rightarrow 5 \Rightarrow 3 \Rightarrow 1$                                 | , and a second and a second                             |
| //:    :                                                   | 2                                                                                           |                                                         |
|                                                            |                                                                                             |                                                         |
| 5                                                          | 3                                                                                           | 5                                                       |
|                                                            |                                                                                             | :                                                       |
| 1 Fascioni sinistro (2<br>Long pan droit<br>Bed side right |                                                                                             | one destro 5 Staffe can gauche Supports de left Bracket |