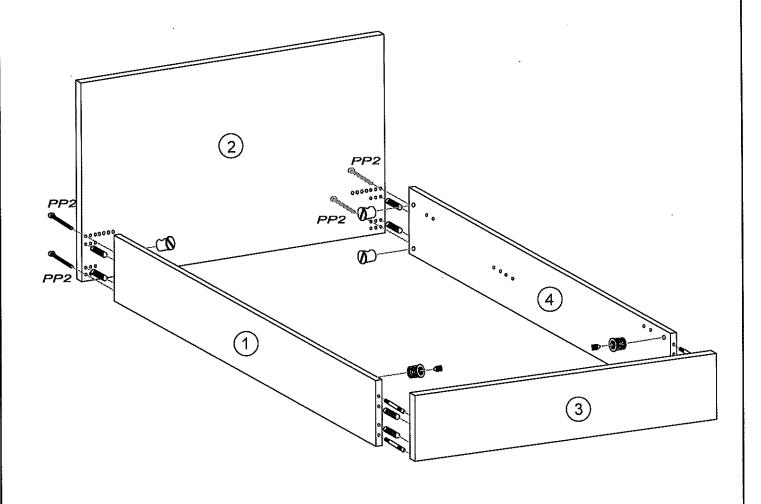

## **STORAGE BED**

SUCCESSIONE DI MONTAGGIO SEQUENCE DE MONTAGE SEQUENCE OF ASSEMBLAGE

- Fascioni sinistro Long pan droit Bed side right
- 2 Staffe Supports Bracket
- Pediera
  Pied du lit
  Foot Board
- Fascione destro
  Long pan gauche
  Bed side left
- 5 Testiera letto Tet du lit Head board

- 6 Piede Pied Foot
- Pannello fondo
  Panneau de fond
  Botton panel
- 8 Meccanismo alzata
  Méccanisme haussement
  Mechanism lift
- 9 Rete Sommetere a lates Wooden slats

LETTO CONTENITORE MOD. OXFORD NOTICE DE MONTAGE ASSEMBLING INSTRUCTIONS **MANTAGEANLEITUNG STORAGE BED** Pag. 2 ISTRUZIONI DI MONTAGGIO PP2 PP2 Hardware Quincaillerie Beschlage Vite tbl 6max50

CX4

*BX4* 

CCX4

DX4

AX8

PP2X4

PIEDI X 8

LETTO CONTENITORE MOD. OXFORD NOTICE DE MONTAGE ASSEMBLING INSTRUCTIONS MANTAGEANLEITUNG **STORAGE BED** Pag. 3 ISTRUZIONI DI MONTAGGIO LATO PEDIERA LATO TESTIERA **PEDIERA FASCIONE (** Hardware Quincaillerie Beschlage PP1 X 2 G X 8 Vite tbl 6max50 DX2 BX2CX2 A X 2 RONDELLE X8 Vite tps 4 MA x 25 PP2X2 Vite tbi 6 MA x10