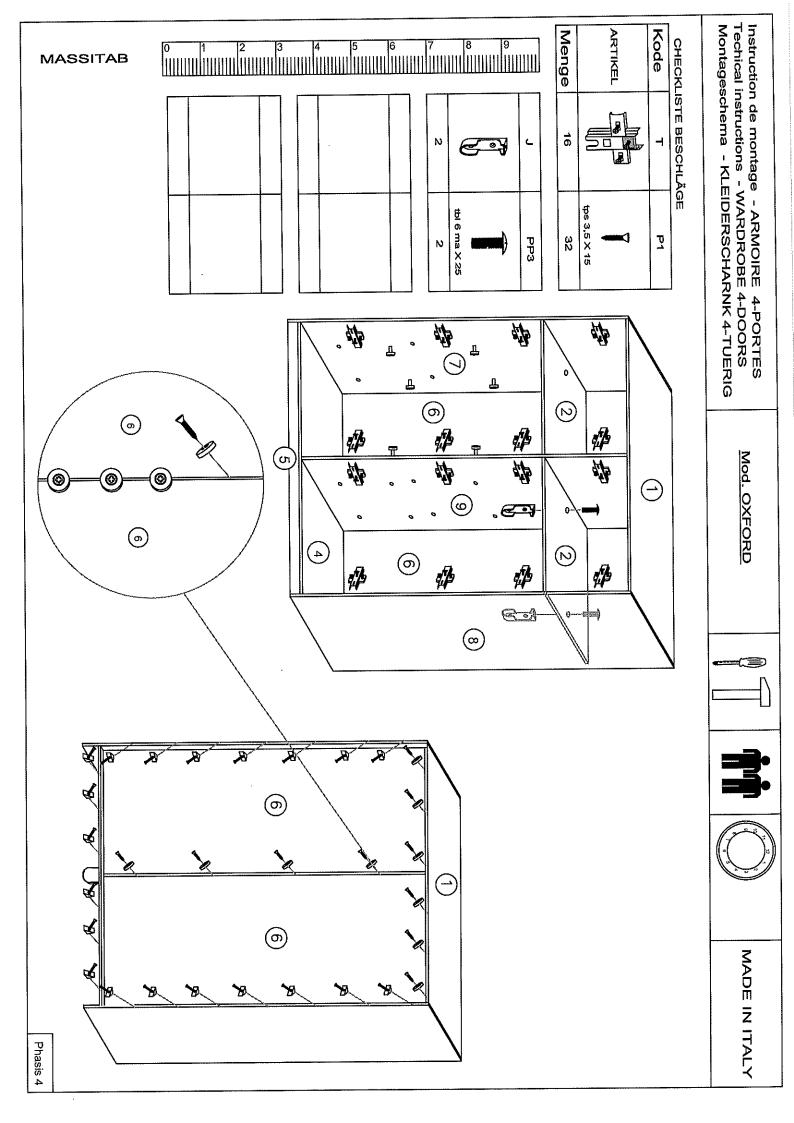

LETTO CONTENITORE MOD. OXFORD NOTICE DE MONTAGE ASSEMBLING INSTRUCTIONS MANTAGEANLEITUNG **STORAGE BED** Pag. 4 ISTRUZIONI DI MONTAGGIO Hardware Quincaillerie Beschlage Vite tbl 6mex10

PP3 X 8

Staffe x 2