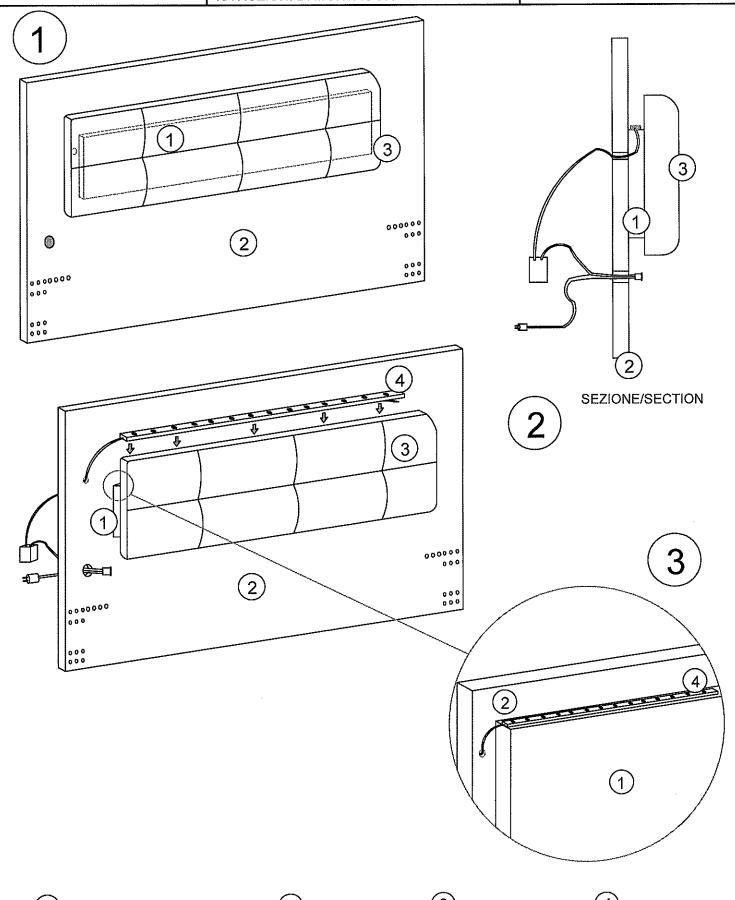

,

MOD. OXFORD

LETTO OXFORD-MONTAGGIO BARRA LED

NOTICE DE MONTAGE ASSEMBLING INSTRUCTIONS MANTAGEANLEITUNG ISTRUZIONI DI MONTAGGIO

## **STORAGE BED**

- Supporto pannello imbottito Support panneau tapisse Padded panel support
- 2 Testiera letto Tet du lit Bed head
- Pannello imbottito
  Panneau tapisse
  Padded panel
- Barra led
  Bar led
  Bar led