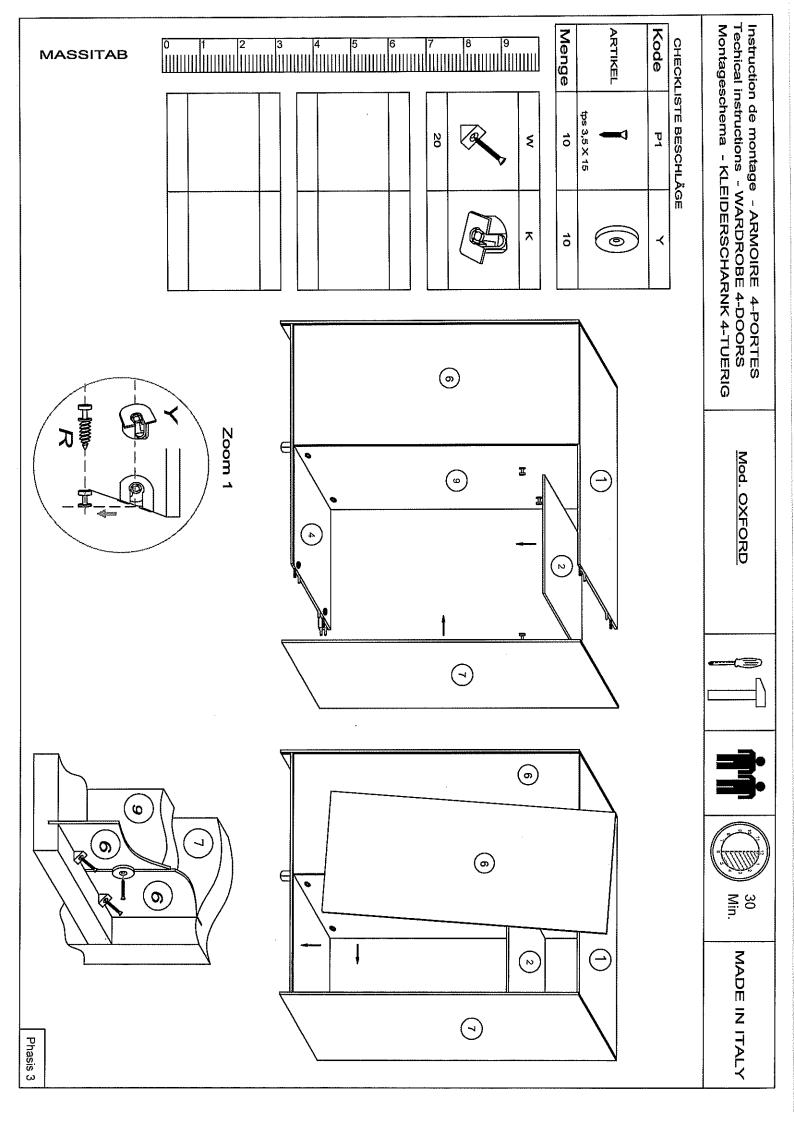

- 6 Piede Pied Foot
- Pannello fondo
  Panneau de fond
  Botton panel
- 8 Meccanismo alzata
  Méccanisme haussement
  Mechanism lift
- 9 Rete Sommetere a lates Wooden slats

LETTO CONTENITORE MOD. OXFORD NOTICE DE MONTAGE ASSEMBLING INSTRUCTIONS **MANTAGEANLEITUNG STORAGE BED** Pag. 2 ISTRUZIONI DI MONTAGGIO PP2 PP2 Hardware Quincaillerie Beschlage Vite tbl 6max50

CX4

*BX4* 

CCX4

DX4

AX8

PP2X4

PIEDI X 8

LETTO CONTENITORE MOD. OXFORD NOTICE DE MONTAGE ASSEMBLING INSTRUCTIONS MANTAGEANLEITUNG **STORAGE BED** Pag. 3 ISTRUZIONI DI MONTAGGIO LATO PEDIERA LATO TESTIERA **PEDIERA FASCIONE (** Hardware Quincaillerie Beschlage PP1 X 2 G X 8 Vite tbl 6max50 DX2 BX2CX2 A X 2 RONDELLE X8 Vite tps 4 MA x 25 PP2X2 Vite tbi 6 MA x10