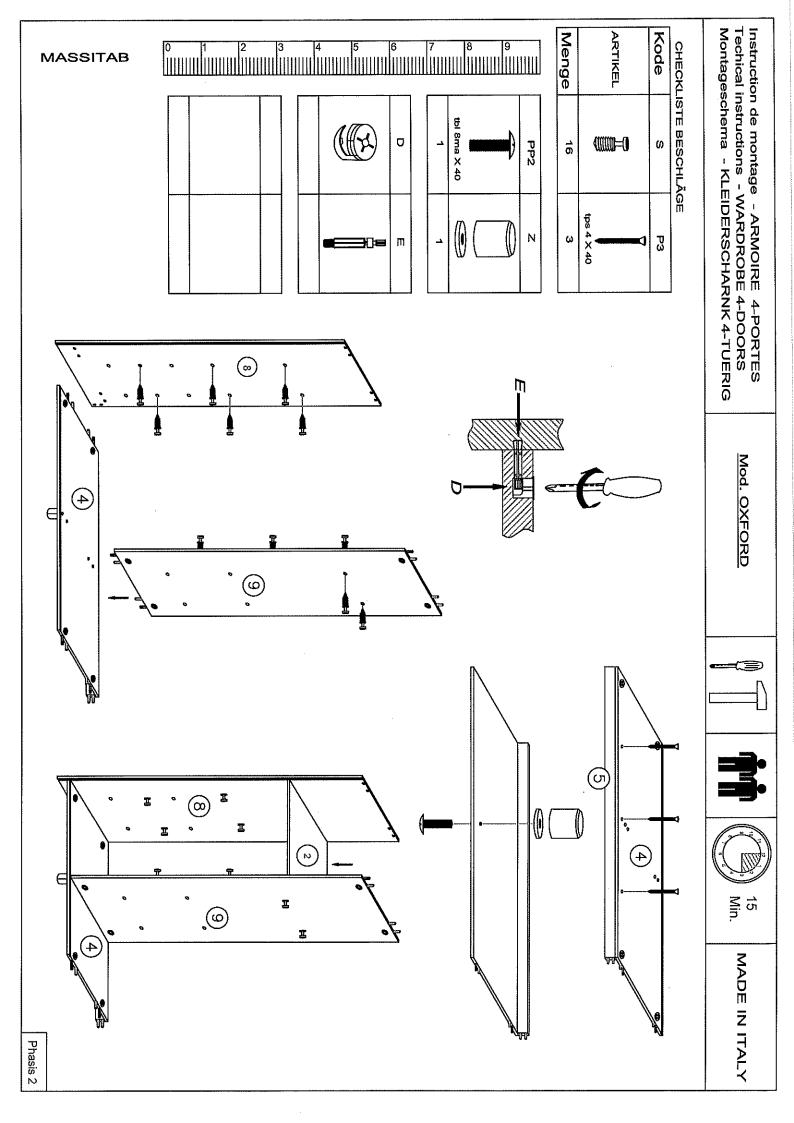

MOD. OXFORD

LETTO OXFORD

NOTICE DE MONTAGE ASSEMBLING INSTRUCTIONS

MANTAGEANLEITUNG ISTRUZIONI DI MONTAGGIO

Pag. 2

**NO STORAGE** 

LETTO OXFORD MOD. OXFORD NOTICE DE MONTAGE ASSEMBLING INSTRUCTIONS **NO STORAGE** MANTAGEANLEITUNG Pag. 3 ISTRUZIONI DI MONTAGGIO Ð. FASCIONE **PEDIERA** 6

Quincaillerie Beschlage Hardware

G X 8

PP1 X 2

Vite tbi 8 MA x15 Vite tps 4 MA x25

MOD. OXFORD