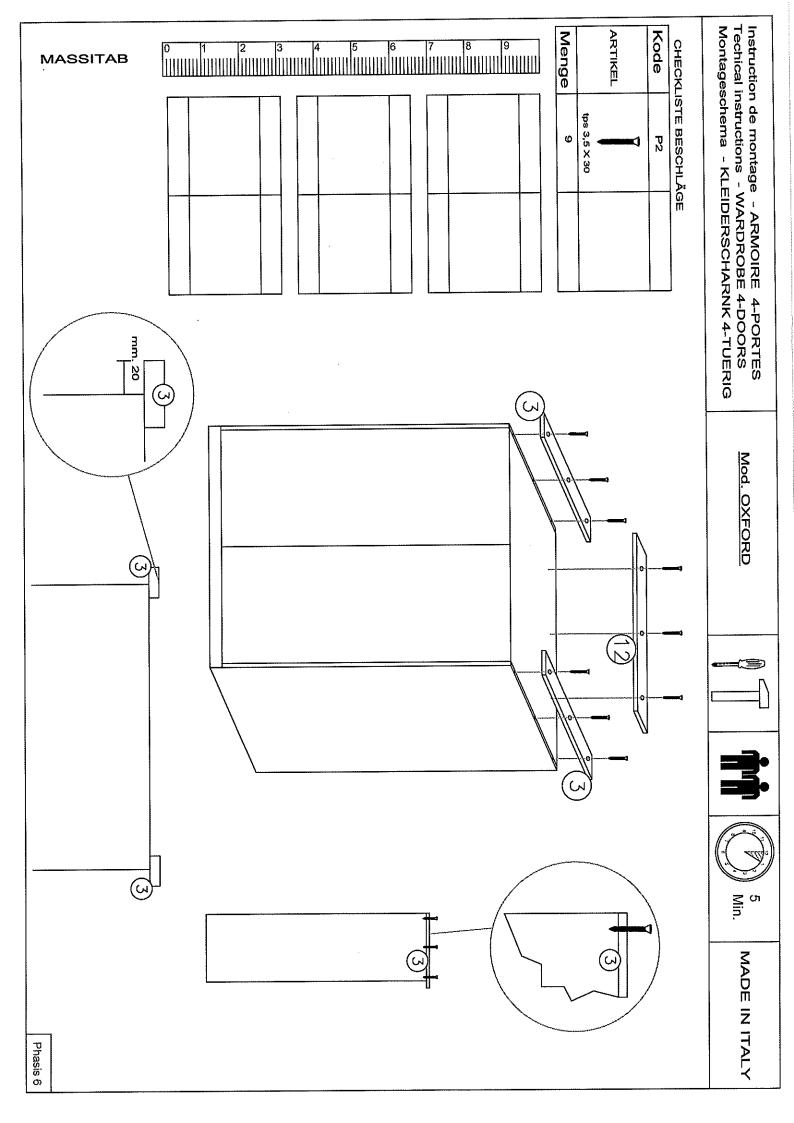

CX4

*BX4* 

CCX4

DX4

AX8

PP2X4

PIEDI X 8

LETTO CONTENITORE MOD. OXFORD NOTICE DE MONTAGE ASSEMBLING INSTRUCTIONS MANTAGEANLEITUNG **STORAGE BED** Pag. 3 ISTRUZIONI DI MONTAGGIO LATO PEDIERA LATO TESTIERA **PEDIERA FASCIONE (** Hardware Quincaillerie Beschlage PP1 X 2 G X 8 Vite tbl 6max50 DX2 BX2CX2 A X 2 RONDELLE X8 Vite tps 4 MA x 25 PP2X2 Vite tbi 6 MA x10

LETTO CONTENITORE MOD. OXFORD NOTICE DE MONTAGE ASSEMBLING INSTRUCTIONS MANTAGEANLEITUNG **STORAGE BED** Pag. 4 ISTRUZIONI DI MONTAGGIO Hardware Quincaillerie Beschlage Vite tbl 6mex10

PP3 X 8

Staffe x 2