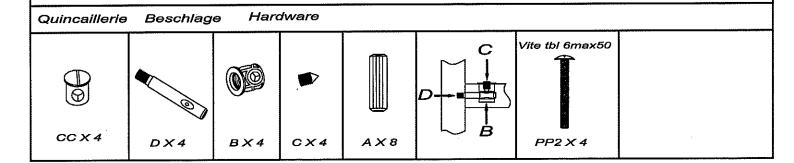

## **STORAGE BED**

SUCCESSIONE DI MONTAGGIO SEQUENCE DE MONTAGE SEQUENCE OF ASSEMBLAGE

- Fascioni sinistro Long pan droit Bed side right
- 2 Staffe Supports Bracket
- Pediera
  Pied du lit
  Foot Board
- Fascione destro
  Long pan gauche
  Bed side left
- 5 Testiera letto Tet du lit Head board

- 6 Piede Pied Foot
- Pannello fondo
  Panneau de fond
  Botton panel
- 8 Meccanismo alzata
  Méccanisme haussement
  Mechanism lift
- 9 Rete Sommetere a lates Wooden slats

LETTO CONTENITORE MOD. OXFORD NOTICE DE MONTAGE ASSEMBLING INSTRUCTIONS **MANTAGEANLEITUNG STORAGE BED** Pag. 2 ISTRUZIONI DI MONTAGGIO PP2 PP2 Hardware Quincaillerie Beschlage Vite tbl 6max50