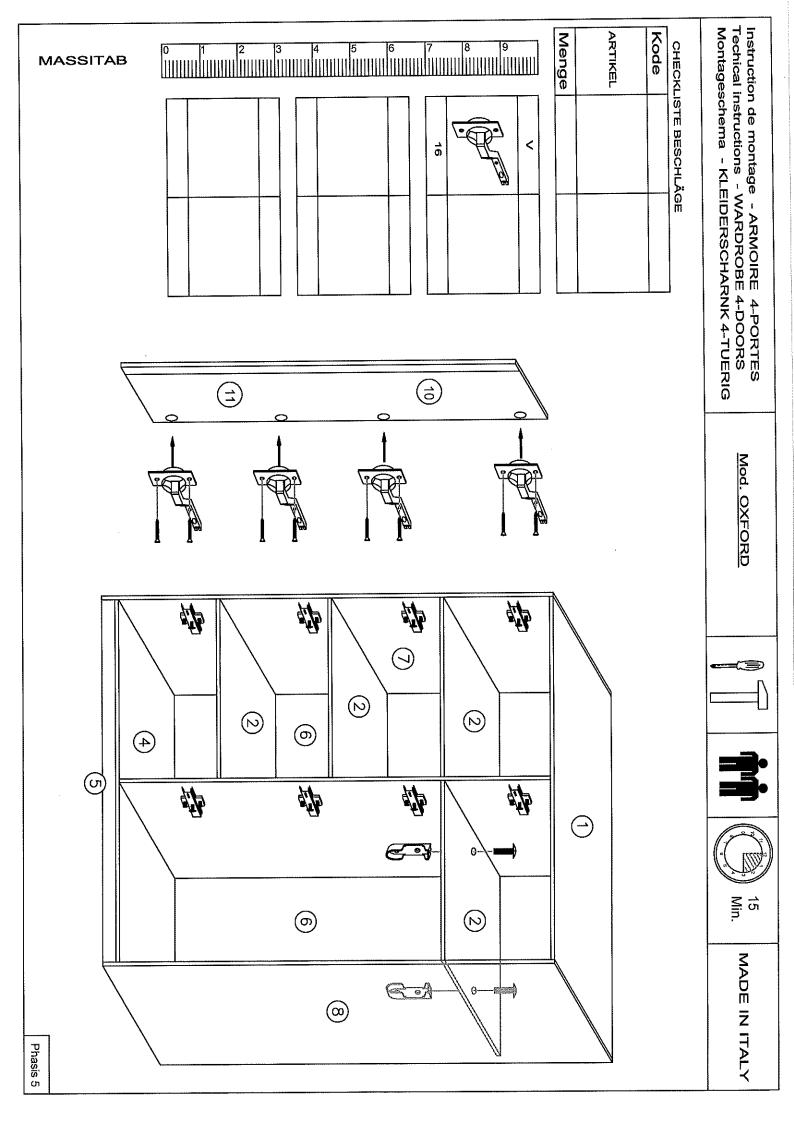

- 6 Piede Pied Foot
- Pannello fondo
  Panneau de fond
  Botton panel
- 8 Meccanismo alzata
  Méccanisme haussement
  Mechanism lift
- 9 Rete Sommetere a lates Wooden slats

LETTO CONTENITORE MOD. OXFORD NOTICE DE MONTAGE ASSEMBLING INSTRUCTIONS **MANTAGEANLEITUNG STORAGE BED** Pag. 2 ISTRUZIONI DI MONTAGGIO PP2 PP2 Hardware Quincaillerie Beschlage Vite tbl 6max50

CX4

*BX4* 

CCX4

DX4

AX8

PP2X4

PIEDI X 8

LETTO CONTENITORE MOD. OXFORD NOTICE DE MONTAGE ASSEMBLING INSTRUCTIONS MANTAGEANLEITUNG **STORAGE BED** Pag. 3 ISTRUZIONI DI MONTAGGIO LATO PEDIERA LATO TESTIERA **PEDIERA FASCIONE (** Hardware Quincaillerie Beschlage PP1 X 2 G X 8 Vite tbl 6max50 DX2 BX2CX2 A X 2 RONDELLE X8 Vite tps 4 MA x 25 PP2X2 Vite tbi 6 MA x10