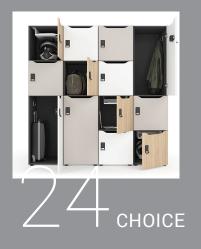

#### CHOICE

#### Design by Narbutas team

Modular locker cabinets CHOICE - a versatile solution for secure personal and office items storage, temporary or all-day use.