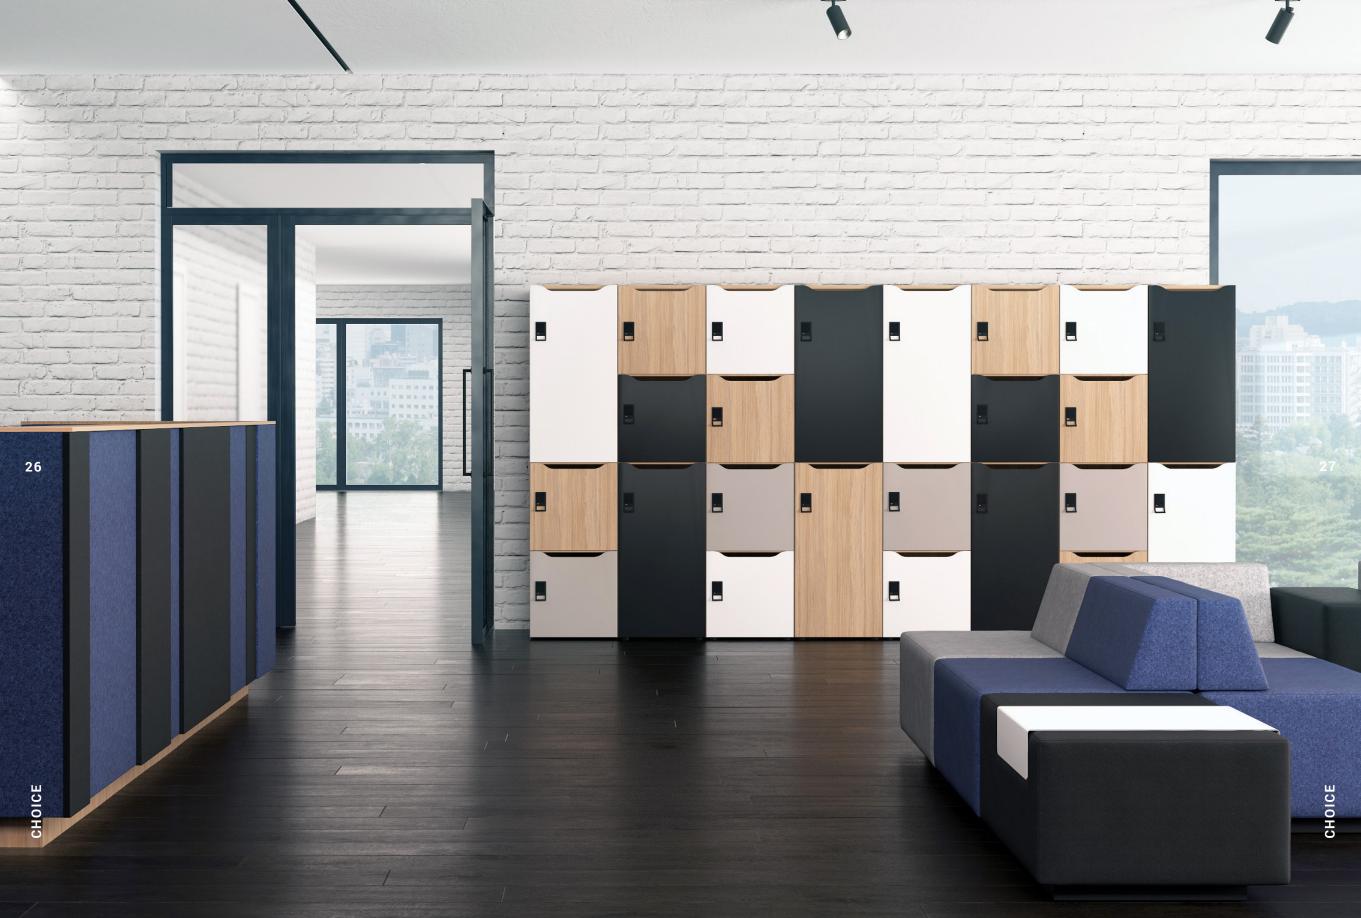

#### CHOICE

#### Design by Narbutas team

Modular locker cabinets CHOICE - a versatile solution for secure personal and office items storage, temporary or all-day use.