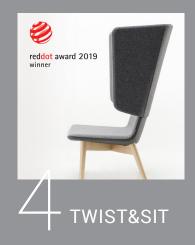

# Product News 2019



# Product News 2019





















#### TWIST&SIT

Design by Christina Strand & Niels Hvass







6

TWIST&SIT

## NOVA Wood

Design by Narbutas team

Desking system that gives your office a delicate sense of luxury and brings you closer to nature and home atmosphere!

1

9

| NOVA WC                                                                                                         | bod |   |
|-----------------------------------------------------------------------------------------------------------------|-----|---|
| Design by Narbutas team                                                                                         |     |   |
| reddot award 2019<br>winner                                                                                     |     |   |
|