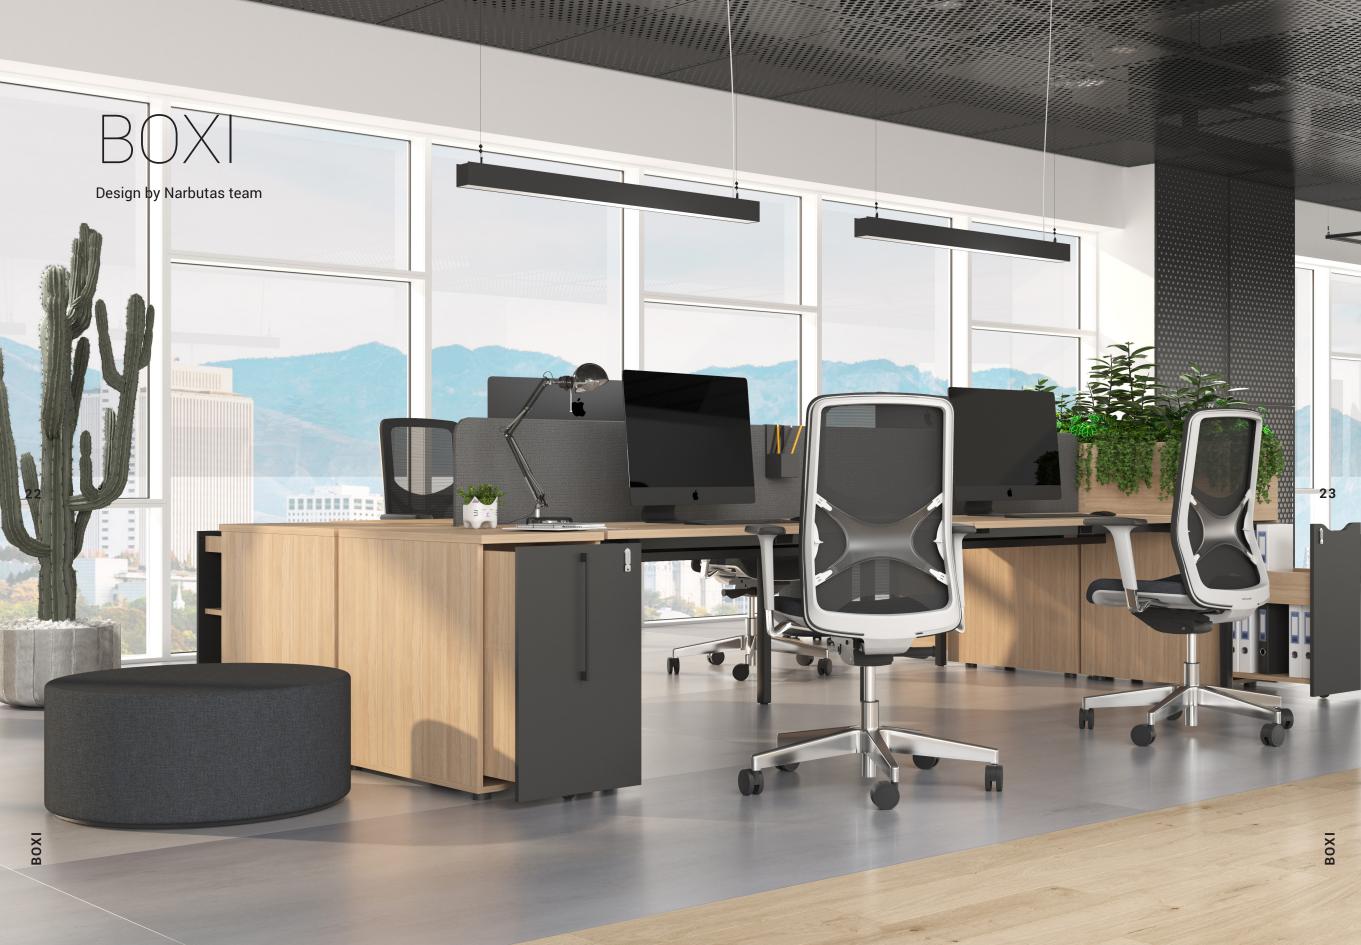

meetings and work far away from the noise around you."

### ARCIPELAGO Wood

Design by studio "Baldanzi & Novelli Designers"

#### $\bigvee | \bigvee D$

Design by studio "Baldanzi & Novelli Designers"

Chair family with ergonomic features, functionality and unique design to create more comfortable and productive workplace.

"The inspiration for this product was born from the desire to create a simple but very versatile chair. In addition, we felt the need to give this product a decisive character – an element defining its identity"

104



Height adjustable desking system stands for 3 key characteristics: flexibility, quality and functionality. Simple individual adjustment for active working.

()

1. 1915

0

10

Design by Narbutas team

Ξ

100 0 00

20 . . .

8 8

2

W/

•) •)

ACTIVE



#### CHOICE

#### Design by Narbutas team

Modular locker cabinets CHOICE - a versatile solution for secure personal and office items storage, temporary or all-day use.







### SILENT ROOM

Design by Narbutas team

...

0



28

A free-standing room for temporary meetings or individual work. This private space has great acoustic features, ventilation, lighting and connectivity for better concentration and work performance. SILENT ROOM

 $\bigcirc$ 



Design by Gediminas Juška

"MOVE is a slogan of today's people that represents the victory of modern mobility against stagnation. A true modern leader is driven and open to innovation, a cosmopolitan dictating healthy lifestyle."

10



Exceptional, flexible, modular. Become a creator, mix different materials (Fabric+Veneer/HPL) and play