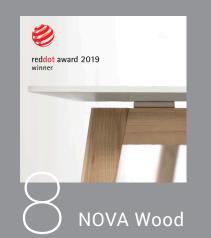

## NOVA Wood

Design by Narbutas team

Desking system that gives your office a delicate sense of luxury and brings you closer to nature and home atmosphere!

1

9

| NOVA WC                                                                                                         | bod |   |
|-----------------------------------------------------------------------------------------------------------------|-----|---|
| Design by Narbutas team                                                                                         |     |   |
| reddot award 2019<br>winner                                                                                     |     |   |
|                                                                                                                 |     |   |
| WAR AND A REAL                                                                                                  |     |   |
| Aller and a second s |     |   |
|                                                                                                                 |     |   |
|                                                                                                                 |     |   |
|                                                                                                                 |     |   |
|                                                                                                                 |     | 7 |
|                                                                                                                 |     |   |
|                                                                                                                 |     |   |
|                                                                                                                 |     |   |
|                                                                                                                 |     |   |
|                                                                                                                 |     |   |

Solid ash wood legs make every desk unique. Tree's texture and wide growth rings create a distinctive pattern.

11

VA Wood

DN

NOVA Wood