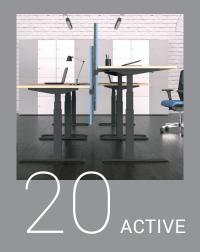

104

Height adjustable desking system stands for 3 key characteristics: flexibility, quality and functionality. Simple individual adjustment for active working.

()

1. 1915

0

10

Design by Narbutas team

Ξ

100 0 00

20 . . .

8 8

2

W/

•) •)

ACTIVE