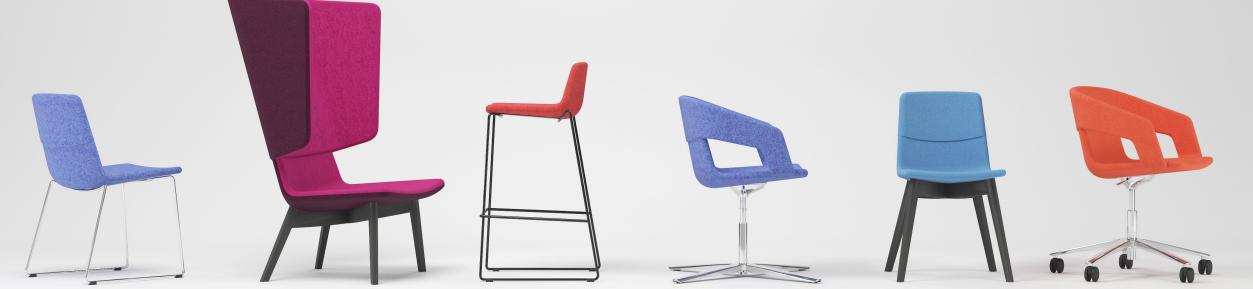

# Product News 2019



# Product News 2019





















#### TWIST&SIT

Design by Christina Strand & Niels Hvass







6

TWIST&SIT

## NOVA Wood

Design by Narbutas team

Desking system that gives your office a delicate sense of luxury and brings you closer to nature and home atmosphere!

1

9

| NOVA WC                                                                                                         | bod |   |
|-----------------------------------------------------------------------------------------------------------------|-----|---|
| Design by Narbutas team                                                                                         |     |   |
| reddot award 2019<br>winner                                                                                     |     |   |
|                                                                                                                 |