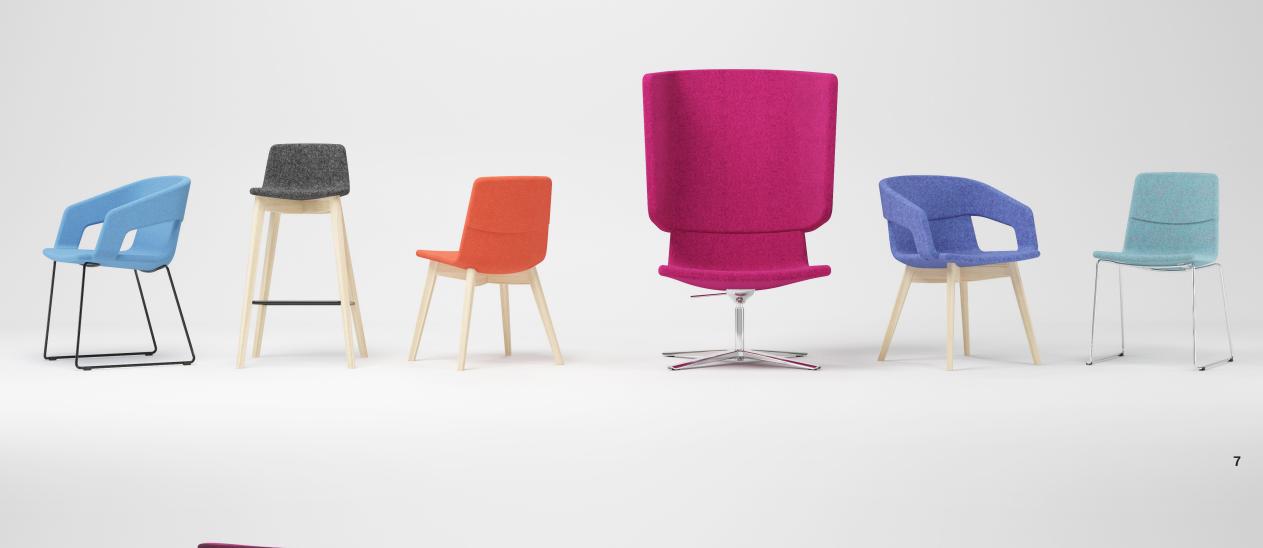

#### $\bigvee | \bigvee D$

Design by studio "Baldanzi & Novelli Designers"

Chair family with ergonomic features, functionality and unique design to create more comfortable and productive workplace.

"The inspiration for this product was born from the desire to create a simple but very versatile chair. In addition, we felt the need to give this product a decisive character – an element defining its identity"