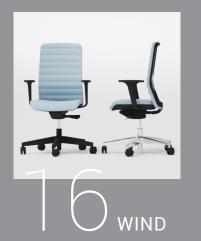

#### $\bigvee | \bigvee D$

Design by studio "Baldanzi & Novelli Designers"

Chair family with ergonomic features, functionality and unique design to create more comfortable and productive workplace.

"The inspiration for this product was born from the desire to create a simple but very versatile chair. In addition, we felt the need to give this product a decisive character – an element defining its identity"