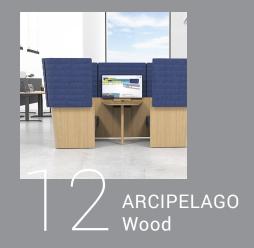

# ARCIPELAGO Wood

Design by studio "Baldanzi & Novelli Designers"

"One of the distinguishing features of an island is the natural protection. An island is a fortress, a castle in the middle of the sea. Here it is, our fortress in the archipelago. A space where you can rediscover a calm, reserved place where you can find concentration and privacy, a workplace protected from the surrounding space, where you can have meetings and work far away from the noise around you."

### ARCIPELAGO Wood

Design by studio "Baldanzi & Novelli Designers"