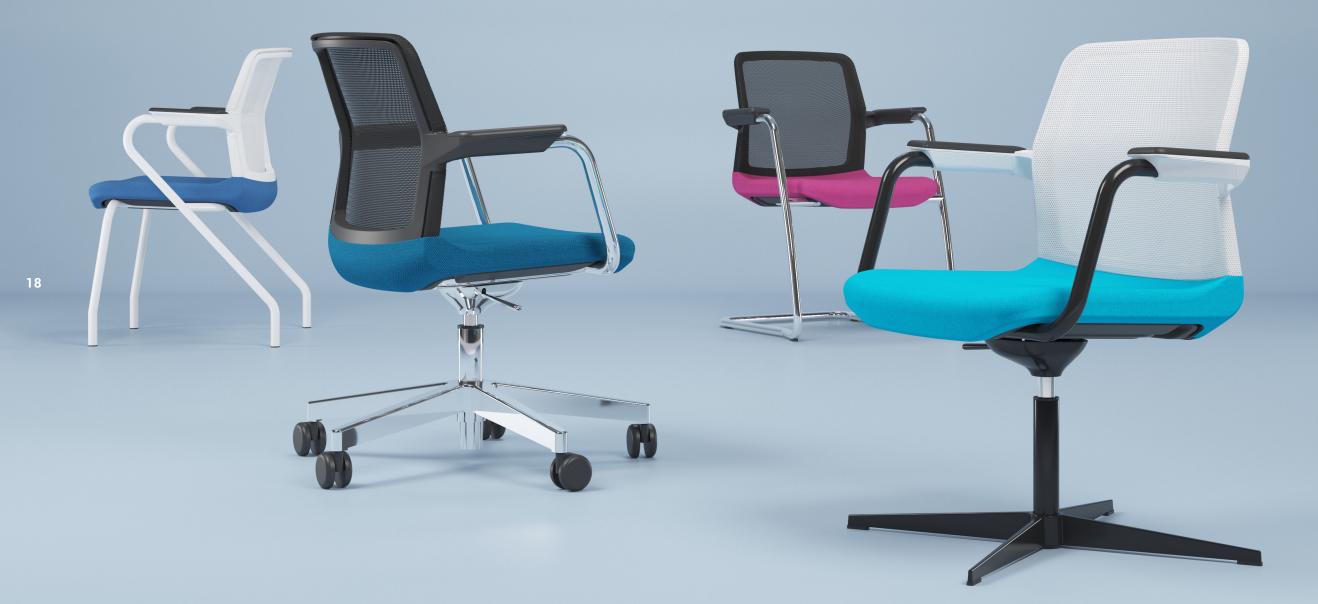

ss, a castle in the middle of the sea. Here it is, our fortress in the archipelago. A space where you can rediscover a calm, reserved place where you can find concentration and privacy, a workplace protected from the surrounding space, where you can have meetings and work far away from the noise around you."

### ARCIPELAGO Wood

Design by studio "Baldanzi & Novelli Designers"

#### $\bigvee | \bigvee D$

Design by studio "Baldanzi & Novelli Designers"

Chair family with ergonomic features, functionality and unique design to create more comfortable and productive workplace.

"The inspiration for this product was born from the desire to create a simple but very versatile chair. In addition, we felt the need to give this product a decisive character – an element defining its identity"

104



Height adjustable desking system stands for 3 key characteristics: flexibility, quality and functionality. Simple individual adjustment for active working.

()

1. 1915

0

10

Design by Narbutas team

Ξ

100 0 00

20 . . .

8 8

2

W/

•) •)

ACTIVE



#### CHOICE

#### Design by Narbutas team

Modular locker cabinets CHOICE - a versatile solution for secure personal and office items storage, temporary or all-day use.







### SILENT ROOM

Design by Narbutas team

...

0



28

A free-standing room for temporary meetings or individual work. This private space has great acoustic features, ventilation, lighting and connectivity for better concentration and work performance. SILENT ROOM

 $\bigcirc$ 



Design by Gediminas Juška

"MOVE is a slogan of today's people that represents the vi