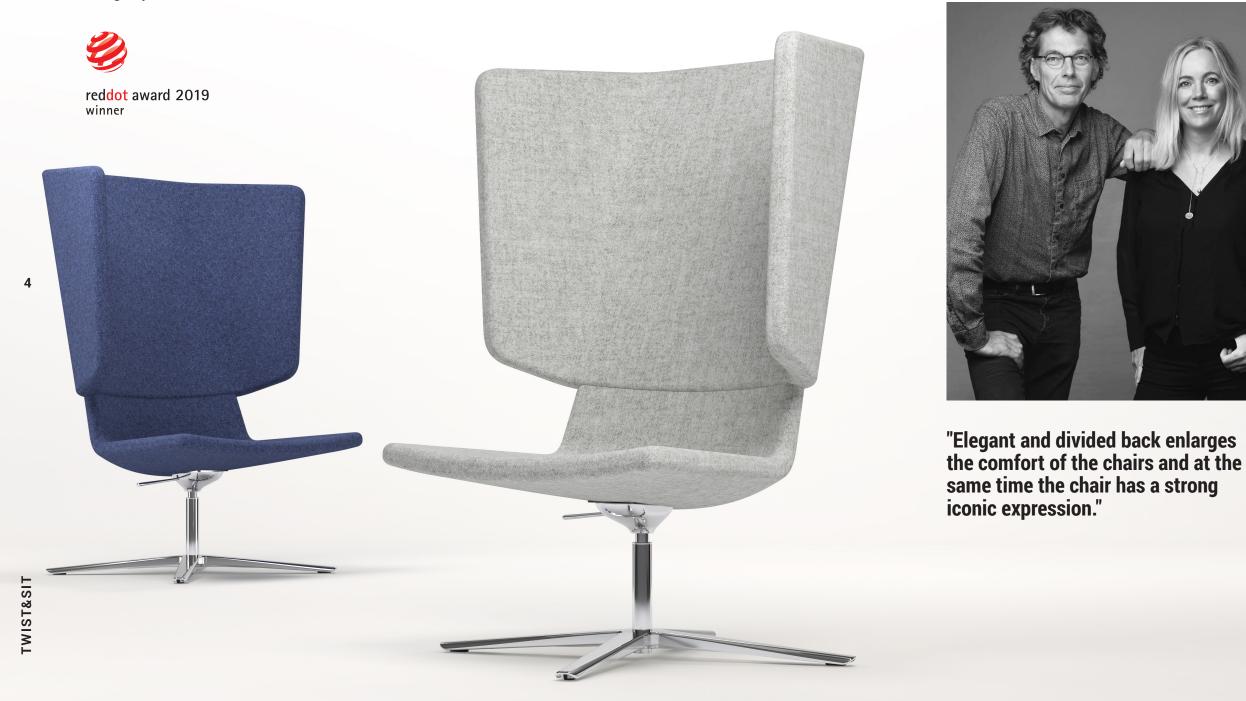

# Product News 2019



# Product News 2019





















#### TWIST&SIT

Design by Christina Strand & Niels Hvass







6

TWIST&SIT

## NOVA Wood

Design by Narbutas team

Desking system that gives your office a delicate sense of luxury and brings you closer to nature and home atmosphere!

1

9

| NOVA WC                                                                                                         | bod |   |
|-----------------------------------------------------------------------------------------------------------------|-----|---|
| Design by Narbutas team                                                                                         |     |   |
| reddot award 2019<br>winner                                                                                     |     |   |
|