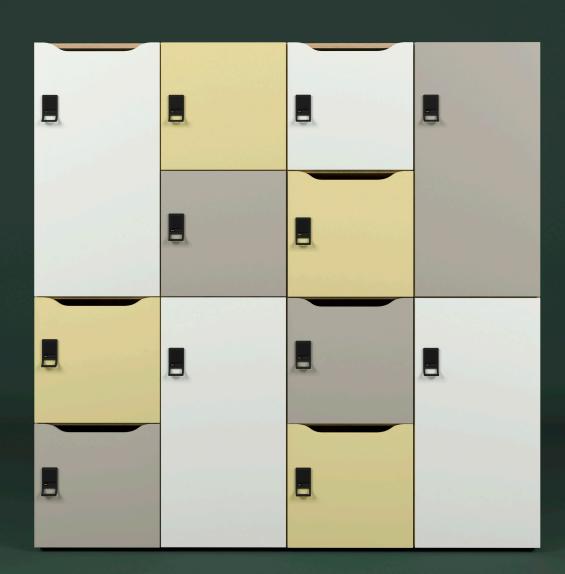

#### CHOICE

#### Design by Narbutas team

Modular locker cabinets CHOICE - a versatile solution for secure personal and office items storage, temporary or all-day use.