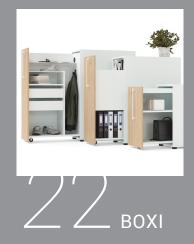

#### CHOICE

#### Design by Narbutas team

Modular locker cabinets CHOICE - a versatile solution for secure personal and office items storage, temporary or all-day use.