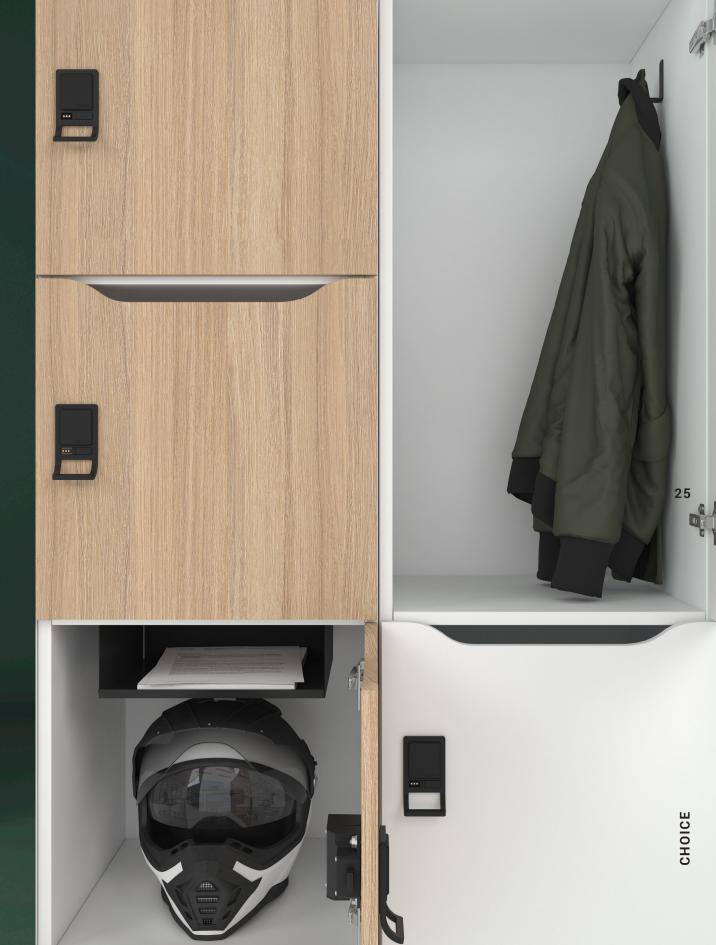

#### CHOICE

#### Design by Narbutas team

Modular locker cabinets CHOICE - a versatile solution for secure personal and office items storage, temporary or all-day use.