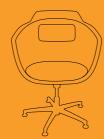

# Ultra Armchair

**Ergonomically-shaped shell seat made** of moulded foam defines the ULTRA armchair. Crafted for maximum sitting

Distinct seat stitching adds an element of elegance to its design. Three different base types make the seating solution extremely versatile.

Choose either four star metal base or experience the comfort of five star swivel base adjustable in height allowing for customised sitting position.

comfort becomes the cushion fastened to the backrest the most striking feature.

To meet all of your seating needs we fitted these bases with glides or castors. Following the Scandinavian design offers the ULTRA also a wooden frame suitable for office settings as well as for less formal areas.