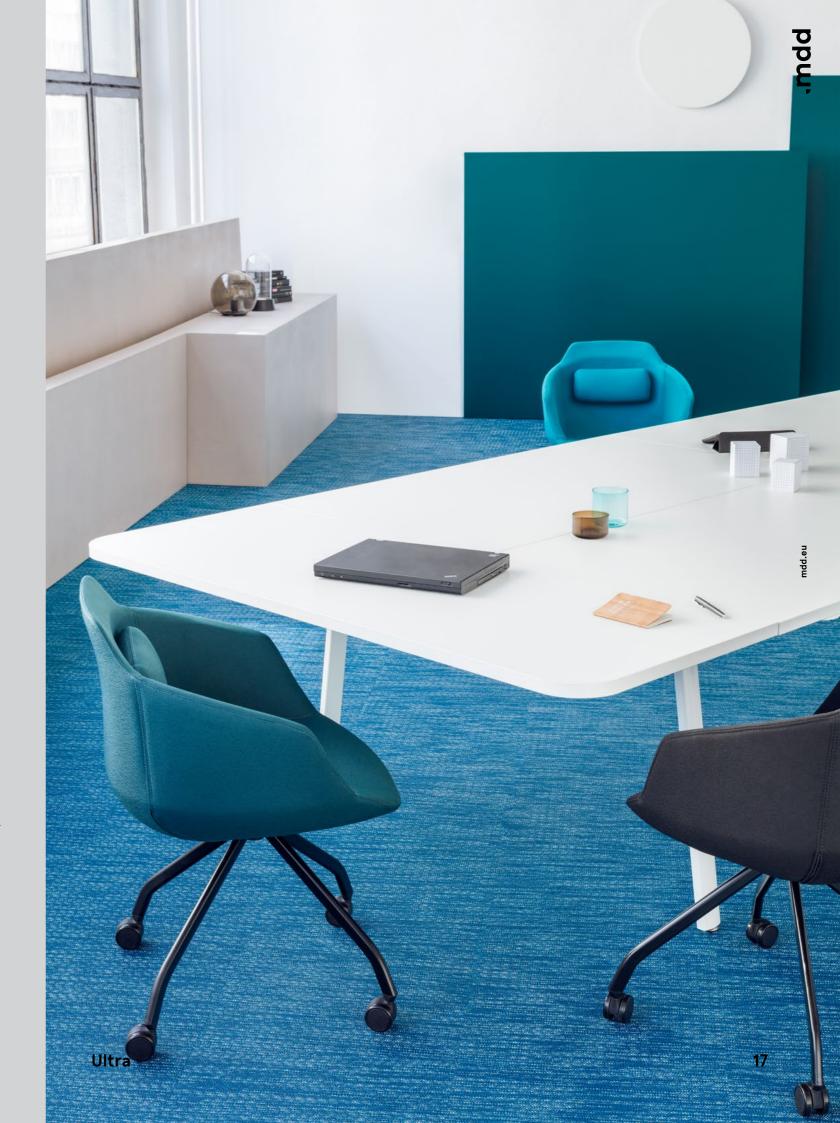

## Ultra

**,mdd** 

The ULTRA combines functionality with simplicity. Performing numerous functions stands the ULTRA for versatility.

**Ultra K**base P7KM / P7KT

Ultra F seat

**Ultra F** base P7KM / P7KT

Ultra K base P7

### Ultra

The ULTRA means many solutions. In an effort to provide chair that meets the expectation of all users we designed the ULTRA. With two seat types, various bases and armrests it is simple to adjust. Thanks to these features is the ULTRA multifunctional so that it can be used in a variety of settings from offices or public utilities to home interiors.

## Ultra Chair

The ULTRA chair completes the range.
As it provides fresh approach to
guest seating it is perfect not only for

conference rooms but also for informal meeting or team-work areas.

Incredibly comfortable foam seat comes in the variety of vibrant fabrics fostering concentration and efficiency.

The ULTRA chair includes several base options so that it is suitable for various needs. Available either with

glides, or with castors two of them can be additionally fitted with fixed armrest to achieve the highest level of sitting comfort. If you are looking for a seating unit with a homely feel choose one of two ULTRA variants with wooden frame.