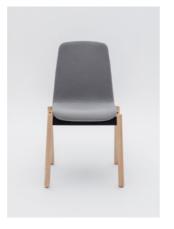

## Ultra Chair

The ULTRA chair completes the range.
As it provides fresh approach to
guest seating it is perfect not only for

conference rooms but also for informal meeting or team-work areas.

Incredibly comfortable foam seat comes in the variety of vibrant fabrics fostering concentration and efficiency.

The ULTRA chair includes several base options so that it is suitable for various needs. Available either with

glides, or with castors two of them can be additionally fitted with fixed armrest to achieve the highest level of sitting comfort. If you are looking for a seating unit with a homely feel choose one of two ULTRA variants with wooden frame.

To meet all of your seating needs we fitted these bases with glides or castors. Following the Scandinavian design offers the ULTRA also a wooden frame suitable for office settings as well as for less formal areas.