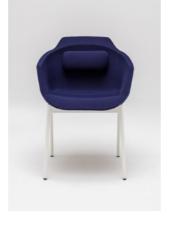

# Ultra Armchair

**Ergonomically-shaped shell seat made** of moulded foam defines the ULTRA armchair. Crafted for maximum sitting

Distinct seat stitching adds an element of elegance to its design. Three different base types make the seating solution extremely versatile.

Choose either four star metal base or experience the comfort of five star swivel base adjustable in height allowing for customised sitting position.

comfort becomes the cushion fastened to the backrest the most striking feature.

To meet all of your seating needs we fitted these bases with glides or castors. Following the Scandinavian design offers the ULTRA also a wooden frame suitable for office settings as well as for less formal areas.