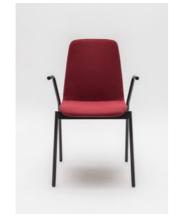

## Ultra Chair

The ULTRA chair completes the range.
As it provides fresh approach to
guest seating it is perfect not only for

conference rooms but also for informal meeting or team-work areas.

Incredibly comfortable foam seat comes in the variety of vibrant fabrics fostering concentration and efficiency.

The ULTRA chair includes several base options so that it is suitable for various needs. Available either with

glides, or with castors two of them can be additionally fitted with fixed armrest to achieve the highest level of sitting comfort. If you are looking for a seating unit with a homely feel choose one of two ULTRA variants with wooden frame.

570mm | 22 4/8"

Technical specification

Ultra

9

ULTRA KW chair with P9 base

450 / 570 / 900 17 6/8" / 22 4/8" / 35 3/8"

ULTRA KW chair with P8 base 450 / 570 / 900 17 6/8" / 22 4/8" / 35 3/8"

ULTRA K chair with P3KM base

450 / 570 / 900 17 6/8" / 22 4/8 / 35 3/8"

ULTRA K chair with P1 base 450 / 570 / 900 17 6/8" / 22 4/8" / 35 3/8"

ULTRA K chair with P7 base 450 / 570 / 900 17 6/8" / 22 4/8" / 35 3/8"

ULTRA K chair with P7KT base 450 / 570 / 900 17 6/8" / 22 4/8" / 35 3/8"