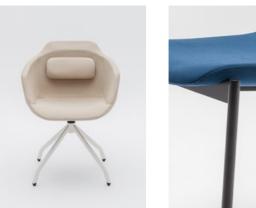

# Ultra Armchair

**Ergonomically-shaped shell seat made** of moulded foam defines the ULTRA armchair. Crafted for maximum sitting

Distinct seat stitching adds an element of elegance to its design. Three different base types make the seating solution extremely versatile.

Choose either four star metal base or experience the comfort of five star swivel base adjustable in height allowing for customised sitting position.

comfort becomes the cushion fastened to the backrest the most striking feature.

To meet all of your seating needs we fitted these bases with glides or castors. Following the Scandinavian design offers the ULTRA also a wooden frame suitable for office settings as well as for less formal areas.