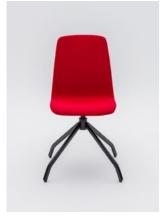

## Ultra Chair

The ULTRA chair completes the range.
As it provides fresh approach to
guest seating it is perfect not only for

conference rooms but also for informal meeting or team-work areas.

Incredibly comfortable foam seat comes in the variety of vibrant fabrics fostering concentration and efficiency.

The ULTRA chair includes several base options so that it is suitable for various needs. Available either with

glides, or with castors two of them can be additionally fitted with fixed armrest to achieve the highest level of sitting comfort. If you are looking for a seating unit with a homely feel choose one of two ULTRA variants with wooden frame.

570mm | 22 4/8"

Technical specification

Ultra

9

ULTRA KW chair with P9 base

450 / 570 / 900 17 6/8" / 22 4/8" / 35 3/8"

ULTRA KW chair with P8 base 450 / 570 / 900 17 6/8" / 22 4/8" / 35 3/8"

ULTRA K chair with P3KM base

450 / 570 / 900 17 6/8" / 22 4/8 / 35 3/8"

ULTRA K chair with P1 base 450 / 570 / 900 17 6/8" / 22 4/8" / 35 3/8"

ULTRA K chair with P7 base 450 / 570 / 900 17 6/8" / 22 4/8" / 35 3/8"

ULTRA K chair with P7KT base 450 / 570 / 900 17 6/8" / 22 4/8" / 35 3/8"