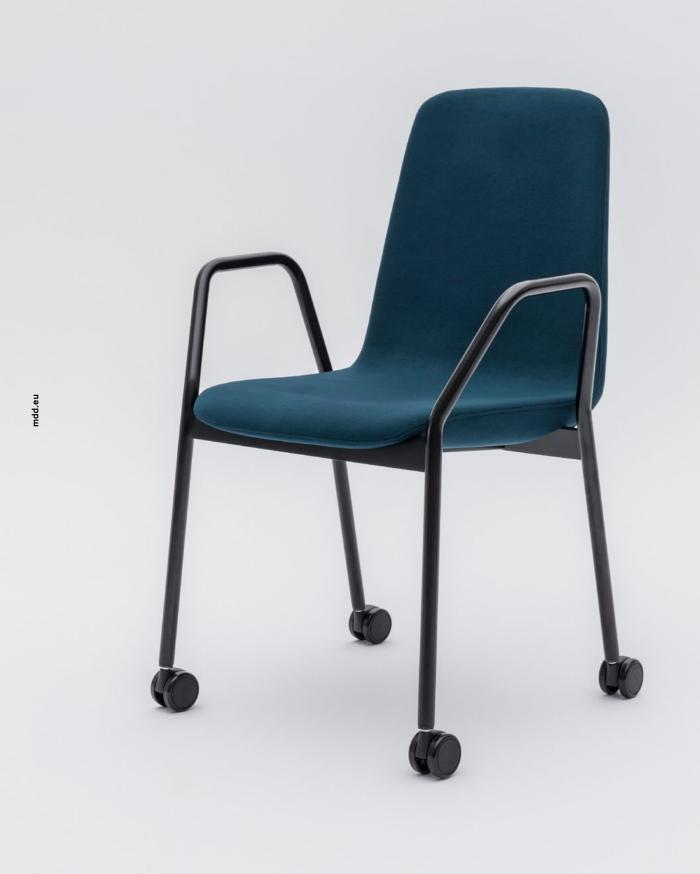

## Ultra Chair

The ULTRA chair completes the range.
As it provides fresh approach to
guest seating it is perfect not only for

conference rooms but also for informal meeting or team-work areas.

Incredibly comfortable foam seat comes in the variety of vibrant fabrics fostering concentration and efficiency.

The ULTRA chair includes several base options so that it is suitable for various needs. Available either with

glides, or with castors two of them can be additionally fitted with fixed armrest to achieve the highest level of sitting comfort. If you are looking for a seating unit with a homely feel choose one of two ULTRA variants with wooden frame.