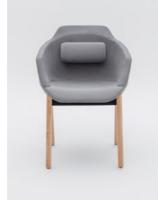

# Ultra Armchair

**Ergonomically-shaped shell seat made** of moulded foam defines the ULTRA armchair. Crafted for maximum sitting

Distinct seat stitching adds an element of elegance to its design. Three different base types make the seating solution extremely versatile.

Choose either four star metal base or experience the comfort of five star swivel base adjustable in height allowing for customised sitting position.

comfort becomes the cushion fastened to the backrest the most striking feature.

To meet all of your seating needs we fitted these bases with glides or castors. Following the Scandinavian design offers the ULTRA also a wooden frame suitable for office settings as well as for less formal areas.