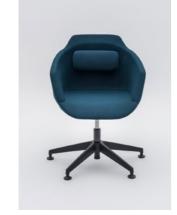

# Ultra Armchair

**Ergonomically-shaped shell seat made** of moulded foam defines the ULTRA armchair. Crafted for maximum sitting

Distinct seat stitching adds an element of elegance to its design. Three different base types make the seating solution extremely versatile.

Choose either four star metal base or experience the comfort of five star swivel base adjustable in height allowing for customised sitting position.

comfort becomes the cushion fastened to the backrest the most striking feature.

ULTRA F armchair with P7 base 600 / 600 / 850 19 5/8" / 23 5/8" / 33 4/8"

ULTRA F armchair with P11KT base 600 / 600 / 850 19 5/8" / 23 5/8" / 33 4/8"

ULTRA F armchair with P11KT base 600 / 600 / 850 19 5/8" / 23 5/8" / 33 4/8"