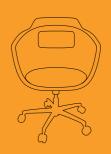

## Ultra Chair

The ULTRA chair completes the range.
As it provides fresh approach to
guest seating it is perfect not only for

conference rooms but also for informal meeting or team-work areas.

Incredibly comfortable foam seat comes in the variety of vibrant fabrics fostering concentration and efficiency.

The ULTRA chair includes several base options so that it is suitable for various needs. Available either with

glides, or with castors two of them can be additionally fitted with fixed armrest to achieve the highest level of sitting comfort. If you are looking for a seating unit with a homely feel choose one of two ULTRA variants with wooden frame.