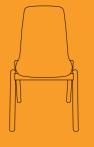

## Ultra Chair

The ULTRA chair completes the range.
As it provides fresh approach to
guest seating it is perfect not only for

conference rooms but also for informal meeting or team-work areas.

Incredibly comfortable foam seat comes in the variety of vibrant fabrics fostering concentration and efficiency.

The ULTRA chair includes several base options so that it is suitable for various needs. Available either with

glides, or with castors two of them can be additionally fitted with fixed armrest to achieve the highest level of sitting comfort. If you are looking for a seating unit with a homely feel choose one of two ULTRA variants with wooden frame.