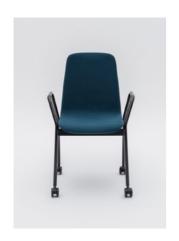

# Ultra Armchair

**Ergonomically-shaped shell seat made** of moulded foam defines the ULTRA armchair. Crafted for maximum sitting

Distinct seat stitching adds an element of elegance to its design. Three different base types make the seating solution extremely versatile.

Choose either four star metal base or experience the comfort of five star swivel base adjustable in height allowing for customised sitting position.

comfort becomes the cushion fastened to the backrest the most striking feature.

To meet all of your seating needs we fitted these bases with glides or castors. Following the Scandinavian design offers the ULTRA also a wooden frame suitable for office settings as well as for less formal areas.

ULTRA F armchair with P7 base 600 / 600 / 850 19 5/8" / 23 5/8" / 33 4/8"

ULTRA F armchair with P11KT base 600 / 600 / 850 19 5/8" / 23 5/8" / 33 4/8"

ULTRA F armchair with P11KT base 600 / 600 / 850 19 5/8" / 23 5/8" / 33 4/8"