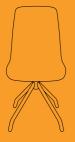

# Ultra Armchair

**Ergonomically-shaped shell seat made** of moulded foam defines the ULTRA armchair. Crafted for maximum sitting

Distinct seat stitching adds an element of elegance to its design. Three different base types make the seating solution extremely versatile.

Choose either four star metal base or experience the comfort of five star swivel base adjustable in height allowing for customised sitting position.

comfort becomes the cushion fastened to the backrest the most striking feature.