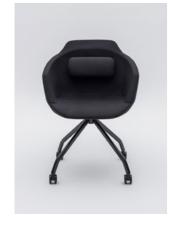

## Ultra Chair

The ULTRA chair completes the range.
As it provides fresh approach to
guest seating it is perfect not only for

conference rooms but also for informal meeting or team-work areas.

Incredibly comfortable foam seat comes in the variety of vibrant fabrics fostering concentration and efficiency.

The ULTRA chair includes several base options so that it is suitable for various needs. Available either with

glides, or with castors two of them can be additionally fitted with fixed armrest to achieve the highest level of sitting comfort. If you are looking for a seating unit with a homely feel choose one of two ULTRA variants with wooden frame.

570mm | 22 4/8"

Technical specification

Ultra

9

ULTRA KW chair with P9 base

450 / 570 / 900 17 6/8" / 22 4/8" / 35 3/8"

ULTRA KW chair with P8 base 450 / 570 / 900 17 6/8" / 22 4/8" / 35 3/8"

ULTRA K chair with P3KM base

450 / 570 / 900 17 6/8" / 22 4/8 / 35 3/8"

ULTRA K chair with P1 base 450 / 570 / 900 17 6/8" / 22 4/8" / 35 3/8"

ULTRA K chair with P7 base 450 / 570 / 900 17 6/8" / 22 4/8" / 35 3/8"

ULTRA K chair with P7KT base 450 / 570 / 900 17 6/8" / 22 4/8" / 35 3/8"