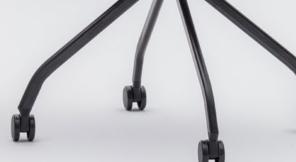

The ULTRA chair includes several base options so that it is suitable for various needs. Available either with

glides, or with castors two of them can be additionally fitted with fixed armrest to achieve the highest level of sitting comfort. If you are looking for a seating unit with a homely feel choose one of two ULTRA variants with wooden frame.

To meet all of your seating needs we fitted these bases with glides or castors. Following the Scandinavian design offers the ULTRA also a wooden frame suitable for office settings as well as for less formal areas.