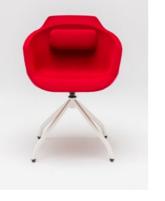

# Ultra Armchair

**Ergonomically-shaped shell seat made** of moulded foam defines the ULTRA armchair. Crafted for maximum sitting

Distinct seat stitching adds an element of elegance to its design. Three different base types make the seating solution extremely versatile.

Choose either four star metal base or experience the comfort of five star swivel base adjustable in height allowing for customised sitting position.

comfort becomes the cushion fastened to the backrest the most striking feature.