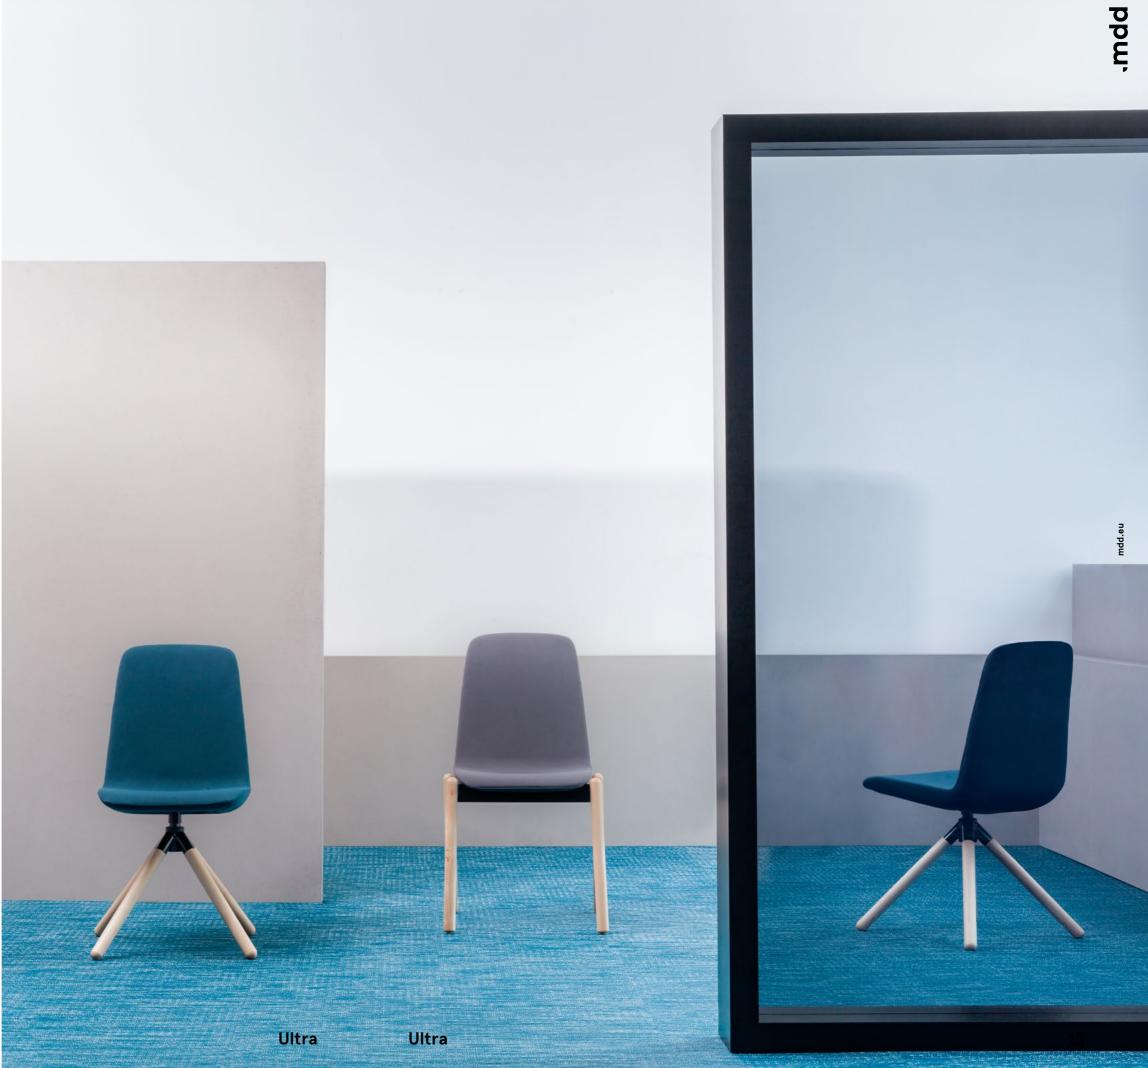

## Ultra

**,mdd** 

The ULTRA combines functionality with simplicity. Performing numerous functions stands the ULTRA for versatility.

**Ultra K**base P7KM / P7KT

Ultra F seat

**Ultra F** base P7KM / P7KT

Ultra K base P7

### Ultra

The ULTRA means many solutions. In an effort to provide chair that meets the expectation of all users we designed the ULTRA. With two seat types, various bases and armrests it is simple to adjust. Thanks to these features is the ULTRA multifunctional so that it can be used in a variety of settings from offices or public utilities to home interiors.

With sophisticated shell armchairs and minimalistic but eye-catching chairs to choose from combines the ULTRA functionality with working comfort. Designed with users comfort in mind features the ULTRA armrests that give

relief to arms as well as cushion fastened to the backrest adjusting to the way you sit. With a wide spectrum of fabrics and various types of frames offered is the ULTRA adaptable to any environment.

That's why it was honoured with the prize Dobry Wzór 2017 (Good Design) in the category WORK as its design was positively assessed regarding visual and functional features, economic features, innovativeness and comfort of use.

## Ultra Chair

The ULTRA chair completes the range.
As it provides fresh approach to
guest seating it is perfect not only for

conference rooms but also for informal meeting or team-work areas.

Incredibly comfortable foam seat comes in the variety of vibrant fabrics fostering concentration and efficiency.

The ULTRA chair includes several base options so that it is suitable for various needs. Available either with

glides, or with castors two of them can be additionally fitted with fixed armrest to achieve the highest level of sitting comfort. If you are looking for a seating unit with a homely feel choose one of two ULTRA variants with wooden frame.