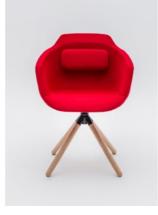

# Ultra Armchair

**Ergonomically-shaped shell seat made** of moulded foam defines the ULTRA armchair. Crafted for maximum sitting

Distinct seat stitching adds an element of elegance to its design. Three different base types make the seating solution extremely versatile.

Choose either four star metal base or experience the comfort of five star swivel base adjustable in height allowing for customised sitting position.

comfort becomes the cushion fastened to the backrest the most striking feature.

To meet all of your seating needs we fitted these bases with glides or castors. Following the Scandinavian design offers the ULTRA also a wooden frame suitable for office settings as well as for less formal areas.