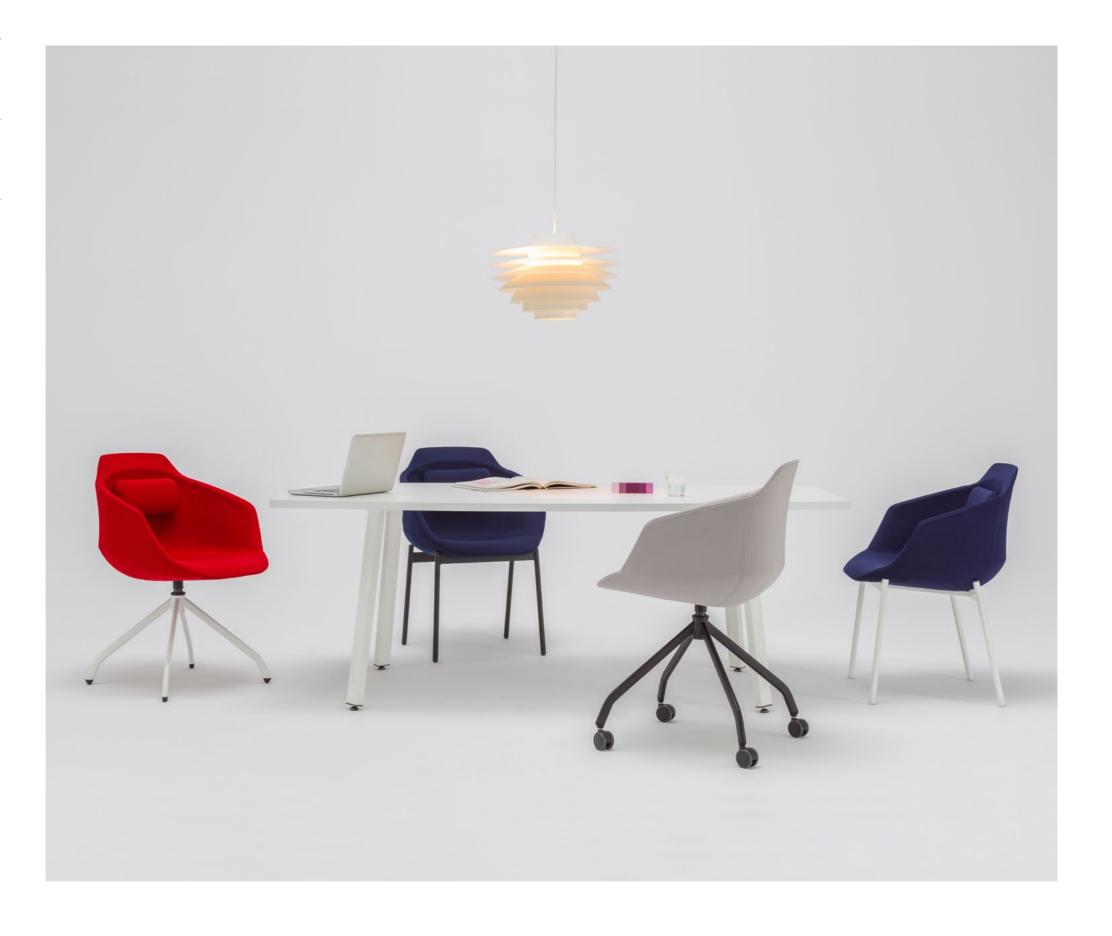

### Ultra

The ULTRA means many solutions. In an effort to provide chair that meets the expectation of all users we designed the ULTRA. With two seat types, various bases and armrests it is simple to adjust. Thanks to these features is the ULTRA multifunctional so that it can be used in a variety of settings from offices or public utilities to home interiors.

With sophisticated shell armchairs and minimalistic but eye-catching chairs to choose from combines the ULTRA functionality with working comfort. Designed with users comfort in mind features the ULTRA armrests that give

relief to arms as well as cushion fastened to the backrest adjusting to the way you sit. With a wide spectrum of fabrics and various types of frames offered is the ULTRA adaptable to any environment.

That's why it was honoured with the prize Dobry Wzór 2017 (Good Design) in the category WORK as its design was positively assessed regarding visual and functional features, economic features, innovativeness and comfort of use.

# Ultra Armchair

**Ergonomically-shaped shell seat made** of moulded foam defines the ULTRA armchair. Crafted for maximum sitting

Distinct seat stitching adds an element of elegance to its design. Three different base types make the seating solution extremely versatile.

Choose either four star metal base or experience the comfort of five star swivel base adjustable in height allowing for customised sitting position.

comfort becomes the cushion fastened to the backrest the most striking feature.