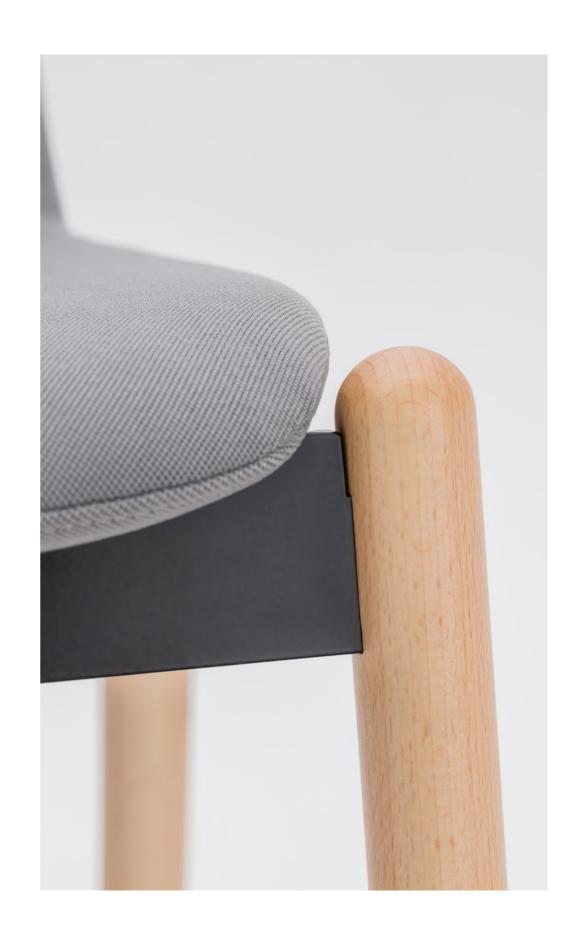

To meet all of your seating needs we fitted these bases with glides or castors. Following the Scandinavian design offers the ULTRA also a wooden frame suitable for office settings as well as for less formal areas.