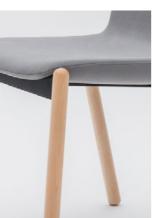

The ULTRA chair includes several base options so that it is suitable for various needs. Available either with

glides, or with castors two of them can be additionally fitted with fixed armrest to achieve the highest level of sitting comfort. If you are looking for a seating unit with a homely feel choose one of two ULTRA variants with wooden frame.

To meet all of your seating needs we fitted these bases with glides or castors. Following the Scandinavian design offers the ULTRA also a wooden frame suitable for office settings as well as for less formal areas.