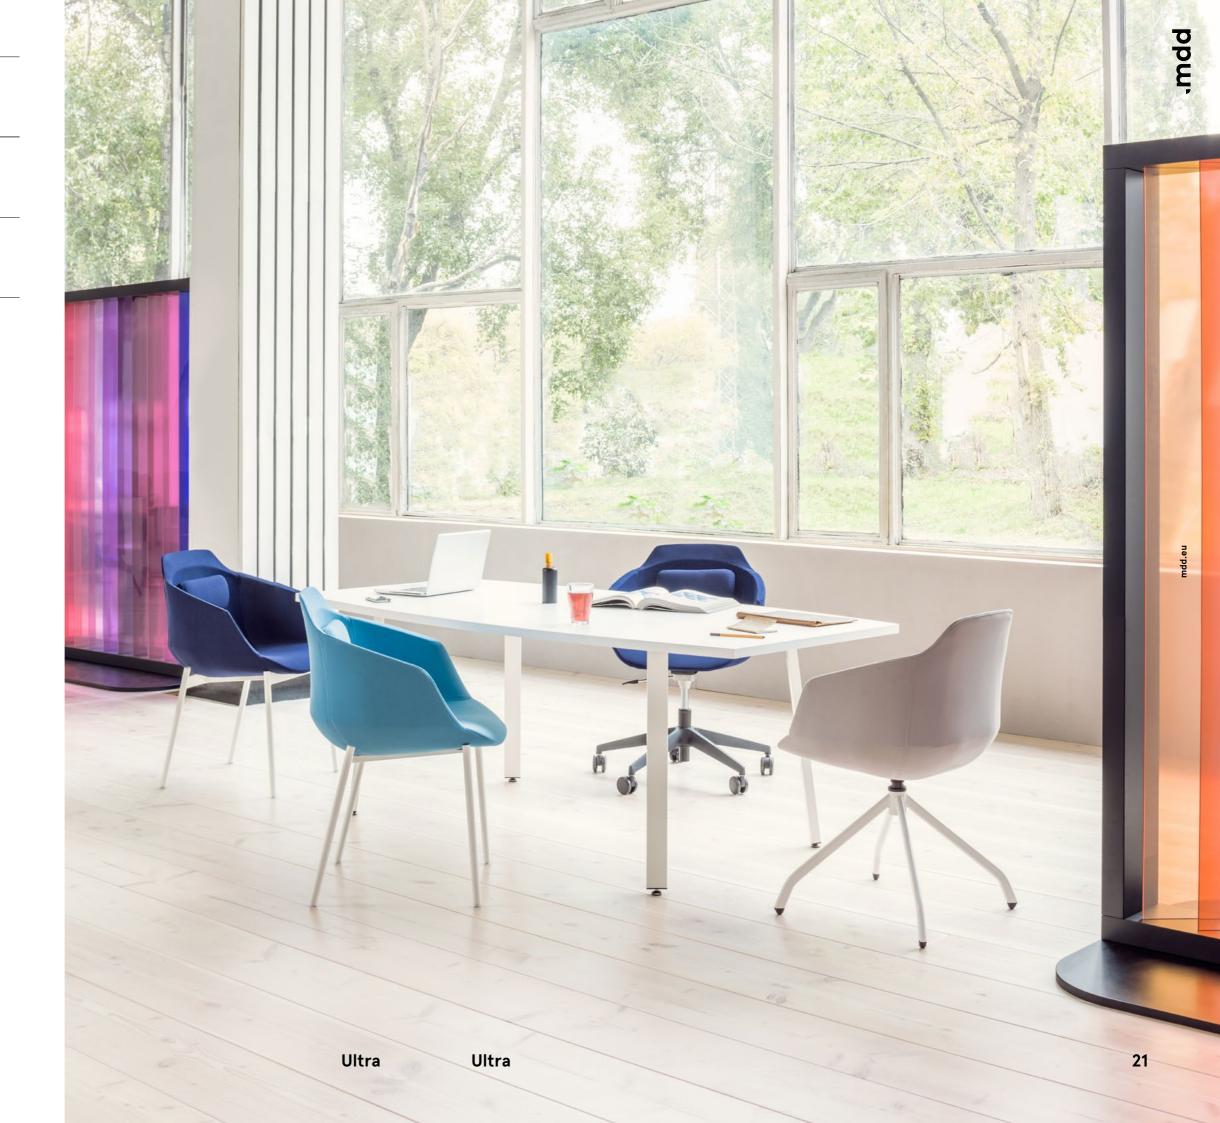

### Ultra

The ULTRA means many solutions. In an effort to provide chair that meets the expectation of all users we designed the ULTRA. With two seat types, various bases and armrests it is simple to adjust. Thanks to these features is the ULTRA multifunctional so that it can be used in a variety of settings from offices or public utilities to home interiors.

With sophisticated shell armchairs and minimalistic but eye-catching chairs to choose from combines the ULTRA functionality with working comfort. Designed with users comfort in mind features the ULTRA armrests that give

relief to arms as well as cushion fastened to the backrest adjusting to the way you sit. With a wide spectrum of fabrics and various types of frames offered is the ULTRA adaptable to any environment.

That's why it was honoured with the prize Dobry Wzór 2017 (Good Design) in the category WORK as its design was positively assessed regarding visual and functional features, economic features, innovativeness and comfort of use.