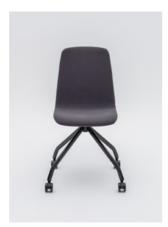

## Ultra Chair

The ULTRA chair completes the range.
As it provides fresh approach to
guest seating it is perfect not only for

conference rooms but also for informal meeting or team-work areas.

Incredibly comfortable foam seat comes in the variety of vibrant fabrics fostering concentration and efficiency.

The ULTRA chair includes several base options so that it is suitable for various needs. Available either with

glides, or with castors two of them can be additionally fitted with fixed armrest to achieve the highest level of sitting comfort. If you are looking for a seating unit with a homely feel choose one of two ULTRA variants with wooden frame.

570mm | 22 4/8"

Technical specification

Ultra

9

ULTRA KW chair with P9 base

450 / 570 / 900 17 6/8" / 22 4/8" / 35 3/8"

ULTRA KW chair with P8 base 450 / 570 / 900 17 6/8" / 22 4/8" / 35 3/8"

ULTRA K chair with P3KM base

450 / 570 / 900 17 6/8" / 22 4/8 / 35 3/8"

ULTRA K chair with P1 base 450 / 570 / 900 17 6/8" / 22 4/8" / 35 3/8"

ULTRA K chair with P7 base 450 / 570 / 900 17 6/8" / 22 4/8" / 35 3/8"

ULTRA K chair with P7KT base 450 / 570 / 900 17 6/8" / 22 4/8" / 35 3/8"