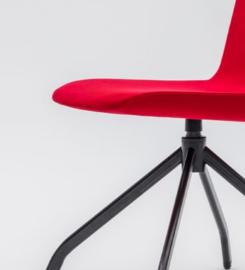

# Ultra Armchair

**Ergonomically-shaped shell seat made** of moulded foam defines the ULTRA armchair. Crafted for maximum sitting

Distinct seat stitching adds an element of elegance to its design. Three different base types make the seating solution extremely versatile.

Choose either four star metal base or experience the comfort of five star swivel base adjustable in height allowing for customised sitting position.

comfort becomes the cushion fastened to the backrest the most striking feature.