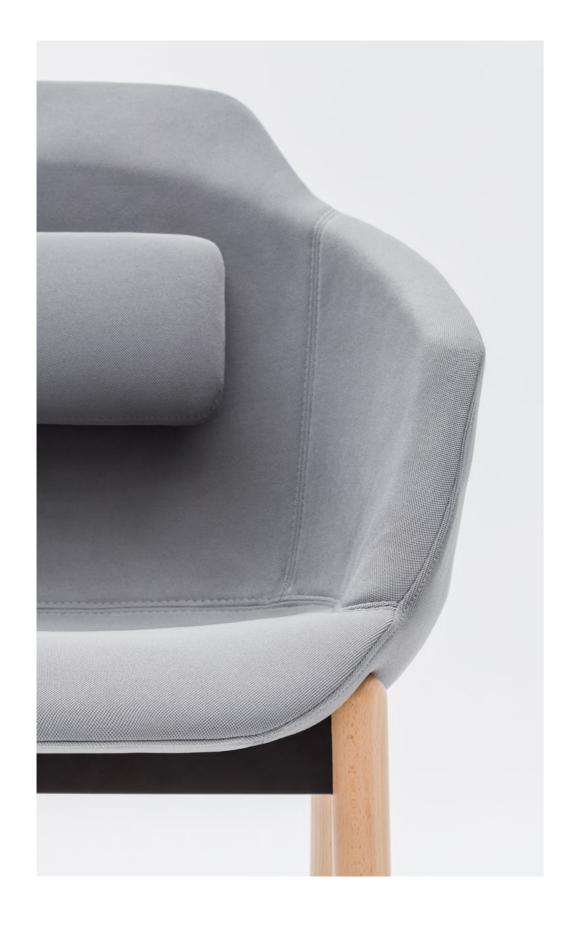

# Ultra Armchair

**Ergonomically-shaped shell seat made** of moulded foam defines the ULTRA armchair. Crafted for maximum sitting

Distinct seat stitching adds an element of elegance to its design. Three different base types make the seating solution extremely versatile.

Choose either four star metal base or experience the comfort of five star swivel base adjustable in height allowing for customised sitting position.

comfort becomes the cushion fastened to the backrest the most striking feature.