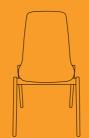

## Ultra Chair

The ULTRA chair completes the range.
As it provides fresh approach to
guest seating it is perfect not only for

conference rooms but also for informal meeting or team-work areas.

Incredibly comfortable foam seat comes in the variety of vibrant fabrics fostering concentration and efficiency.

The ULTRA chair includes several base options so that it is suitable for various needs. Available either with

glides, or with castors two of them can be additionally fitted with fixed armrest to achieve the highest level of sitting comfort. If you are looking for a seating unit with a homely feel choose one of two ULTRA variants with wooden frame.