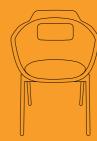

## Ultra Chair

The ULTRA chair completes the range.
As it provides fresh approach to
guest seating it is perfect not only for

conference rooms but also for informal meeting or team-work areas.

Incredibly comfortable foam seat comes in the variety of vibrant fabrics fostering concentration and efficiency.

The ULTRA chair includes several base options so that it is suitable for various needs. Available either with

glides, or with castors two of them can be additionally fitted with fixed armrest to achieve the highest level of sitting comfort. If you are looking for a seating unit with a homely feel choose one of two ULTRA variants with wooden frame.

570mm | 22 4/8"

Technical specification

Ultra

9

ULTRA KW chair with P9 base

450 / 570 / 900 17 6/8" / 22 4/8" / 35 3/8"

ULTRA KW chair with P8 base 450 / 570 / 900 17 6/8" / 22 4/8" / 35 3/8"

ULTRA K chair with P3KM base

450 / 570 / 900 17 6/8" / 22 4/8 / 35 3/8"

ULTRA K chair with P1 base 450 / 570 / 900 17 6/8" / 22 4/8" / 35 3/8"

ULTRA K chair with P7 base 450 / 570 / 900 17 6/8" / 22 4/8" / 35 3/8"

ULTRA K chair with P7KT base 450 / 570 / 900 17 6/8" / 22 4/8" / 35 3/8"