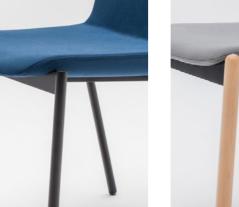

The ULTRA chair includes several base options so that it is suitable for various needs. Available either with

glides, or with castors two of them can be additionally fitted with fixed armrest to achieve the highest level of sitting comfort. If you are looking for a seating unit with a homely feel choose one of two ULTRA variants with wooden frame.

To meet all of your seating needs we fitted these bases with glides or castors. Following the Scandinavian design offers the ULTRA also a wooden frame suitable for office settings as well as for less formal areas.