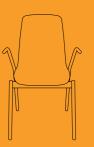

# Ultra Armchair

**Ergonomically-shaped shell seat made** of moulded foam defines the ULTRA armchair. Crafted for maximum sitting

Distinct seat stitching adds an element of elegance to its design. Three different base types make the seating solution extremely versatile.

Choose either four star metal base or experience the comfort of five star swivel base adjustable in height allowing for customised sitting position.

comfort becomes the cushion fastened to the backrest the most striking feature.

To meet all of your seating needs we fitted these bases with glides or castors. Following the Scandinavian design offers the ULTRA also a wooden frame suitable for office settings as well as for less formal areas.