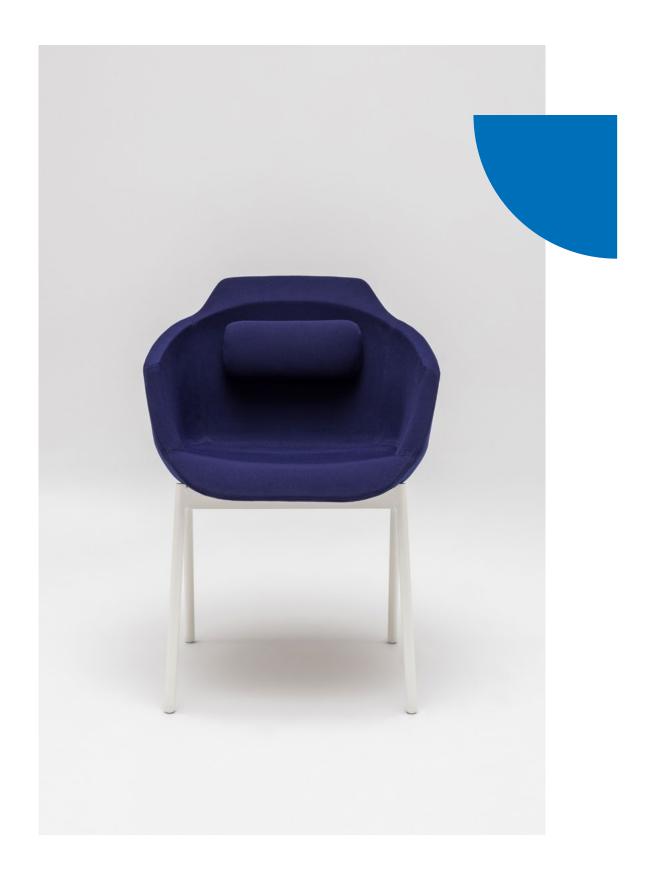

# Ultra Armchair

**Ergonomically-shaped shell seat made** of moulded foam defines the ULTRA armchair. Crafted for maximum sitting

Distinct seat stitching adds an element of elegance to its design. Three different base types make the seating solution extremely versatile.

Choose either four star metal base or experience the comfort of five star swivel base adjustable in height allowing for customised sitting position.

comfort becomes the cushion fastened to the backrest the most striking feature.

ULTRA F armchair with P7 base 600 / 600 / 850 19 5/8" / 23 5/8" / 33 4/8"

ULTRA F armchair with P11KT base 600 / 600 / 850 19 5/8" / 23 5/8" / 33 4/8"

ULTRA F armchair with P11KT base 600 / 600 / 850 19 5/8" / 23 5/8" / 33 4/8"

ppm,

ULTRA F armchair with P7 base 600 / 600 / 850 19 5/8" / 23 5/8" / 33 4/8"

ULTRA F armchair with P7KT base 600 / 600 / 850 19 5/8" / 23 5/8" / 33 4/8"

ULTRA F armchair with P1 base 600 / 600 / 850 19 5/8" / 23 5/8" / 33 4/8"