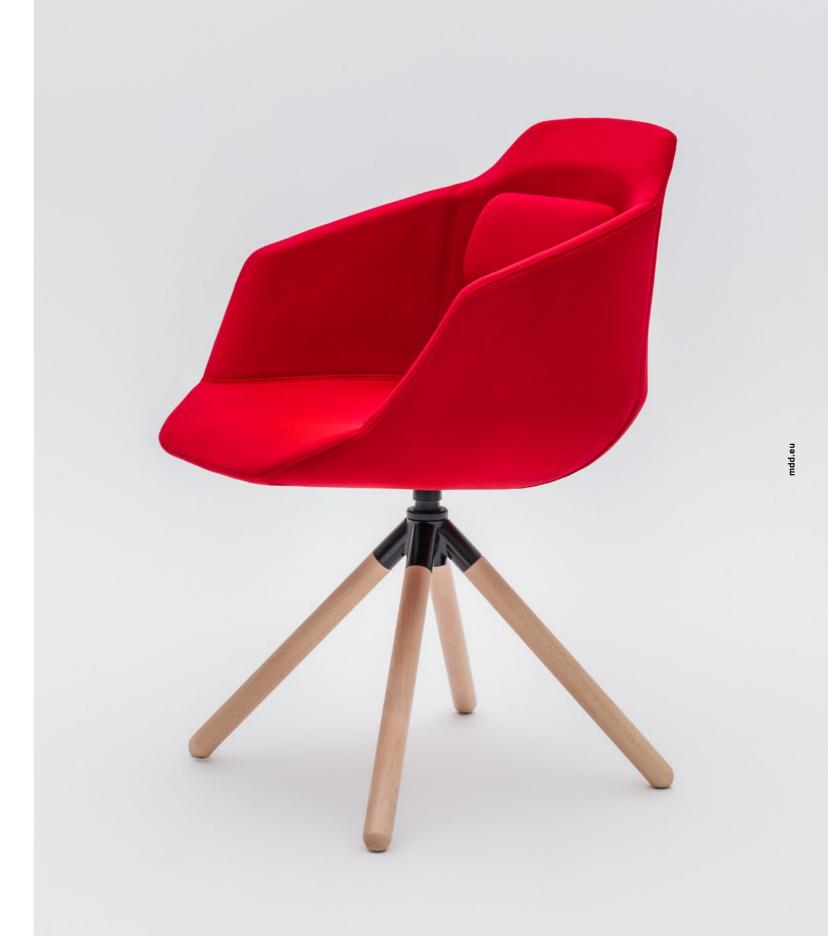

# Ultra Armchair

**Ergonomically-shaped shell seat made** of moulded foam defines the ULTRA armchair. Crafted for maximum sitting

Distinct seat stitching adds an element of elegance to its design. Three different base types make the seating solution extremely versatile.

Choose either four star metal base or experience the comfort of five star swivel base adjustable in height allowing for customised sitting position.

comfort becomes the cushion fastened to the backrest the most striking feature.

To meet all of your seating needs we fitted these bases with glides or castors. Following the Scandinavian design offers the ULTRA also a wooden frame suitable for office settings as well as for less formal areas.