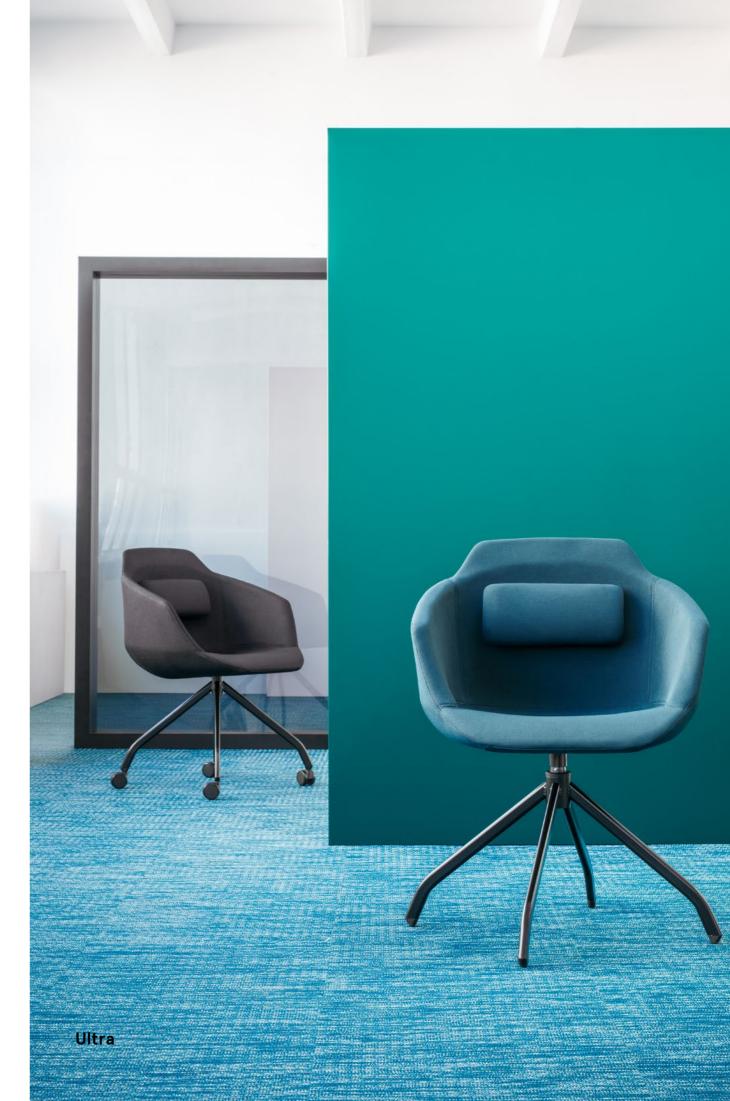

## Ultra

**,mdd** 

The ULTRA combines functionality with simplicity. Performing numerous functions stands the ULTRA for versatility.

**Ultra K**base P7KM / P7KT

Ultra F seat

**Ultra F** base P7KM / P7KT

Ultra K base P7

### Ultra

The ULTRA means many solutions. In an effort to provide chair that meets the expectation of all users we designed the ULTRA. With two seat types, various bases and armrests it is simple to adjust. Thanks to these features is the ULTRA multifunctional so that it can be used in a variety of settings from offices or public utilities to home interiors.

With sophisticated shell armchairs and minimalistic but eye-catching chairs to choose from combines the ULTRA functionality with working comfort. Designed with users comfort in mind features the ULTRA armrests that give

relief to arms as well as cushion fastened to the backrest adjusting to the way you sit. With a wide spectrum of fabrics and various types of frames offered is the ULTRA adaptable to any environment.

That's why it was honoured with the prize Dobry Wzór 2017 (Good Design) in the category WORK as its design was positively assessed regarding visual and functional features, economic features, innovativeness and comfort of use.