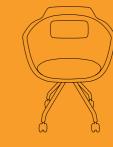

## Ultra Chair

The ULTRA chair completes the range.
As it provides fresh approach to
guest seating it is perfect not only for

conference rooms but also for informal meeting or team-work areas.

Incredibly comfortable foam seat comes in the variety of vibrant fabrics fostering concentration and efficiency.

The ULTRA chair includes several base options so that it is suitable for various needs. Available either with

glides, or with castors two of them can be additionally fitted with fixed armrest to achieve the highest level of sitting comfort. If you are looking for a seating unit with a homely feel choose one of two ULTRA variants with wooden frame.