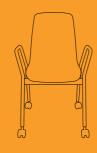

# Ultra Armchair

**Ergonomically-shaped shell seat made** of moulded foam defines the ULTRA armchair. Crafted for maximum sitting

Distinct seat stitching adds an element of elegance to its design. Three different base types make the seating solution extremely versatile.

Choose either four star metal base or experience the comfort of five star swivel base adjustable in height allowing for customised sitting position.

comfort becomes the cushion fastened to the backrest the most striking feature.

To meet all of your seating needs we fitted these bases with glides or castors. Following the Scandinavian design offers the ULTRA also a wooden frame suitable for office settings as well as for less formal areas.