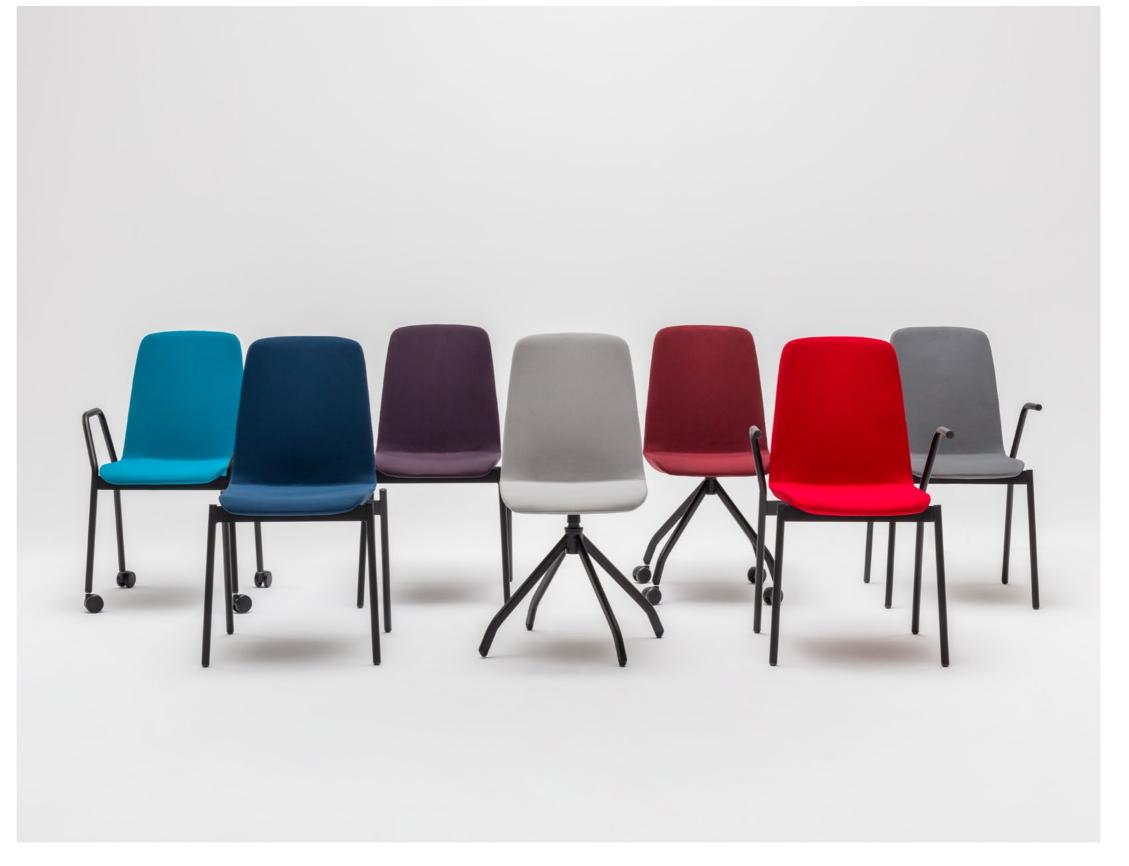

## Ultra Chair

The ULTRA chair completes the range.
As it provides fresh approach to
guest seating it is perfect not only for

conference rooms but also for informal meeting or team-work areas.

Incredibly comfortable foam seat comes in the variety of vibrant fabrics fostering concentration and efficiency.

The ULTRA chair includes several base options so that it is suitable for various needs. Available either with

glides, or with castors two of them can be additionally fitted with fixed armrest to achieve the highest level of sitting comfort. If you are looking for a seating unit with a homely feel choose one of two ULTRA variants with wooden frame.

570mm | 22 4/8"

Technical specification

Ultra

9

ULTRA KW chair with P9 base

450 / 570 / 900 17 6/8" / 22 4/8" / 35 3/8"

ULTRA KW chair with P8 base 450 / 570 / 900 17 6/8" / 22 4/8" / 35 3/8"

ULTRA K chair with P3KM base

450 / 570 / 900 17 6/8" / 22 4/8 / 35 3/8"

ULTRA K chair with P1 base 450 / 570 / 900 17 6/8" / 22 4/8" / 35 3/8"

ULTRA K chair with P7 base 450 / 570 / 900 17 6/8" / 22 4/8" / 35 3/8"

ULTRA K chair with P7KT base 450 / 570 / 900 17 6/8" / 22 4/8" / 35 3/8"