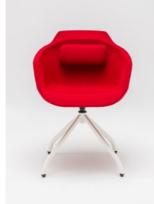

# Ultra Armchair

**Ergonomically-shaped shell seat made** of moulded foam defines the ULTRA armchair. Crafted for maximum sitting

Distinct seat stitching adds an element of elegance to its design. Three different base types make the seating solution extremely versatile.

To meet all of your seating needs we fitted these bases with glides or castors. Following the Scandinavian design offers the ULTRA also a wooden frame suitable for office settings as well as for less formal areas.