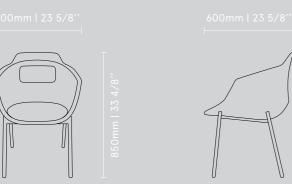

# Ultra Armchair

**Ergonomically-shaped shell seat made** of moulded foam defines the ULTRA armchair. Crafted for maximum sitting

Distinct seat stitching adds an element of elegance to its design. Three different base types make the seating solution extremely versatile.

Choose either four star metal base or experience the comfort of five star swivel base adjustable in height allowing for customised sitting position.

comfort becomes the cushion fastened to the backrest the most striking feature.

To meet all of your seating needs we fitted these bases with glides or castors. Following the Scandinavian design offers the ULTRA also a wooden frame suitable for office settings as well as for less formal areas.

ULTRA F armchair with P7 base 600 / 600 / 850 19 5/8" / 23 5/8" / 33 4/8"

ULTRA F armchair with P11KT base 600 / 600 / 850 19 5/8" / 23 5/8" / 33 4/8"

ULTRA F armchair with P11KT base 600 / 600 / 850 19 5/8" / 23 5/8" / 33 4/8"

ppm,

ULTRA F armchair with P7 base 600 / 600 / 850 19 5/8" / 23 5/8" / 33 4/8"

ULTRA F armchair with P7KT base 600 / 600 / 850 19 5/8" / 23 5/8" / 33 4/8"

ULTRA F armchair with P1 base 600 / 600 / 850 19 5/8" / 23 5/8" / 33 4/8"