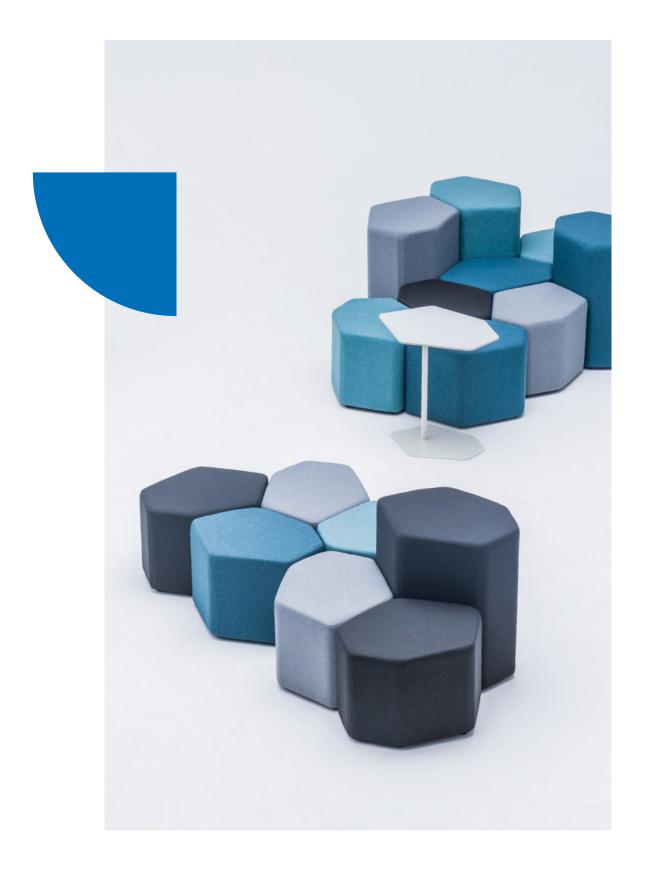

## Bazalto

**,mdd** 

It's a fresh approach to casual seating. The design possibilities are endless and are all up to you.

Bazalto

BPW1

Bazalto

BPN1

**Bazalto Table** 

### Bazalto

Inspired by the Giant's Causeway in Northern Ireland, the Bazalto is a new, fun and creative way to design a modern seating arrangement for every office space. Designed to evoke the feeling of nature, it resembles the form of dried soil in the desert or floating ice sheets in the Arctic – a lot of irregular single forms transform into one large unit.

Group them to make one large seating piece fostering collaboration or arrange them separately to create clusters of small units for more privacy. Combine two different heights – the shorter pouf for a seat and the taller one for a backrest – to achieve perfect solution to office seating needs. The design possibilities are endless and are all up to you.

# Bazalto Seating

As it features high agility, choose the Bazalto to follow the shifting trends. It's a fresh approach to casual seating, designed to answer a variety of modern office environment demands. Furnish a conference room or entrance hall with the poufs and

let their users tailor them to their comfort. Thanks to its modular design, the Bazalto can be used to arrange a breakout area as well. With a wide array of fabric in invigorating colours to choose from, it is easy to personalise.