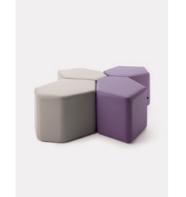

### Bazalto

Inspired by the Giant's Causeway in Northern Ireland, the Bazalto is a new, fun and creative way to design a modern seating arrangement for every office space. Designed to evoke the feeling of nature, it resembles the form of dried soil in the desert or floating ice sheets in the Arctic – a lot of irregular single forms transform into one large unit.

Group them to make one large seating piece fostering collaboration or arrange them separately to create clusters of small units for more privacy. Combine two different heights – the shorter pouf for a seat and the taller one for a backrest – to achieve perfect solution to office seating needs. The design possibilities are endless and are all up to you.

# Bazalto Seating

As it features high agility, choose the Bazalto to follow the shifting trends. It's a fresh approach to casual seating, designed to answer a variety of modern office environment demands. Furnish a conference room or entrance hall with the poufs and

let their users tailor them to their comfort. Thanks to its modular design, the Bazalto can be used to arrange a breakout area as well. With a wide array of fabric in invigorating colours to choose from, it is easy to personalise.