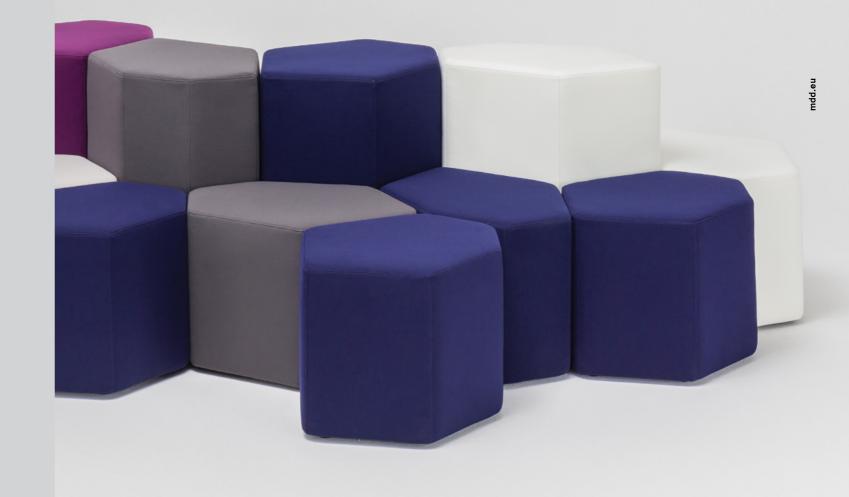

### Bazalto

Inspired by the Giant's Causeway in Northern Ireland, the Bazalto is a new, fun and creative way to design a modern seating arrangement for every office space. Designed to evoke the feeling of nature, it resembles the form of dried soil in the desert or floating ice sheets in the Arctic – a lot of irregular single forms transform into one large unit.

Group them to make one large seating piece fostering collaboration or arrange them separately to create clusters of small units for more privacy. Combine two different heights – the shorter pouf for a seat and the taller one for a backrest – to achieve perfect solution to office seating needs. The design possibilities are endless and are all up to you.

# Bazalto Seating

As it features high agility, choose the Bazalto to follow the shifting trends. It's a fresh approach to casual seating, designed to answer a variety of modern office environment demands. Furnish a conference room or entrance hall with the poufs and

let their users tailor them to their comfort. Thanks to its modular design, the Bazalto can be used to arrange a breakout area as well. With a wide array of fabric in invigorating colours to choose from, it is easy to personalise.