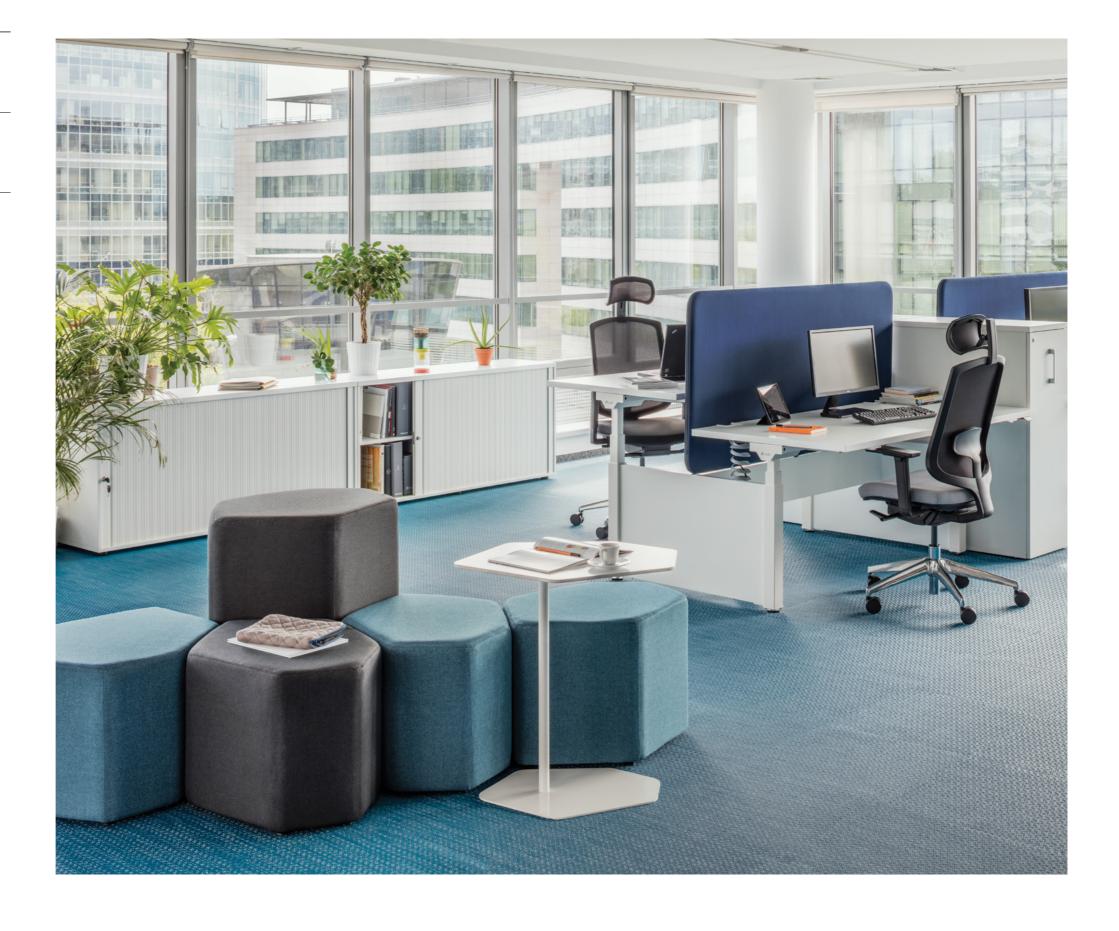

# Bazalto Seating

As it features high agility, choose the Bazalto to follow the shifting trends. It's a fresh approach to casual seating, designed to answer a variety of modern office environment demands. Furnish a conference room or entrance hall with the poufs and

let their users tailor them to their comfort. Thanks to its modular design, the Bazalto can be used to arrange a breakout area as well. With a wide array of fabric in invigorating colours to choose from, it is easy to personalise.

## Bazalto Table

The Bazalto table completes
the look. With its hexagonal shape
it can be combined with the Bazalto
poufs to perform various function.
It can be either used as a coffee

table for a meeting area or even serve as a smart workplace to provide an alternative to assigned desk. As it is made of mass-dyed HPL its quality is superior.