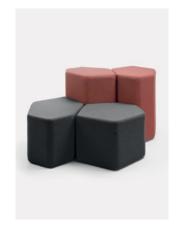

### Bazalto

Inspired by the Giant's Causeway in Northern Ireland, the Bazalto is a new, fun and creative way to design a modern seating arrangement for every office space. Designed to evoke the feeling of nature, it resembles the form of dried soil in the desert or floating ice sheets in the Arctic – a lot of irregular single forms transform into one large unit.

Group them to make one large seating piece fostering collaboration or arrange them separately to create clusters of small units for more privacy. Combine two different heights – the shorter pouf for a seat and the taller one for a backrest – to achieve perfect solution to office seating needs. The design possibilities are endless and are all up to you.