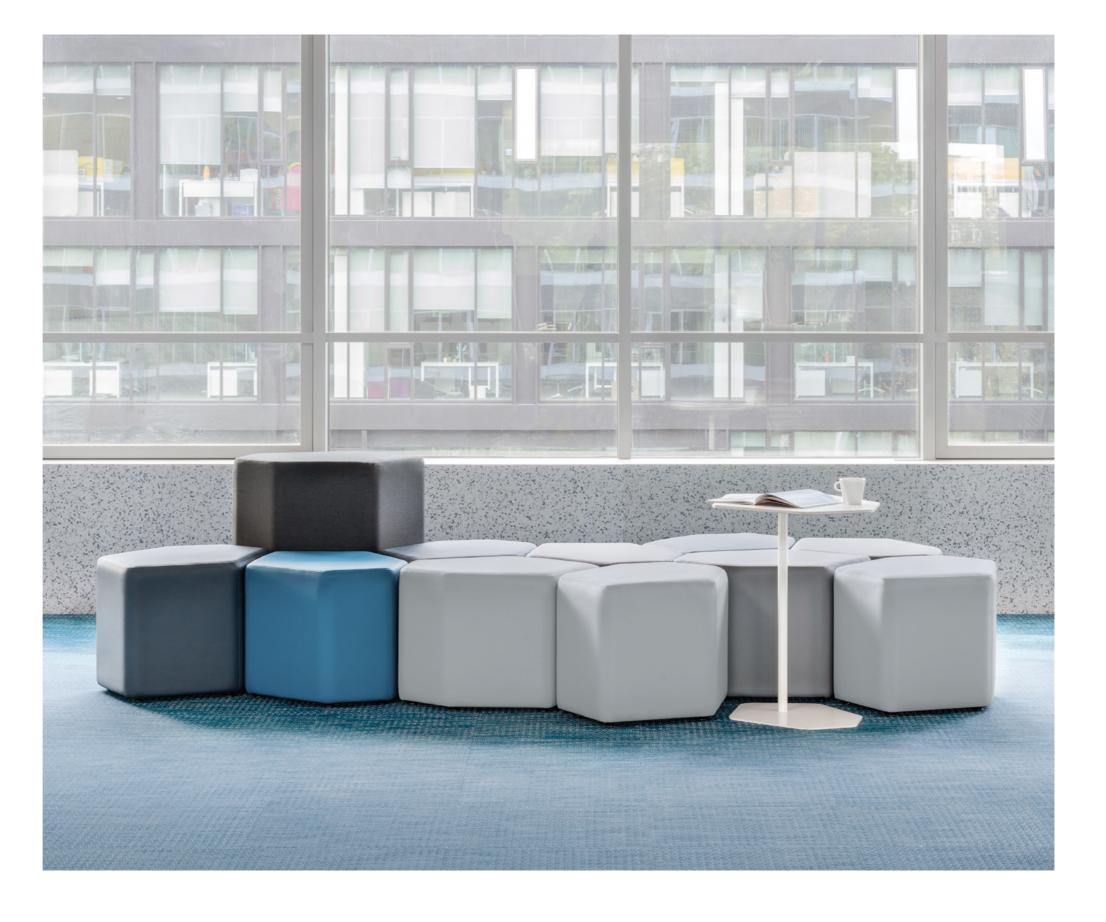

Group them to make one large seating piece fostering collaboration or arrange them separately to create clusters of small units for more privacy. Combine two different heights – the shorter pouf for a seat and the taller one for a backrest – to achieve perfect solution to office seating needs. The design possibilities are endless and are all up to you.

# Bazalto Seating

As it features high agility, choose the Bazalto to follow the shifting trends. It's a fresh approach to casual seating, designed to answer a variety of modern office environment demands. Furnish a conference room or entrance hall with the poufs and

let their users tailor them to their comfort. Thanks to its modular design, the Bazalto can be used to arrange a breakout area as well. With a wide array of fabric in invigorating colours to choose from, it is easy to personalise.