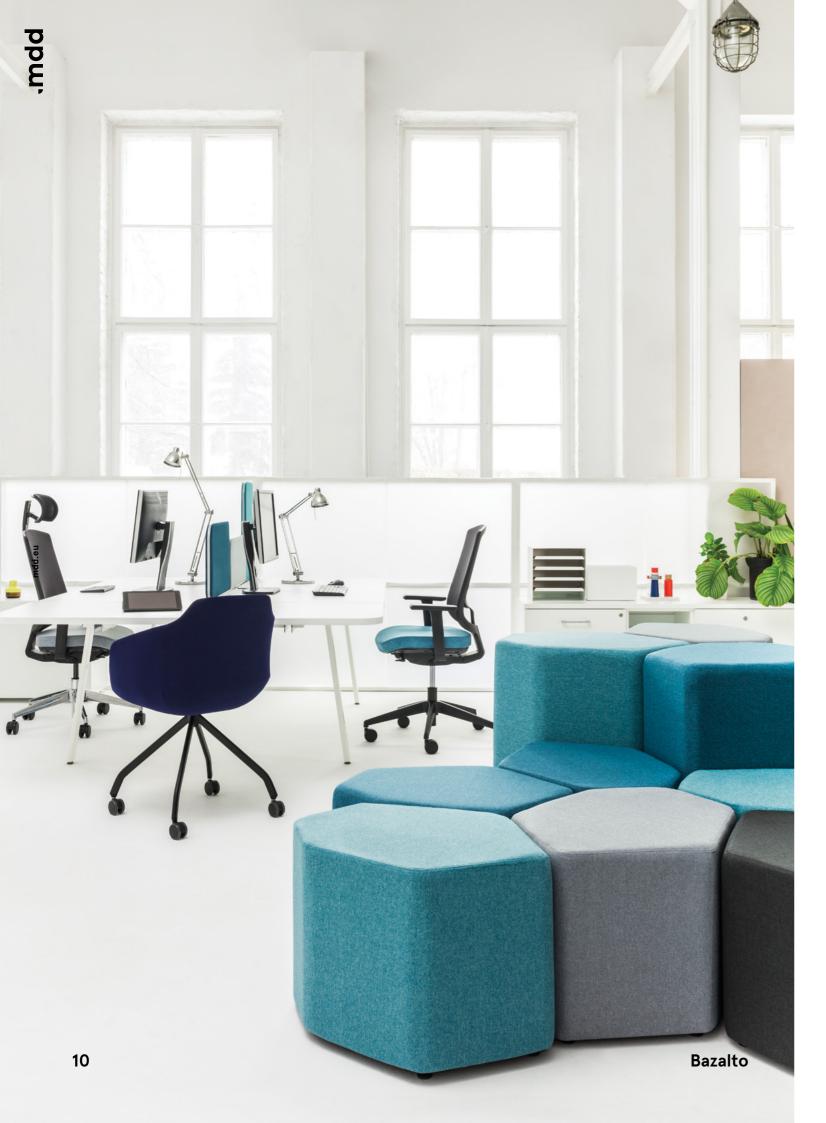

# Bazalto Seating

As it features high agility, choose the Bazalto to follow the shifting trends. It's a fresh approach to casual seating, designed to answer a variety of modern office environment demands. Furnish a conference room or entrance hall with the poufs and

let their users tailor them to their comfort. Thanks to its modular design, the Bazalto can be used to arrange a breakout area as well. With a wide array of fabric in invigorating colours to choose from, it is easy to personalise.