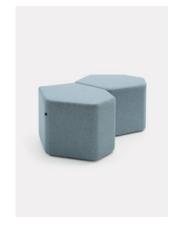

### Bazalto

Inspired by the Giant's Causeway in Northern Ireland, the Bazalto is a new, fun and creative way to design a modern seating arrangement for every office space. Designed to evoke the feeling of nature, it resembles the form of dried soil in the desert or floating ice sheets in the Arctic – a lot of irregular single forms transform into one large unit.

Group them to make one large seating piece fostering collaboration or arrange them separately to create clusters of small units for more privacy. Combine two different heights – the shorter pouf for a seat and the taller one for a backrest – to achieve perfect solution to office seating needs. The design possibilities are endless and are all up to you.

# Bazalto Seating

As it features high agility, choose the Bazalto to follow the shifting trends. It's a fresh approach to casual seating, designed to answer a variety of modern office environment demands. Furnish a conference room or entrance hall with the poufs and

let their users tailor them to their comfort. Thanks to its modular design, the Bazalto can be used to arrange a breakout area as well. With a wide array of fabric in invigorating colours to choose from, it is easy to personalise.