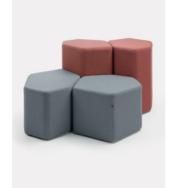

### Bazalto

Inspired by the Giant's Causeway in Northern Ireland, the Bazalto is a new, fun and creative way to design a modern seating arrangement for every office space. Designed to evoke the feeling of nature, it resembles the form of dried soil in the desert or floating ice sheets in the Arctic – a lot of irregular single forms transform into one large unit.

Group them to make one large seating piece fostering collaboration or arrange them separately to create clusters of small units for more privacy. Combine two different heights – the shorter pouf for a seat and the taller one for a backrest – to achieve perfect solution to office seating needs. The design possibilities are endless and are all up to you.

# Bazalto Seating

As it features high agility, choose the Bazalto to follow the shifting trends. It's a fresh approach to casual seating, designed to answer a variety of modern office environment demands. Furnish a conference room or entrance hall with the poufs and