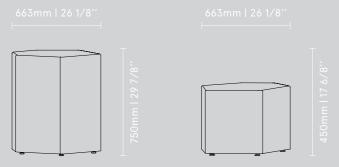

Technical specification Bazalto

Bazalto

Bazalto BPW1 663 / 522 / 750 26 1/8" / 20 4/8" / 29 7/8"

Bazalto BPN1 663 / 522 / 450 26 1/8" / 20 4/8" / 17 6/8"

15

Bazalto BPW1 663 / 522 / 750 26 1/8" / 20 4/8" / 29 7/8"

Bazalto BPN1 663 / 522 / 450 26 1/8" / 20 4/8" / 17 6/8"

Bazalto Table BO1S 652 / 505 / 670 25 5/8" / 19 7/8" / 26 3/8"

Bazalto BPW1 663 / 522 / 750 26 1/8" / 20 4/8" / 29 7/8"

Bazalto BPN1 663 / 522 / 450 26 1/8" / 20 4/8" / 17 6/8"

Bazalto Table BO1S 652 / 505 / 670 25 5/8" / 19 7/8" / 26 3/8"