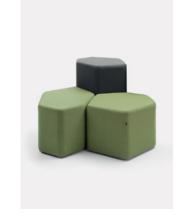

### Bazalto

Inspired by the Giant's Causeway in Northern Ireland, the Bazalto is a new, fun and creative way to design a modern seating arrangement for every office space. Designed to evoke the feeling of nature, it resembles the form of dried soil in the desert or floating ice sheets in the Arctic – a lot of irregular single forms transform into one large unit.

Group them to make one large seating piece fostering collaboration or arrange them separately to create clusters of small units for more privacy. Combine two different heights – the shorter pouf for a seat and the taller one for a backrest – to achieve perfect solution to office seating needs. The design possibilities are endless and are all up to you.

# Bazalto Seating

As it features high agility, choose the Bazalto to follow the shifting trends. It's a fresh approach to casual seating, designed to answer a variety of modern office environment demands. Furnish a conference room or entrance hall with the poufs and