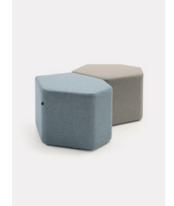

### Bazalto

Inspired by the Giant's Causeway in Northern Ireland, the Bazalto is a new, fun and creative way to design a modern seating arrangement for every office space. Designed to evoke the feeling of nature, it resembles the form of dried soil in the desert or floating ice sheets in the Arctic – a lot of irregular single forms transform into one large unit.

Group them to make one large seating piece fostering collaboration or arrange them separately to create clusters of small units for more privacy. Combine two different heights – the shorter pouf for a seat and the taller one for a backrest – to achieve perfect solution to office seating needs. The design possibilities are endless and are all up to you.

# Bazalto Seating

As it features high agility, choose the Bazalto to follow the shifting trends. It's a fresh approach to casual seating, designed to answer a variety of modern office environment demands. Furnish a conference room or entrance hall with the poufs and

let their users tailor them to their comfort. Thanks to its modular design, the Bazalto can be used to arrange a breakout area as well. With a wide array of fabric in invigorating colours to choose from, it is easy to personalise.