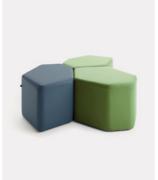

### Bazalto

Inspired by the Giant's Causeway in Northern Ireland, the Bazalto is a new, fun and creative way to design a modern seating arrangement for every office space. Designed to evoke the feeling of nature, it resembles the form of dried soil in the desert or floating ice sheets in the Arctic – a lot of irregular single forms transform into one large unit.

Group them to make one large seating piece fostering collaboration or arrange them separately to create clusters of small units for more privacy. Combine two different heights – the shorter pouf for a seat and the taller one for a backrest – to achieve perfect solution to office seating needs. The design possibilities are endless and are all up to you.

# Bazalto Seating

As it features high agility, choose the Bazalto to follow the shifting trends. It's a fresh approach to casual seating, designed to answer a variety of modern office environment demands. Furnish a conference room or entrance hall with the poufs and

let their users tailor them to their comfort. Thanks to its modular design, the Bazalto can be used to arrange a breakout area as well. With a wide array of fabric in invigorating colours to choose from, it is easy to personalise.