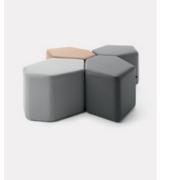

### Bazalto

Inspired by the Giant's Causeway in Northern Ireland, the Bazalto is a new, fun and creative way to design a modern seating arrangement for every office space. Designed to evoke the feeling of nature, it resembles the form of dried soil in the desert or floating ice sheets in the Arctic – a lot of irregular single forms transform into one large unit.

Group them to make one large seating piece fostering collaboration or arrange them separately to create clusters of small units for more privacy. Combine two different heights – the shorter pouf for a seat and the taller one for a backrest – to achieve perfect solution to office seating needs. The design possibilities are endless and are all up to you.

let their users tailor them to their comfort. Thanks to its modular design, the Bazalto can be used to arrange a breakout area as well. With a wide array of fabric in invigorating colours to choose from, it is easy to personalise.