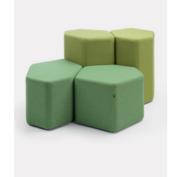

### Bazalto

Inspired by the Giant's Causeway in Northern Ireland, the Bazalto is a new, fun and creative way to design a modern seating arrangement for every office space. Designed to evoke the feeling of nature, it resembles the form of dried soil in the desert or floating ice sheets in the Arctic – a lot of irregular single forms transform into one large unit.

Group them to make one large seating piece fostering collaboration or arrange them separately to create clusters of small units for more privacy. Combine two different heights – the shorter pouf for a seat and the taller one for a backrest – to achieve perfect solution to office seating needs. The design possibilities are endless and are all up to you.

# Bazalto Seating

As it features high agility, choose the Bazalto to follow the shifting trends. It's a fresh approach to casual seating, designed to answer a variety of modern office environment demands. Furnish a conference room or entrance hall with the poufs and

let their users tailor them to their comfort. Thanks to its modular design, the Bazalto can be used to arrange a breakout area as well. With a wide array of fabric in invigorating colours to choose from, it is easy to personalise.