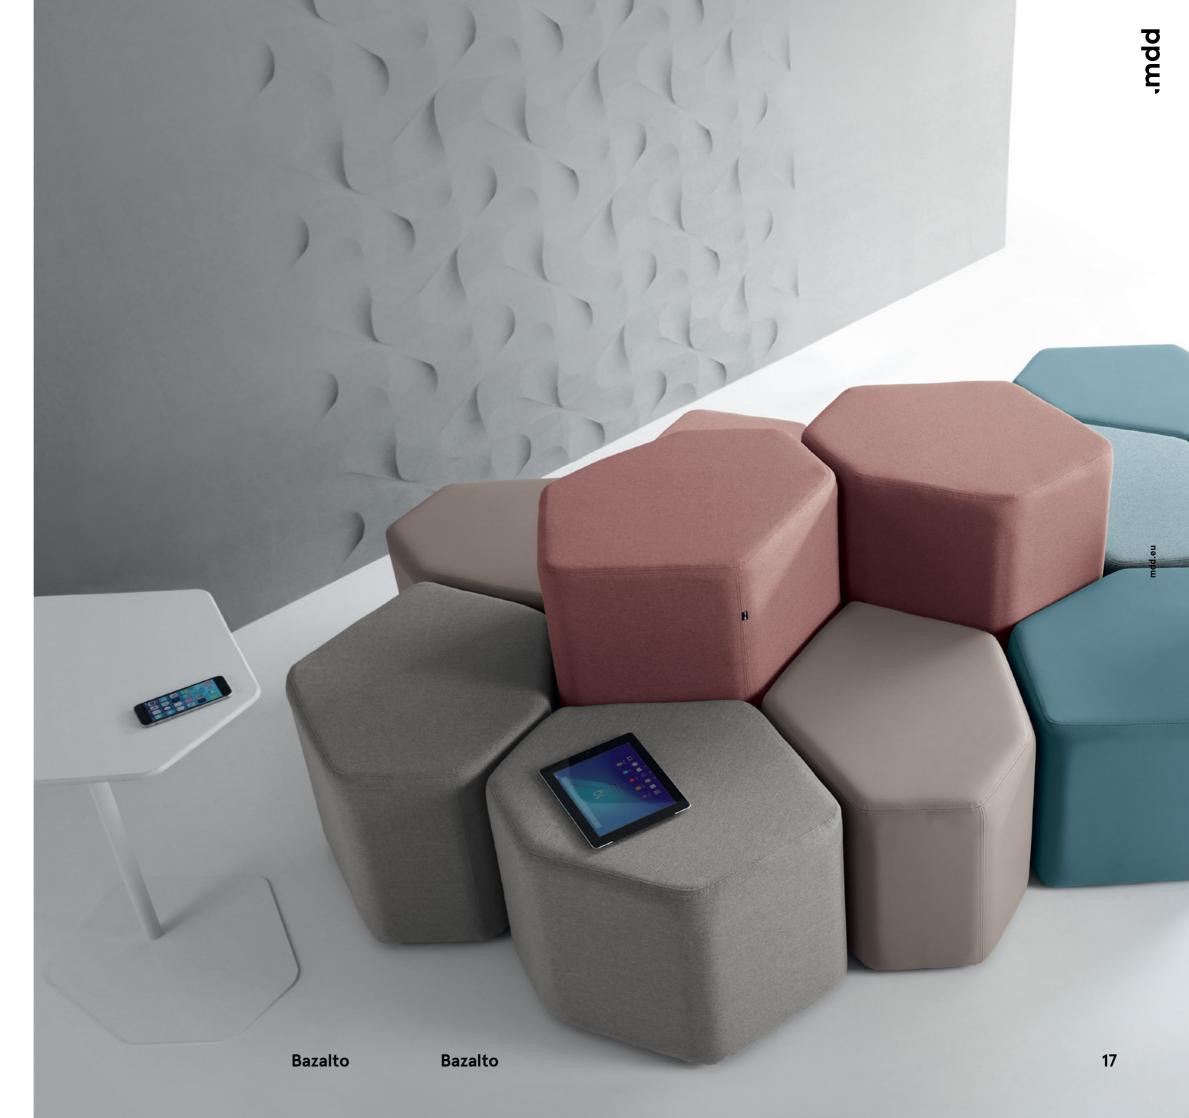

### Bazalto

Inspired by the Giant's Causeway in Northern Ireland, the Bazalto is a new, fun and creative way to design a modern seating arrangement for every office space. Designed to evoke the feeling of nature, it resembles the form of dried soil in the desert or floating ice sheets in the Arctic – a lot of irregular single forms transform into one large unit.

Group them to make one large seating piece fostering collaboration or arrange them separately to create clusters of small units for more privacy. Combine two different heights – the shorter pouf for a seat and the taller one for a backrest – to achieve perfect solution to office seating needs. The design possibilities are endless and are all up to you.

# Bazalto Seating

As it features high agility, choose the Bazalto to follow the shifting trends. It's a fresh approach to casual seating, designed to answer a variety of modern office environment demands. Furnish a conference room or entrance hall with the poufs and

let their users tailor them to their comfort. Thanks to its modular design, the Bazalto can be used to arrange a breakout area as well. With a wide array of fabric in invigorating colours to choose from, it is easy to personalise.