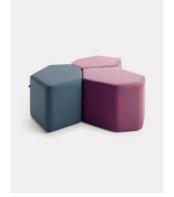

### Bazalto

Inspired by the Giant's Causeway in Northern Ireland, the Bazalto is a new, fun and creative way to design a modern seating arrangement for every office space. Designed to evoke the feeling of nature, it resembles the form of dried soil in the desert or floating ice sheets in the Arctic – a lot of irregular single forms transform into one large unit.

Group them to make one large seating piece fostering collaboration or arrange them separately to create clusters of small units for more privacy. Combine two different heights – the shorter pouf for a seat and the taller one for a backrest – to achieve perfect solution to office seating needs. The design possibilities are endless and are all up to you.

let their users tailor them to their comfort. Thanks to its modular design, the Bazalto can be used to arrange a breakout area as well. With a wide array of fabric in invigorating colours to choose from, it is easy to personalise.