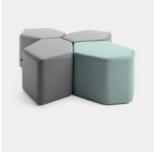

### Bazalto

Inspired by the Giant's Causeway in Northern Ireland, the Bazalto is a new, fun and creative way to design a modern seating arrangement for every office space. Designed to evoke the feeling of nature, it resembles the form of dried soil in the desert or floating ice sheets in the Arctic – a lot of irregular single forms transform into one large unit.

Group them to make one large seating piece fostering collaboration or arrange them separately to create clusters of small units for more privacy. Combine two different heights – the shorter pouf for a seat and the taller one for a backrest – to achieve perfect solution to office seating needs. The design possibilities are endless and are all up to you.

# Bazalto Seating

As it features high agility, choose the Bazalto to follow the shifting trends. It's a fresh approach to casual seating, designed to answer a variety of modern office environment demands. Furnish a conference room or entrance hall with the poufs and

let their users tailor them to their comfort. Thanks to its modular design, the Bazalto can be used to arrange a breakout area as well. With a wide array of fabric in invigorating colours to choose from, it is easy to personalise.