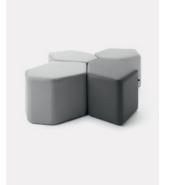

## Bazalto

**,mdd** 

It's a fresh approach to casual seating. The design possibilities are endless and are all up to you.

Bazalto

BPW1

Bazalto

BPN1

**Bazalto Table** 

### Bazalto

Inspired by the Giant's Causeway in Northern Ireland, the Bazalto is a new, fun and creative way to design a modern seating arrangement for every office space. Designed to evoke the feeling of nature, it resembles the form of dried soil in the desert or floating ice sheets in the Arctic – a lot of irregular single forms transform into one large unit.

Group them to make one large seating piece fostering collaboration or arrange them separately to create clusters of small units for more privacy. Combine two different heights – the shorter pouf for a seat and the taller one for a backrest – to achieve perfect solution to office seating needs. The design possibilities are endless and are all up to you.

# Bazalto Seating

As it features high agility, choose the Bazalto to follow the shifting trends. It's a fresh approach to casual seating, designed to answer a variety of modern office environment demands. Furnish a conference room or entrance hall with the poufs and

let their users tailor them to their comfort. Thanks to its modular design, the Bazalto can be used to arrange a breakout area as well. With a wide array of fabric in invigorating colours to choose from, it is easy to personalise.