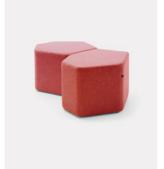

### Bazalto

Inspired by the Giant's Causeway in Northern Ireland, the Bazalto is a new, fun and creative way to design a modern seating arrangement for every office space. Designed to evoke the feeling of nature, it resembles the form of dried soil in the desert or floating ice sheets in the Arctic – a lot of irregular single forms transform into one large unit.

Group them to make one large seating piece fostering collaboration or arrange them separately to create clusters of small units for more privacy. Combine two different heights – the shorter pouf for a seat and the taller one for a backrest – to achieve perfect solution to office seating needs. The design possibilities are endless and are all up to you.

# Bazalto Seating

As it features high agility, choose the Bazalto to follow the shifting trends. It's a fresh approach to casual seating, designed to answer a variety of modern office environment demands. Furnish a conference room or entrance hall with the poufs and

let their users tailor them to their comfort. Thanks to its modular design, the Bazalto can be used to arrange a breakout area as well. With a wide array of fabric in invigorating colours to choose from, it is easy to personalise.