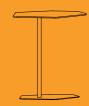

## Bazalto Table

The Bazalto table completes
the look. With its hexagonal shape
it can be combined with the Bazalto
poufs to perform various function.
It can be either used as a coffee

table for a meeting area or even serve as a smart workplace to provide an alternative to assigned desk. As it is made of mass-dyed HPL its quality is superior.

Bazalto BPN1 663 / 522 / 450 26 1/8" / 20 4/8" / 17 6/8"

Bazalto Table BO1S 652 / 505 / 670 25 5/8" / 19 7/8" / 26 3/8"

Bazalto BPW1 663 / 522 / 750 26 1/8" / 20 4/8" / 29 7/8"

Bazalto BPN1 663 / 522 / 450 26 1/8" / 20 4/8" / 17 6/8"

Bazalto Table BO1S 652 / 505 / 670 25 5/8" / 19 7/8" / 26 3/8"