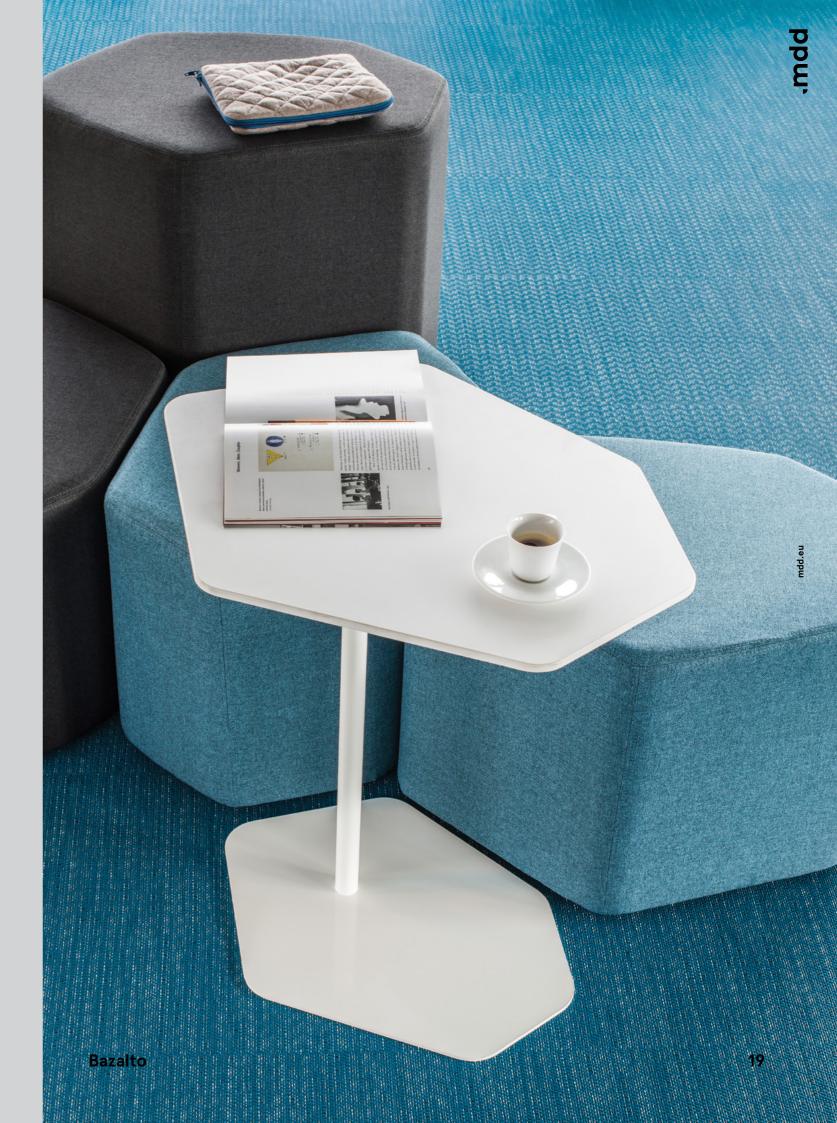

## Bazalto Table

The Bazalto table completes
the look. With its hexagonal shape
it can be combined with the Bazalto
poufs to perform various function.
It can be either used as a coffee

table for a meeting area or even serve as a smart workplace to provide an alternative to assigned desk. As it is made of mass-dyed HPL its quality is superior.

### Bazalto

Inspired by the Giant's Causeway in Northern Ireland, the Bazalto is a new, fun and creative way to design a modern seating arrangement for every office space. Designed to evoke the feeling of nature, it resembles the form of dried soil in the desert or floating ice sheets in the Arctic – a lot of irregular single forms transform into one large unit.

Group them to make one large seating piece fostering collaboration or arrange them separately to create clusters of small units for more privacy. Combine two different heights – the shorter pouf for a seat and the taller one for a backrest – to achieve perfect solution to office seating needs. The design possibilities are endless and are all up to you.