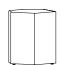

## Bazalto

**,mdd** 

It's a fresh approach to casual seating. The design possibilities are endless and are all up to you.

Bazalto

BPW1

Bazalto

BPN1

**Bazalto Table** 

Technical specification Bazalto

Bazalto

Bazalto BPW1 663 / 522 / 750 26 1/8" / 20 4/8" / 29 7/8"

Bazalto BPN1 663 / 522 / 450 26 1/8" / 20 4/8" / 17 6/8"

15

Bazalto BPW1 663 / 522 / 750 26 1/8" / 20 4/8" / 29 7/8"

Bazalto BPW1 663 / 522 / 750 26 1/8" / 20 4/8" / 29 7/8"

Bazalto BPN1 663 / 522 / 450 26 1/8" / 20 4/8" / 17 6/8"

Bazalto Table BO1S 652 / 505 / 670 25 5/8" / 19 7/8" / 26 3/8"