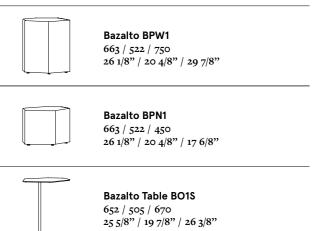

Technical specification Bazalto

Bazalto

Bazalto BPW1 663 / 522 / 750 26 1/8" / 20 4/8" / 29 7/8"

Bazalto BPN1 663 / 522 / 450 26 1/8" / 20 4/8" / 17 6/8"

15

Bazalto BPW1 663 / 522 / 750 26 1/8" / 20 4/8" / 29 7/8"

Bazalto BPN1 663 / 522 / 450 26 1/8" / 20 4/8" / 17 6/8"

Bazalto Table BO1S 652 / 505 / 670 25 5/8" / 19 7/8" / 26 3/8"

Bazalto BPW1 663 / 522 / 750 26 1/8" / 20 4/8" / 29 7/8"

Bazalto BPN1 663 / 522 / 450 26 1/8" / 20 4/8" / 17 6/8"

Bazalto Table BO1S 652 / 505 / 670 25 5/8" / 19 7/8" / 26 3/8"