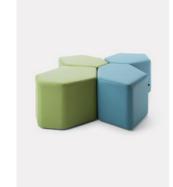

### Bazalto

Inspired by the Giant's Causeway in Northern Ireland, the Bazalto is a new, fun and creative way to design a modern seating arrangement for every office space. Designed to evoke the feeling of nature, it resembles the form of dried soil in the desert or floating ice sheets in the Arctic – a lot of irregular single forms transform into one large unit.

Group them to make one large seating piece fostering collaboration or arrange them separately to create clusters of small units for more privacy. Combine two different heights – the shorter pouf for a seat and the taller one for a backrest – to achieve perfect solution to office seating needs. The design possibilities are endless and are all up to you.

# Bazalto Seating

As it features high agility, choose the Bazalto to follow the shifting trends. It's a fresh approach to casual seating, designed to answer a variety of modern office environment demands. Furnish a conference room or entrance hall with the poufs and

let their users tailor them to their comfort. Thanks to its modular design, the Bazalto can be used to arrange a breakout area as well. With a wide array of fabric in invigorating colours to choose from, it is easy to personalise.