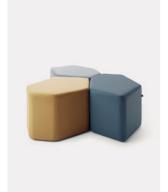

### Bazalto

Inspired by the Giant's Causeway in Northern Ireland, the Bazalto is a new, fun and creative way to design a modern seating arrangement for every office space. Designed to evoke the feeling of nature, it resembles the form of dried soil in the desert or floating ice sheets in the Arctic – a lot of irregular single forms transform into one large unit.

Group them to make one large seating piece fostering collaboration or arrange them separately to create clusters of small units for more privacy. Combine two different heights – the shorter pouf for a seat and the taller one for a backrest – to achieve perfect solution to office seating needs. The design possibilities are endless and are all up to you.