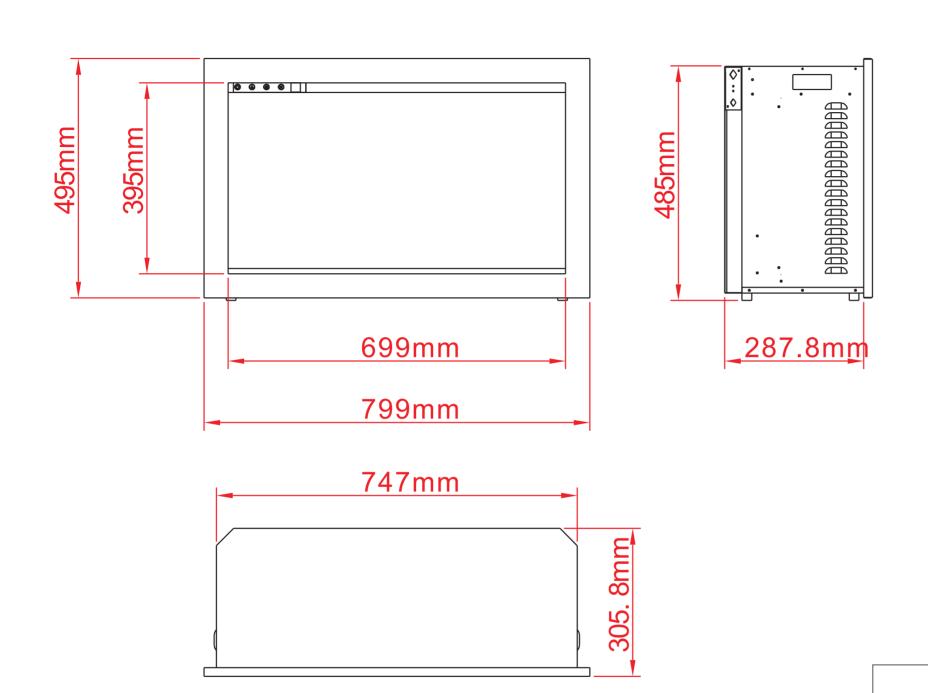

| TECHNICAL SPECIFICATIONS |             |                       |  |  |
|--------------------------|-------------|-----------------------|--|--|
| VOLTS                    |             | 120 V 60Hz            |  |  |
| AMPS                     |             | 10                    |  |  |
| WATTS                    |             | 1200 W                |  |  |
| HEATER                   | HIGH        | 1200 watts            |  |  |
| HEALEK                   | LOW         | 600 watts             |  |  |
| NO HEATER                |             | 22 watts              |  |  |
|                          | TYPE        | LED                   |  |  |
| LAMPS                    | WATTS       |                       |  |  |
|                          | TOTAL WATTS | 22 watts              |  |  |
| ROTOR MOTOR              |             | 1 at 5 watts          |  |  |
| HEIGHT,WIDTH,DEPTH       |             | 48.5 x 74.7 x 28.8 cm |  |  |
| GLASS VIEWING OPENING    |             | 36.4 X 69.9 cm        |  |  |
| GLASS SIZE               |             | 38.2 X 71.1 cm        |  |  |
| SHIPPING SI              | ZE          | 54.5 x 87.2 x 37 cm   |  |  |
| SHIPPING W               | EIGHT       | 31.1 Kgs              |  |  |
|                          | UNIT        | 23.8 Kgs              |  |  |
| GLASS FRONT              |             | Included              |  |  |
| PLUG LOCATION            |             | Left Side             |  |  |
| CORD LENGTH              |             | 193 cm                |  |  |
| APPROX. HEATING AREA     |             | 37 sqm                |  |  |