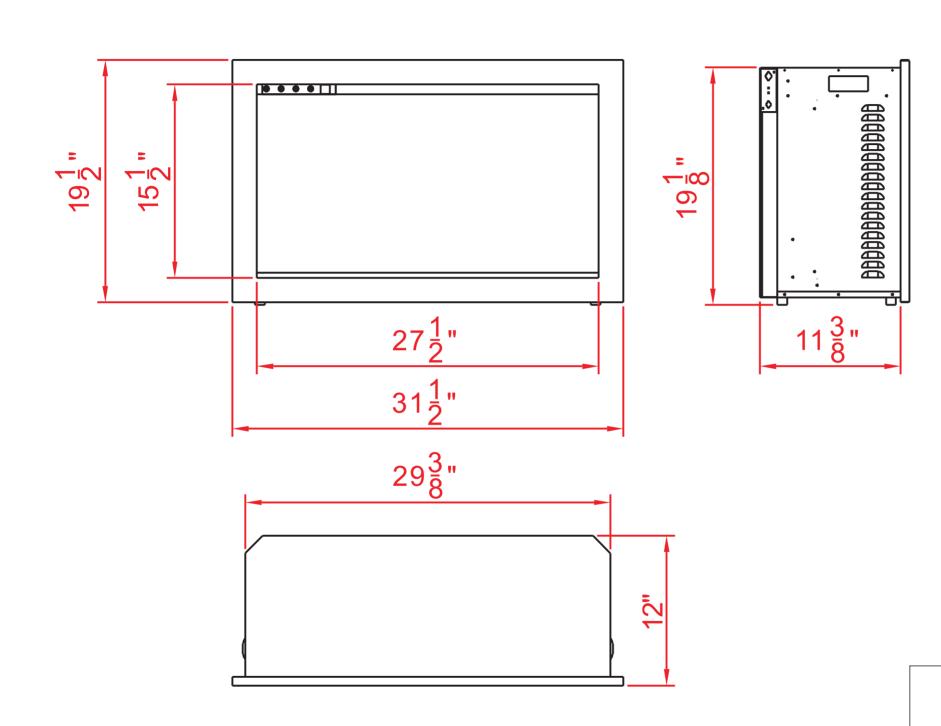

| TECHNICAL SPECIFICATIONS |             |                             |  |  |
|--------------------------|-------------|-----------------------------|--|--|
| VOLTS                    |             | 120 V 60Hz                  |  |  |
| AMPS                     |             | 10                          |  |  |
| WATTS                    |             | 1200 W                      |  |  |
| HEATER                   | HIGH        | 1200 watts                  |  |  |
| HEATER                   | LOW         | 600 watts                   |  |  |
| NO HEATER                |             | 22 watts                    |  |  |
|                          | TYPE        | LED                         |  |  |
| LAMPS                    | WATTS       |                             |  |  |
|                          | TOTAL WATTS | 22 watts                    |  |  |
| ROTOR MOTOR              |             | 1 at 5 watts                |  |  |
| HEIGHT,WIDTH,DEPTH       |             | 19 1/8" x 29 3/8" x 11 3/8" |  |  |
| GLASS VIEWING OPENING    |             | 14 3/8" X 27 1/2"           |  |  |
| GLASS SIZE               |             | 15" X 28"                   |  |  |
| SHIPPING SI              | IZE         | 21 1/2" x 34 3/8" x 14 5/8" |  |  |
| SHIPPING W               | EIGHT       | 68.6 lbs                    |  |  |
|                          | UNIT        | 52.5 lbs                    |  |  |
| GLASS FRONT              |             | Included                    |  |  |
| PLUG LOCATION            |             | Left Side                   |  |  |
| CORD LENGTH              |             | 76"                         |  |  |
| APPROX. HE               | ATING AREA  | 400 sq ft                   |  |  |
|                          |             |                             |  |  |