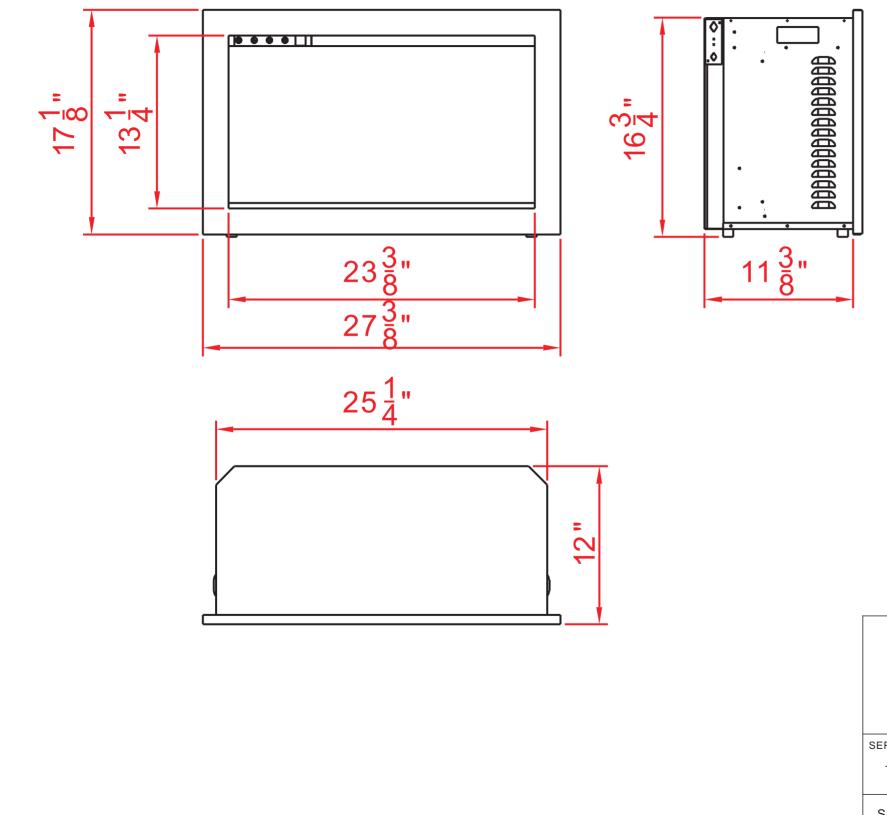

|                  | TECHNICAL SPECIFICATIONS |                                |  |
|------------------|--------------------------|--------------------------------|--|
|                  | VOLTS                    | 120V 60Hz                      |  |
|                  | AMPS                     | 10                             |  |
| l                | WATTS                    | 1200 W                         |  |
|                  | HIC                      | GH 1200 watts                  |  |
|                  | HEATER LC                | 0W 600 watts                   |  |
|                  | NO HEATER                | 22 watts                       |  |
|                  | TYF                      | PE LED                         |  |
|                  | LAMPS WAT                | TS                             |  |
|                  | TOTAL WAT                | TS 22 watts                    |  |
|                  | ROTOR MOTOR              | 1 at 5 watts                   |  |
|                  | HEIGHT,WIDTH,DEPTH       | 16 3/4'' x 25 1/4'' x 11 3/8'' |  |
|                  | GLASS VIEWING OPENING    | G 12 " X 23 3/8"               |  |
|                  | SURROUND SIZE            | 17 1/8'' X 27 3/8''            |  |
|                  | SHIPPING SIZE            | 19 1/8'' x 30 1/4'' x 14 5/8'' |  |
|                  | SHIPPING WEIGHT          | 57.5 lbs                       |  |
|                  | UN                       | IIT 42.3 lbs                   |  |
|                  | GLASS FROM               | NT Included                    |  |
|                  | PLUG LOCATION            | Left Side                      |  |
|                  | CORD LENGTH              | 76''                           |  |
|                  | APPROX. HEATING AREA     | 400 sq ft                      |  |
|                  |                          |                                |  |
| SERIES           | MODEL                    | REV                            |  |
| TRADITIONAL      | TRD-26                   |                                |  |
| SCALE 1''=1'-0'' | DATE: 8/5/2019           | SHEET 1 OF 1                   |  |