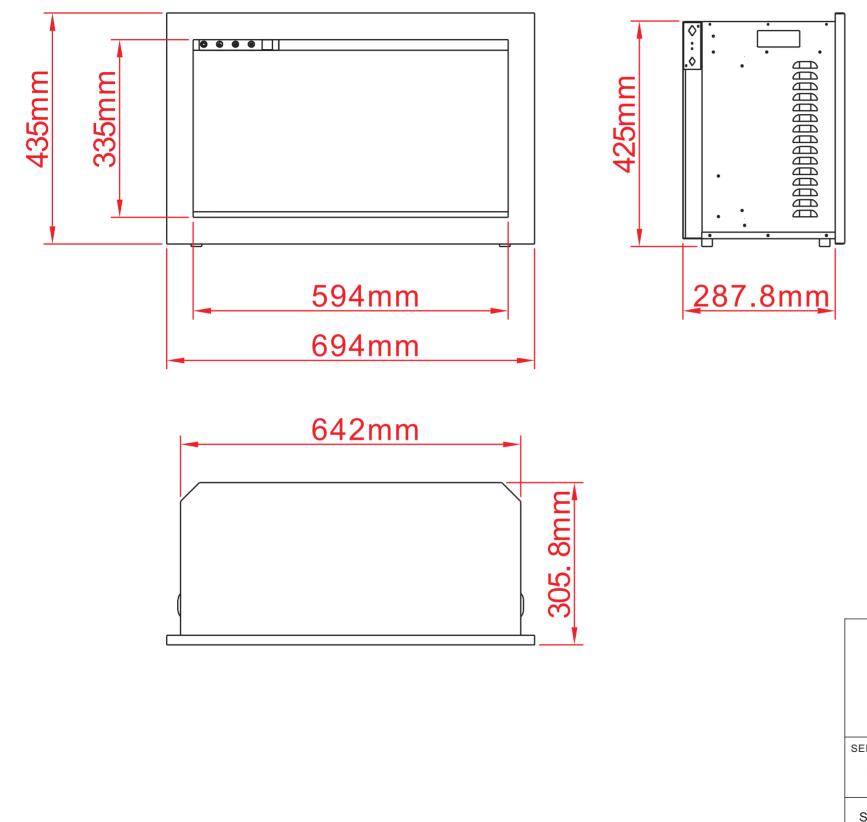

|                       | TECHNICAL SP          | TECHNICAL SPECIFICATIONS  |  |  |
|-----------------------|-----------------------|---------------------------|--|--|
|                       | VOLTS                 | 120V 60Hz                 |  |  |
|                       | AMPS                  | 10                        |  |  |
| l                     | WATTS                 | 1200 W                    |  |  |
|                       | нідн                  | 1200 watts                |  |  |
|                       | HEATER LOW            | 600 watts                 |  |  |
|                       | NO HEATER             | 22 watts                  |  |  |
|                       | ТҮРЕ                  | LED                       |  |  |
|                       | LAMPS WATTS           |                           |  |  |
|                       | TOTAL WATTS           | 22 watts                  |  |  |
|                       | ROTOR MOTOR           | 1 at 5 watts              |  |  |
|                       | HEIGHT,WIDTH,DEPTH    | 42.5 x 64.2 x 28.8 cm     |  |  |
| ļ                     | GLASS VIEWING OPENING | 30.4 X 59.4 cm            |  |  |
|                       | SURROUND SIZE         | 43.5 X 69.4 cm            |  |  |
|                       | SHIPPING SIZE         | 48.5 x 76.7 x 37 cm       |  |  |
|                       | SHIPPING WEIGHT       | 26.1 Kgs                  |  |  |
|                       | UNIT                  | 19.2 Kgs                  |  |  |
|                       | GLASS FRONT           | Included                  |  |  |
|                       | PLUG LOCATION         | Left Side                 |  |  |
|                       | CORD LENGTH           | 193 cm                    |  |  |
|                       | APPROX. HEATING AREA  | 37 sqm                    |  |  |
|                       | Amant                 |                           |  |  |
| SERIES<br>TRADITIONAL | MODEL<br>TRD-26       | certain REV<br>Creation 1 |  |  |
| SCALE 1:12            | DATE: 8/5/2019 SH     | EET 1 OF 1                |  |  |