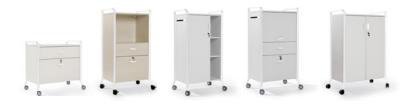

## **■** DESCRIPTION

Mobile units manufactured in MFC 3/4", soft castors. Top and side panels available in different finishes to create multiple choices of colours. Different models that combines different characteristics as follows

- 1 top drawer
- 1 lower filing drawer
- Key

- 1 Top open space
- 1 inner MFC shelf
- 1 mid drawer
- 1 lower filing drawer
- Key

- 1 top space with flip door
- 1 mid drawer
- 1 lower filing drawer
- Key and mail box

- 1 door
- 2 Inner MFC shelves
- 2 outer mobile shelves
- Key and mail box

- 2 doors with locker
- 2 inner metal shelves