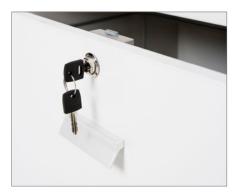

- 1 top drawer
- 1 lower filing drawer
- Key

- 1 Top open space
- 1 inner MFC shelf
- 1 mid drawer
- 1 lower filing drawer
- Key

- 1 top space with flip door
- 1 mid drawer
- 1 lower filing drawer
- Key and mail box

- 1 door
- 2 Inner MFC shelves
- 2 outer mobile shelves
- Key and mail box

- 2 doors with locker
- 2 inner metal shelves