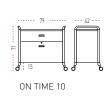

# ON TIME







## **■** DESCRIPTION

Mobile units manufactured in MFC 3/4", soft castors. Top and side panels available in different finishes to create multiple choices of colours. Different models that combines different characteristics as follows



- 1 top drawer
- 1 lower filing drawer
- Key



- 1 Top open space
- 1 inner MFC shelf
- 1 mid drawer
- 1 lower filing drawer
- Key



- 1 top space with flip door
- 1 mid drawer
- 1 lower filing drawer
- Key and mail box



- 1 door
- 2 Inner MFC shelves
- 2 outer mobile shelves
- Key and mail box



- 2 doors with locker
- 2 inner metal shelves

### SIZES











# ■ FINISHES - front and side panels

# MFC (3/4")



(See finishes cards)

# **■** FEATURES



Coat Hanger de Polypropylene (P.P). To hang accessories



Handle moulded Aluminium for an easy Move



Steel briefcase holder extruded Steel 1/4  $\!\!\!^{\prime\prime}$  thickness (Optional)



Letter box available on selected models 10 1/4" width and 3/4" high



Door Handle Aluminium and lock



Optional Pull-put Drawer



Drawers and filing drawer with mfc front panel and still inner. Divider and pencil tray included



High quality castors (Lockable front castors Ø 25 1/2")



#### **MATERIALS**

Maximum use of materials to eliminate and minimize scraps. Use of recyclable and recycled materials in those components that do not affect the functionality and durability.





## **PRO