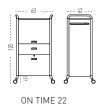

- 1 top drawer
- 1 lower filing drawer
- Key

- 1 Top open space
- 1 inner MFC shelf
- 1 mid drawer
- 1 lower filing drawer
- Key

- 1 top space with flip door
- 1 mid drawer
- 1 lower filing drawer
- Key and mail box

### SIZES