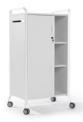

- 1 door
- 2 Inner MFC shelves
- 2 outer mobile shelves
- Key and mail box

- 2 doors with locker
- 2 inner metal shelves