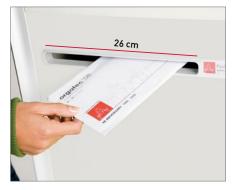

Letter box available on selected models 10 1/4" width and 3/4" high

Door Handle Aluminium and lock

Optional Pull-put Drawer

Drawers and filing drawer with mfc front panel and still inner. Divider and pencil tray included