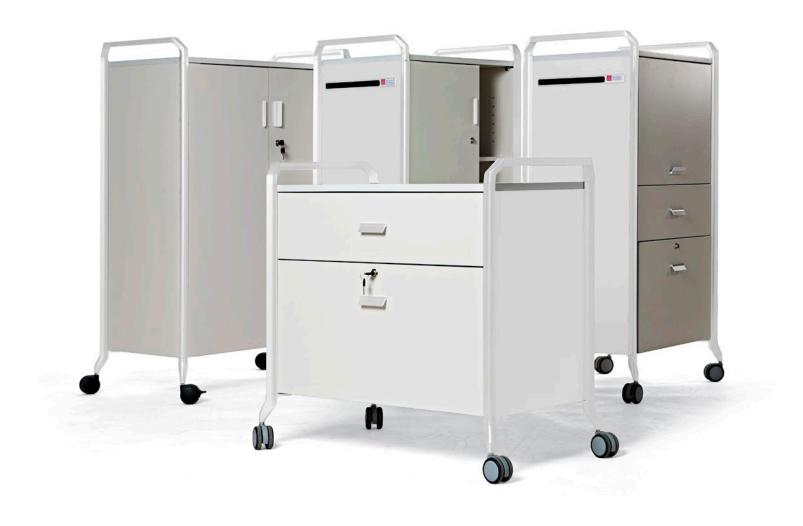

## **■** DESCRIPTION

Mobile units manufactured in MFC 3/4", soft castors. Top and side panels available in different finishes to create multiple choices of colours. Different models that combines different characteristics as follows

- 1 top drawer
- 1 lower filing drawer
- Key

- 1 Top open space
- 1 inner MFC shelf
- 1 mid drawer
- 1 lower filing drawer
- Key

- 1 top space with flip door
- 1 mid drawer
- 1 lower filing drawer
- Key and mail box

- 1 door
- 2 Inner MFC shelves
- 2 outer mobile shelves
- Key and mail box

- 2 doors with locker
- 2 inner metal shelves