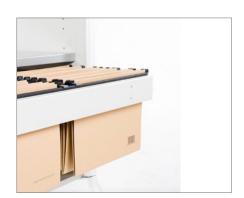

- 1 top drawer
- 1 lower filing drawer
- Key

- 1 Top open space
- 1 inner MFC shelf
- 1 mid drawer
- 1 lower filing drawer
- Key

- 1 top space with flip door
- 1 mid drawer
- 1 lower filing drawer
- Key and mail box

- 1 door
- 2 Inner MFC shelves
- 2 outer mobile shelves
- Key and mail box

- 2 doors with locker
- 2 inner metal shelves

High quality castors (Lockable front castors Ø 25 1/2")