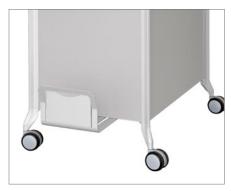

** DESCRIPTION

Mobile units manufactured in MFC 3/4", soft castors. Top and side panels available in different finishes to create multiple choices of colours. Different models that combines different characteristics as follows



- 1 top drawer
- 1 lower filing drawer
- Key



- 1 Top open space
- 1 inner MFC shelf
- 1 mid drawer
- 1 lower filing drawer
- Key



- 1 top space with flip door
- 1 mid drawer
- 1 lower filing drawer
- Key and mail box



- 1 door
- 2 Inner MFC shelves
- 2 outer mobile shelves
- Key and mail box



- 2 doors with locker
- 2 inner metal shelves

### SIZES











# ■ FINISHES - front and side panels

# MFC (3/4")



(See finishes cards)

# **■** FEATURES



Coat Hanger de Polypropylene (P.P). To hang accessories



Handle moulded Aluminium for an easy Move



Steel briefcase holder extruded Steel 1/4  $\!\!\!^{\prime\prime}$  thickness (Optional)



Letter box available on selected models 10 1/4" width and 3/4" high



Door Handle Aluminium and lock



Optional Pull-put Drawer



Drawers and filing drawer with mfc front panel and still inner. Divider and pencil tray included



High quality castors (Lockable front castors Ø 25 1/2")



#### **MATERIALS**

Maximum use of materials to eliminate and minimize scraps. Use of recyclable and recycled materials in those components that do not affect the functionality and durability.





## **PRODUCTION**

Maximum optimization of energy use. Minimal environmental impact. Last generation technological systems. Zero discharge of wastewater. No VOC coatings. Processes free of heavy metals, phosphates, O