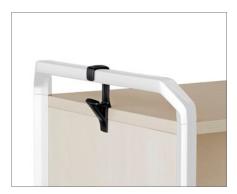

# **■** FEATURES

Coat Hanger de Polypropylene (P.P). To hang accessories

Handle moulded Aluminium for an easy Move

Steel briefcase holder extruded Steel 1/4  $\!\!\!^{\prime\prime}$  thickness (Optional)