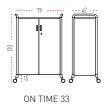

- 1 door
- 2 Inner MFC shelves
- 2 outer mobile shelves
- Key and mail box

- 2 doors with locker
- 2 inner metal shelves

### SIZES