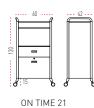

- 1 top drawer
- 1 lower filing drawer
- Key

- 1 Top open space
- 1 inner MFC shelf
- 1 mid drawer
- 1 lower filing drawer
- Key

- 1 top space with flip door
- 1 mid drawer
- 1 lower filing drawer
- Key and mail box

### SIZES