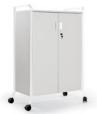

- 1 door
- 2 Inner MFC shelves
- 2 outer mobile shelves
- Key and mail box

- 2 doors with locker
- 2 inner metal shelves