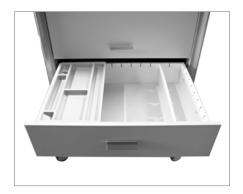

Letter box available on selected models 10 1/4" width and 3/4" high

Door Handle Aluminium and lock

Optional Pull-put Drawer

Drawers and filing drawer with mfc front panel and still inner. Divider and pencil tray included