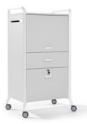

- 1 top drawer
- 1 lower filing drawer
- Key

- 1 Top open space
- 1 inner MFC shelf
- 1 mid drawer
- 1 lower filing drawer
- Key

- 1 top space with flip door
- 1 mid drawer
- 1 lower filing drawer
- Key and mail box