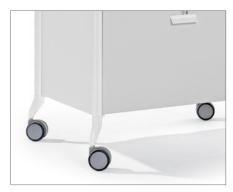

drawer
- 1 lower filing drawer
- Key



- 1 top space with flip door
- 1 mid drawer
- 1 lower filing drawer
- Key and mail box



- 1 door
- 2 Inner MFC shelves
- 2 outer mobile shelves
- Key and mail box



- 2 doors with locker
- 2 inner metal shelves

### SIZES











# ■ FINISHES - front and side panels

# MFC (3/4")



(See finishes cards)

# **■** FEATURES



Coat Hanger de Polypropylene (P.P). To hang accessories



Handle moulded Aluminium for an easy Move



Steel briefcase holder extruded Steel 1/4  $\!\!\!^{\prime\prime}$  thickness (Optional)



Letter box available on selected models 10 1/4" width and 3/4" high



Door Handle Aluminium and lock



Optional Pull-put Drawer



Drawers and filing drawer with mfc front panel and still inner. Divider and pencil tray included



High quality castors (Lockable front castors Ø 25 1/2")



#### **MATERIALS**

Maximum use of materials to eliminate and minimize scraps. Use of recyclable and recycled materials in those components that do not affect the functionality and durability.





## **PRODUCTION**

Maximum optimization of energy use. Minimal environmental impact. Last generation technological systems. Zero discharge of wastewater. No VOC coatings. Processes free of heavy metals, phosphates, OC and COD.

100% RECYCLABLE ALUMINIUM, STEEL & WOOD



#### **TRANSPORT**

Detachable systems. Volumes that facilitate the optimization of space. Maximum reduction of energy consumption by transport.

100% RECYCLABLE PACKAGE AND THINNER FREE



#### **USE**

Quality and warranty. Long lasting. Replacements available.

EASY