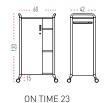

- 1 door
- 2 Inner MFC shelves
- 2 outer mobile shelves
- Key and mail box

- 2 doors with locker
- 2 inner metal shelves

### SIZES