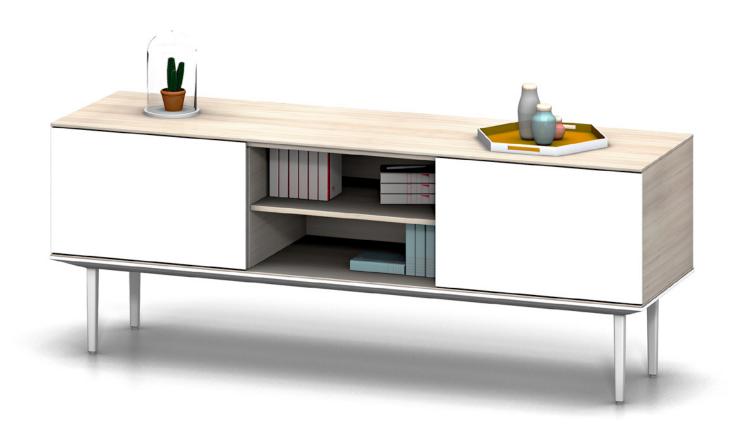

# AUXILIARY CREDENZA AND STORAGE UNITS - TECHNICAL FEATURES

- 1 MFC Top Cover 3/4" thickness.
- 2 MFC base, 3/4" thickness.
- 3 MFC Vertical Separators 3/4" thickness, Back panel 3/4" thickness.
- 4 Glass sliding door in White or Black Glass 1/2".
- 5 Thermoplastic runner inserted in the base. Plane base without any obstacle.
- 6 Die Cast profiles in White, Black and Silver Finishes.
- 7 Die Cast union squares in White, Black and Silver.
- 8 Feet:
  - injected with aluminum in a pandramid shape, covered in epoxy paint in white, silver, black finishes and polished finish.
  - Wood in a pandramid shape in Beech finish.
  - Leveler made from injected aluminium with PVC anti-skid pad.



# LONGO AUXILIARY CREDENZA AND STORAGE UNITS PROGRAM

## 2 Sliding door model







#### **MATERIALS**