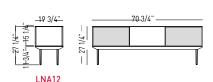

# AUXILIARY CREDENZA AND STORAGE UNITS - TECHNICAL FEATURES

- 1 MFC Top Cover 3/4" thickness.
- 2 MFC base, 3/4" thickness.
- 3 MFC Vertical Separators 3/4" thickness, Back panel 3/4" thickness.
- 4 Glass sliding door in White or Black Glass 1/2".
- 5 Thermoplastic runner inserted in the base. Plane base without any obstacle.
- 6 Die Cast profiles in White, Black and Silver Finishes.
- 7 Die Cast union squares in White, Black and Silver.
- 8 Feet:
  - injected with aluminum in a pandramid shape, covered in epoxy paint in white, silver, black finishes and polished finish.
  - Wood in a pandramid shape in Beech finish.
  - Leveler made from injected aluminium with PVC anti-skid pad.



# LONGO AUXILIARY CREDENZA AND STORAGE UNITS PROGRAM

## 2 Sliding door model







#### **MATERIALS**

Maximum use of materials to eliminate and minimize scraps. Use of recyclable and recycled materials in those components that do not affect the functionality and durability.





#### **PRODUCTION**

Maximum optimization of energy use. Minimal environmental impact. Last generation technological systems. Zero discharge of wastewater. No VOC coatings. Processes free of heavy metals, phosphates, OC and COD.

100%
RECYCLABLE
ALUMINIUM, STEEL
& WOOD



#### **TRANSPORT**

Detachable systems. Volumes that facilitate the optimization of space. Maximum reduction of energy consumption by transport.

100%
RECYCLABLE
PACKAGE AND THINNER
FREE



## **USE**

Quality and warranty. Long lasting. Replacements available.

EASY
TO CLEAN
AND MAINTAIN



## **DISPOSAL**

Waste reducti