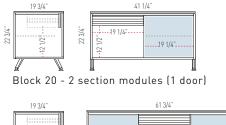

# BLOCK 20



#### DESCRIPTION

- 1) 1/2" thickness MFC top panel.
- 2 3/4" thickness MFC back panel.
- 3 Top shelf available in 1/4"+1/4" security laminated glass, compact laminate and MFC, supported on moulded aluminium arms
- 4 Aluminium drawer
- 5 Aluminium corner trims
- 6 Moulded aluminium feet with levellers and anti-skid pad

41 1/4"

- 7 Fixed inner shelves 3/4"
- 8 Sliding doors available in MFC or 0,15"+ 0,15" glass with aluminium frame

### SIZES





Block 20 - 3 section modules (2 doors)



## ■ BLOCKS FINISHES (see finishes card)

# MFC (3/4")









Lime Oak Light Oak Chestnut Dark oak



# **■**TOP SHELF FINISH

#### Glass





#### **MATERIALS**

Maximum use of materials to eliminate and minimize scraps. Use of recyclable and recycled materials in those components that do not affect the functionality and durability.

74,15%
RECYCLED
MATERIALS



# **PRODUCTION**

Maximum optimization of energy use. Minimal environmental impact. Last generation technological systems. Zero discharge of wastewater. No VOC coatings. Processes free of heavy metals, phosphates, OC and COD.

100% RECYCLABLE ALUMINIUM, STEEL & WOOD



#### **TRANSPORT**

Detachable systems. Volumes that facilitate the optimization of space. Maximum reduction of ener