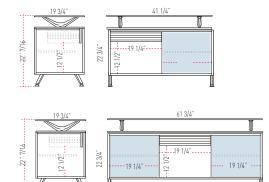

41 1/4"

- 7 Fixed inner shelves 3/4"
- 8 Sliding doors available in MFC or 0,15"+ 0,15" glass with aluminium frame

### SIZES

Block 20 - 3 section modules (2 doors)