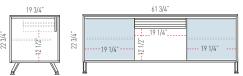

41 1/4"

- 7 Fixed inner shelves 3/4"
- 8 Sliding doors available in MFC or 0,15"+ 0,15" glass with aluminium frame

### SIZES

Block 20 - 3 section modules (2 doors)