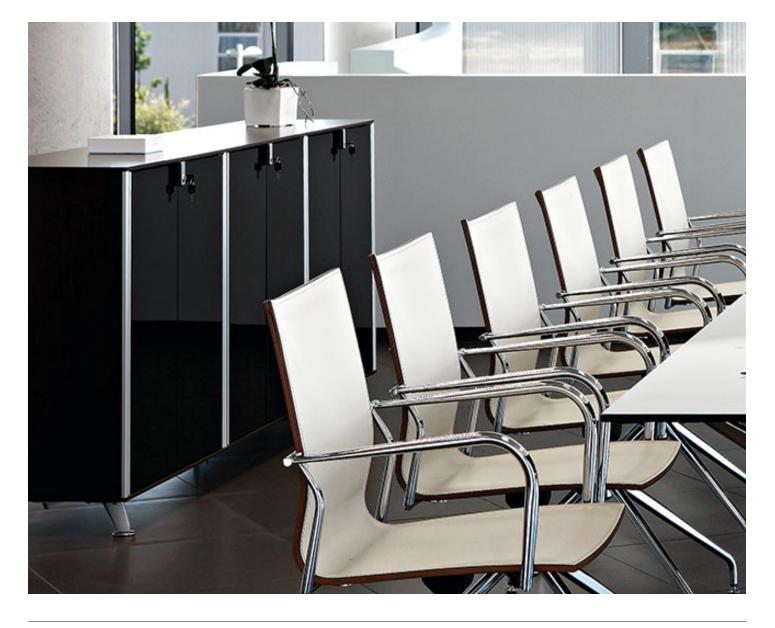

# BLOCK 20



#### DESCRIPTION

- 1) 1/2" thickness MFC top panel.
- 2 3/4" thickness MFC back panel.
- 3 Top shelf available in 1/4"+1/4" security laminated glass, compact laminate and MFC, supported on moulded aluminium arms
- 4 Aluminium drawer
- 5 Aluminium corner trims
- 6 Moulded aluminium feet with levellers and anti-skid pad

41 1/4"

- 7 Fixed inner shelves 3/4"
- 8 Sliding doors available in MFC or 0,15"+ 0,15" glass with aluminium frame

### SIZES





Block 20 - 3 section modules (2 doors)



## ■ BLOCKS FINISHES (see finishes card)

# MFC (3/4")









Lime Oak Light Oak Chestnut Dark oak



# **■**TOP SHELF FINISH

#### Glass





#### **MATERIALS**

Maximum use of materials to eliminate and minimize scraps. Use of recyclable and recycled materials in those components tha