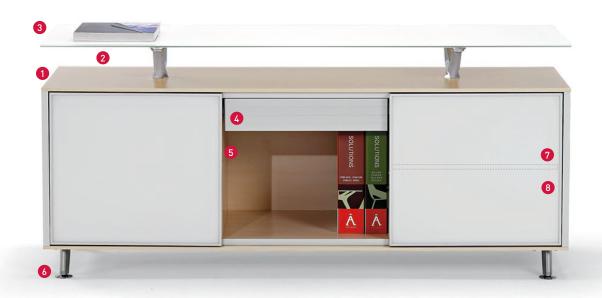

#### DESCRIPTION

- 1) 1/2" thickness MFC top panel.
- 2 3/4" thickness MFC back panel.
- 3 Top shelf available in 1/4"+1/4" security laminated glass, compact laminate and MFC, supported on moulded aluminium arms
- 4 Aluminium drawer
- 5 Aluminium corner trims
- 6 Moulded aluminium feet with levellers and anti-skid pad

41 1/4"

- 7 Fixed inner shelves 3/4"
- 8 Sliding doors available in MFC or 0,15"+ 0,15" glass with aluminium frame