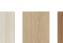

# BLOCK 20



#### DESCRIPTION

- 1) 1/2" thickness MFC top panel.
- 2 3/4" thickness MFC back panel.
- 3 Top shelf available in 1/4"+1/4" security laminated glass, compact laminate and MFC, supported on moulded aluminium arms
- 4 Aluminium drawer
- 5 Aluminium corner trims
- 6 Moulded aluminium feet with levellers and anti-skid pad

41 1/4"

- 7 Fixed inner shelves 3/4"
- 8 Sliding doors available in MFC or 0,15"+ 0,15" glass with aluminium frame

### SIZES





Block 20 - 3 section modules (2 doors)



## ■ BLOCKS FINISHES (see finishes card)

# MFC (3/4")









Lime Oak Light Oak Chestnut Dark oak



# **■**TOP SHELF FINISH

#### Glass





#### **MATERIALS**

Maximum use of materials to eliminate and minimize scraps. Use of recyclable and recycled materials in those components that do not affect the functionality and durability.

74,15%
RECYCLED
MATERIALS



# **PRODUCTION**

Maximum optimization of energy use. Minimal environmental impact. Last generation technological systems. Zero discharge of wastewater. No VOC coatings. Processes free of heavy metals, phosphates, OC and COD.

100% RECYCLABLE ALUMINIUM, STEEL & WOOD



#### **TRANSPORT**

Detachable systems. Volumes that facilitate the optimization of space. Maximum reduction of energy consumption by transport.

100% RECYCLABLE PACKAGE AND THINNER FREE



#### **USE**

Quality and warran