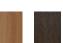

# BLOCK 20



#### DESCRIPTION

- 1) 1/2" thickness MFC top panel.
- 2 3/4" thickness MFC back panel.
- 3 Top shelf available in 1/4"+1/4" security laminated glass, compact laminate and MFC, supported on moulded aluminium arms
- 4 Aluminium drawer
- 5 Aluminium corner trims
- 6 Moulded aluminium feet with levellers and anti-skid pad

41 1/4"

- 7 Fixed inner shelves 3/4"
- 8 Sliding doors available in MFC or 0,15"+ 0,15" glass with aluminium frame

### SIZES





Block 20 - 3 section modules (2 doors)



## ■ BLOCKS FINISHES (see finishes card)

# MFC (3/4")









Lime Oak Light Oak Chestnut Dark oak



# **■**TOP SHELF FINISH

#### Glass





#### **MATERIALS**

Maximum use of materials to eliminate and minimize scraps. Use of recyclable and recycled materials in those components that do not affect the functionality and durability.

74,15%
RECYCLED
MATERIALS



# **PRODUCTION**

Maximum optimization of energy use. Minimal environmental impact. Last generation technological systems. Zero discharge of wastewater. No VOC coatings. Processes free of heavy metals, phosphates, OC and COD.

100% RECYCLABLE ALUMINIUM, STEEL & WOOD



#### **TRANSPORT**

Detachable systems. Volumes that facilitate the optimization of space. Maximum reduction of energy consumption by transport.

100% RECYCLABLE PACKAGE AND THINNER FREE



#### **USE**

Quality and warranty