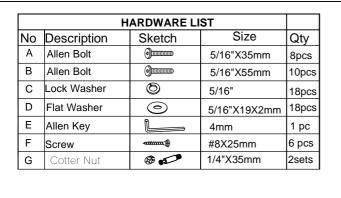

# Do not fully tighten screws until fully assembled

| No. | Description                | Sketch      | Qty   |
|-----|----------------------------|-------------|-------|
| 1   | Headboard Panel            | H           | 1 pc  |
| 2   | Footboard                  |             | 1 pc  |
| 3   | Headboard Post             | <del></del> | 2 pcs |
| 4   | Side Rails                 |             | 2 pcs |
| 5   | Headboard bottom stretcher |             | 1 pc  |
| 6   | Slat                       |             | 3 Set |
| 7   | Support Leg                |             | 3 pcs |