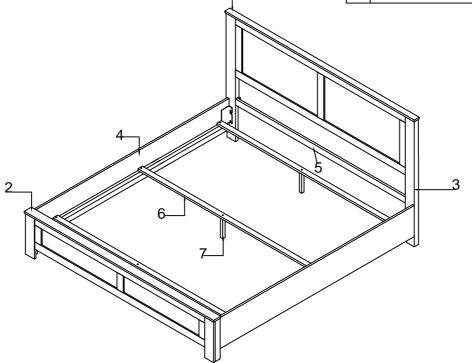

# Do not fully tighten screws until fully assembled

| No. | Description                | Sketch      | Qty   |
|-----|----------------------------|-------------|-------|
| 1   | Headboard Panel            | H           | 1 pc  |
| 2   | Footboard                  |             | 1 pc  |
| 3   | Headboard Post             | <del></del> | 2 pcs |
| 4   | Side Rails                 |             | 2 pcs |
| 5   | Headboard bottom stretcher |             | 1 pc  |
| 6   | Slat                       |             | 3 Set |
| 7   | Support Leg                |             | 3 pcs |