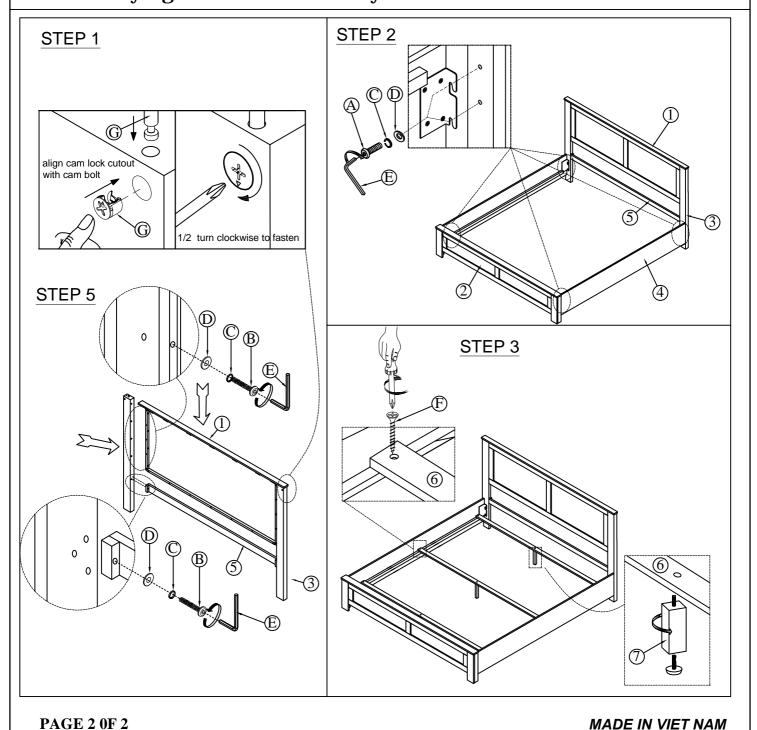

# Do not fully tighten screws until fully assembled

| No. | Description                | Sketch      | Qty   |
|-----|----------------------------|-------------|-------|
| 1   | Headboard Panel            | H           | 1 pc  |
| 2   | Footboard                  |             | 1 pc  |
| 3   | Headboard Post             | <del></del> | 2 pcs |
| 4   | Side Rails                 |             | 2 pcs |
| 5   | Headboard bottom stretcher |             | 1 pc  |
| 6   | Slat                       |             | 3 Set |
| 7   | Support Leg                |             | 3 pcs |

# Do not fully tighten screws until fully assembled

PDF created with pdfFactory Pro trial version www.pdffactory.com