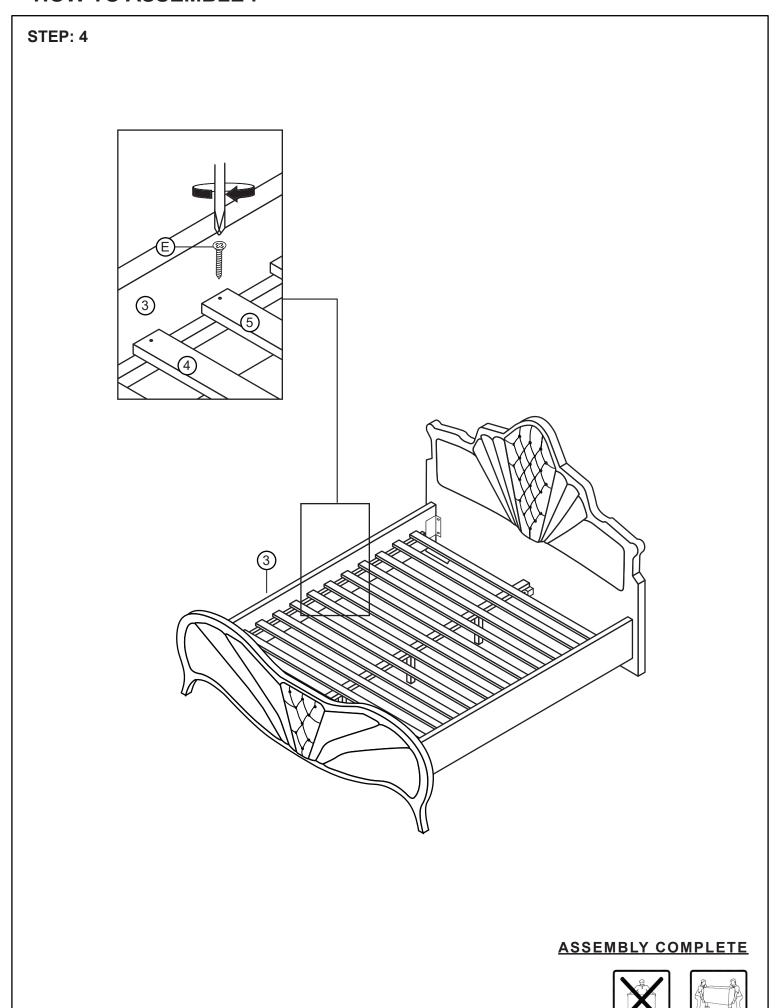

-|----------|-----|
| Α  | Allen Key M4 With Ball           |          | 1   |
| В  | JCBC Bolt M6 x 30mm              |          | 8   |
| С  | JCBC Bolt M6 x 45mm              |          | 4   |
| D  | JCBC Bolt M6 x 60mm              |          | 3   |
| Е  | CSK Screw M4 x 32mm              | (3)      | 28  |
| F  | Spring Washer M6 x 13 x 1.0      | <b>@</b> | 8   |
| G  | Flat Washer Medium M7 x 19 x 2.0 |          | 8   |
| Н  | Adjuster                         |          | 3   |



### **Attention:**

Revised Date: 22 / 11 / 2019

<sup>\*\*\*</sup> Some number parts listed on the instruction sheet may not be in parts bag as they may already be assembled. Carefully check parts and packing materials prior to ordering replacements.

## **HOW TO ASSEMBLE:**



## **HOW TO ASSEMBLE:**