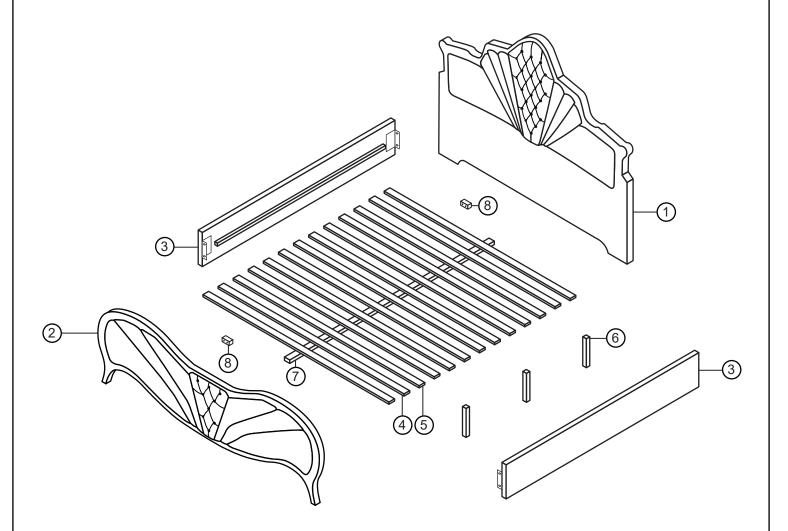

#### **PART LIST:**

| вох# | PART# | DESCRIPTION         | QTY |
|------|-------|---------------------|-----|
| 1    | 1     | Headboard           | 1   |
| 2    | 2     | Footboard           | 1   |
| 3    | 3     | Side Rail           | 2   |
|      | 4     | Slat with 2 Holes   | 10  |
|      | 5     | Slat with 3 Holes   | 3   |
|      | 6     | Leg Support         | 3   |
|      | 7     | Center Rail         | 1   |
|      | 8     | Center Rail Support | 2   |

#### **HARDWARE LIST:**

| NO | DESCRIPTION                      |          | QTY |
|----|----------------------------------|----------|-----|
| Α  | Allen Key M4 With Ball           |          | 1   |
| В  | JCBC Bolt M6 x 30mm              |          | 8   |
| С  | JCBC Bolt M6 x 45mm              |          | 4   |
| D  | JCBC Bolt M6 x 60mm              |          | 3   |
| Е  | CSK Screw M4 x 32mm              | (3)      | 28  |
| F  | Spring Washer M6 x 13 x 1.0      | <b>@</b> | 8   |
| G  | Flat Washer Medium M7 x 19 x 2.0 |          | 8   |
| Н  | Adjuster                         |          | 3   |