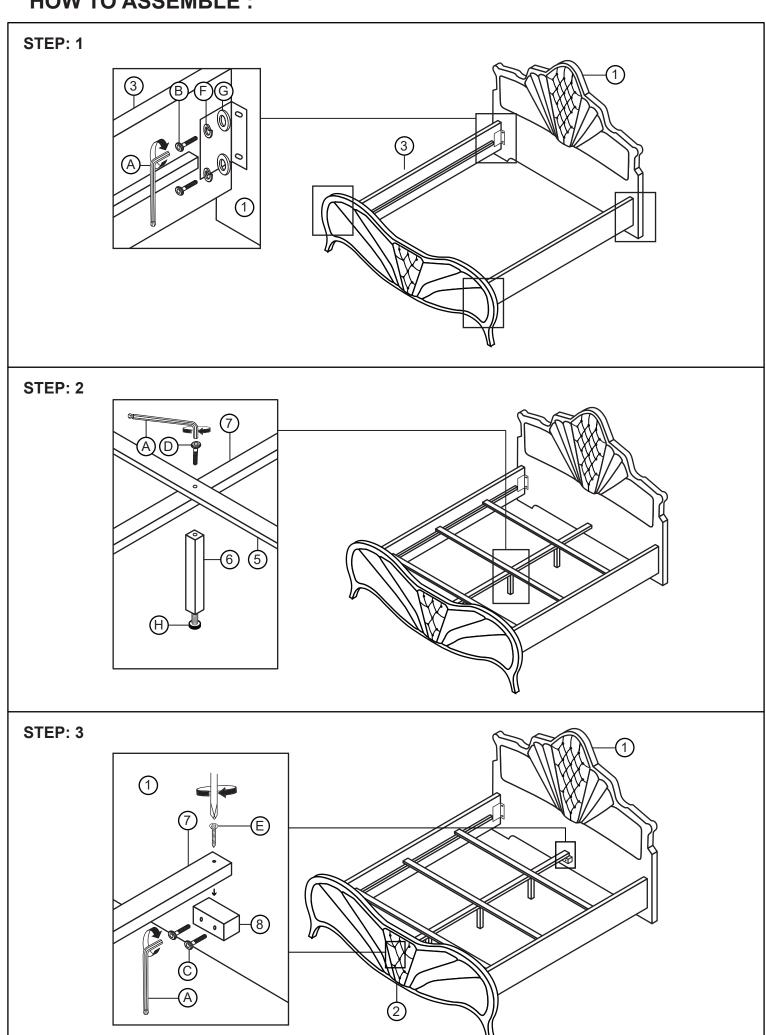

----------------------------|----------|-----|
| Α  | Allen Key M4 With Ball           |          | 1   |
| В  | JCBC Bolt M6 x 30mm              |          | 8   |
| С  | JCBC Bolt M6 x 45mm              |          | 4   |
| D  | JCBC Bolt M6 x 60mm              |          | 3   |
| Е  | CSK Screw M4 x 32mm              | (3)      | 28  |
| F  | Spring Washer M6 x 13 x 1.0      | <b>@</b> | 8   |
| G  | Flat Washer Medium M7 x 19 x 2.0 |          | 8   |
| Н  | Adjuster                         |          | 3   |



### **Attention:**

Revised Date: 22 / 11 / 2019

<sup>\*\*\*</sup> Some number parts listed on the instruction sheet may not be in parts bag as they may already be assembled. Carefully check parts and packing materials prior to ordering replacements.

## **HOW TO ASSEMBLE:**



## **HOW TO ASSEMBLE:**