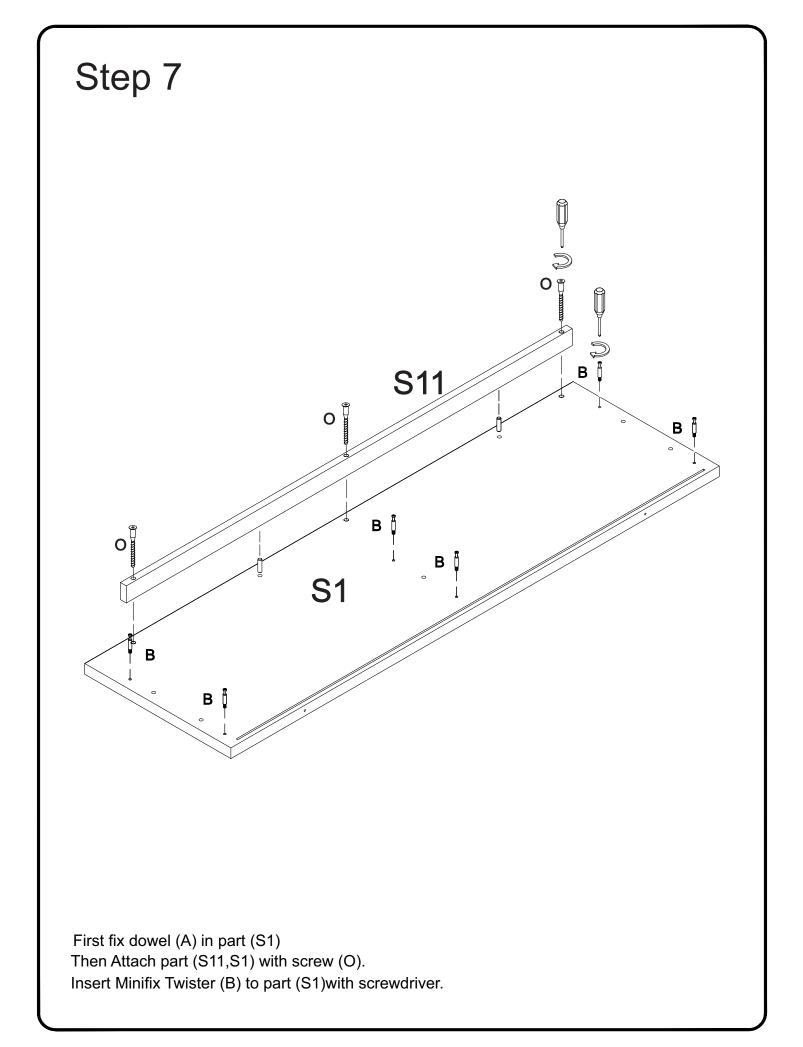

## Hardware List

| Sr. No. | IMAGE                              | PART NAME                     | SIZE             | QTY    |
|---------|------------------------------------|-------------------------------|------------------|--------|
| Α       |                                    | Wooden Dowel                  | ø8x40mm          | 37 Nos |
| В       |                                    | Minifix Twister               | 6x35mm           | 23 Nos |
| С       | A CALL                             | Minifix Roster                | ø15x12mm         | 23 Nos |
| D       |                                    | Minifix Cap                   | ø15mm            | 23 Nos |
| Е       | aaaaaa (f)                         | Shoulder Screw                | ø6x50mm          | 10 Nos |
| F       | <ul> <li>Automatication</li> </ul> | Screw                         | ø3x30mm          | 04 Nos |
| G       | <ul> <li>Antoning (B)</li> </ul>   | Screw                         | ø3x16mm          | 56 Nos |
| н       |                                    | Shelf Pin                     | ø8xø5x16mm       | 12 Nos |
| Ι       | 00                                 | PVC Connector                 | 31mmx21mmx21mm   | 07 Nos |
| J       |                                    | Wheel Bracket<br>Big          | 215mmx25mmx18mm  | 04 Nos |
| К       | <b>B</b> • • •                     | Big<br>Wheel Bracket<br>Small | 72mmx25mmx02mm   | 04 Nos |
| L       |                                    | Sliding Rail                  | 1284mmx19mmx32mm | 01 Nos |
| SH      | Q                                  | Shutter Handle                |                  | 02 Nos |
| М       | (JAAA)<br>LAAA                     | PVC Sleeve                    | Ø 5X10           | 60 pcs |
| Ν       |                                    | Minifix Socket                | Ø 8x13mm         | 23 pcs |
| Ο       | aaaaaa 🕁                           | Shoulder Screw                | Ø3x45mm          | 03 Nos |
| Р       |                                    | Glue Tube                     |                  | 01 Nos |