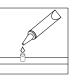

## **General Assembly Guidelines**

- I. Ensure that all parts and hardware are available before beginning assembly.
- II. Follow each step carefully to ensure the proper assembly of this product.
- III. Two people are recommended for ease in the assembly of this product. Approximate time : 30 Minutes
- IV. The three main types of hardware used to assemble this product are : wood dowels , screws and bolts.
- V. The provided glue is to secure wood dowels in place . When first inserting dowels , locate the appropriate hole for the dowel , place a small amount of glue in the hole and insert the dowel . Wipe away excess glue immediately.

In future assembly steps when dowels are necessary to attach assembly parts together , place a small amount of glue on the end of the dowel before attaching parts together . Wipe away excess glue immediately.