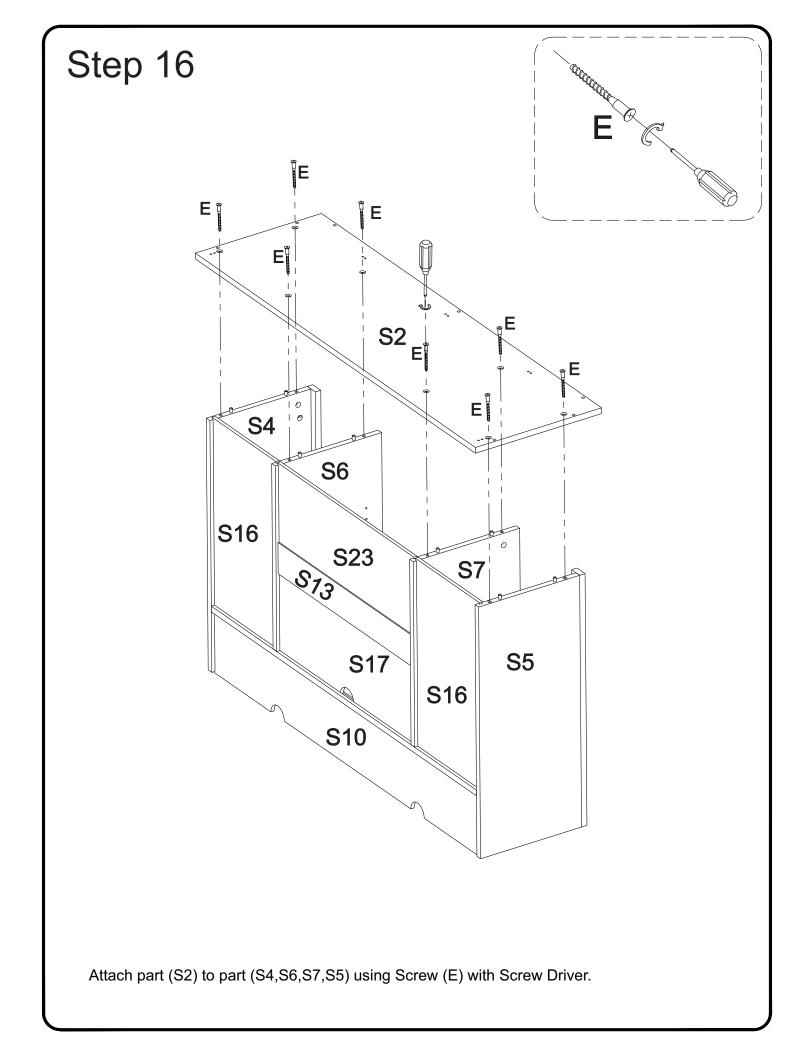

liding Rail                  | 1284mmx19mmx32mm | 01 Nos |
| SH      | Q                                  | Shutter Handle                |                  | 02 Nos |
| М       | (JAAA)<br>LAAA                     | PVC Sleeve                    | Ø 5X10           | 60 pcs |
| Ν       |                                    | Minifix Socket                | Ø 8x13mm         | 23 pcs |
| Ο       | aaaaaa 🕁                           | Shoulder Screw                | Ø3x45mm          | 03 Nos |
| Р       |                                    | Glue Tube                     |                  | 01 Nos |

Note: PVC SLEEVE AND MINIFIX SOCKET ALREADY FIXED. IN SOME CASES MINIFIX ROSTER ARE ALREADY FIXED.

Philips head screwdriver required for assembly (not included)



























































After fixing it look like a large view of "A".