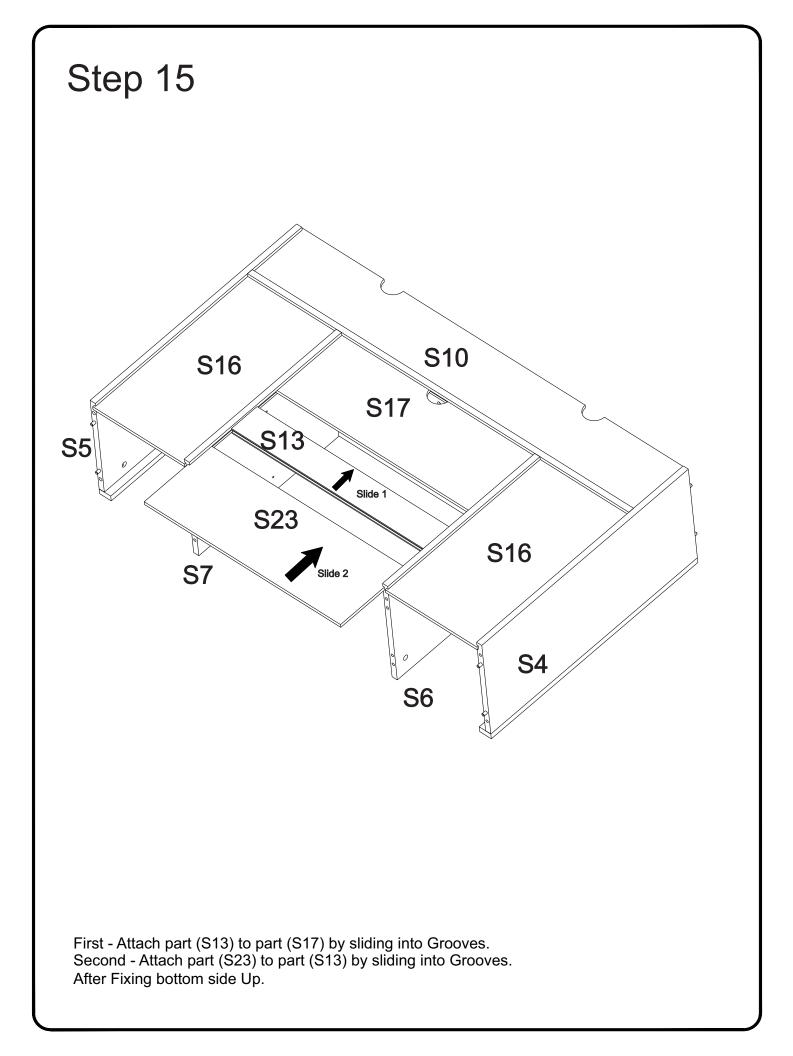

Sliding Rail                  | 1284mmx19mmx32mm | 01 Nos |
| SH      | Q                                  | Shutter Handle                |                  | 02 Nos |
| М       | (JAAA)<br>LAAA                     | PVC Sleeve                    | Ø 5X10           | 60 pcs |
| Ν       |                                    | Minifix Socket                | Ø 8x13mm         | 23 pcs |
| Ο       | aaaaaa 🕁                           | Shoulder Screw                | Ø3x45mm          | 03 Nos |
| Р       |                                    | Glue Tube                     |                  | 01 Nos |

Note: PVC SLEEVE AND MINIFIX SOCKET ALREADY FIXED. IN SOME CASES MINIFIX ROSTER ARE ALREADY FIXED.

Philips head screwdriver required for assembly (not included)



























































After fixing it look like a large view of "A".