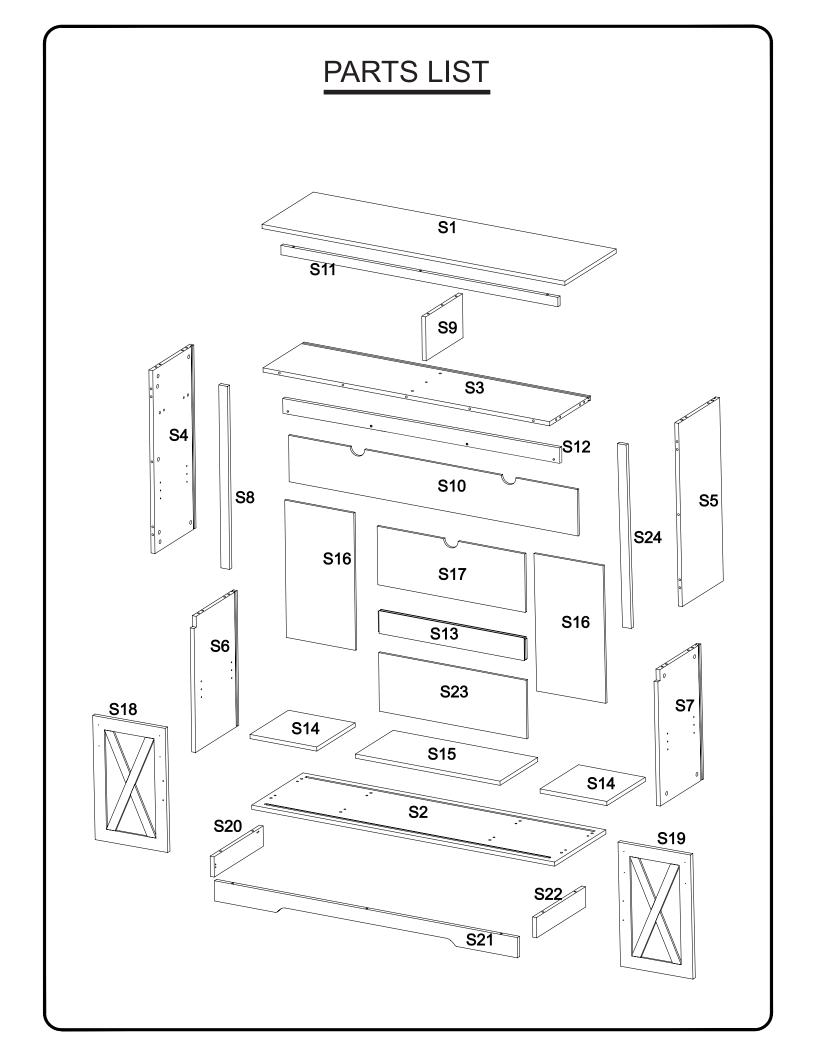

## Hardware List

| Sr. No. | IMAGE                              | PART NAME                     | SIZE             | QTY    |
|---------|------------------------------------|-------------------------------|------------------|--------|
| Α       |                                    | Wooden Dowel                  | ø8x40mm          | 37 Nos |
| В       |                                    | Minifix Twister               | 6x35mm           | 23 Nos |
| С       | A CALL                             | Minifix Roster                | ø15x12mm         | 23 Nos |
| D       |                                    | Minifix Cap                   | ø15mm            | 23 Nos |
| Е       | aaaaaa (f)                         | Shoulder Screw                | ø6x50mm          | 10 Nos |
| F       | <ul> <li>Automatication</li> </ul> | Screw                         | ø3x30mm          | 04 Nos |
| G       | <ul> <li>Antoning (B)</li> </ul>   | Screw                         | ø3x16mm          | 56 Nos |
| н       |                                    | Shelf Pin                     | ø8xø5x16mm       | 12 Nos |
| Ι       | 00                                 | PVC Connector                 | 31mmx21mmx21mm   | 07 Nos |
| J       |                                    | Wheel Bracket<br>Big          | 215mmx25mmx18mm  | 04 Nos |
| К       | <b>B</b> • • •                     | Big<br>Wheel Bracket<br>Small | 72mmx25mmx02mm   | 04 Nos |
| L       |                                    | Sliding Rail                  | 1284mmx19mmx32mm | 01 Nos |
| SH      | Q                                  | Shutter Handle                |                  | 02 Nos |
| М       | (JAAA)<br>LAAA                     | PVC Sleeve                    | Ø 5X10           | 60 pcs |
| Ν       |                                    | Minifix Socket                | Ø 8x13mm         | 23 pcs |
| Ο       | aaaaaa 🕁                           | Shoulder Screw                | Ø3x45mm          | 03 Nos |
| Р       |                                    | Glue Tube                     |                  | 01 Nos |