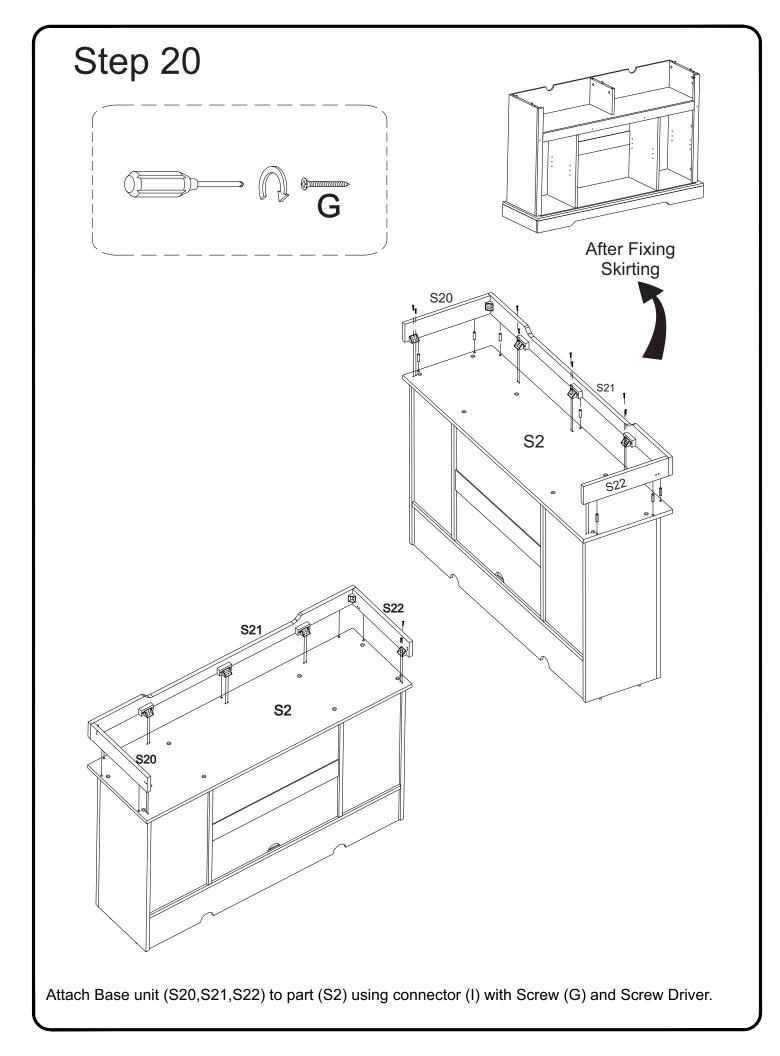

ail                  | 1284mmx19mmx32mm | 01 Nos |
| SH      | Q                                  | Shutter Handle                |                  | 02 Nos |
| М       | (JAAA)<br>LAAA                     | PVC Sleeve                    | Ø 5X10           | 60 pcs |
| Ν       |                                    | Minifix Socket                | Ø 8x13mm         | 23 pcs |
| Ο       | aaaaaa 🕁                           | Shoulder Screw                | Ø3x45mm          | 03 Nos |
| Р       |                                    | Glue Tube                     |                  | 01 Nos |

Note: PVC SLEEVE AND MINIFIX SOCKET ALREADY FIXED. IN SOME CASES MINIFIX ROSTER ARE ALREADY FIXED.

Philips head screwdriver required for assembly (not included)



























































After fixing it look like a large view of "A".