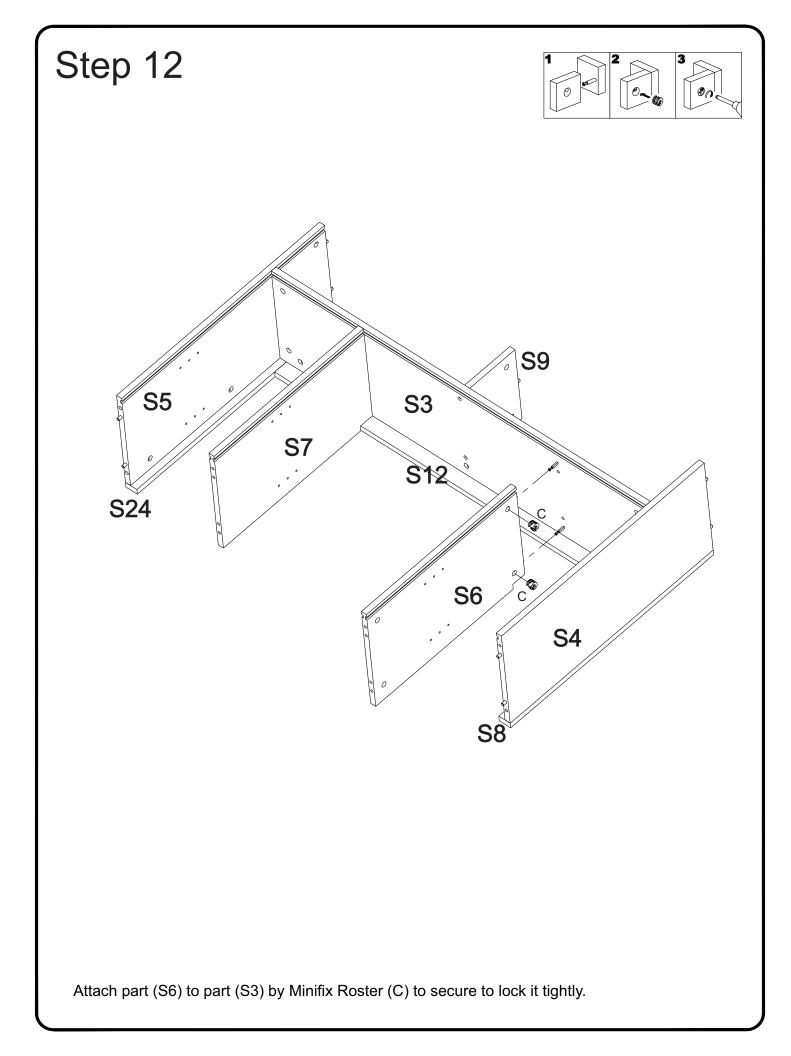

| Sliding Rail                  | 1284mmx19mmx32mm | 01 Nos |
| SH      | Q                                  | Shutter Handle                |                  | 02 Nos |
| М       | (JAAA)<br>LAAA                     | PVC Sleeve                    | Ø 5X10           | 60 pcs |
| Ν       |                                    | Minifix Socket                | Ø 8x13mm         | 23 pcs |
| Ο       | aaaaaa 🕁                           | Shoulder Screw                | Ø3x45mm          | 03 Nos |
| Р       |                                    | Glue Tube                     |                  | 01 Nos |

Note: PVC SLEEVE AND MINIFIX SOCKET ALREADY FIXED. IN SOME CASES MINIFIX ROSTER ARE ALREADY FIXED.

Philips head screwdriver required for assembly (not included)



























































After fixing it look like a large view of "A".