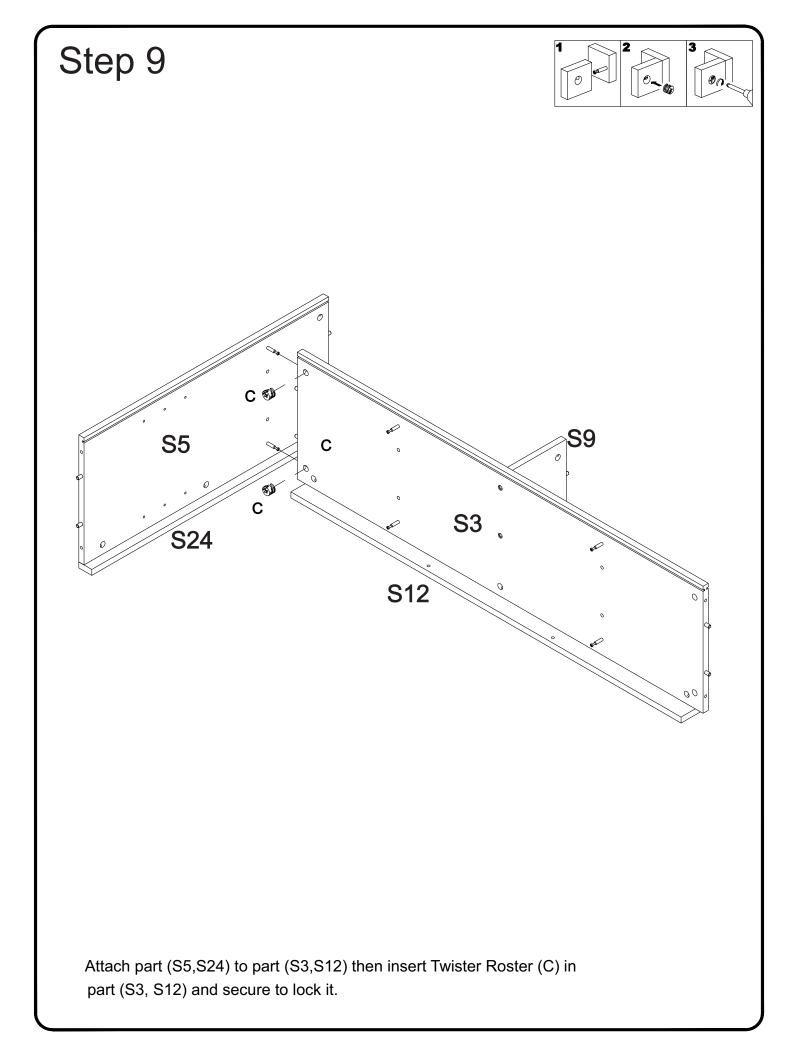

## Hardware List

| Sr. No. | IMAGE                              | PART NAME                     | SIZE             | QTY    |
|---------|------------------------------------|-------------------------------|------------------|--------|
| Α       |                                    | Wooden Dowel                  | ø8x40mm          | 37 Nos |
| В       |                                    | Minifix Twister               | 6x35mm           | 23 Nos |
| С       | A CALL                             | Minifix Roster                | ø15x12mm         | 23 Nos |
| D       |                                    | Minifix Cap                   | ø15mm            | 23 Nos |
| Е       | aaaaaa (f)                         | Shoulder Screw                | ø6x50mm          | 10 Nos |
| F       | <ul> <li>Automatication</li> </ul> | Screw                         | ø3x30mm          | 04 Nos |
| G       | <ul> <li>Antoning (B)</li> </ul>   | Screw                         | ø3x16mm          | 56 Nos |
| н       |                                    | Shelf Pin                     | ø8xø5x16mm       | 12 Nos |
| Ι       | 00                                 | PVC Connector                 | 31mmx21mmx21mm   | 07 Nos |
| J       |                                    | Wheel Bracket<br>Big          | 215mmx25mmx18mm  | 04 Nos |
| К       | <b>B</b> • • •                     | Big<br>Wheel Bracket<br>Small | 72mmx25mmx02mm   | 04 Nos |
| L       |                                    | Sliding Rail                  | 1284mmx19mmx32mm | 01 Nos |
| SH      | Q                                  | Shutter Handle                |                  | 02 Nos |
| М       | (JAAA)<br>LAAA                     | PVC Sleeve                    | Ø 5X10           | 60 pcs |
| Ν       |                                    | Minifix Socket                | Ø 8x13mm         | 23 pcs |
| Ο       | aaaaaa 🕁                           | Shoulder Screw                | Ø3x45mm          | 03 Nos |
| Р       |                                    | Glue Tube                     |                  | 01 Nos |