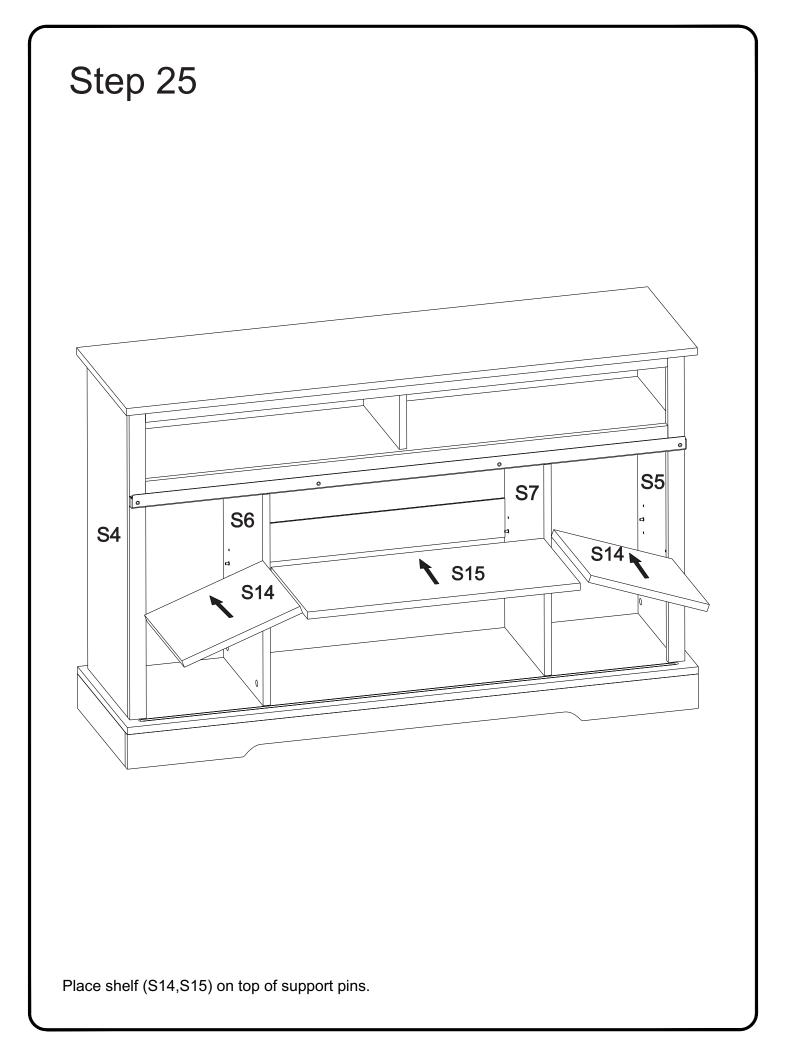

## Hardware List

| Sr. No. | IMAGE                              | PART NAME                     | SIZE             | QTY    |
|---------|------------------------------------|-------------------------------|------------------|--------|
| Α       |                                    | Wooden Dowel                  | ø8x40mm          | 37 Nos |
| В       |                                    | Minifix Twister               | 6x35mm           | 23 Nos |
| С       | A CALL                             | Minifix Roster                | ø15x12mm         | 23 Nos |
| D       |                                    | Minifix Cap                   | ø15mm            | 23 Nos |
| Е       | aaaaaa (f)                         | Shoulder Screw                | ø6x50mm          | 10 Nos |
| F       | <ul> <li>Automatication</li> </ul> | Screw                         | ø3x30mm          | 04 Nos |
| G       | <ul> <li>Antoning (B)</li> </ul>   | Screw                         | ø3x16mm          | 56 Nos |
| н       |                                    | Shelf Pin                     | ø8xø5x16mm       | 12 Nos |
| Ι       | 00                                 | PVC Connector                 | 31mmx21mmx21mm   | 07 Nos |
| J       |                                    | Wheel Bracket<br>Big          | 215mmx25mmx18mm  | 04 Nos |
| К       | <b>B</b> • • •                     | Big<br>Wheel Bracket<br>Small | 72mmx25mmx02mm   | 04 Nos |
| L       |                                    | Sliding Rail                  | 1284mmx19mmx32mm | 01 Nos |
| SH      | Q                                  | Shutter Handle                |                  | 02 Nos |
| М       | (JAAA)<br>LAAA                     | PVC Sleeve                    | Ø 5X10           | 60 pcs |
| Ν       |                                    | Minifix Socket                | Ø 8x13mm         | 23 pcs |
| Ο       | aaaaaa 🕁                           | Shoulder Screw                | Ø3x45mm          | 03 Nos |
| Р       |                                    | Glue Tube                     |                  | 01 Nos |