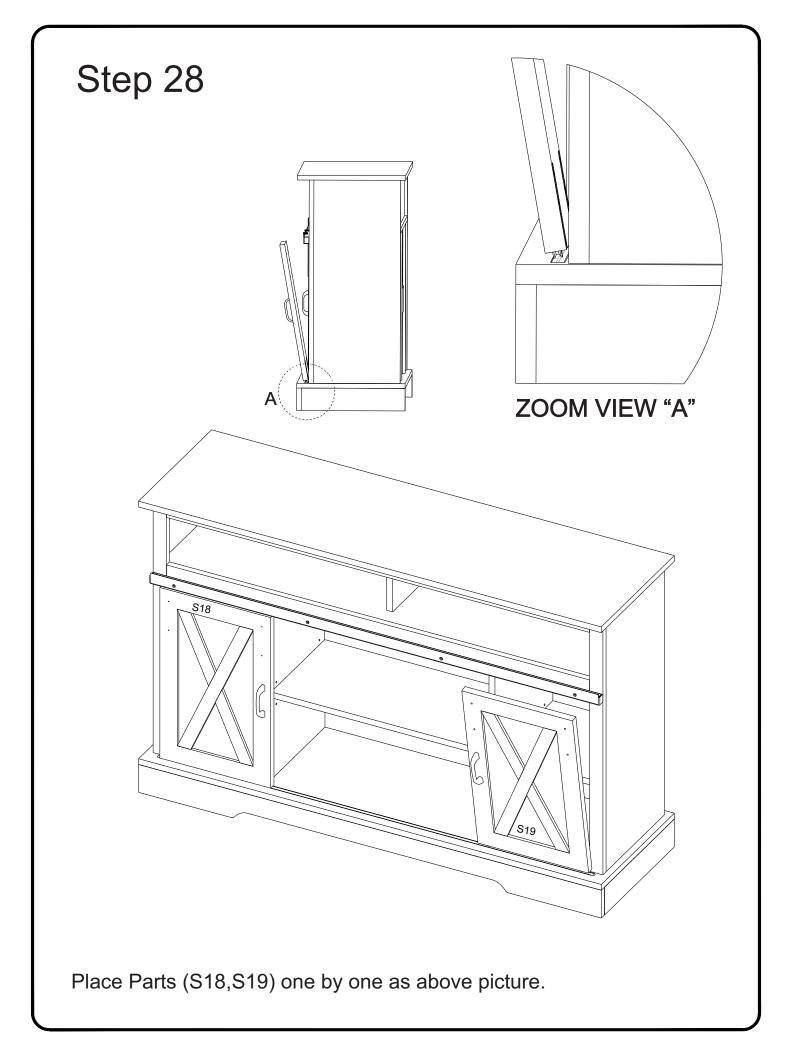

| 1284mmx19mmx32mm | 01 Nos |
| SH      | Q                                  | Shutter Handle                |                  | 02 Nos |
| М       | (JAAA)<br>LAAA                     | PVC Sleeve                    | Ø 5X10           | 60 pcs |
| Ν       |                                    | Minifix Socket                | Ø 8x13mm         | 23 pcs |
| Ο       | aaaaaa 🕁                           | Shoulder Screw                | Ø3x45mm          | 03 Nos |
| Р       |                                    | Glue Tube                     |                  | 01 Nos |

Note: PVC SLEEVE AND MINIFIX SOCKET ALREADY FIXED. IN SOME CASES MINIFIX ROSTER ARE ALREADY FIXED.

Philips head screwdriver required for assembly (not included)



























































After fixing it look like a large view of "A".