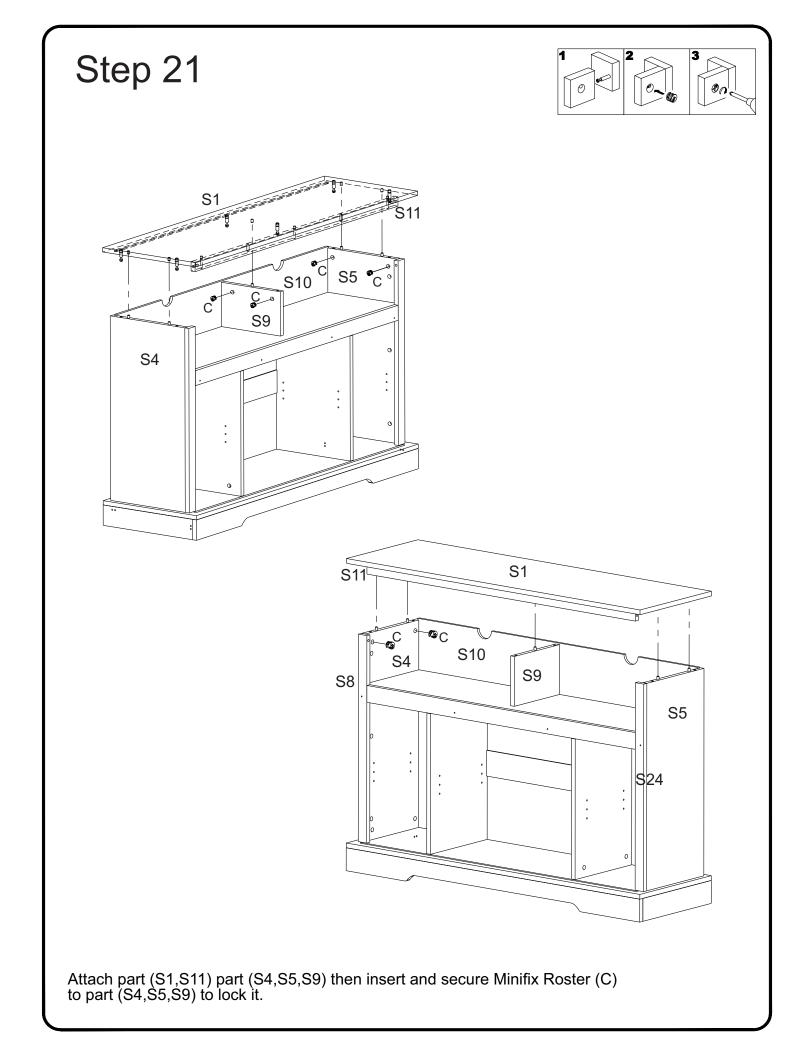

l                  | 1284mmx19mmx32mm | 01 Nos |
| SH      | Q                                  | Shutter Handle                |                  | 02 Nos |
| М       | (JAAA)<br>LAAA                     | PVC Sleeve                    | Ø 5X10           | 60 pcs |
| Ν       |                                    | Minifix Socket                | Ø 8x13mm         | 23 pcs |
| Ο       | aaaaaa 🕁                           | Shoulder Screw                | Ø3x45mm          | 03 Nos |
| Р       |                                    | Glue Tube                     |                  | 01 Nos |

Note: PVC SLEEVE AND MINIFIX SOCKET ALREADY FIXED. IN SOME CASES MINIFIX ROSTER ARE ALREADY FIXED.

Philips head screwdriver required for assembly (not included)



























































After fixing it look like a large view of "A".