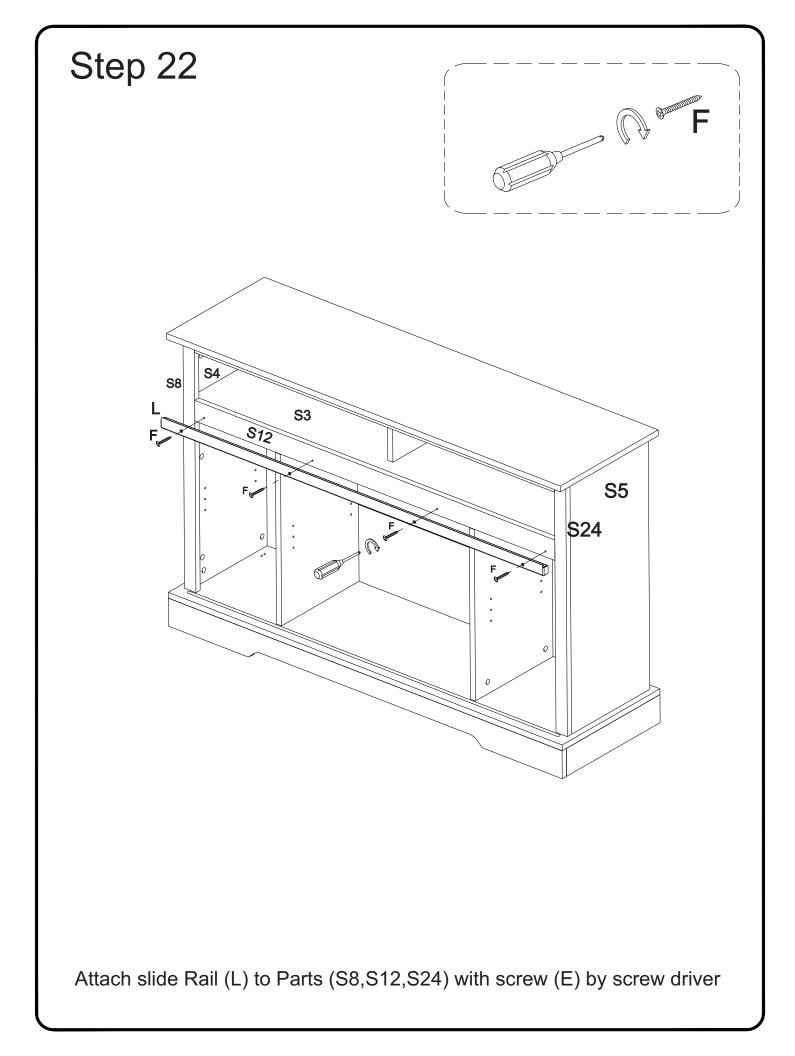

| 1284mmx19mmx32mm | 01 Nos |
| SH      | Q                                  | Shutter Handle                |                  | 02 Nos |
| М       | (JAAA)<br>LAAA                     | PVC Sleeve                    | Ø 5X10           | 60 pcs |
| Ν       |                                    | Minifix Socket                | Ø 8x13mm         | 23 pcs |
| Ο       | aaaaaa 🕁                           | Shoulder Screw                | Ø3x45mm          | 03 Nos |
| Р       |                                    | Glue Tube                     |                  | 01 Nos |

Note: PVC SLEEVE AND MINIFIX SOCKET ALREADY FIXED. IN SOME CASES MINIFIX ROSTER ARE ALREADY FIXED.

Philips head screwdriver required for assembly (not included)



























































After fixing it look like a large view of "A".