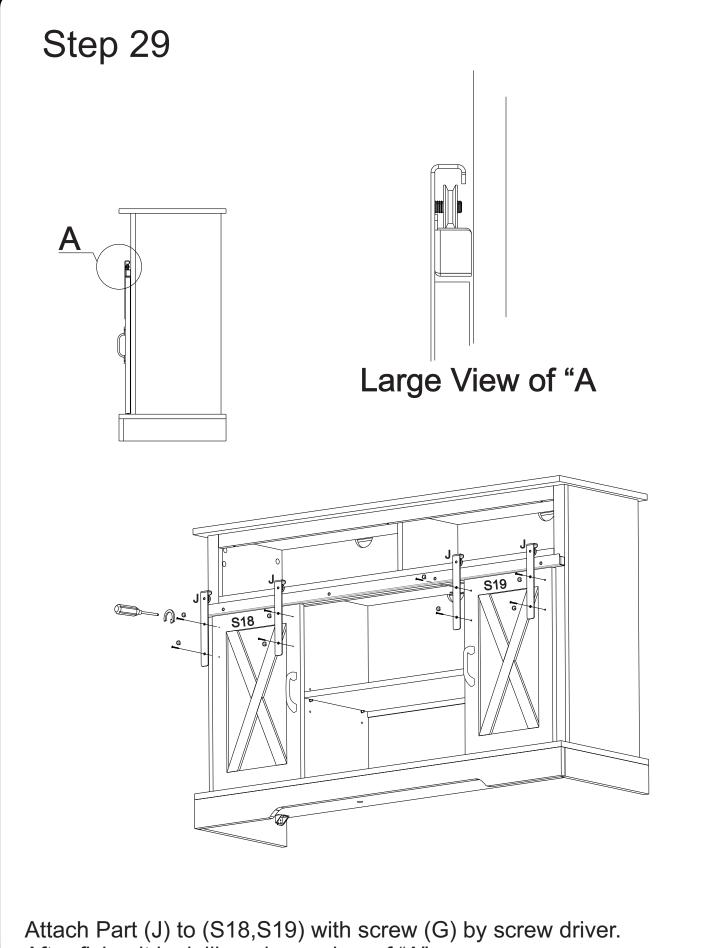

Note: PVC SLEEVE AND MINIFIX SOCKET ALREADY FIXED. IN SOME CASES MINIFIX ROSTER ARE ALREADY FIXED.

Philips head screwdriver required for assembly (not included)

After fixing it look like a large view of "A".