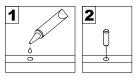

## **General Assembly Guidelines**

- I. Ensure that all parts and hardware are available before beginning assembly.
- II. Follow each step carefully to ensure the proper assembly of this product.
- III. Two people are recommended for ease in the assembly of this product. Approximate time : 30 Minutes
- IV. The three main types of hardware used to assemble this product are : wood dowels , screws and bolts.
- V. The provided glue is to secure wood dowels in place . When first inserting dowels , locate the appropriate hole for the dowel , place a small amount of glue in the hole and insert the dowel . Wipe away excess glue immediately.

In future assembly steps when dowels are necessary to attach assembly parts together , place a small amount of glue on the end of the dowel before attaching parts together . Wipe away excess glue immediately.