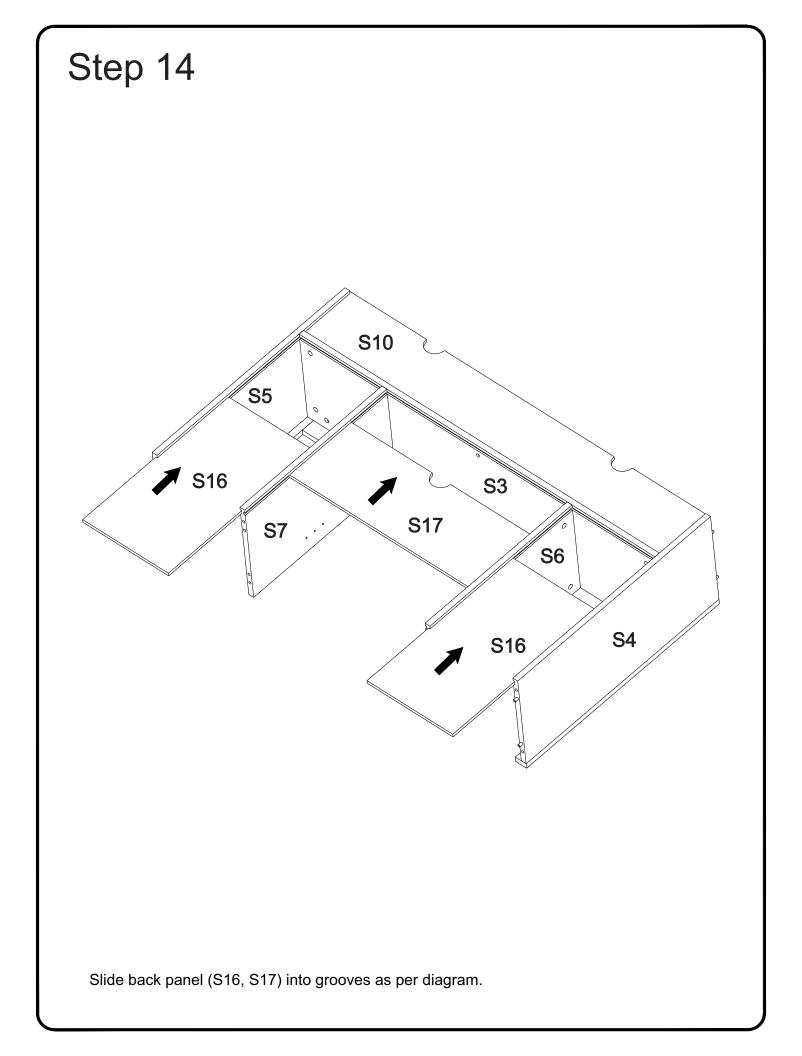

| Sliding Rail                  | 1284mmx19mmx32mm | 01 Nos |
| SH      | Q                                  | Shutter Handle                |                  | 02 Nos |
| М       | (JAAA)<br>LAAA                     | PVC Sleeve                    | Ø 5X10           | 60 pcs |
| Ν       |                                    | Minifix Socket                | Ø 8x13mm         | 23 pcs |
| Ο       | aaaaaa 🕁                           | Shoulder Screw                | Ø3x45mm          | 03 Nos |
| Р       |                                    | Glue Tube                     |                  | 01 Nos |

Note: PVC SLEEVE AND MINIFIX SOCKET ALREADY FIXED. IN SOME CASES MINIFIX ROSTER ARE ALREADY FIXED.

Philips head screwdriver required for assembly (not included)



























































After fixing it look like a large view of "A".