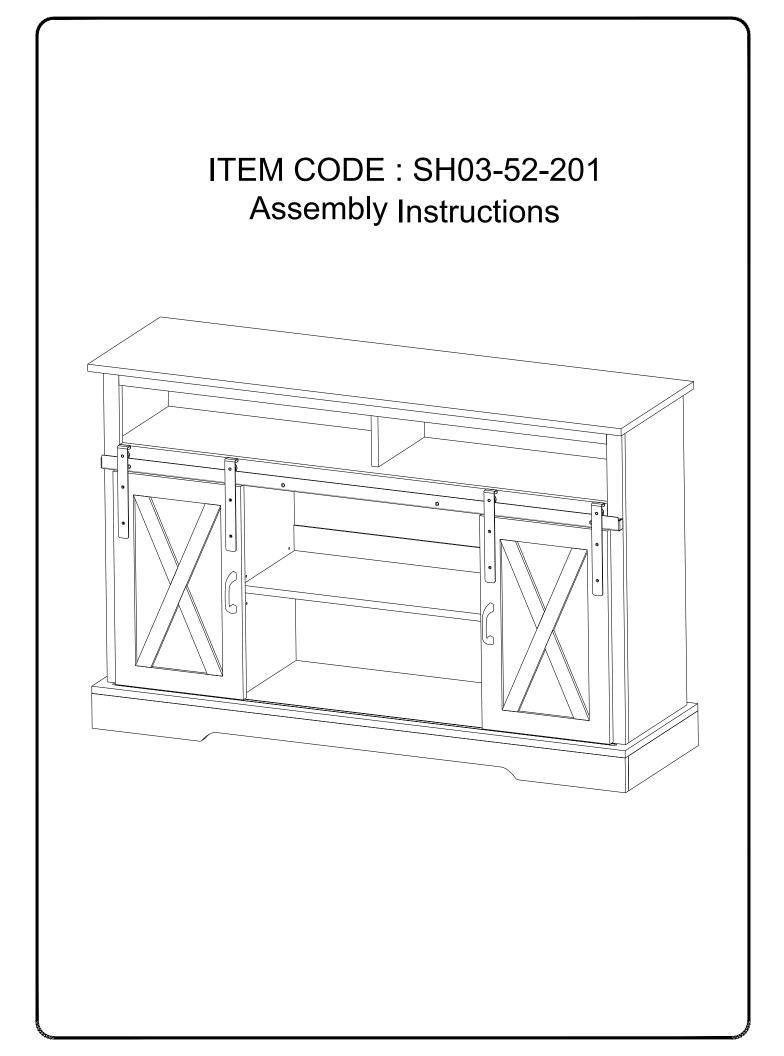

## **General Assembly Guidelines**

- I. Ensure that all parts and hardware are available before beginning assembly.
- II. Follow each step carefully to ensure the proper assembly of this product.
- III. Two people are recommended for ease in the assembly of this product. Approximate time : 30 Minutes
- IV. The three main types of hardware used to assemble this product are : wood dowels , screws and bolts.
- V. The provided glue is to secure wood dowels in place . When first inserting dowels , locate the appropriate hole for the dowel , place a small amount of glue in the hole and insert the dowel . Wipe away excess glue immediately.

In future assembly steps when dowels are necessary to attach assembly parts together , place a small amount of glue on the end of the dowel before attaching parts together . Wipe away excess glue immediately.