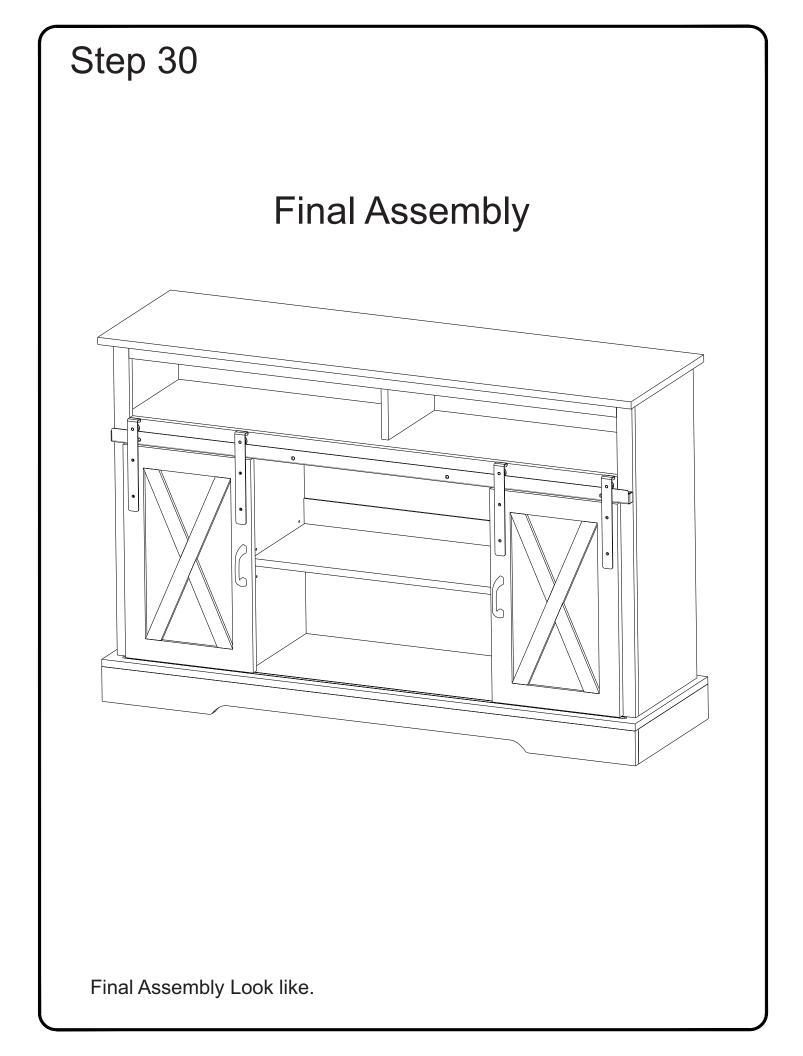

| Shutter Handle                |                  | 02 Nos |
| М       | (JAAA)<br>LAAA                     | PVC Sleeve                    | Ø 5X10           | 60 pcs |
| Ν       |                                    | Minifix Socket                | Ø 8x13mm         | 23 pcs |
| Ο       | aaaaaa 🕁                           | Shoulder Screw                | Ø3x45mm          | 03 Nos |
| Р       |                                    | Glue Tube                     |                  | 01 Nos |

Note: PVC SLEEVE AND MINIFIX SOCKET ALREADY FIXED. IN SOME CASES MINIFIX ROSTER ARE ALREADY FIXED.

Philips head screwdriver required for assembly (not included)



























































After fixing it look like a large view of "A".