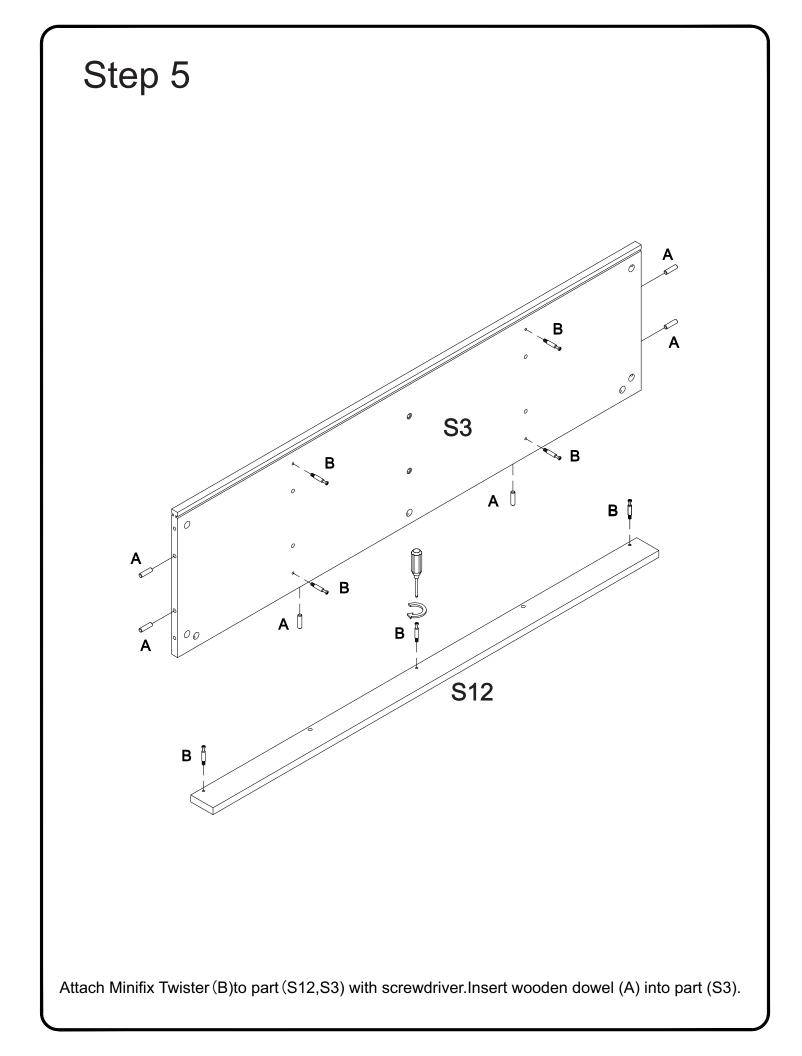

| Sliding Rail                  | 1284mmx19mmx32mm | 01 Nos |
| SH      | Q                                  | Shutter Handle                |                  | 02 Nos |
| М       | (JAAA)<br>LAAA                     | PVC Sleeve                    | Ø 5X10           | 60 pcs |
| Ν       |                                    | Minifix Socket                | Ø 8x13mm         | 23 pcs |
| Ο       | aaaaaa 🕁                           | Shoulder Screw                | Ø3x45mm          | 03 Nos |
| Р       |                                    | Glue Tube                     |                  | 01 Nos |

Note: PVC SLEEVE AND MINIFIX SOCKET ALREADY FIXED. IN SOME CASES MINIFIX ROSTER ARE ALREADY FIXED.

Philips head screwdriver required for assembly (not included)



























































After fixing it look like a large view of "A".