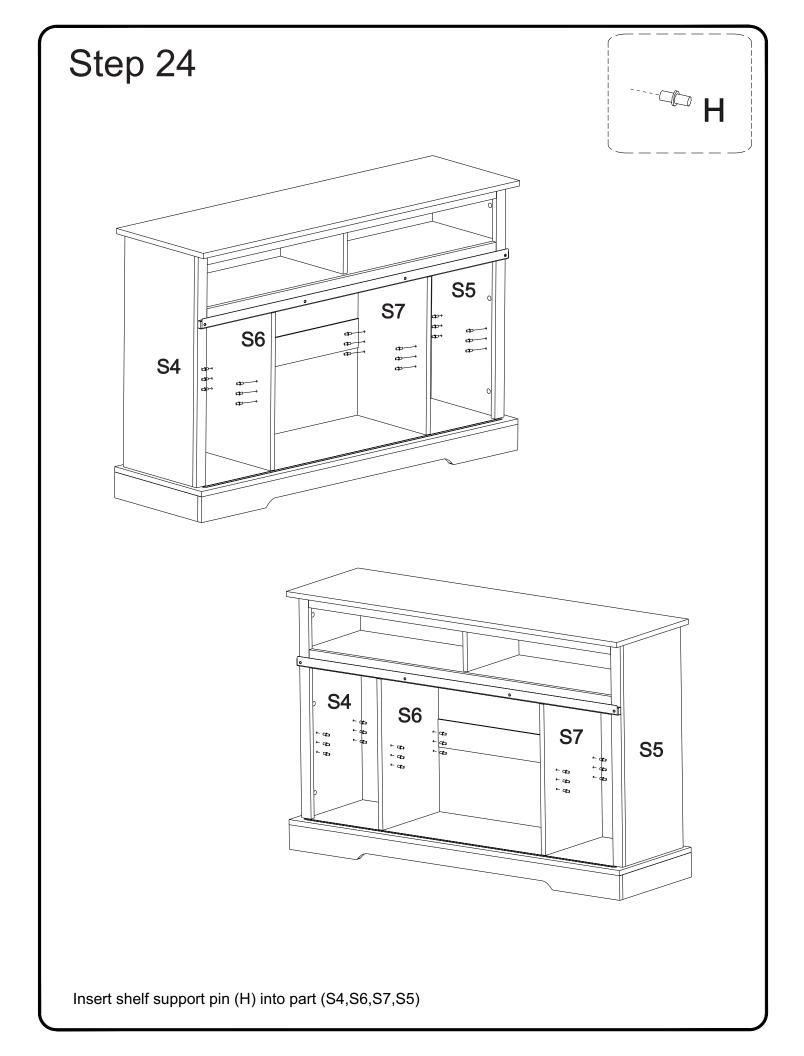

## Hardware List

| Sr. No. | IMAGE                              | PART NAME                     | SIZE             | QTY    |
|---------|------------------------------------|-------------------------------|------------------|--------|
| Α       |                                    | Wooden Dowel                  | ø8x40mm          | 37 Nos |
| В       |                                    | Minifix Twister               | 6x35mm           | 23 Nos |
| С       | A CALL                             | Minifix Roster                | ø15x12mm         | 23 Nos |
| D       |                                    | Minifix Cap                   | ø15mm            | 23 Nos |
| Е       | aaaaaa (f)                         | Shoulder Screw                | ø6x50mm          | 10 Nos |
| F       | <ul> <li>Automatication</li> </ul> | Screw                         | ø3x30mm          | 04 Nos |
| G       | <ul> <li>Antoning (B)</li> </ul>   | Screw                         | ø3x16mm          | 56 Nos |
| н       |                                    | Shelf Pin                     | ø8xø5x16mm       | 12 Nos |
| Ι       | 00                                 | PVC Connector                 | 31mmx21mmx21mm   | 07 Nos |
| J       |                                    | Wheel Bracket<br>Big          | 215mmx25mmx18mm  | 04 Nos |
| К       | <b>B</b> • • •                     | Big<br>Wheel Bracket<br>Small | 72mmx25mmx02mm   | 04 Nos |
| L       |                                    | Sliding Rail                  | 1284mmx19mmx32mm | 01 Nos |
| SH      | Q                                  | Shutter Handle                |                  | 02 Nos |
| М       | (JAAA)<br>LAAA                     | PVC Sleeve                    | Ø 5X10           | 60 pcs |
| Ν       |                                    | Minifix Socket                | Ø 8x13mm         | 23 pcs |
| Ο       | aaaaaa 🕁                           | Shoulder Screw                | Ø3x45mm          | 03 Nos |
| Р       |                                    | Glue Tube                     |                  | 01 Nos |