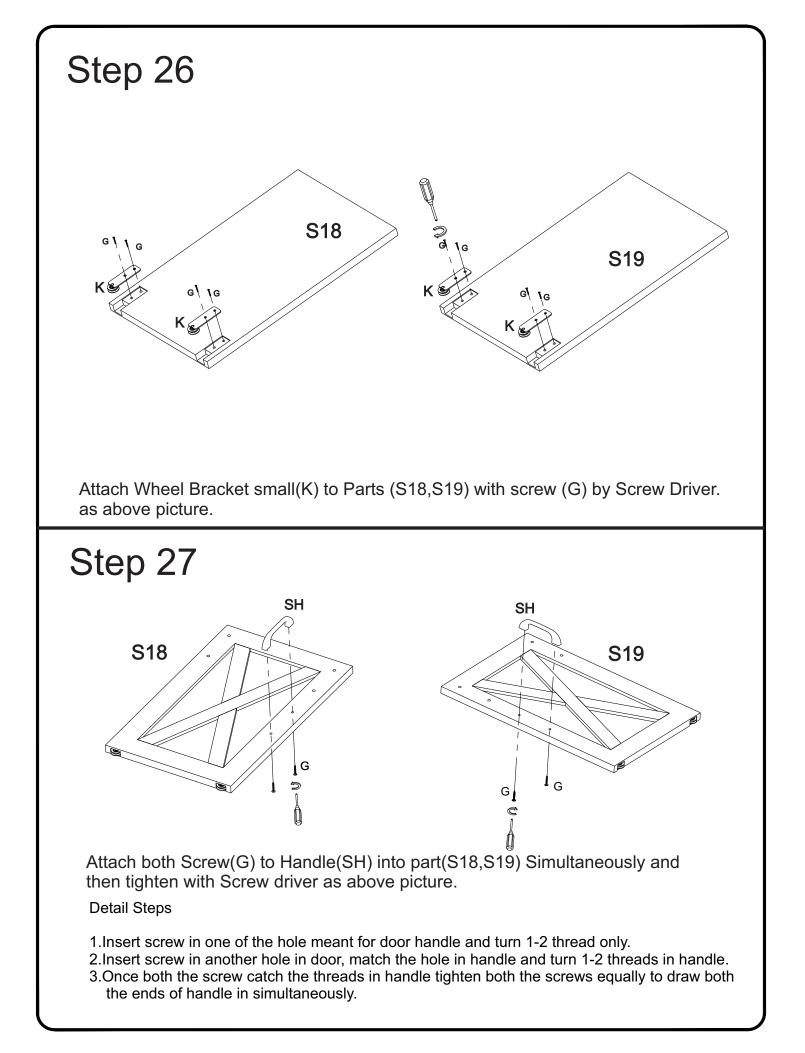

## Hardware List

| Sr. No. | IMAGE                              | PART NAME                     | SIZE             | QTY    |
|---------|------------------------------------|-------------------------------|------------------|--------|
| Α       |                                    | Wooden Dowel                  | ø8x40mm          | 37 Nos |
| В       |                                    | Minifix Twister               | 6x35mm           | 23 Nos |
| С       | A CALL                             | Minifix Roster                | ø15x12mm         | 23 Nos |
| D       |                                    | Minifix Cap                   | ø15mm            | 23 Nos |
| Е       | aaaaaa (f)                         | Shoulder Screw                | ø6x50mm          | 10 Nos |
| F       | <ul> <li>Automatication</li> </ul> | Screw                         | ø3x30mm          | 04 Nos |
| G       | <ul> <li>Antoning (B)</li> </ul>   | Screw                         | ø3x16mm          | 56 Nos |
| н       |                                    | Shelf Pin                     | ø8xø5x16mm       | 12 Nos |
| Ι       | 00                                 | PVC Connector                 | 31mmx21mmx21mm   | 07 Nos |
| J       |                                    | Wheel Bracket<br>Big          | 215mmx25mmx18mm  | 04 Nos |
| К       | <b>B</b> • • •                     | Big<br>Wheel Bracket<br>Small | 72mmx25mmx02mm   | 04 Nos |
| L       |                                    | Sliding Rail                  | 1284mmx19mmx32mm | 01 Nos |
| SH      | Q                                  | Shutter Handle                |                  | 02 Nos |
| М       | (JAAA)<br>LAAA                     | PVC Sleeve                    | Ø 5X10           | 60 pcs |
| Ν       |                                    | Minifix Socket                | Ø 8x13mm         | 23 pcs |
| Ο       | aaaaaa 🕁                           | Shoulder Screw                | Ø3x45mm          | 03 Nos |
| Р       |                                    | Glue Tube                     |                  | 01 Nos |