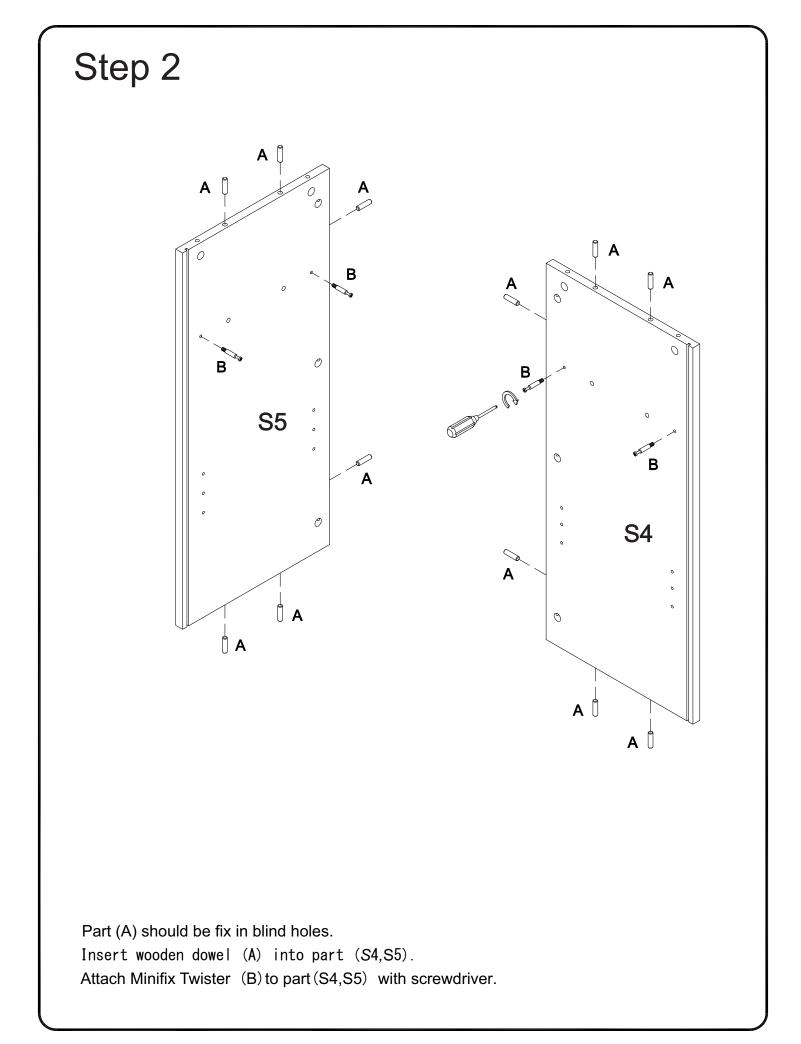

## **General Assembly Guidelines**

- I. Ensure that all parts and hardware are available before beginning assembly.
- II. Follow each step carefully to ensure the proper assembly of this product.
- III. Two people are recommended for ease in the assembly of this product. Approximate time : 30 Minutes
- IV. The three main types of hardware used to assemble this product are : wood dowels , screws and bolts.
- V. The provided glue is to secure wood dowels in place . When first inserting dowels , locate the appropriate hole for the dowel , place a small amount of glue in the hole and insert the dowel . Wipe away excess glue immediately.

In future assembly steps when dowels are necessary to attach assembly parts together , place a small amount of glue on the end of the dowel before attaching parts together . Wipe away excess glue immediately.

VI. A Phillips head screwdriver is required for the assembly of this product .

VII. Power tools should not be used to assemble this product .

- IX Surface should be uniform during assembly process.
- $\times$  While door assembly ,ensure gap on all Four sides are equal.
- XI Mallet can be used to drive in dowel.