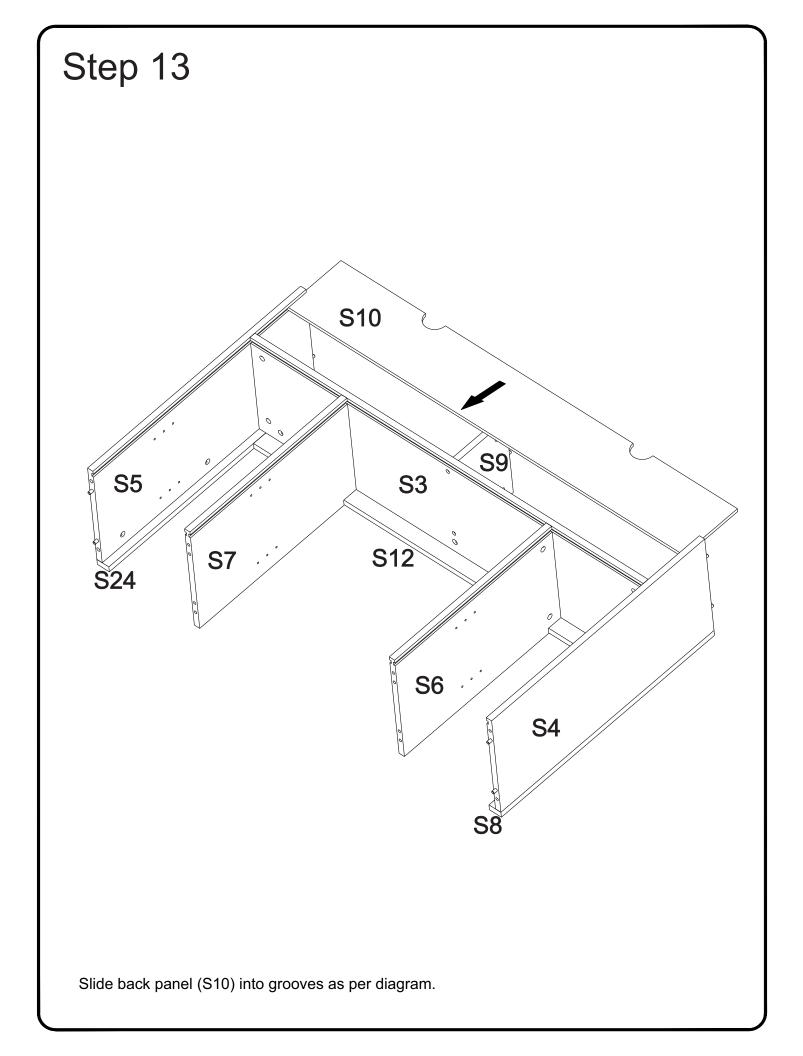

| Sliding Rail                  | 1284mmx19mmx32mm | 01 Nos |
| SH      | Q                                  | Shutter Handle                |                  | 02 Nos |
| М       | (JAAA)<br>LAAA                     | PVC Sleeve                    | Ø 5X10           | 60 pcs |
| Ν       |                                    | Minifix Socket                | Ø 8x13mm         | 23 pcs |
| Ο       | aaaaaa 🕁                           | Shoulder Screw                | Ø3x45mm          | 03 Nos |
| Р       |                                    | Glue Tube                     |                  | 01 Nos |

Note: PVC SLEEVE AND MINIFIX SOCKET ALREADY FIXED. IN SOME CASES MINIFIX ROSTER ARE ALREADY FIXED.

Philips head screwdriver required for assembly (not included)



























































After fixing it look like a large view of "A".