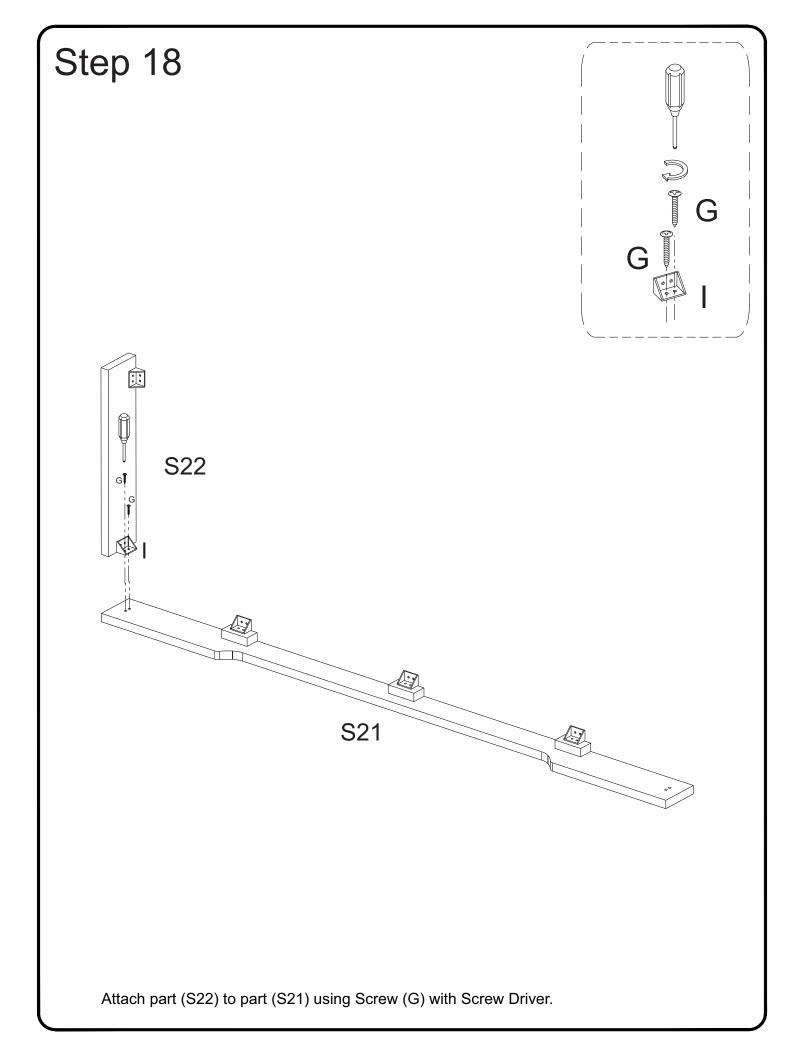

ng Rail                  | 1284mmx19mmx32mm | 01 Nos |
| SH      | Q                                  | Shutter Handle                |                  | 02 Nos |
| М       | (JAAA)<br>LAAA                     | PVC Sleeve                    | Ø 5X10           | 60 pcs |
| Ν       |                                    | Minifix Socket                | Ø 8x13mm         | 23 pcs |
| Ο       | aaaaaa 🕁                           | Shoulder Screw                | Ø3x45mm          | 03 Nos |
| Р       |                                    | Glue Tube                     |                  | 01 Nos |

Note: PVC SLEEVE AND MINIFIX SOCKET ALREADY FIXED. IN SOME CASES MINIFIX ROSTER ARE ALREADY FIXED.

Philips head screwdriver required for assembly (not included)



























































After fixing it look like a large view of "A".