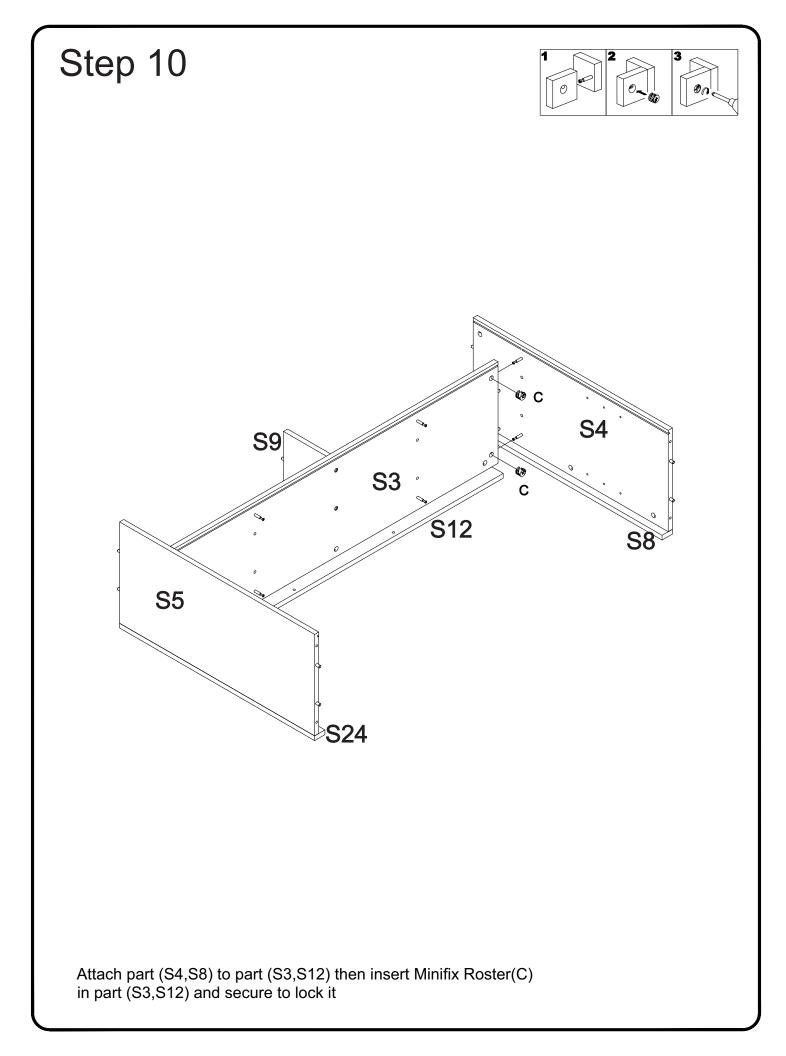

## Hardware List

| Sr. No. | IMAGE                              | PART NAME                     | SIZE             | QTY    |
|---------|------------------------------------|-------------------------------|------------------|--------|
| Α       |                                    | Wooden Dowel                  | ø8x40mm          | 37 Nos |
| В       |                                    | Minifix Twister               | 6x35mm           | 23 Nos |
| С       | A CALL                             | Minifix Roster                | ø15x12mm         | 23 Nos |
| D       |                                    | Minifix Cap                   | ø15mm            | 23 Nos |
| Е       | aaaaaa (f)                         | Shoulder Screw                | ø6x50mm          | 10 Nos |
| F       | <ul> <li>Automatication</li> </ul> | Screw                         | ø3x30mm          | 04 Nos |
| G       | <ul> <li>Antoning (B)</li> </ul>   | Screw                         | ø3x16mm          | 56 Nos |
| н       |                                    | Shelf Pin                     | ø8xø5x16mm       | 12 Nos |
| Ι       | 00                                 | PVC Connector                 | 31mmx21mmx21mm   | 07 Nos |
| J       |                                    | Wheel Bracket<br>Big          | 215mmx25mmx18mm  | 04 Nos |
| К       | <b>B</b> • • •                     | Big<br>Wheel Bracket<br>Small | 72mmx25mmx02mm   | 04 Nos |
| L       |                                    | Sliding Rail                  | 1284mmx19mmx32mm | 01 Nos |
| SH      | Q                                  | Shutter Handle                |                  | 02 Nos |
| М       | (JAAA)<br>LAAA                     | PVC Sleeve                    | Ø 5X10           | 60 pcs |
| Ν       |                                    | Minifix Socket                | Ø 8x13mm         | 23 pcs |
| Ο       | aaaaaa 🕁                           | Shoulder Screw                | Ø3x45mm          | 03 Nos |
| Р       |                                    | Glue Tube                     |                  | 01 Nos |