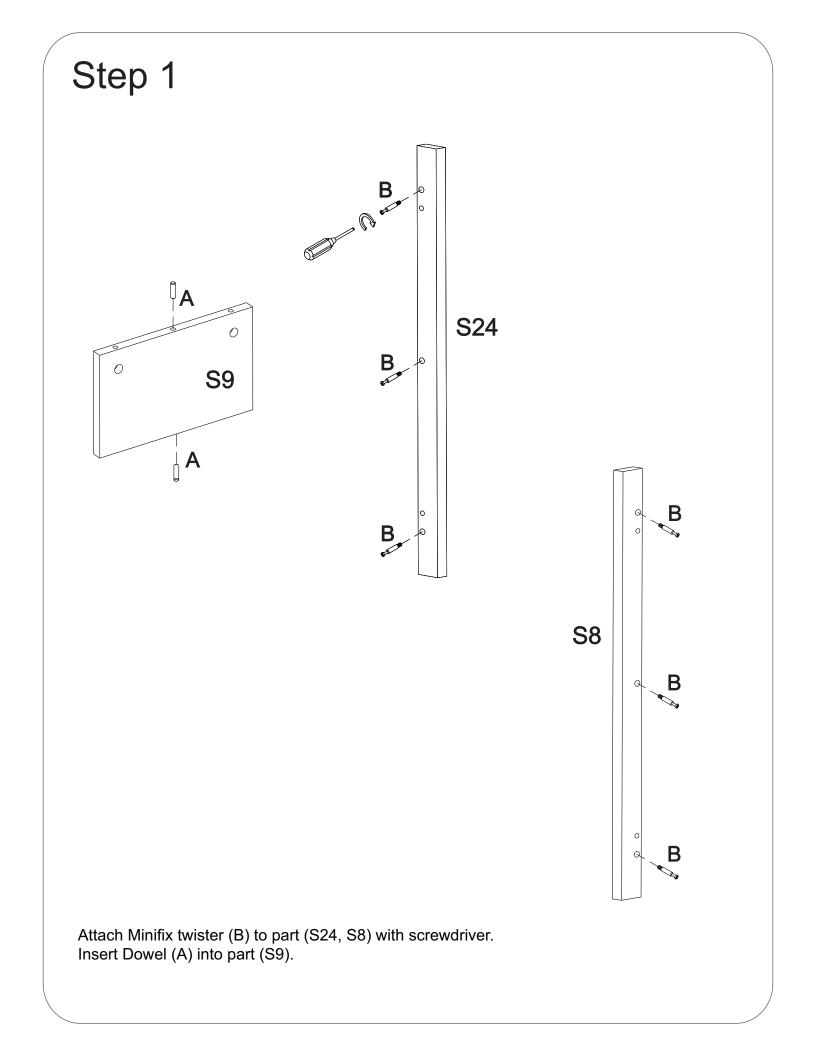

## **General Assembly Guidelines**

- I. Ensure that all parts and hardware are available before beginning assembly.
- II. Follow each step carefully to ensure the proper assembly of this product.
- III. Two people are recommended for ease in the assembly of this product. Approximate time : 30 Minutes
- IV. The three main types of hardware used to assemble this product are : wood dowels , screws and bolts.
- V. The provided glue is to secure wood dowels in place . When first inserting dowels , locate the appropriate hole for the dowel , place a small amount of glue in the hole and insert the dowel . Wipe away excess glue immediately.

In future assembly steps when dowels are necessary to attach assembly parts together , place a small amount of glue on the end of the dowel before attaching parts together . Wipe away excess glue immediately.

VI. A Phillips head screwdriver is required for the assembly of this product .

VII. Power tools should not be used to assemble this product .

- IX Surface should be uniform during assembly process.
- $\times$  While door assembly ,ensure gap on all Four sides are equal.
- XI Mallet can be used to drive in dowel.