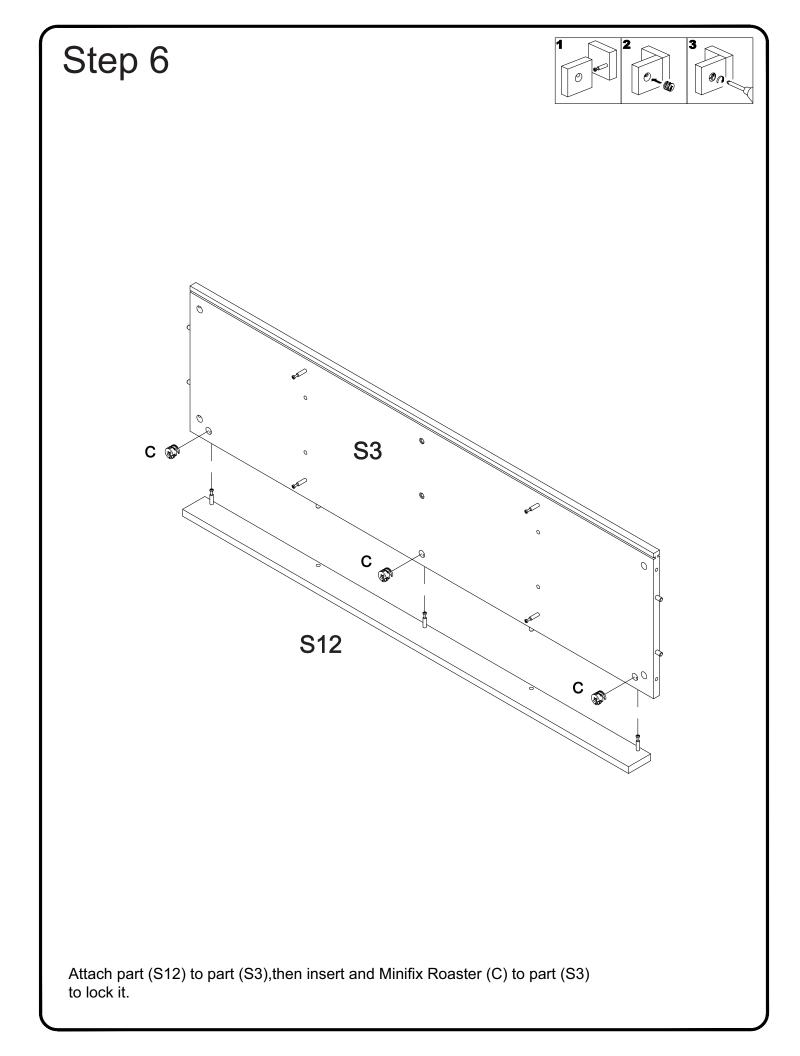

| Sliding Rail                  | 1284mmx19mmx32mm | 01 Nos |
| SH      | Q                                  | Shutter Handle                |                  | 02 Nos |
| М       | (JAAA)<br>LAAA                     | PVC Sleeve                    | Ø 5X10           | 60 pcs |
| Ν       |                                    | Minifix Socket                | Ø 8x13mm         | 23 pcs |
| Ο       | aaaaaa 🕁                           | Shoulder Screw                | Ø3x45mm          | 03 Nos |
| Р       |                                    | Glue Tube                     |                  | 01 Nos |

Note: PVC SLEEVE AND MINIFIX SOCKET ALREADY FIXED. IN SOME CASES MINIFIX ROSTER ARE ALREADY FIXED.

Philips head screwdriver required for assembly (not included)



























































After fixing it look like a large view of "A".