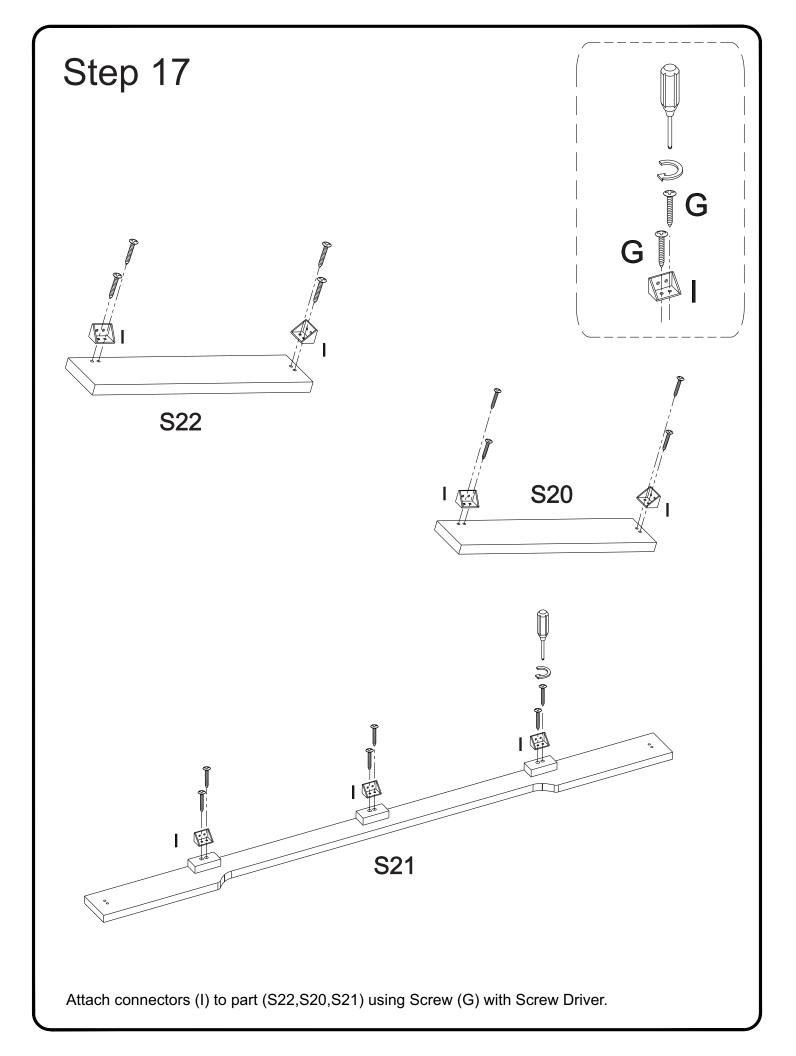

ding Rail                  | 1284mmx19mmx32mm | 01 Nos |
| SH      | Q                                  | Shutter Handle                |                  | 02 Nos |
| М       | (JAAA)<br>LAAA                     | PVC Sleeve                    | Ø 5X10           | 60 pcs |
| Ν       |                                    | Minifix Socket                | Ø 8x13mm         | 23 pcs |
| Ο       | aaaaaa 🕁                           | Shoulder Screw                | Ø3x45mm          | 03 Nos |
| Р       |                                    | Glue Tube                     |                  | 01 Nos |

Note: PVC SLEEVE AND MINIFIX SOCKET ALREADY FIXED. IN SOME CASES MINIFIX ROSTER ARE ALREADY FIXED.

Philips head screwdriver required for assembly (not included)



























































After fixing it look like a large view of "A".