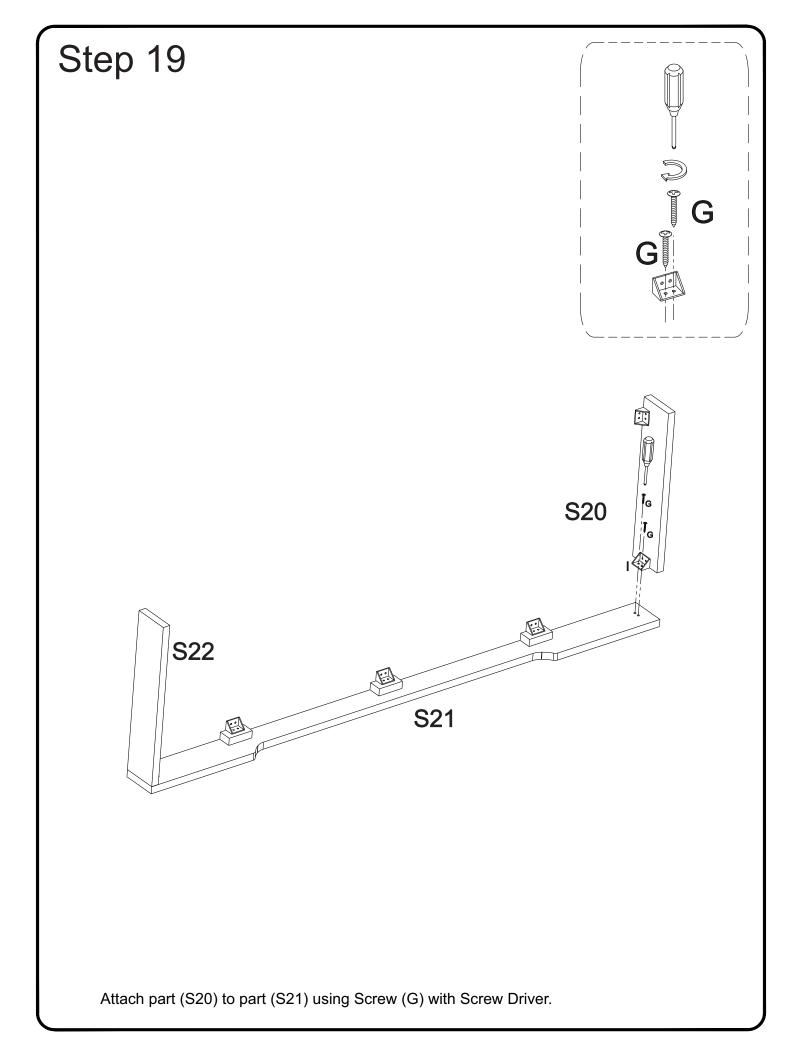

Rail                  | 1284mmx19mmx32mm | 01 Nos |
| SH      | Q                                  | Shutter Handle                |                  | 02 Nos |
| М       | (JAAA)<br>LAAA                     | PVC Sleeve                    | Ø 5X10           | 60 pcs |
| Ν       |                                    | Minifix Socket                | Ø 8x13mm         | 23 pcs |
| Ο       | aaaaaa 🕁                           | Shoulder Screw                | Ø3x45mm          | 03 Nos |
| Р       |                                    | Glue Tube                     |                  | 01 Nos |

Note: PVC SLEEVE AND MINIFIX SOCKET ALREADY FIXED. IN SOME CASES MINIFIX ROSTER ARE ALREADY FIXED.

Philips head screwdriver required for assembly (not included)



























































After fixing it look like a large view of "A".