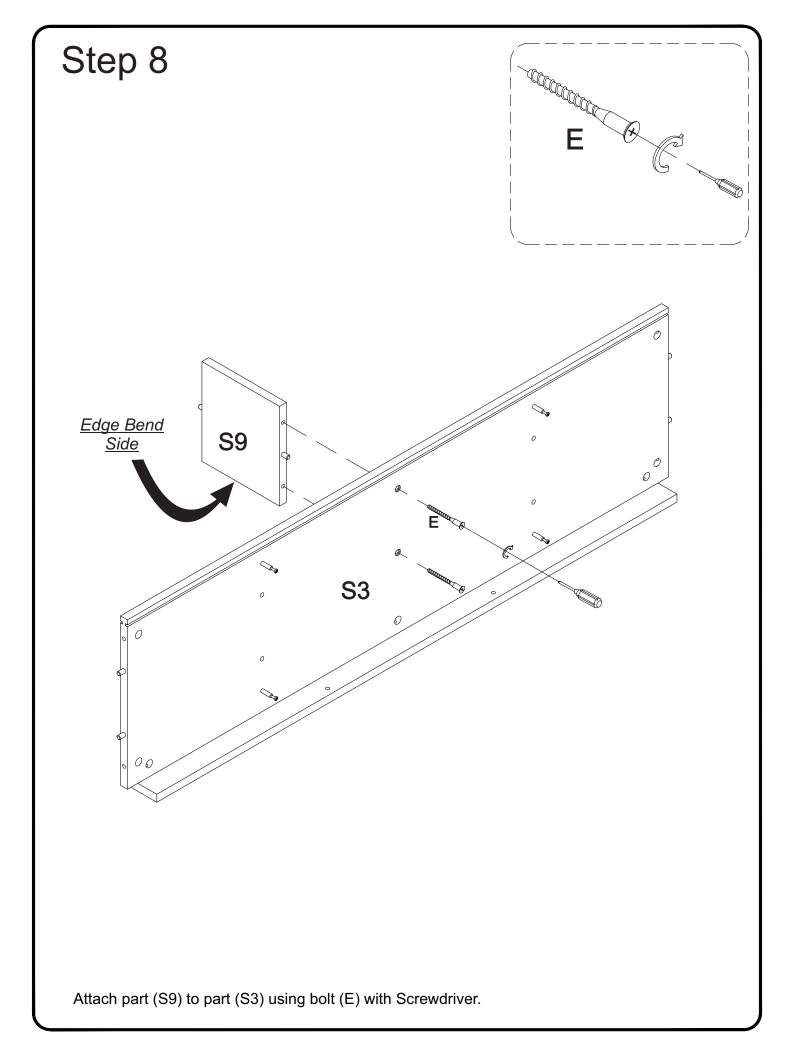

## Hardware List

| Sr. No. | IMAGE                              | PART NAME                     | SIZE             | QTY    |
|---------|------------------------------------|-------------------------------|------------------|--------|
| Α       |                                    | Wooden Dowel                  | ø8x40mm          | 37 Nos |
| В       |                                    | Minifix Twister               | 6x35mm           | 23 Nos |
| С       | A CALL                             | Minifix Roster                | ø15x12mm         | 23 Nos |
| D       |                                    | Minifix Cap                   | ø15mm            | 23 Nos |
| Е       | aaaaaa (f)                         | Shoulder Screw                | ø6x50mm          | 10 Nos |
| F       | <ul> <li>Automatication</li> </ul> | Screw                         | ø3x30mm          | 04 Nos |
| G       | <ul> <li>Antoning (B)</li> </ul>   | Screw                         | ø3x16mm          | 56 Nos |
| н       |                                    | Shelf Pin                     | ø8xø5x16mm       | 12 Nos |
| Ι       | 00                                 | PVC Connector                 | 31mmx21mmx21mm   | 07 Nos |
| J       |                                    | Wheel Bracket<br>Big          | 215mmx25mmx18mm  | 04 Nos |
| К       | <b>B</b> • • •                     | Big<br>Wheel Bracket<br>Small | 72mmx25mmx02mm   | 04 Nos |
| L       |                                    | Sliding Rail                  | 1284mmx19mmx32mm | 01 Nos |
| SH      | Q                                  | Shutter Handle                |                  | 02 Nos |
| М       | (JAAA)<br>LAAA                     | PVC Sleeve                    | Ø 5X10           | 60 pcs |
| Ν       |                                    | Minifix Socket                | Ø 8x13mm         | 23 pcs |
| Ο       | aaaaaa 🕁                           | Shoulder Screw                | Ø3x45mm          | 03 Nos |
| Р       |                                    | Glue Tube                     |                  | 01 Nos |