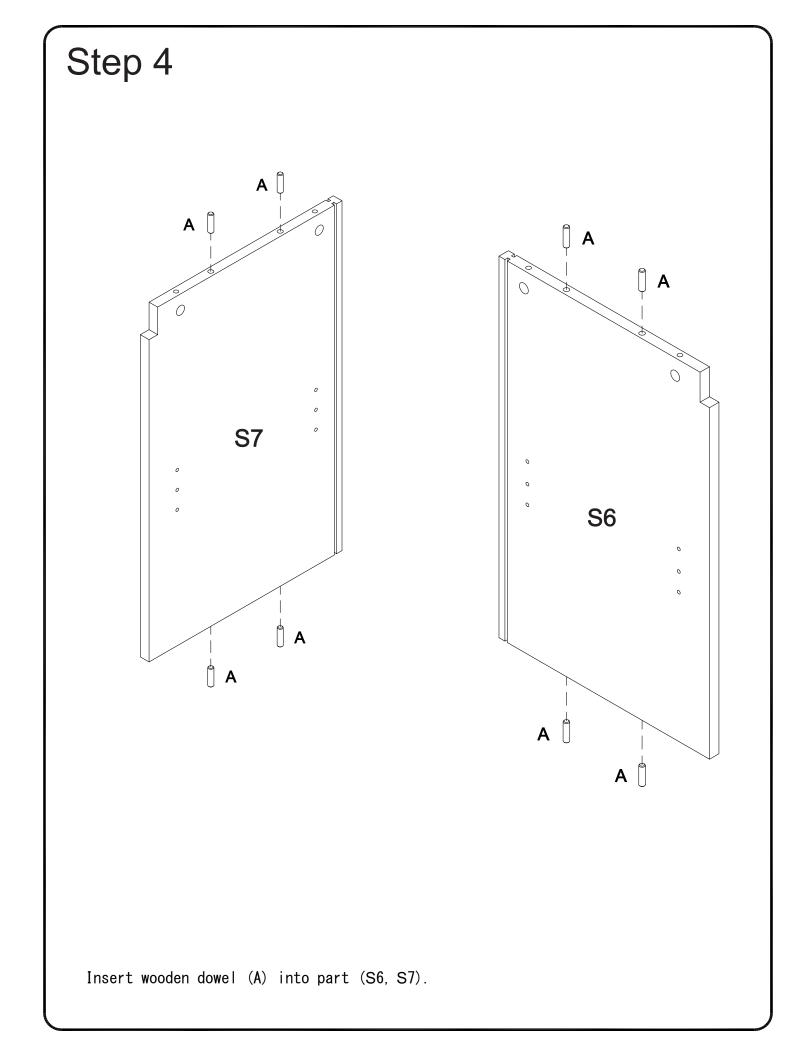

| Sliding Rail                  | 1284mmx19mmx32mm | 01 Nos |
| SH      | Q                                  | Shutter Handle                |                  | 02 Nos |
| М       | (JAAA)<br>LAAA                     | PVC Sleeve                    | Ø 5X10           | 60 pcs |
| Ν       |                                    | Minifix Socket                | Ø 8x13mm         | 23 pcs |
| Ο       | aaaaaa 🕁                           | Shoulder Screw                | Ø3x45mm          | 03 Nos |
| Р       |                                    | Glue Tube                     |                  | 01 Nos |

Note: PVC SLEEVE AND MINIFIX SOCKET ALREADY FIXED. IN SOME CASES MINIFIX ROSTER ARE ALREADY FIXED.

Philips head screwdriver required for assembly (not included)



























































After fixing it look like a large view of "A".