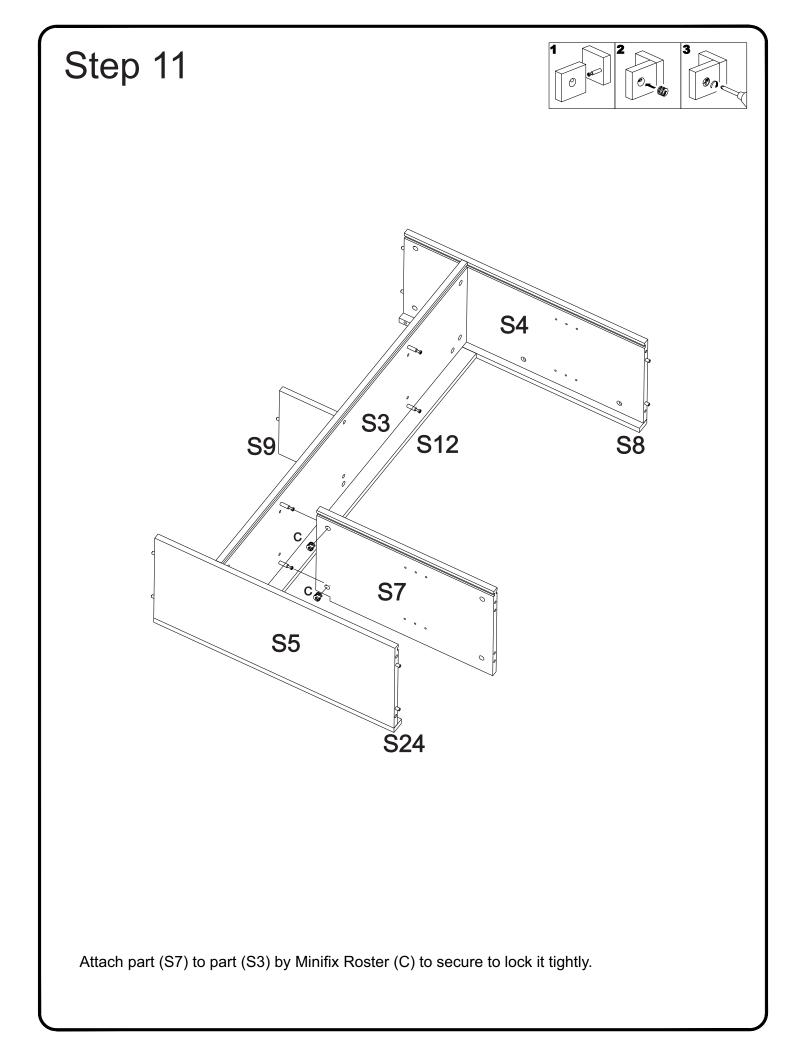

| Sliding Rail                  | 1284mmx19mmx32mm | 01 Nos |
| SH      | Q                                  | Shutter Handle                |                  | 02 Nos |
| М       | (JAAA)<br>LAAA                     | PVC Sleeve                    | Ø 5X10           | 60 pcs |
| Ν       |                                    | Minifix Socket                | Ø 8x13mm         | 23 pcs |
| Ο       | aaaaaa 🕁                           | Shoulder Screw                | Ø3x45mm          | 03 Nos |
| Р       |                                    | Glue Tube                     |                  | 01 Nos |

Note: PVC SLEEVE AND MINIFIX SOCKET ALREADY FIXED. IN SOME CASES MINIFIX ROSTER ARE ALREADY FIXED.

Philips head screwdriver required for assembly (not included)



























































After fixing it look like a large view of "A".