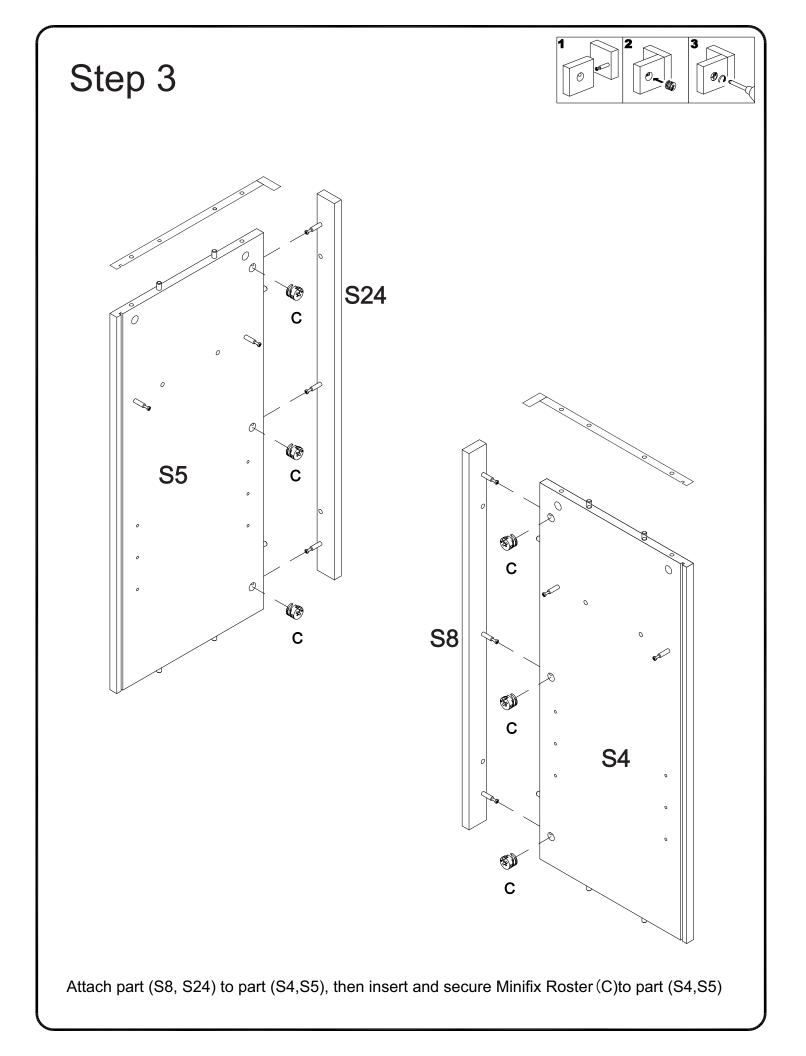

| Sliding Rail                  | 1284mmx19mmx32mm | 01 Nos |
| SH      | Q                                  | Shutter Handle                |                  | 02 Nos |
| М       | (JAAA)<br>LAAA                     | PVC Sleeve                    | Ø 5X10           | 60 pcs |
| Ν       |                                    | Minifix Socket                | Ø 8x13mm         | 23 pcs |
| Ο       | aaaaaa 🕁                           | Shoulder Screw                | Ø3x45mm          | 03 Nos |
| Р       |                                    | Glue Tube                     |                  | 01 Nos |

Note: PVC SLEEVE AND MINIFIX SOCKET ALREADY FIXED. IN SOME CASES MINIFIX ROSTER ARE ALREADY FIXED.

Philips head screwdriver required for assembly (not included)



























































After fixing it look like a large view of "A".